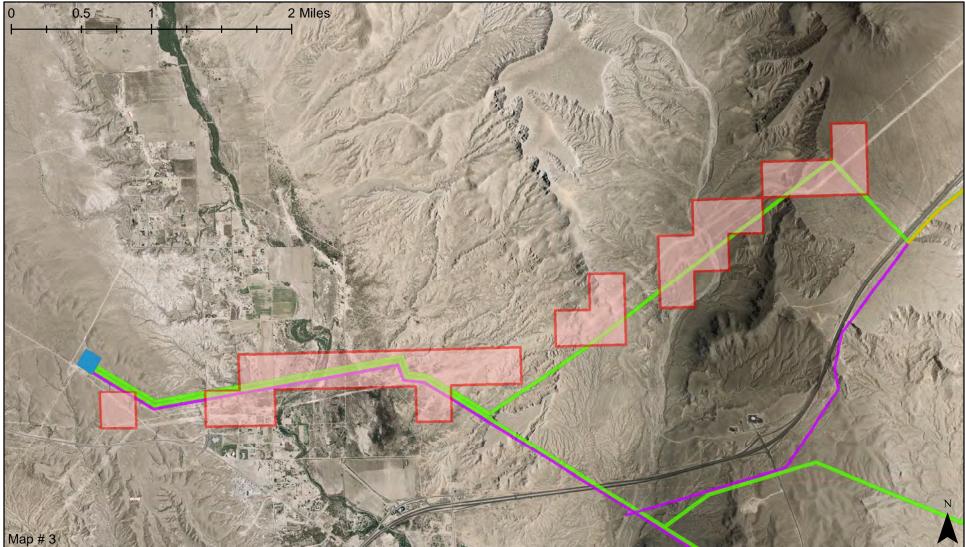

00 3. PO BOX 98910 LAS VEGAS NV 89151 Case Type: 285002: ROW-POWER TRAN LINE Case Disposition: AUTHORIZED Impacts: Intersects OPD#5 Proposed ROW

## LR2000 Description: RAIN GAUGE (3' X 3') 12" DAIMETER STANDPIPE



## Legend

- LR2000 Plotted Locations
- Proposed Substation
- Existing Substation
- Existing Authorized OPD
- Existing Authorized OPD ROW to be Replaced by Proposed ROW
- Proposed OPD ROW

Serial Number: NVN 052748 Owner: CLARK CNTY REG FLOOD Owner Address: 600 S GRAND CENTRAL PKY #300 LAS VEGAS NV 89106-4511 Case Type: 289001: ROW-OTHER-FLPMA Case Disposition: AUTHORIZED Impacts: Intersects OPD#5 Proposed ROW in 3 locations LR2000 Description: ROW - 12" REFINED PETROLEUM PRODUCTS PIPELINE FROM WOODS CROSS, UTAH TO LAS VEGAS, NV AND TWO REFINED PRODUCTS BULK LOADING TERMINALS



#### Legend

- LR2000 Plotted Locations
- Proposed Substation
- Existing Substation
- Existing Authorized OPD
- Existing Authorized OPD ROW to be Replaced by Proposed ROW
- Proposed OPD ROW

Serial Number: NVN 082385 Owner: HOLLY ENERGY PARTNERS Owner Address: PO BOX 1260 ARTESIA NM 88211-1260 Case Type: 288100: ROW-O&G PIPELINES Case Disposition: AUTHORIZED Impacts: Intersects OPD#5 Proposed ROW

## LR2000 Description: EL DORADO, KERN RIVER, & MOJAVE PIPELINES



#### Legend

- LR2000 Plotted Locations
- Proposed Substation
- Existing Substation
- Existing Authorized OPD
- Existing Authorized OPD ROW to be Replaced by Proposed ROW
- Proposed OPD ROW

Serial Number: NVN 042581 Owner: KERN RIVER GAS TRANSMISSION CO Owner Address: PO BOX 71400 SALT LAKE CITY UT 84171-0400 Case Type: 288100