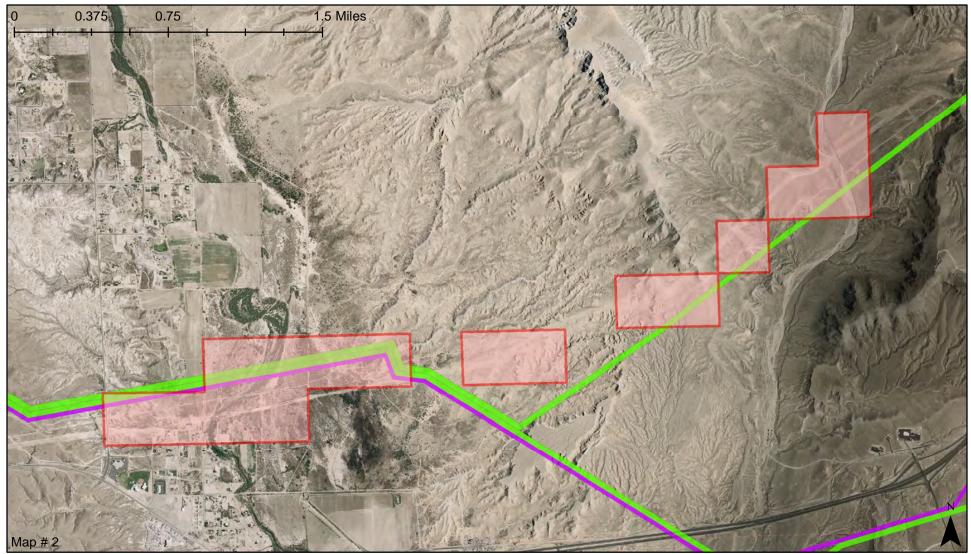

LR2000 Description: 105.31 MI X 200 FT AERIAL 550kv KNOWN AS NAVAJO-McCULLOUGH (PAGE, AZ TO BOULDER CITY) TRANSMISSION LINE, INCLUDING MAINTENANCE ROADS.



#### Legend

- LR2000 Plotted Locations
- Proposed Substation
- Existing Substation
- Existing Authorized OPD
- Existing Authorized OPD ROW to be Replaced by Proposed ROW
- Proposed OPD ROW

Serial Number: NVN 004790 Owner: 1. BOR 2. LOS ANGELES CITY 3. NV POWER CO Owner Address: 1. BOX 427 BOULDER CITY NV 89005 2. PO BOX 51111 RM 1263 LOS ANGELES CA 90051-0100 3. PO BOX 98910 LAS VEGAS NV 89151 Case Type: 285002: ROW-POWER TRAN LINE Case Disposition: AUTHORIZED Impacts: Intersects OPD#5 Proposed ROW

## LR2000 Description: RAIN GAUGE (3' X 3') 12" DAIMETER STANDPIPE



## Legend

- LR2000 Plotted Locations
- Proposed Substation
- Existing Substation
- Existing Authorized OPD
- Existing Authorized OPD ROW to be Replaced by Proposed ROW
- Proposed OPD ROW

Serial Number: NVN 052748 Owner: CLARK CNTY REG FLOOD Owner Address: 600 S GRAND CENTRAL PKY #300 LAS VEGAS NV 89106-4511 Case Type: 289001: ROW-OTHER-FLPMA Case Disposition: AUTHORIZED Impacts: Intersects OPD#5 Proposed ROW in 3 locations LR2000 Description: ROW - 12" REFINED PETROLEUM PRODUCTS PIPELINE FROM WOODS CROSS, UTAH TO LAS VEGAS, NV AND TWO REFINED PRODUCTS BULK LOADING TERMINALS



#### Legend

- LR2000 Plotted Locations
- Proposed Substation
- Existing Substation
- Existing Authorized OPD
- Existing Authorized OPD ROW to be Replaced by Proposed ROW
- Proposed OPD ROW

Serial Number: NVN 08