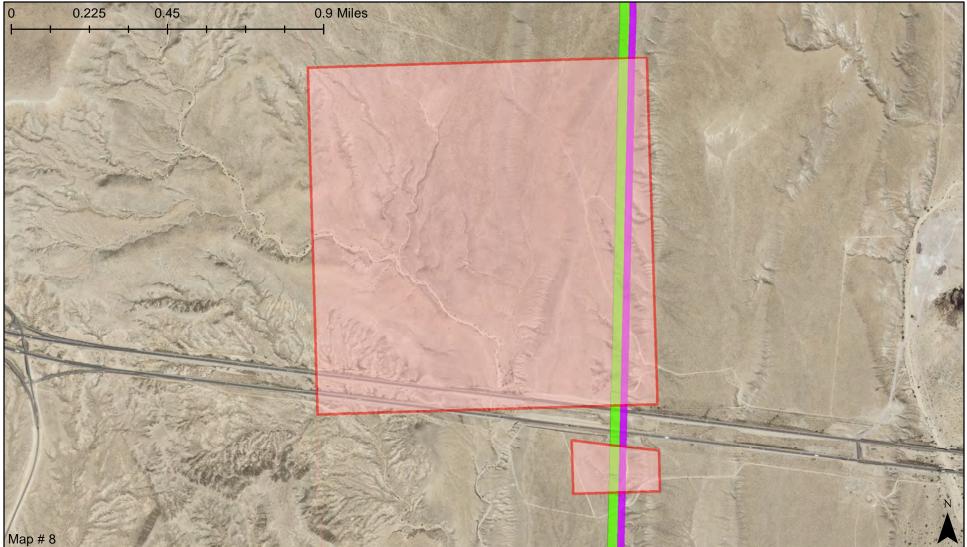

## Legend

- LR2000 Plotted Locations
- Proposed Substation
- Existing Substation
- Existing Authorized OPD
- Existing Authorized OPD ROW to be Replaced by Proposed ROW
- Proposed OPD ROW

Serial Number: NVCC 0020836 Owner: NV DEPT OF TRANS Owner Address: 1263 S STEWART ST CARSON CITY NV 89712 Case Type: 282105: FED AID HIGHWAY (SEC 17) Case Disposition: AUTHORIZED Impacts: Intersects OPD#5 Proposed ROW

LR2000 Description: CLARK CNTY 6-F1.6 - F2 AND 6G 1 MI S OF GLENDALE TO 1 MI N OF THE W SLOPE OF THE MORMON MESA.