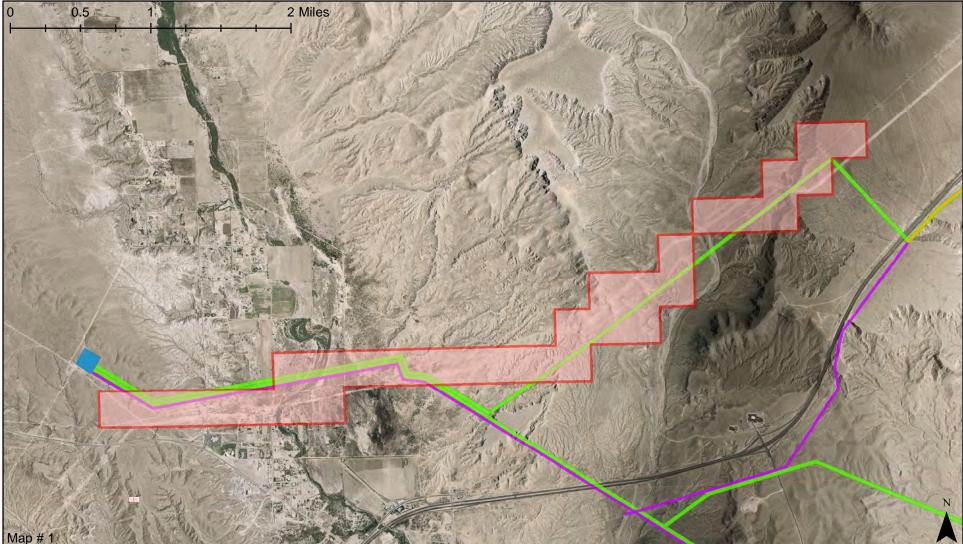

## Map # 1 Legend

- LR2000 Plotted Locations
- Proposed Substation
- Existing Substation
- Existing Authorized OPD
- Existing Authorized OPD ROW to be Replaced by Proposed ROW
- Proposed OPD ROW

Serial Number: NVCC 0018310 Owner: NV DEPT OF TRANS Owner Address: 1263 S STEWART ST CARSON CITY NV 89712 Case Type: 282105: FED AID HIGHWAY (SEC 17) Case Disposition: AUTHORIZED Impacts: Intersects OPD#5 Proposed ROW