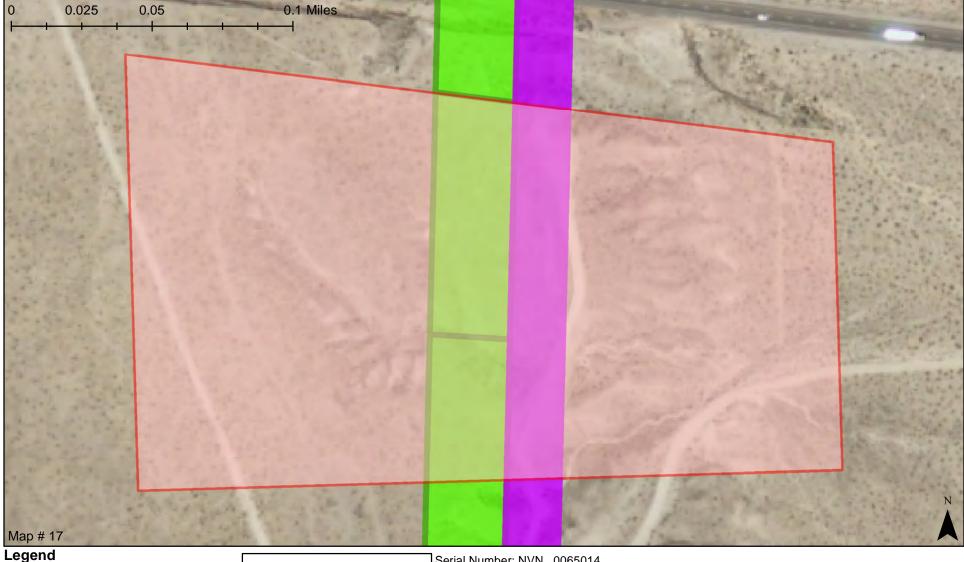

# LR2000 Plotted Locations

- Proposed Substation
- Existing Substation
- Existing Authorized OPD
- Existing Authorized OPD ROW to be Replaced by Proposed ROW
- Proposed OPD ROW

Serial Number: NVN 0065014 Owner: NV DEPT OF TRANS Owner Address: 1263 S STEWART ST CARSON CITY NV 89712 Case Type: 282103: FED AID HIGHWAY(SEC 317) Case Disposition: AUTHORIZED Impacts: Intersects OPD#5 Proposed ROW