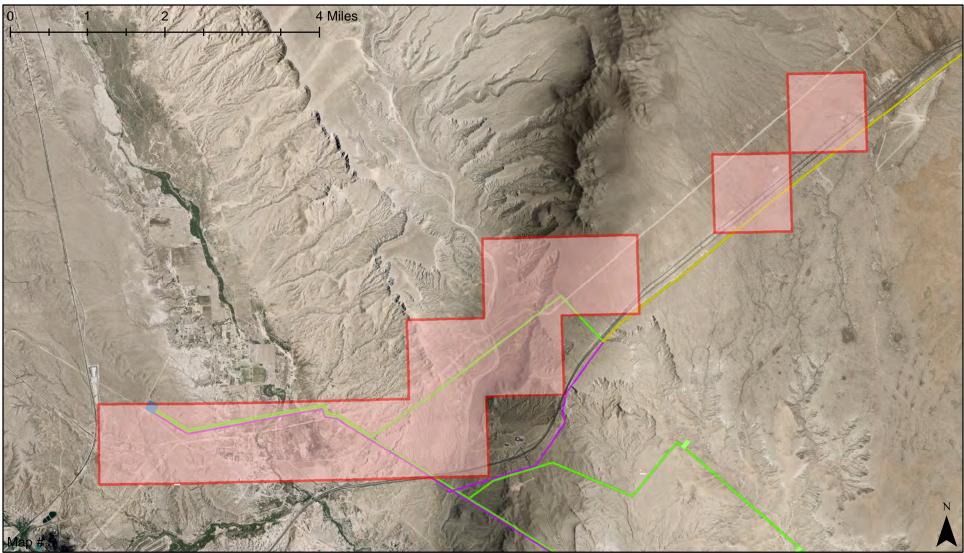

# 0.425 0.85 Miles

# LR2000 Description: CLARK CNTY RT 12 SEC B1 FROM JCT 6 TO LOGANDALE. (3.51 mi)