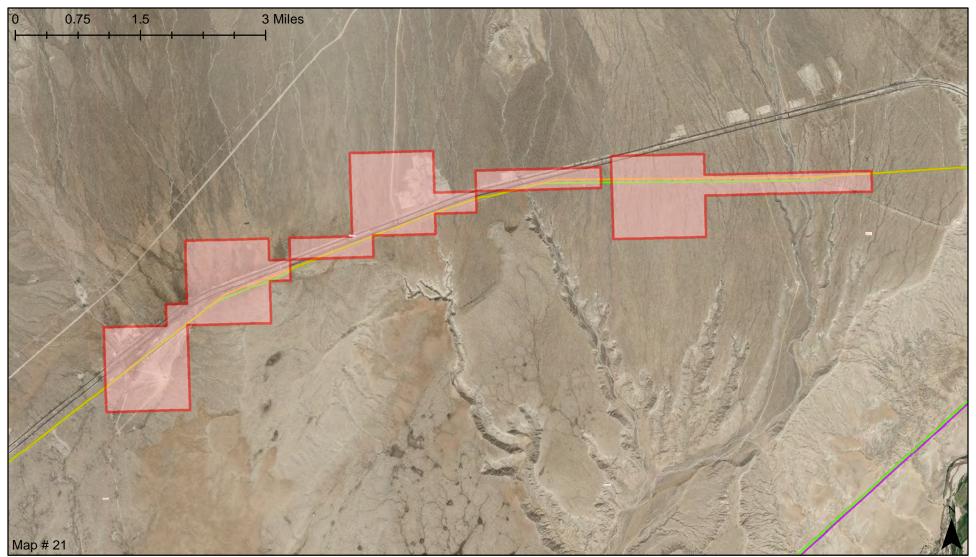

# LR2000 Description: PECOS-HARRISBURG 345 KV POWERLINE

## Legend

- LR2000 Plotted Locations
- Proposed Substation
- Existing Substation
- Existing Authorized OPD
- Existing Authorized OPD ROW to be Replaced by Proposed ROW
- Proposed OPD ROW

Serial Number: NVN 039815 Owner: NV POWER CO Owner Address: PO BOX 98910 LAS VEGAS NV 89151 Case Type: 285003: ROW-POWER TRAN-FLPMA Case Disposition: AUTHORIZED Impacts: Intersects OPD#5 Proposed ROW LR2000 Description: 7.2/12.47KV POWER DISTRIBUTION LINE (3439.53 ft)