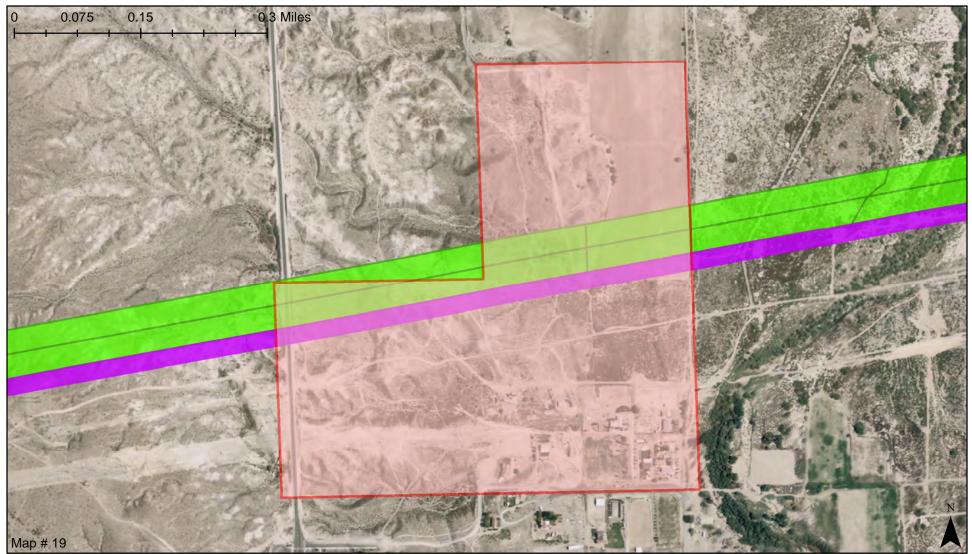

# LR2000 Description: ROW FOR ROAD AND DRAINAGE LOCATED IN MOAPA - HENRIE ROAD IMPROVEMENTS

#### Legend

- LR2000 Plotted Locations
- Proposed Substation
- Existing Substation
- Existing Authorized OPD
- Existing Authorized OPD ROW to be Replaced by Proposed ROW
- Proposed OPD ROW

Serial Number: NVN 089674 Owner: CLARK CNTY DEPT OF PUBLIC WRKS Owner Address: 500 S GRAND CENTRAL PKWY #2001 LAS VEGAS NV 89106 Case Type: 281001: ROW-ROADS Case Disposition: PENDING Impacts: Intersects OPD#5 Proposed ROW LR2000 Description: ROW FOR APPROXIMATE 38.3 MI OF NEW 230KV ELECTRICAL TRANSMISSION LINE AND ASSOCIATED ANCILLARY FACILITIES TO L.C.L.A. LANDS