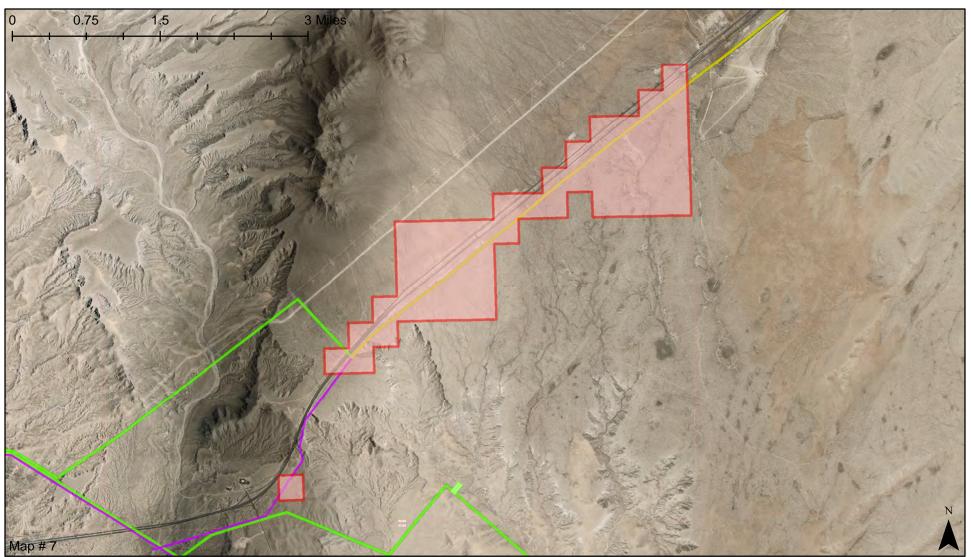

## Legend

- LR2000 Plotted Locations
- Proposed Substation
- Existing Substation
- Existing Authorized OPD
- Existing Authorized OPD ROW to be Replaced by Proposed ROW
- Proposed OPD ROW

Serial Number: NVCC 0020826 Owner: NV DEPT OF TRANS Owner Address: 1263 S STEWART ST CARSON CITY NV 89712 Case Type: 282105: FED AID HIGHWAY (SEC 17) Case Disposition: AUTHORIZED Impacts: Intersects OPD#5 Proposed ROW

## LR2000 Description: CLARK CNTY RT 6 SEC F