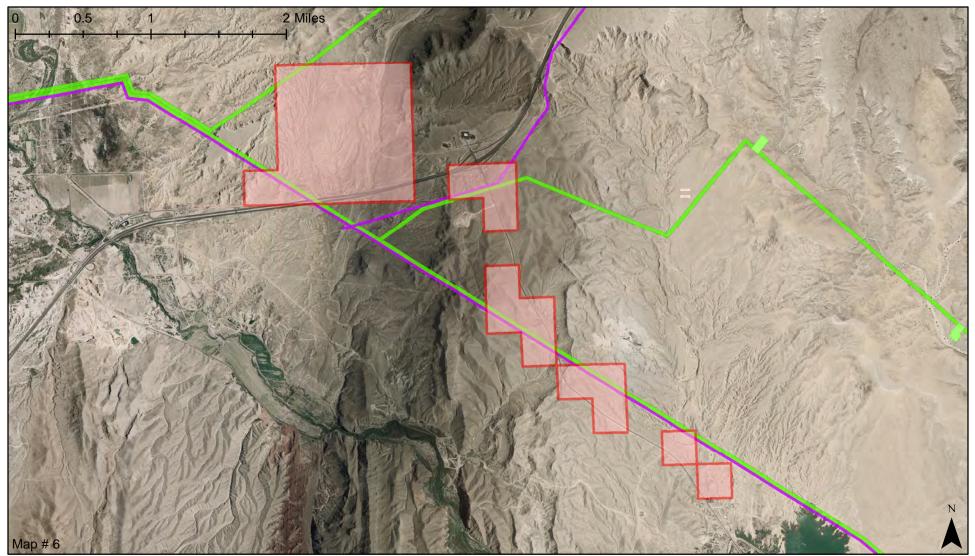

## Map # 1 Legend

- LR2000 Plotted Locations
- Proposed Substation
- Existing Substation
- Existing Authorized OPD
- Existing Authorized OPD ROW to be Replaced by Proposed ROW
- Proposed OPD ROW

Serial Number: NVCC 0018310 Owner: NV DEPT OF TRANS Owner Address: 1263 S STEWART ST CARSON CITY NV 89712 Case Type: 282105: FED AID HIGHWAY (SEC 17) Case Disposition: AUTHORIZED Impacts: Intersects OPD#5 Proposed ROW

# LR2000 Description: CLARK CNTY RT 6 SEC F (2.17 mi)