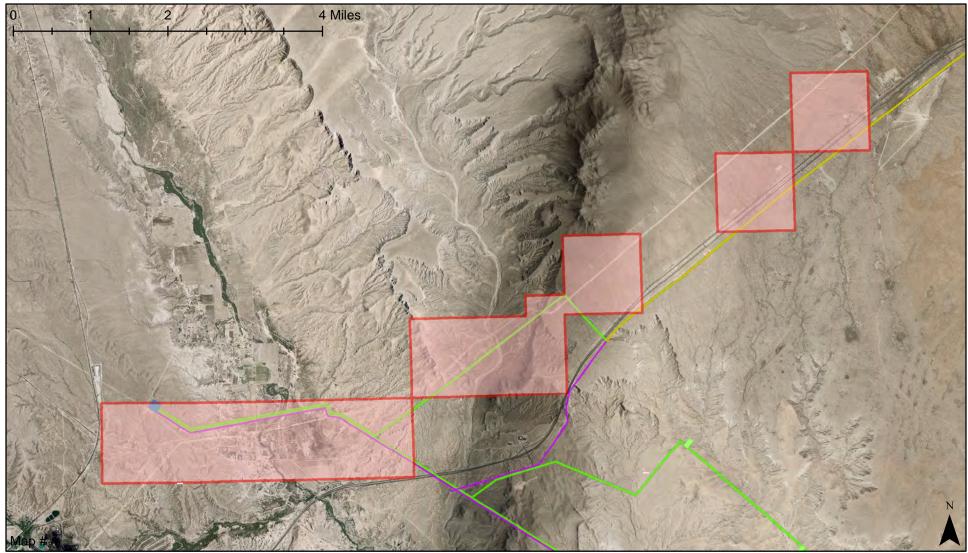

ess: 600 S GRAND CENTRAL PKY #300 LAS VEGAS NV 89106-4511 Case Type: 289001: ROW-OTHER-FLPMA Case Disposition: AUTHORIZED Impacts: Intersects OPD#5 Proposed ROW in 3 locations LR2000 Description: ROW - 12" REFINED PETROLEUM PRODUCTS PIPELINE FROM WOODS CROSS, UTAH TO LAS VEGAS, NV AND TWO REFINED PRODUCTS BULK LOADING TERMINALS



#### Legend

- LR2000 Plotted Locations
- Proposed Substation
- Existing Substation
- Existing Authorized OPD
- Existing Authorized OPD ROW to be Replaced by Proposed ROW
- Proposed OPD ROW

Serial Number: NVN 082385 Owner: HOLLY ENERGY PARTNERS Owner Address: PO BOX 1260 ARTESIA NM 88211-1260 Case Type: 288100: ROW-O&G PIPELINES Case Disposition: AUTHORIZED Impacts: Intersects OPD#5 Proposed ROW

## LR2000 Description: EL DORADO, KERN RIVER, & MOJAVE PIPELINES



#### Legend

- LR2000 Plotted Locations
- Proposed Substation
- Existing Substation
- Existing Authorized OPD
- Existing Authorized OPD ROW to be Replaced by Proposed ROW
- Proposed OPD ROW

Serial Number: NVN 042581 Owner: KERN RIVER GAS TRANSMISSION CO Owner Address: PO BOX 71400 SALT LAKE CITY UT 84171-0400 Case Type: 288100: ROW-O&G PIPELINES Case Disposition: AUTHORIZED Impacts: Intersects OPD#5 Proposed ROW in 3 locations



LR2000 Description: TWO 500 KV ELECTRICAL TRANSMISSION LINES IN CONJUNCTION WITH U-42519

#### Legend

- LR2000 Plotted Locations
- Proposed Substation
- Existing Substation
- Existing Authorized OPD
- Existing Authorized OPD ROW to be Replaced by Proposed ROW
- Proposed OPD ROW

Serial Number: NVN 010683 Owner: LOS ANGELES CITY DEP WATER PWR Owner Address: PO