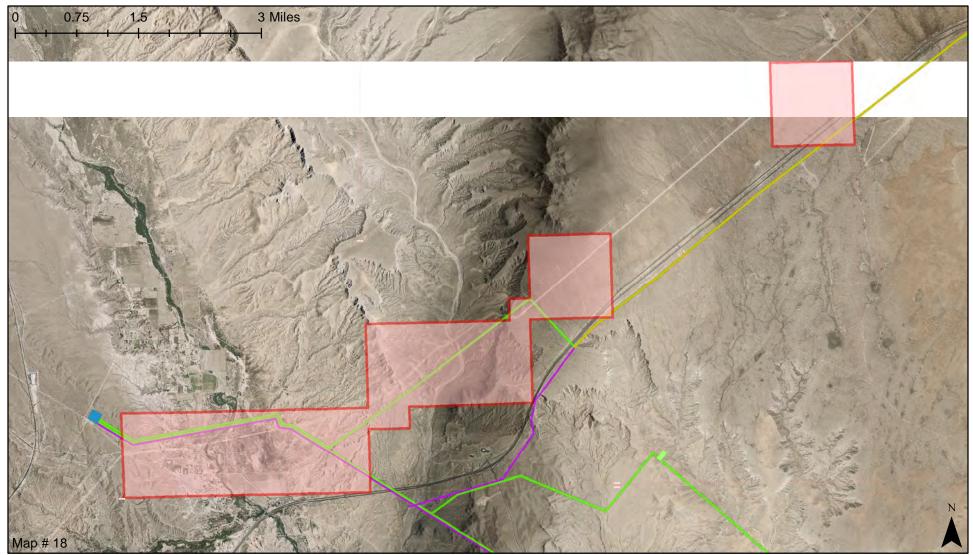

LR2000 Description: 105.31 MI X 200 FT AERIAL 550kv KNOWN AS NAVAJO-McCULLOUGH (PAGE, AZ TO BOULDER CITY) TRANSMISSION LINE, INCLUDING MAINTENANCE ROADS.

#### Legend

- LR2000 Plotted Locations
- Proposed Substation
- Existing Substation
- Existing Authorized OPD
- Existing Authorized OPD ROW to be Replaced by Proposed ROW
- Proposed OPD ROW

Serial Number: NVN 004790 Owner: 1. BOR 2. LOS ANGELES CITY 3. NV POWER CO Owner Address: 1. BOX 427 BOULDER CITY NV 89005 2. PO BOX 51111 RM 1263 LOS ANGELES CA 90051-0100 3. PO BOX 98910 LAS VEGAS NV 89151 Case Type: 285002: ROW-POWER TRAN LINE Case Disposition: AUTHORIZED Impacts: Intersects OPD#5 Proposed ROW

LR2000 Description: TWO 500 KV ELECTRICAL TRANSMISSION LINES IN CONJUNCTION WITH U-42519

#### Legend

- LR2000 Plotted Locations
- Proposed Substation
- Existing Substation
- Existing Authorized OPD
- Existing Authorized OPD ROW to be Replaced by Proposed ROW
- Proposed OPD ROW

Serial Number: NVN 010683 Owner: LOS ANGELES CITY DEP WATER PWR Owner Address: PO BOX 51111 RM 1263 LOS ANGELES CA 900510100 Case Type: 285003: ROW-POWER TRAN-FLPMA Case Disposition: AUTHORIZED Impacts: Intersects OPD#5 Proposed ROW

# LR2000 Description: PECOS-HARRISBURG 345 KV POWERLINE

## Legend

- LR2000 Plotted Locations
- Proposed Substation
- Existing Substation
- Existing Authorized OPD
- Existing Authorized OPD ROW to be Replaced by Proposed ROW
- Proposed OPD ROW

Serial Number: NVN 039815 Owner: NV POWER CO Owner Address: PO BOX 98910 LAS VEGAS NV 89151 Case Type: 285003: ROW-POWER TRAN-FLPMA Case Disposition: AUTHORIZED Impacts: Intersects OPD#5 Proposed ROW LR2000 Description: 7.2/12.47KV POWER DISTRIBUTION LINE (3439.53 ft)