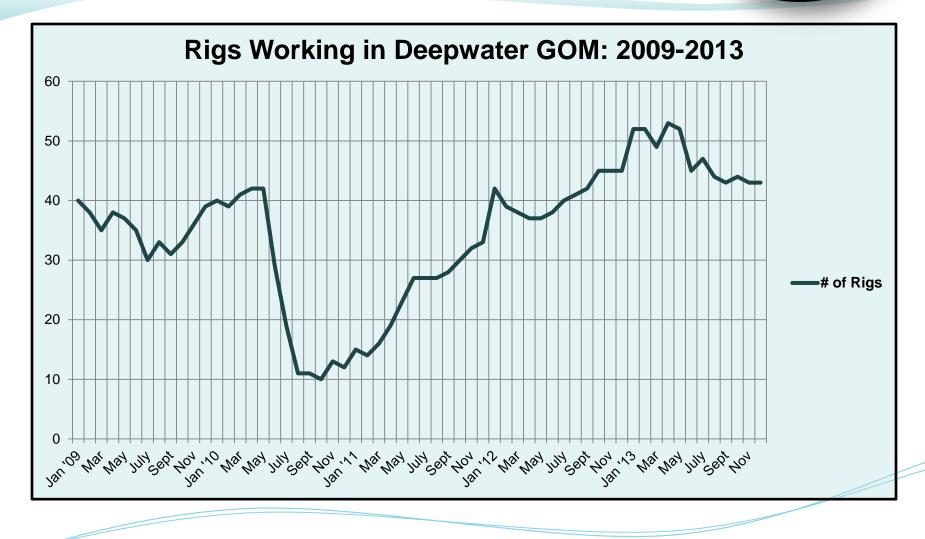

| approval | District |
| New       | 1         | 6      | 6        | 0           | 0        | 13       |
| Orleans   |           |        |          |             |          |          |
| Houma     | 0         | 4      | 6        | 0           | 1        | 11       |
| Lafayette | 0         | 3      | 1        | 0           | 0        | 4        |
| Lake      | 0         | 2      | 6        | 1           | 0        | 9        |
| Charles   |           |        |          |             |          |          |
| Lake      | 0         | 0      | 1        | 1           | 0        | 2        |
| Jackson   |           |        |          |             |          |          |
| TOTAL     | 1         | 15     | 20       | 2           | 1        | 39       |

# **Rig Activity Deepwater GOM**





## **Inspection Fees**



|         | Rig             | Facility        |
|---------|-----------------|-----------------|
|         | Inspection Fees | Inspection Fees |
| FY 2013 | \$21,993,100    | \$39,325,500    |
| FY 2012 | \$20,331,500    | \$39,219,500    |

## Inspections



| Туре               | 2009  | 2010  | 2011  | 2012  | 2013  |
|--------------------|-------|-------|-------|-------|-------|
| Production         | 3,267 | 2,737 | 2,266 | 2,420 | 2,690 |
| Well<br>Operations | 619   | 586   | 640   | 942   | 960   |

#### **Most Frequently Issued INCs**



| INC  | 2009                | 2010      | 2011      | 2012      | 2013 |
|------|---------------------|-----------|-----------|-----------|------|
| Code | Jan 1 <sup>st</sup> | through S | Sept 30th | - all yea | rs