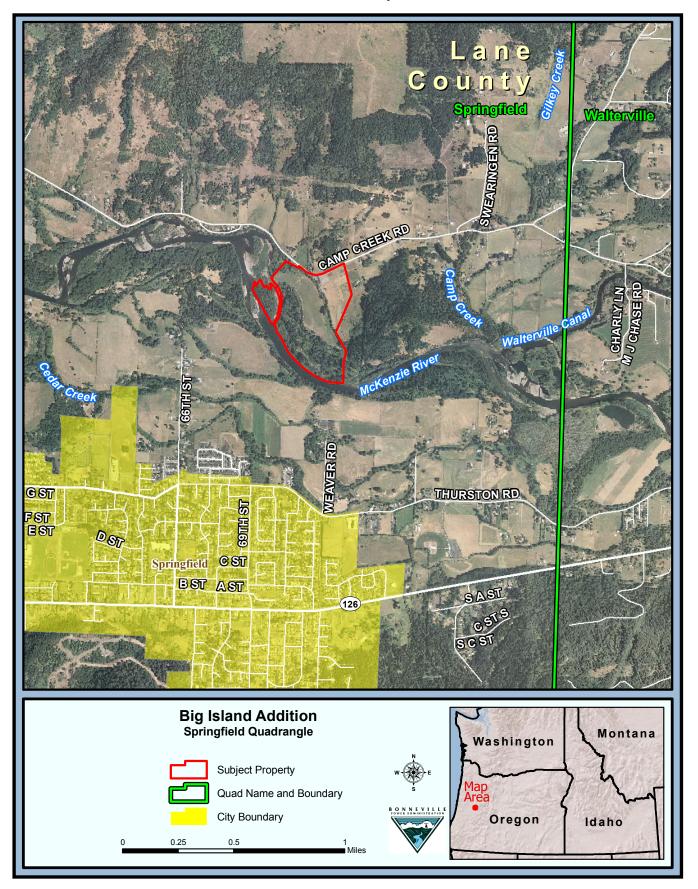

## Big Island land purchase preserves McKenzie River habitat

The Bonneville Power Administration is partnering with the Eugene Water and Electric Board and The McKenzie River Trust to fund the purchase of a 92-acre parcel in Lane County, Ore., for fish and wildlife habitat protection. The land fronts the McKenzie River and lies near previously restored habitat at Big Island and Keppel-Vickery Park.

The parcel has valuable potential habitat for juvenile chinook salmon and Oregon chub, plus streamside habitat for river otter, mink, ermine, deer, elk, bear, cougar, beaver, waterfowl, raptors and songbirds. The purchase will include placing a perpetual conservation easement on the property to protect its value for fish and wildlife and contribute to an enhanced mosaic of habitat types and plant communities in the area.

## **Big Island Addition**

Lane County