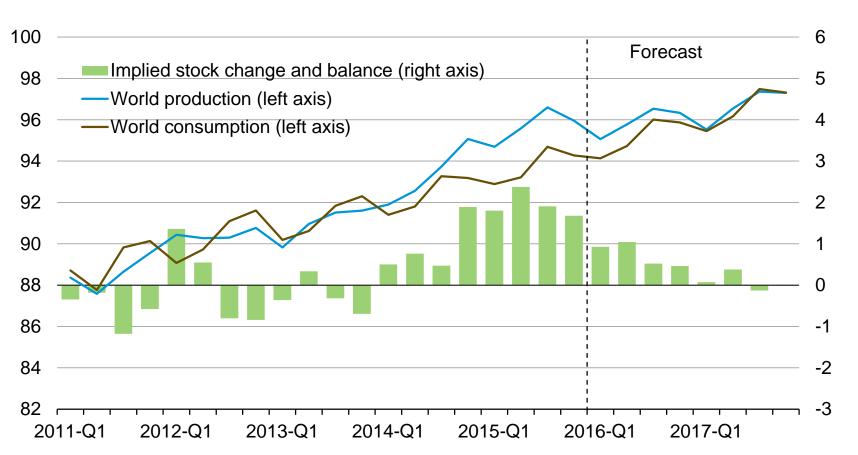

## OPEC drives production growth as North American and other non-OPEC production declines

world crude oil and liquid fuels production growth million barrels per day

Source: Short-Term Energy Outlook, January 2016