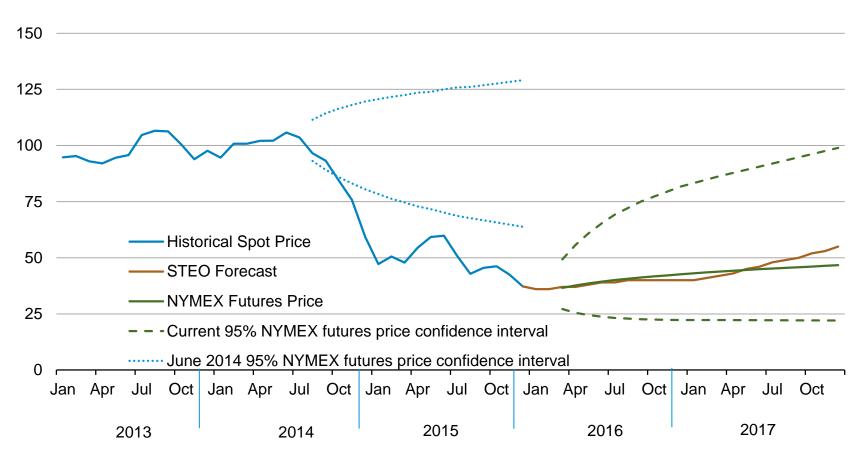

#### EIA expects WTI oil prices to remain low compared to recent history, but the market-implied confidence band is very wide

WTI price dollars per barrel

Source: Short-Term Energy Outlook, January 2016