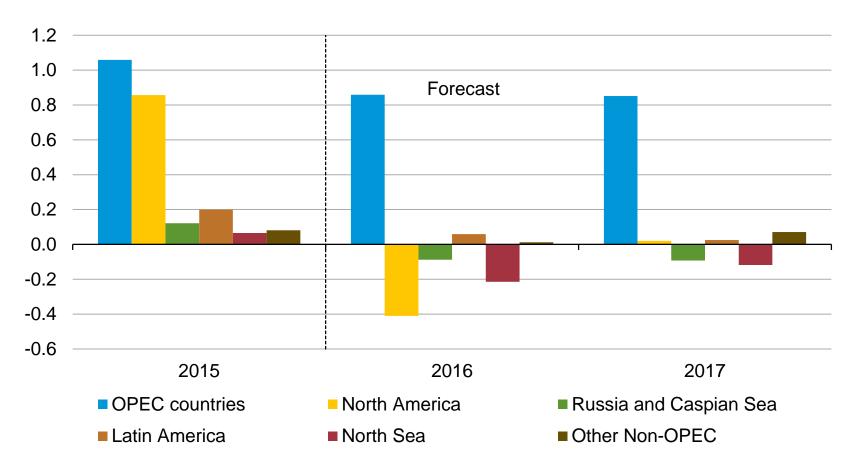

### U.S. tight oil represents 30% of North American oil production and U.S. shale gas represents 41% of natural gas production

Sources: EIA derived from state administrative data collected by DrillingInfo Inc. Data are through December 2015 and represent EIA's official tight oil & shale gas estimates, but are not survey data. State abbreviations indicate primary state(s).