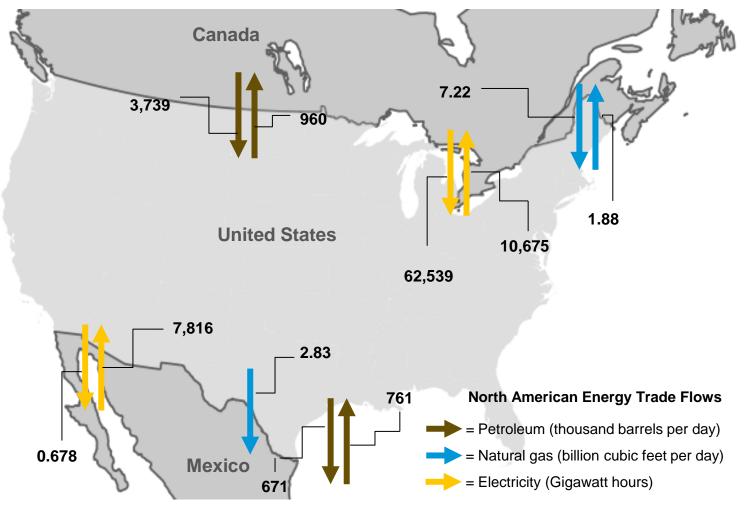

### Natural gas trade with Mexico is up 67% since 2012 and petroleum trade with Canada is up 40%

Note: Petroleum and natural gas trade data are year-to-date through October 2015. Electricity is 2013 annual data. Source: U.S. Energy Information Administration