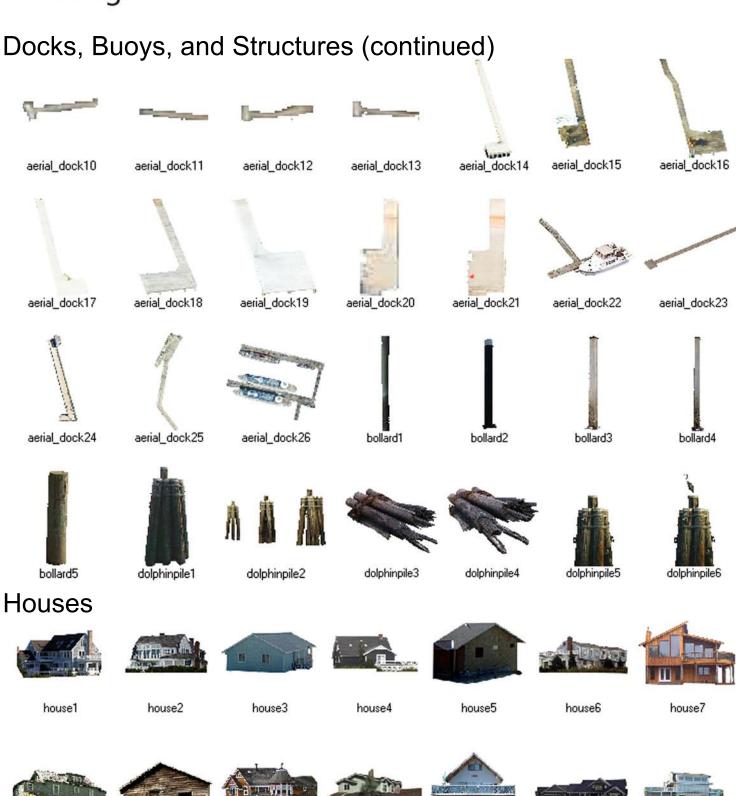

#### Docks, Buoys, and Structures

All files are TGA (Targa Graphic) files.

house11

house12

house13

house14

All files are TGA (Targa Graphic) files.

house9