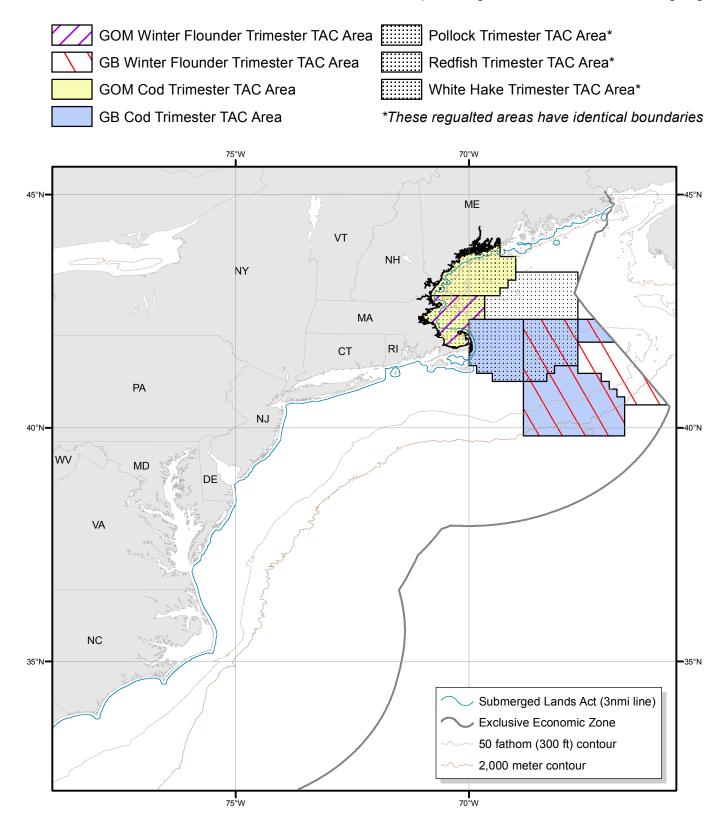

## Shapefile: Trimester\_TAC\_Areas.shp (Part 1)

Posted to Website: 3/15/2015

This shapefile includes the NMFS Regulated Areas in Northeast and Mid-Atlantic Waters depicted below. The dataset can be downloaded from the GARFO GIS website at http://www.greateratlantic.fisheries.noaa.gov/gis.