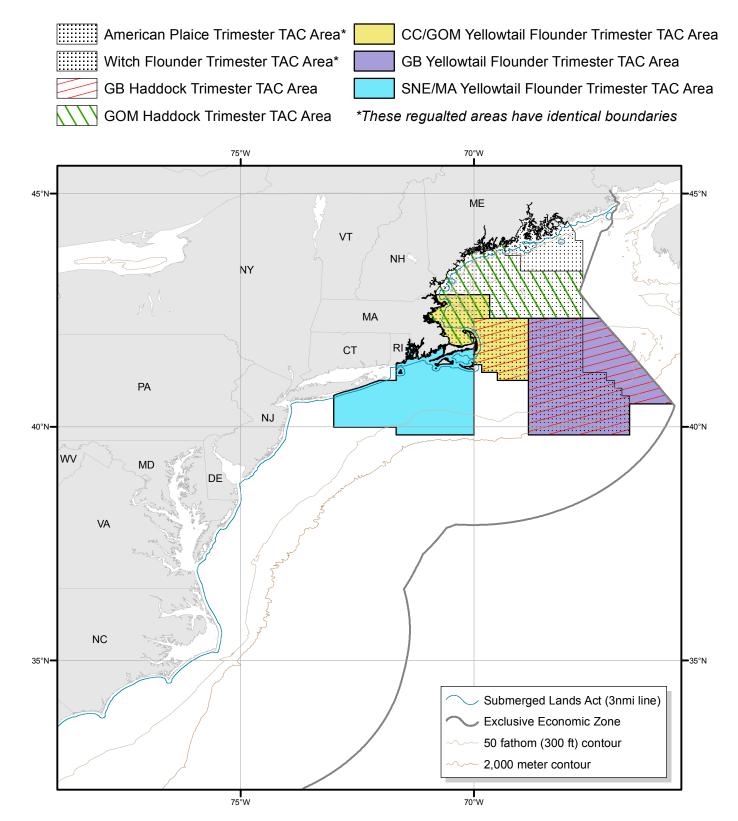

## Shapefile: Trimester\_TAC\_Areas.shp (Part 2)

Posted to Website: 3/15/2015

This shapefile includes the NMFS Regulated Areas in Northeast and Mid-Atlantic Waters depicted below. The dataset can be downloaded from the GARFO GIS website at http://www.greateratlantic.fisheries.noaa.gov/gis.