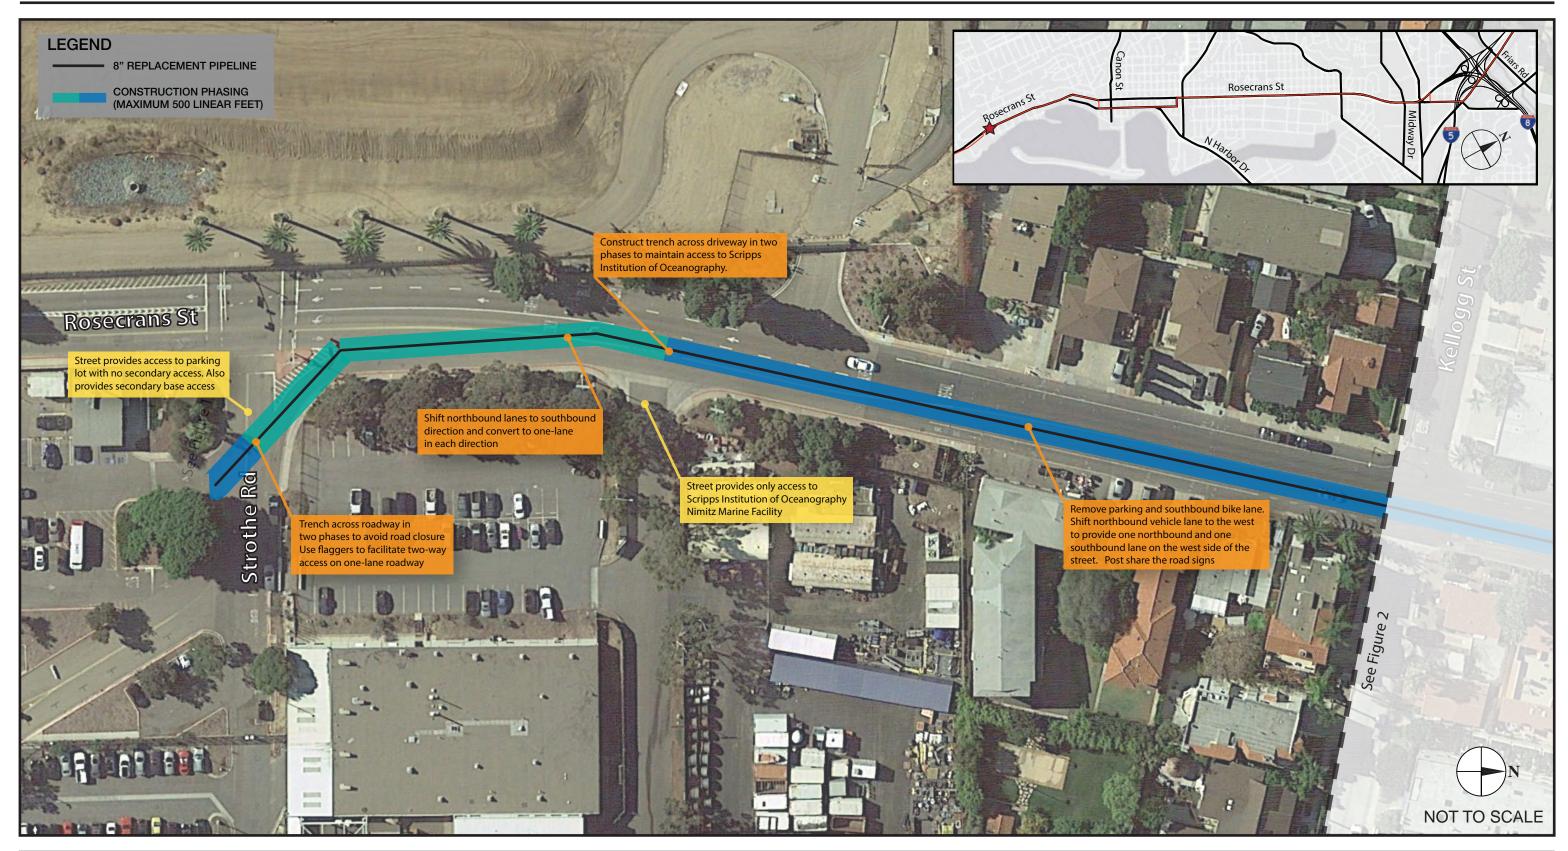

### APPENDIX C: NEW PIPELINE CONSTRUCTION ROADWAY GEOMETRICS AND CIRCULATION MODIFICATIONS

#### NEW PIPELINE CONSTRUCTION ROADWAY GEOMETRICS AND CIRCULATION MODIFICATIONS

## Kimley »Horn

095761003-Pipeline - ML\Illustrator

FIGURE C-1 Rosecrans Street: Strothe Road to Kellogg Street