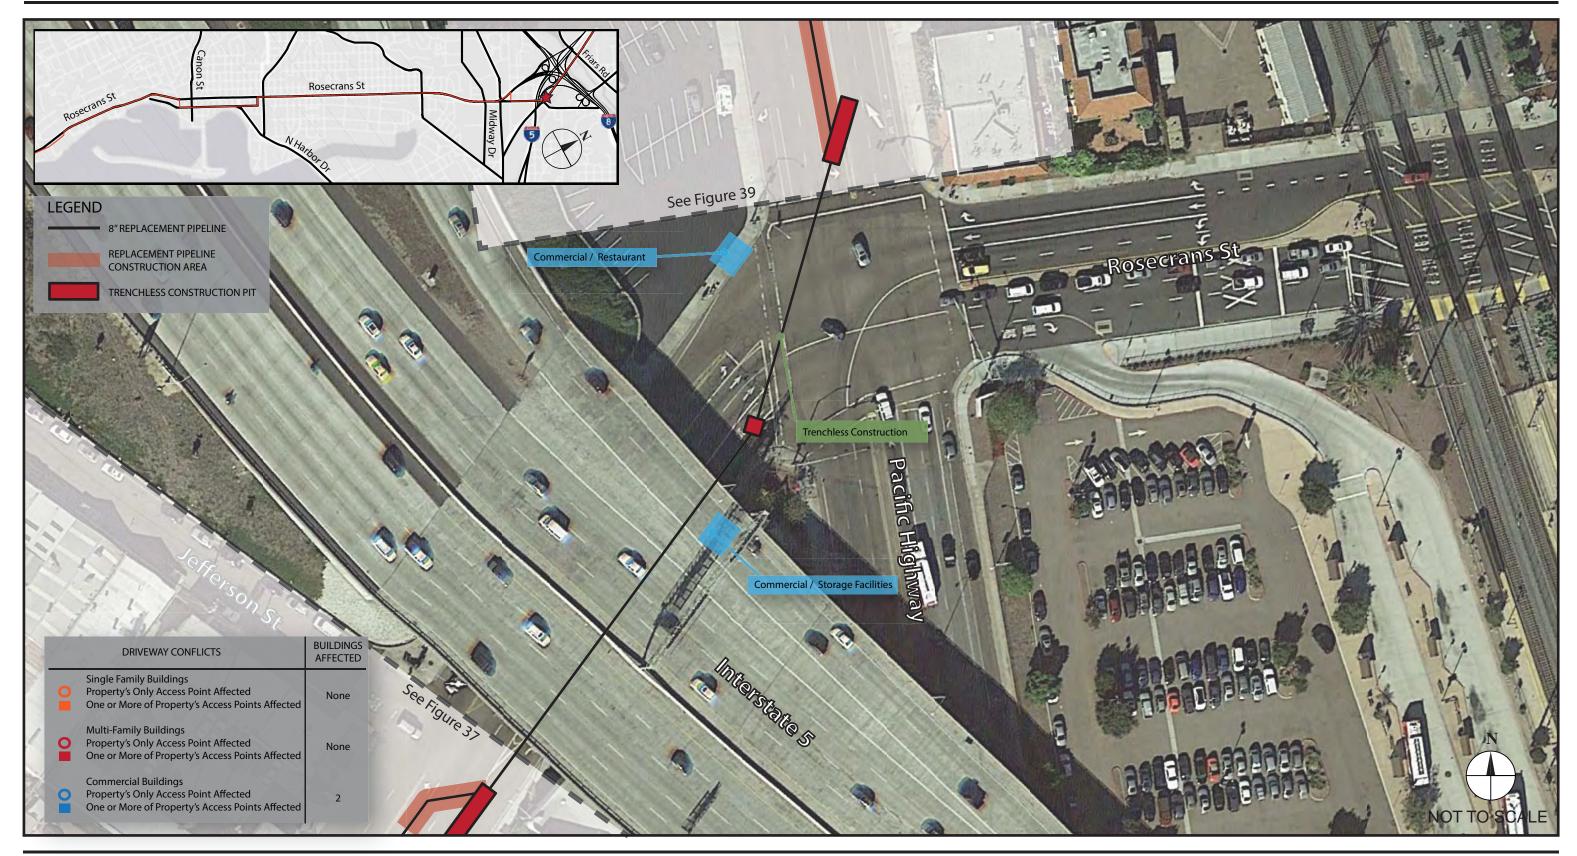

## **Kimley**»**Horn**

FIGURE B-39 Pacific Highway: Rosecrans Street to Interstate 8 Flyover Ramp

095761003-Pipeline - ML\Illustrator

#### **NEW PIPELINE CONSTRUCTION ACCESS IMPACTS**