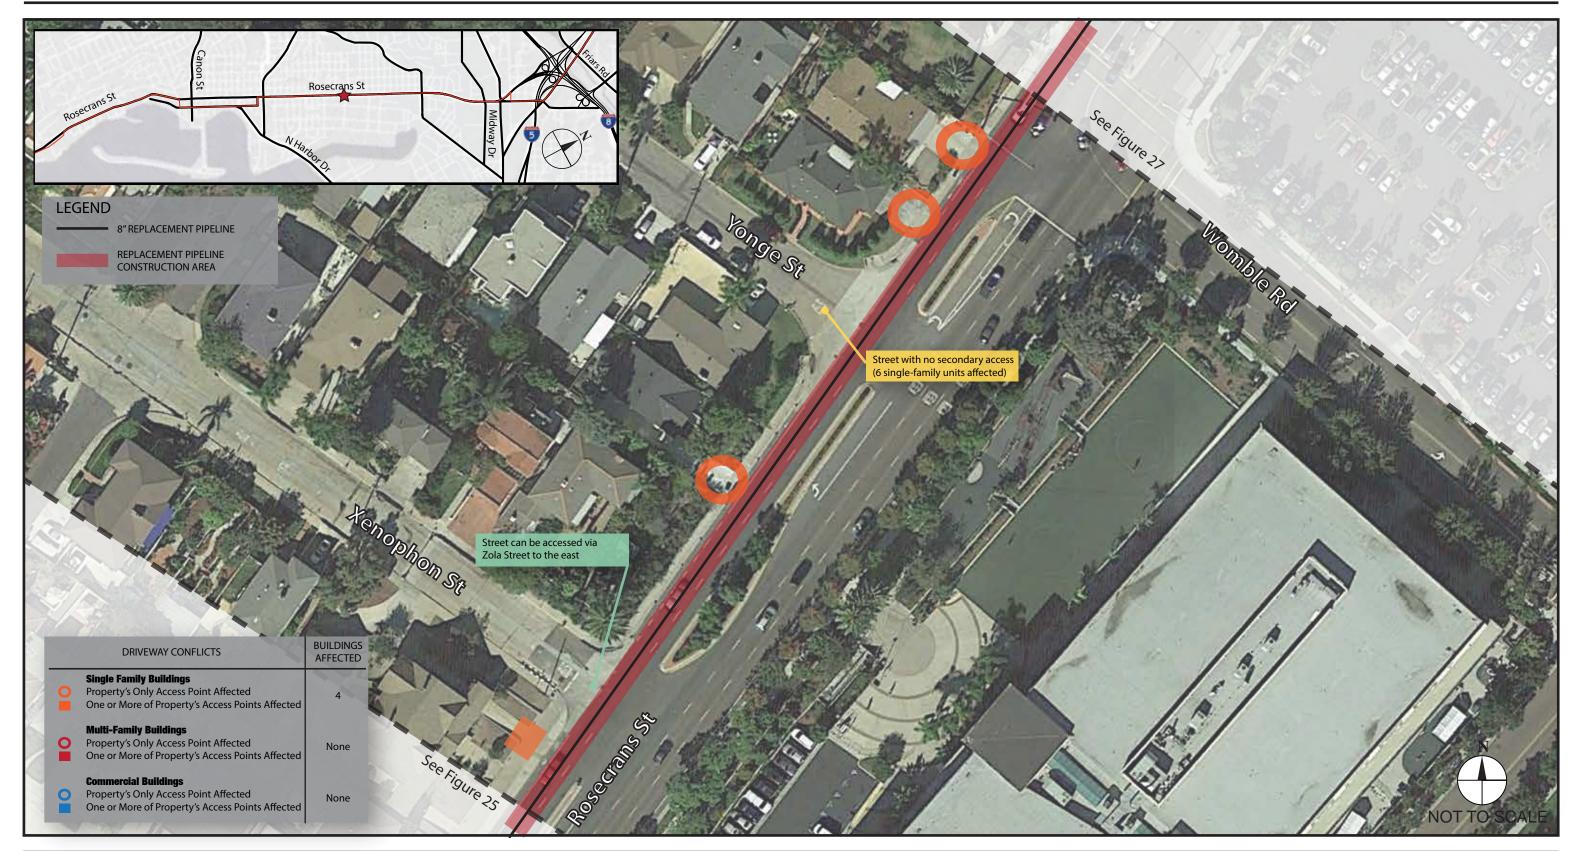

## Kimley »Horn

FIGURE B-26 Rosecrans Street: Xenophon Street to Womble Road

#### **NEW PIPELINE CONSTRUCTION ACCESS IMPACTS**