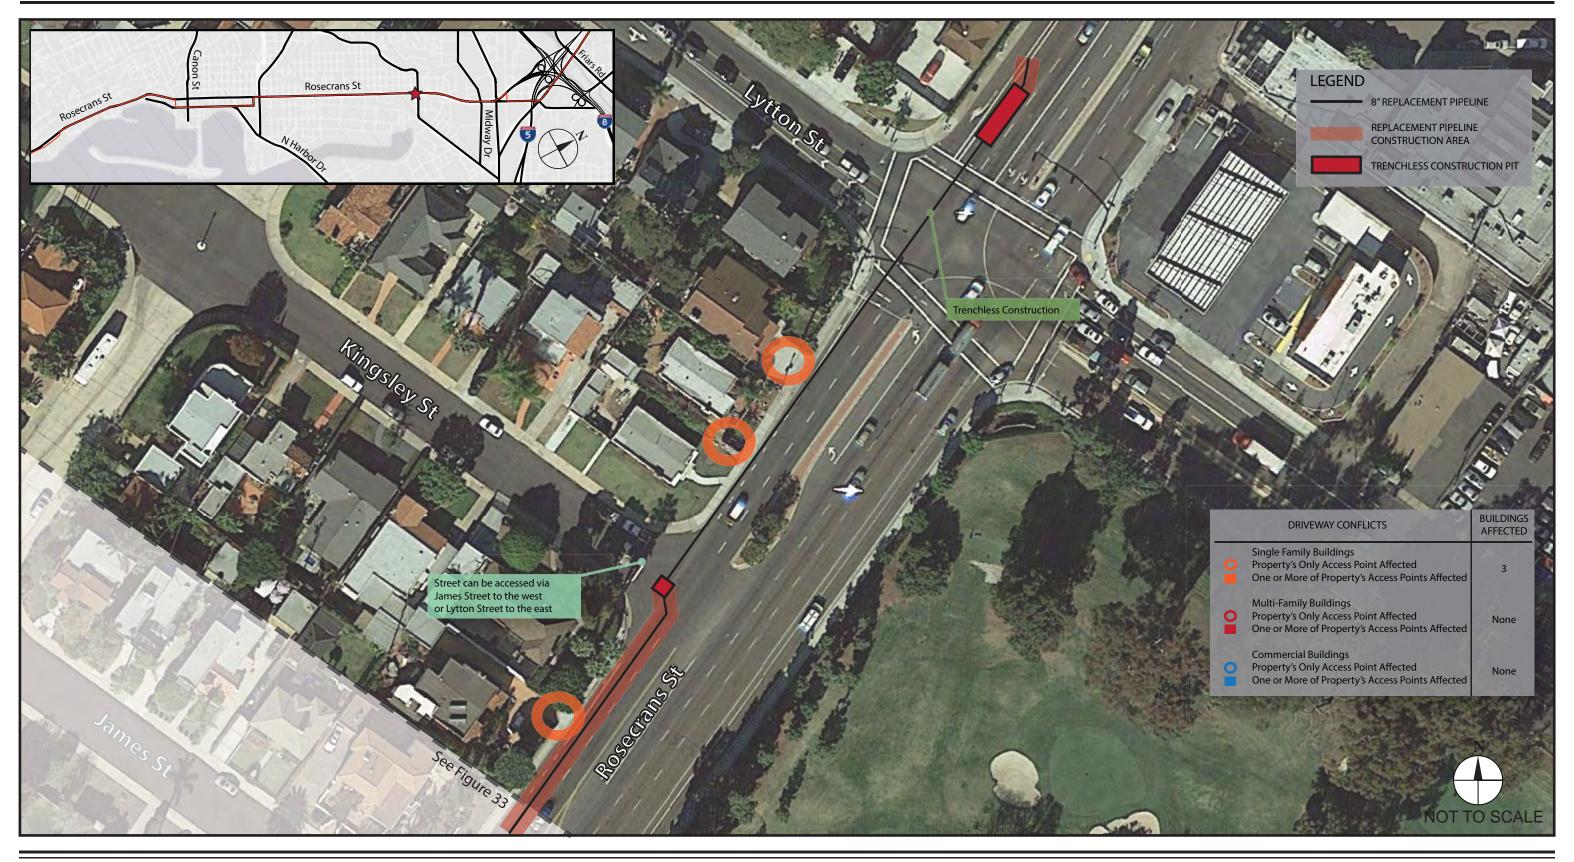

## Kimley **»Horn**

095761003-Pipeline - ML\Illustrator

FIGURE B-34 Rosecrans Street: James Street to Lytton Street

#### NEW PIPELINE CONSTRUCTION ACCESS IMPACTS

## Kimley **»Horn**

FIGURE B-35 Kurtz Street at Camino Del Rio to Rosecrans Street at Hancock Street

095761003-Pipeline - ML\Illustrator