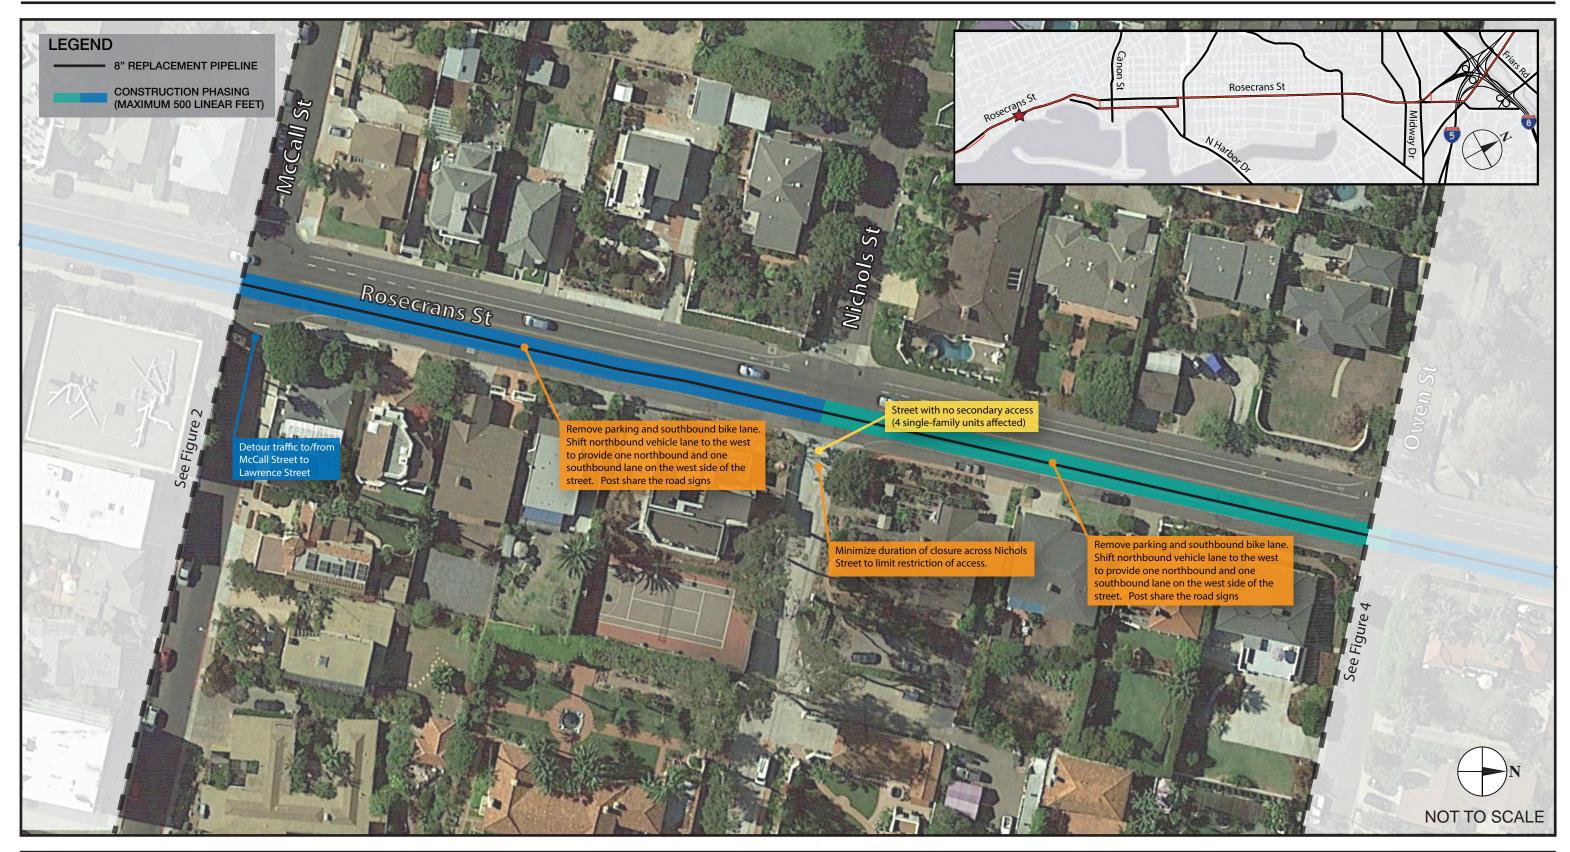

## Kimley »Horn

095761003-Pipeline - ML\Illustrator

FIGURE C-3 Rosecrans Street: McCall Street to Owen Street

#### NEW PIPELINE CONSTRUCTION ROADWAY GEOMETRICS AND CIRCULATION MODIFICATIONS