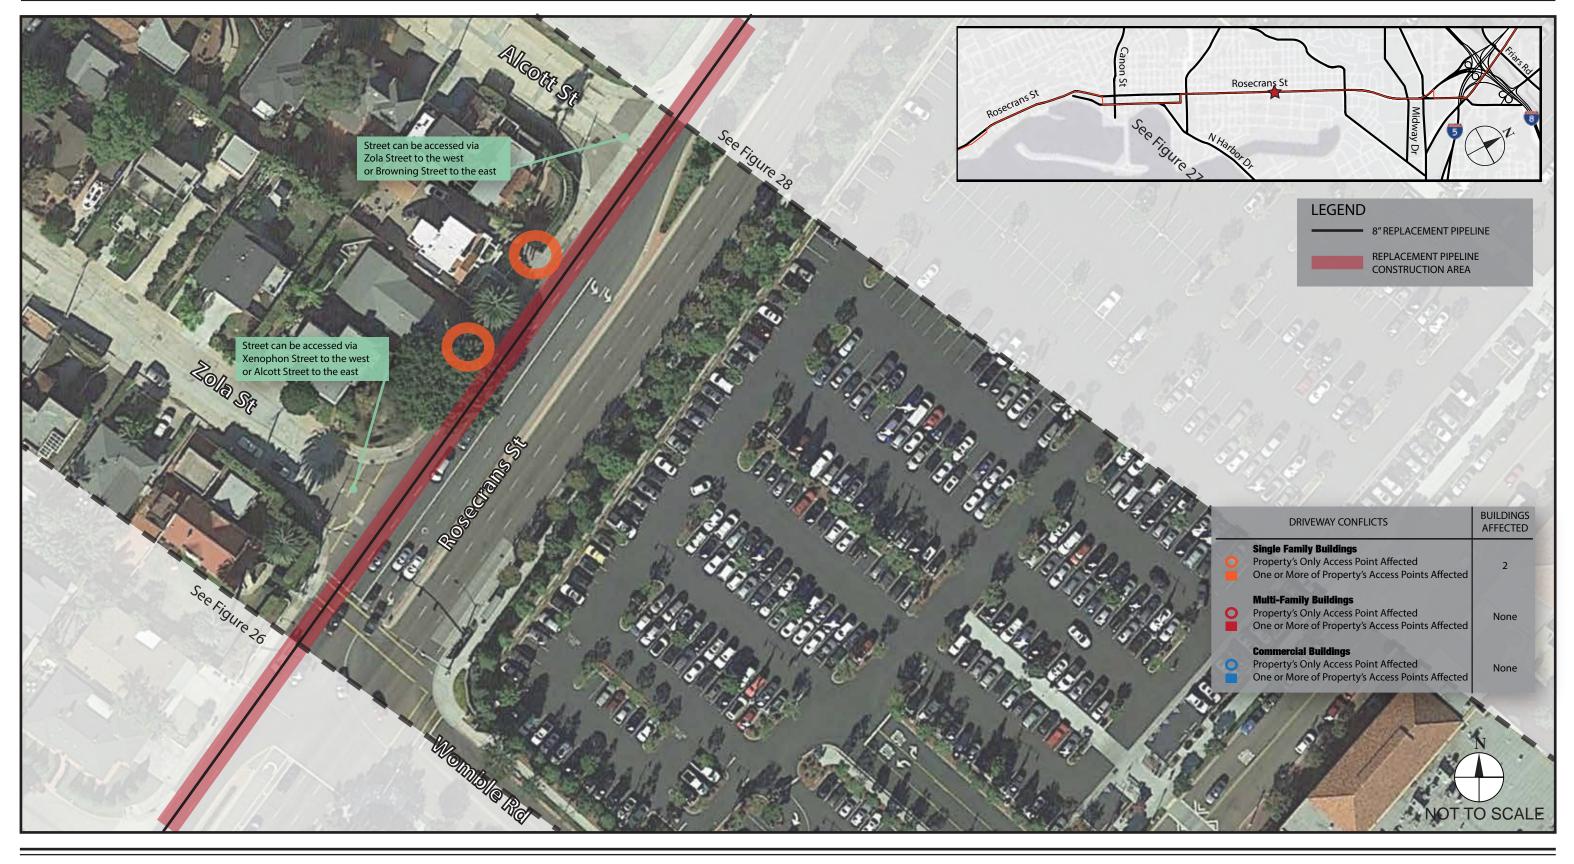

## Kimley »Horn

095761003-Pipeline - ML\Illustrator

FIGURE B-27 Rosecrans Street: Womble Road to Alcott Street

## Kimley »Horn

095761003-Pipeline - ML\Illustrator