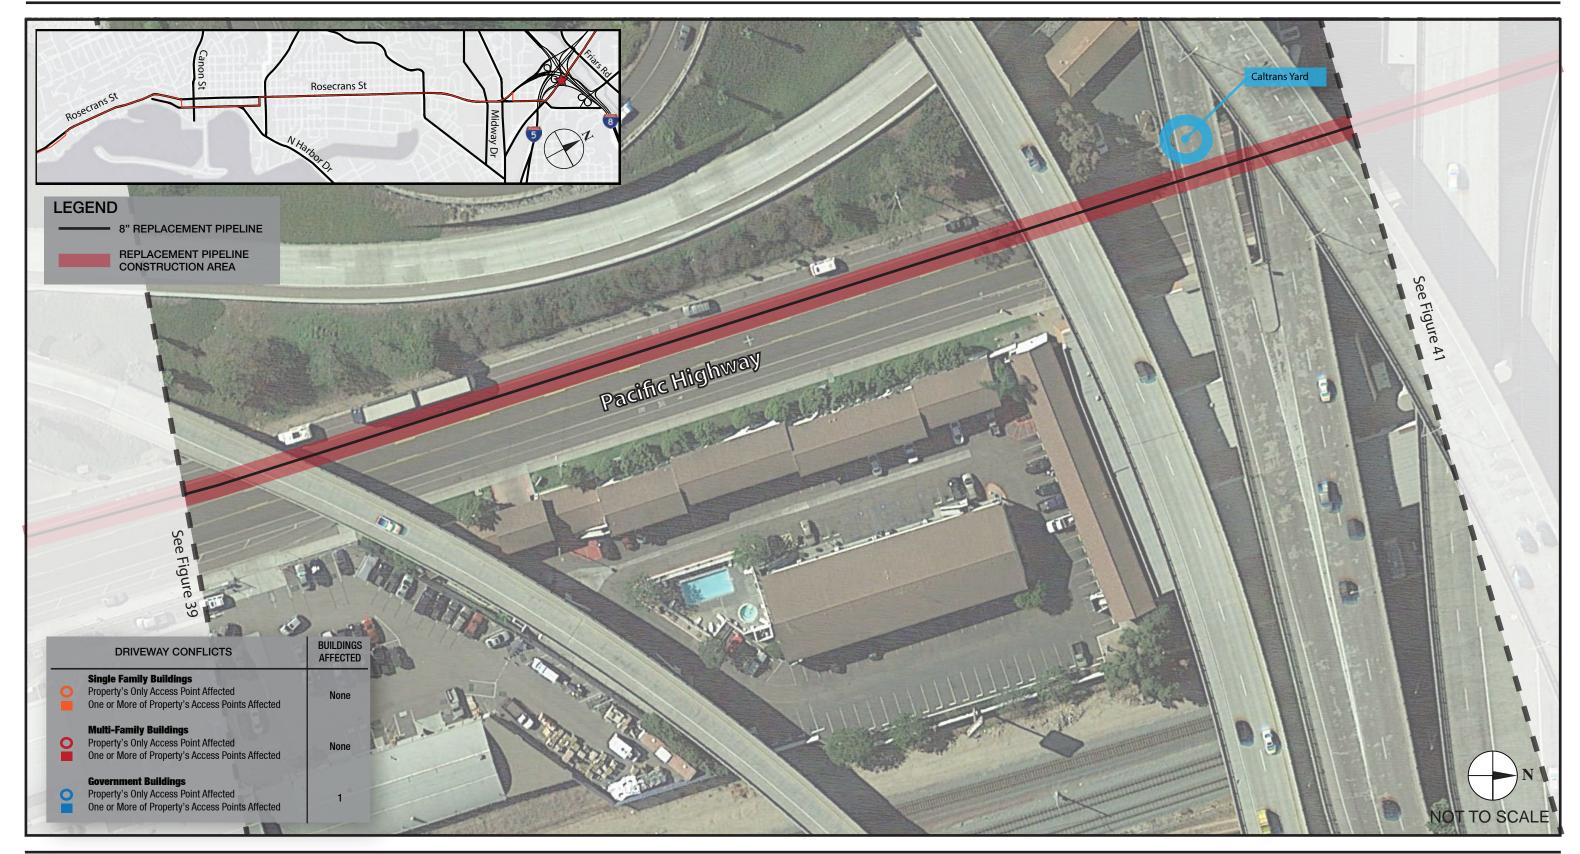

## **Kimley**»**Horn**

FIGURE B-39 Pacific Highway: Rosecrans Street to Interstate 8 Flyover Ramp

095761003-Pipeline - ML\Illustrator

## Kimley »Horn

095761003-Pipeline - ML\Illustrator

#### **NEW PIPELINE CONSTRUCTION ACCESS IMPACTS**

### FIGURE B-40 Pacific Highway: Interstate 8 Flyover Ramp to Interstate 8 Overpass