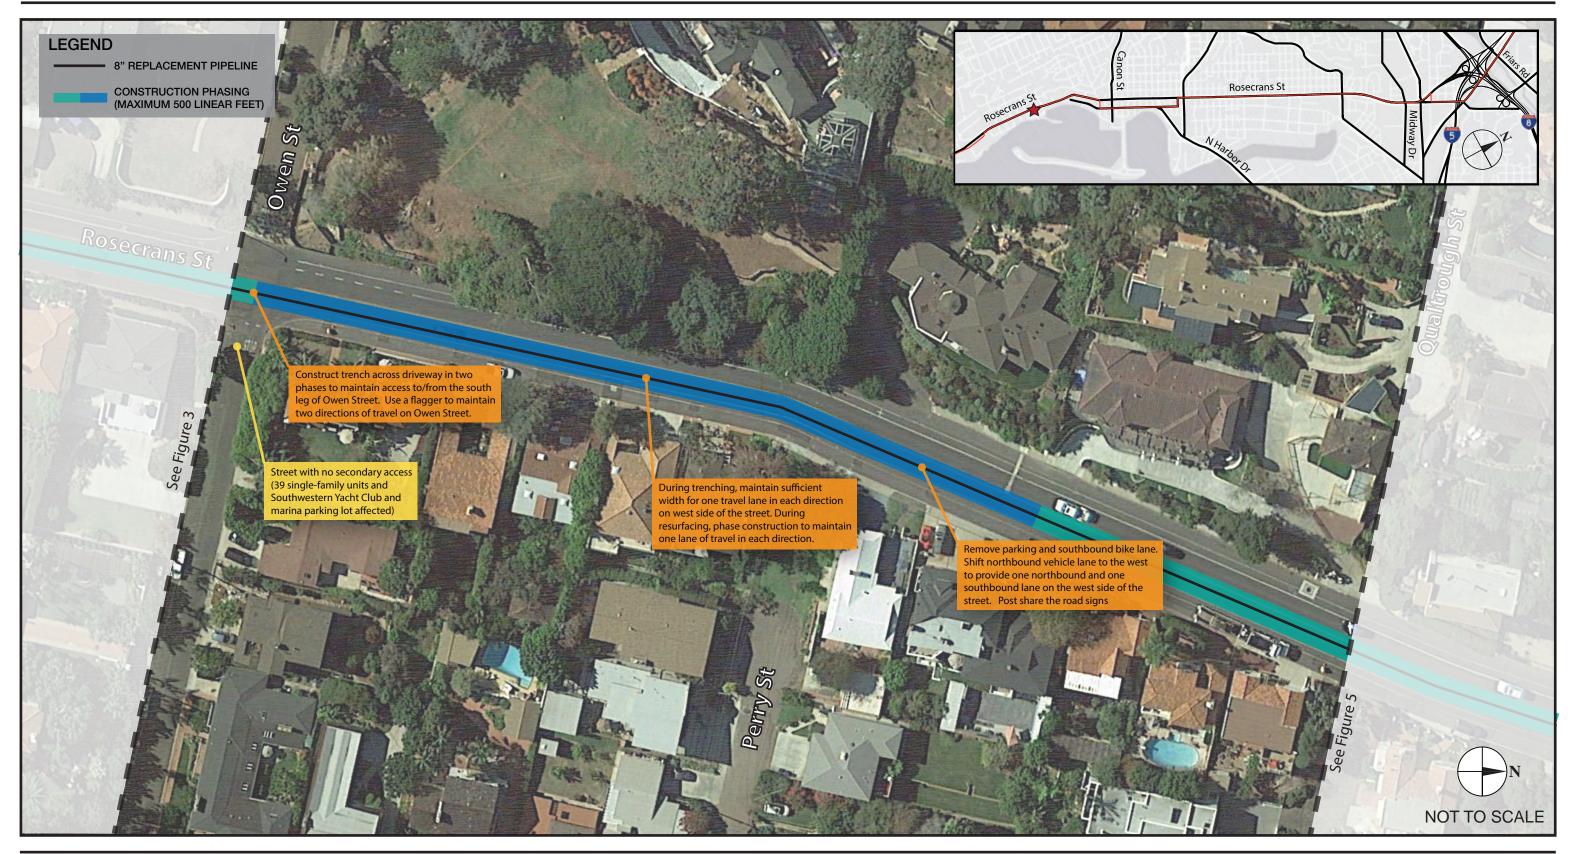

## Kimley **»Horn**

095761003-Pipeline - ML\Illustrator

FIGURE C-4 Rosecrans Street: Owen Street to Qualtrough Street