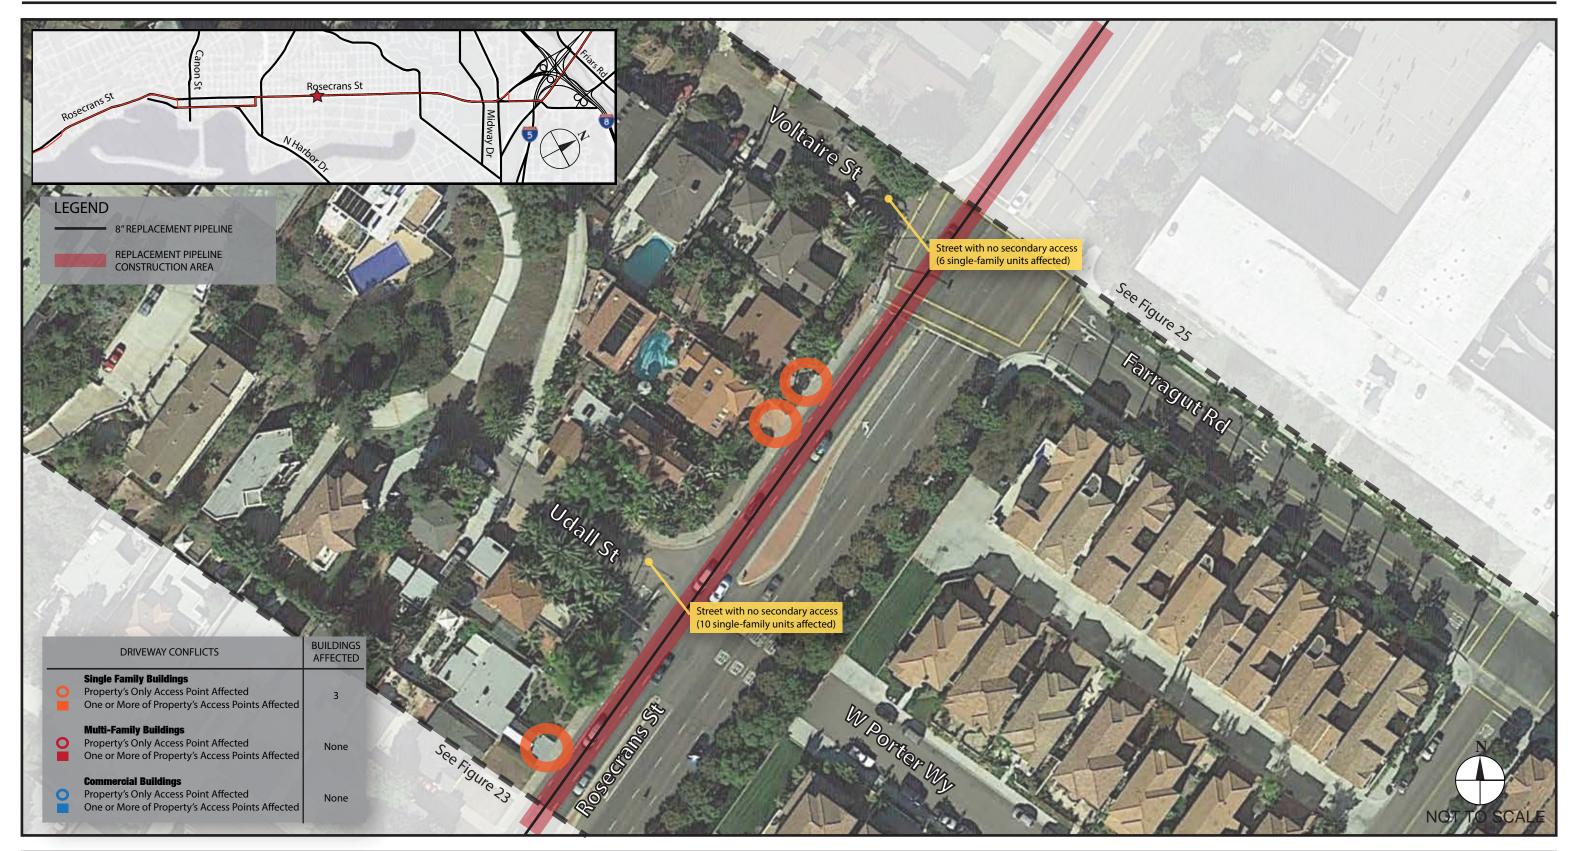

## Kimley »Horn

FIGURE B-24 Rosecrans Street: Tennyson Street to Voltaire Street

#### **NEW PIPELINE CONSTRUCTION ACCESS IMPACTS**