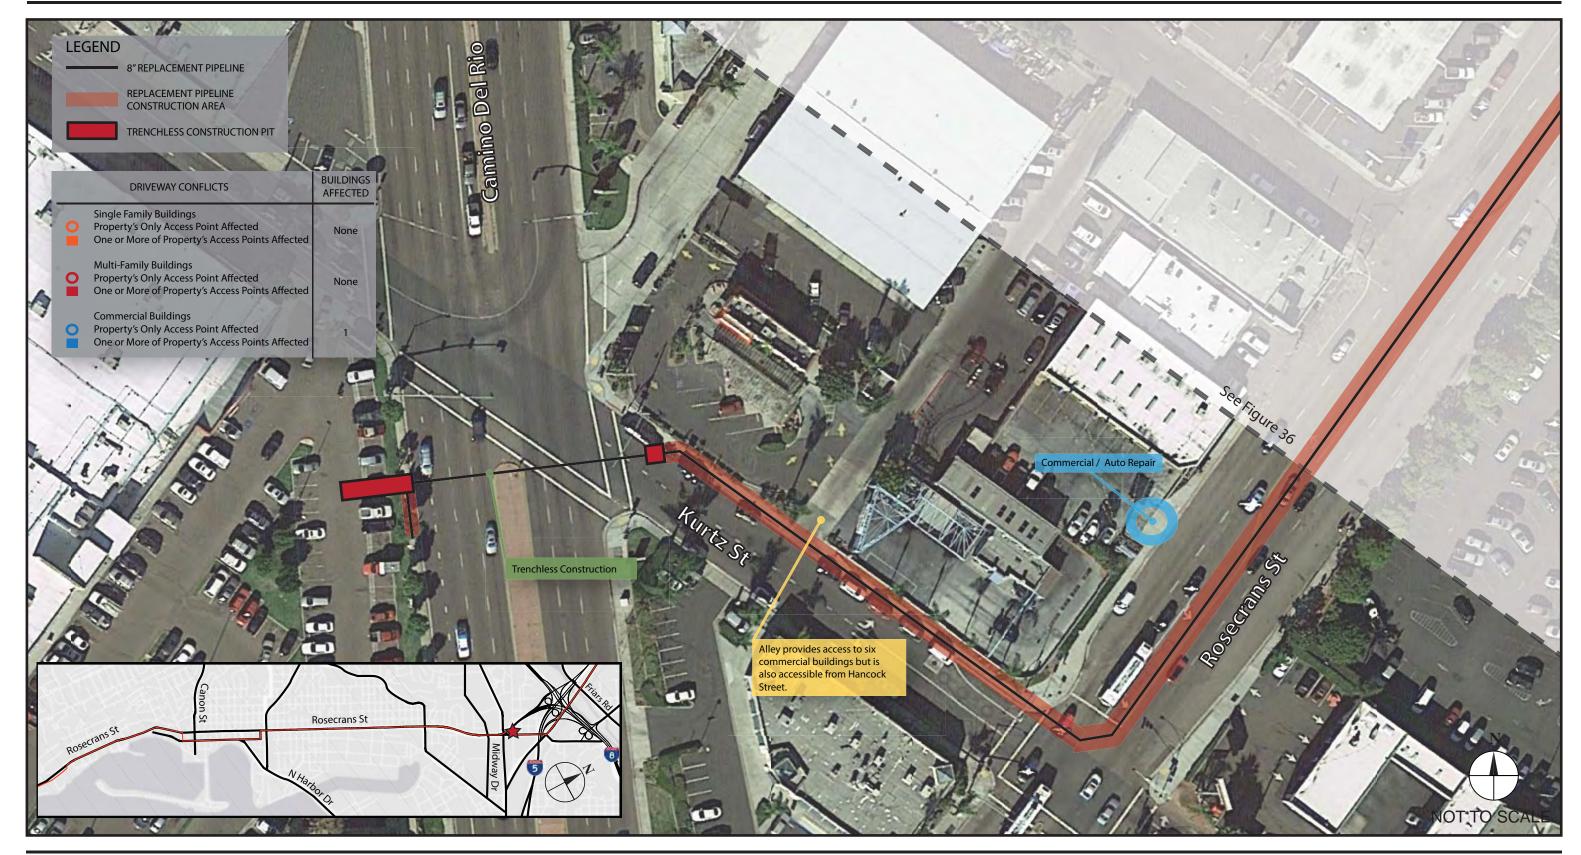

## Kimley **»Horn**

FIGURE B-35 Kurtz Street at Camino Del Rio to Rosecrans Street at Hancock Street

095761003-Pipeline - ML\Illustrator

#### NEW PIPELINE CONSTRUCTION ACCESS IMPACTS

## Kimley »Horn

095761003-Pipeline - ML\Illustrator

FIGURE B-36 Rosecrans Street: Hancock Street to Moore Street