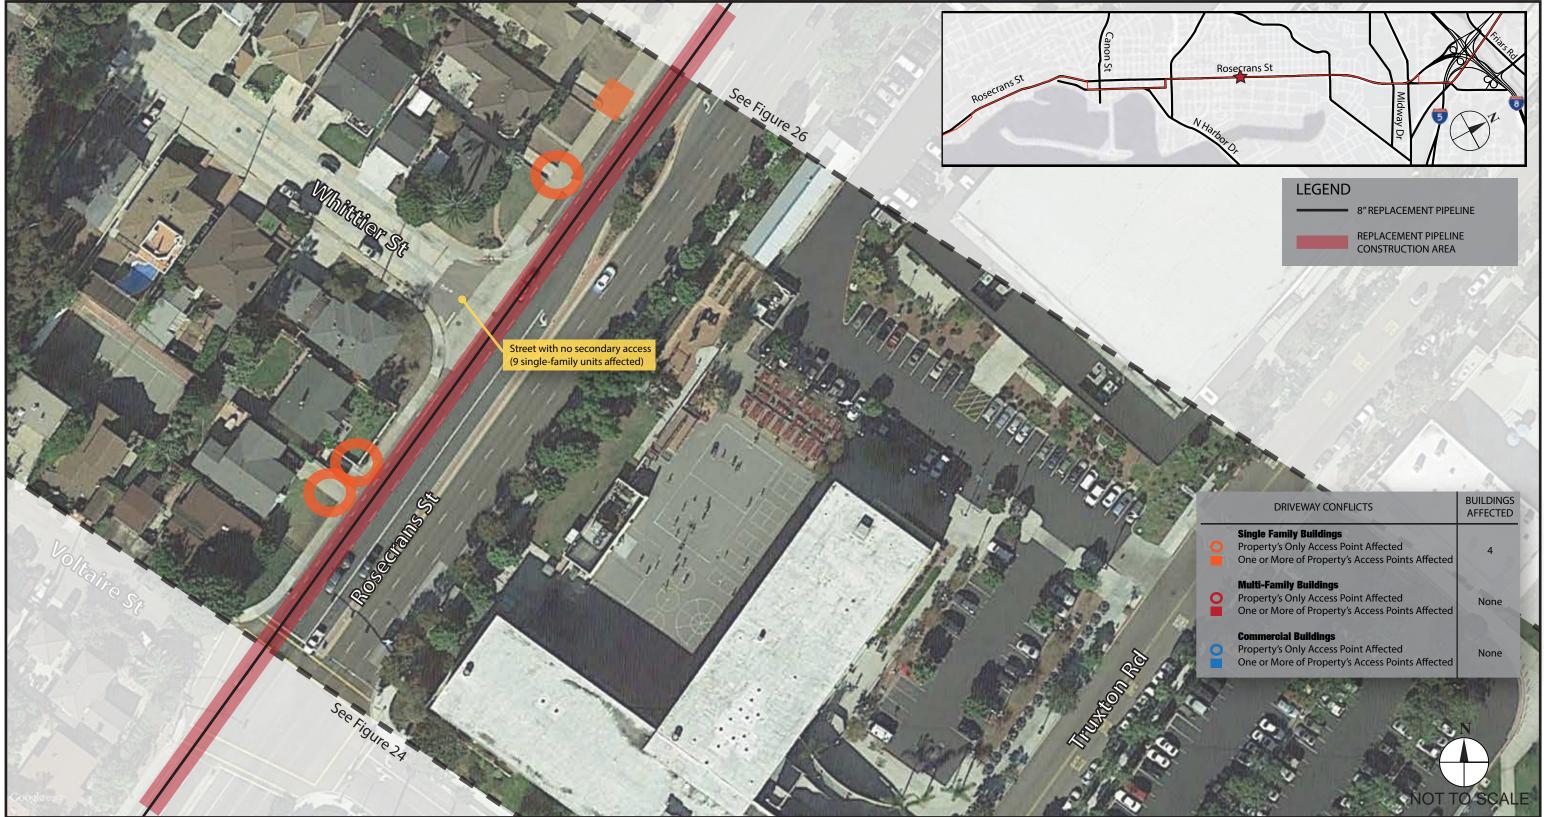

## Kimley **»Horn**

095761003-Pipeline - ML\Illustrator

FIGURE B-25 Rosecrans Street: Voltaire Street to Whittier Street

| 2        | DRIVEWAY CONFLICTS                                                                                                          | BUILDING<br>AFFECTEI |
|----------|-----------------------------------------------------------------------------------------------------------------------------|----------------------|
| <b>e</b> | <b>Single Family Buildings</b><br>Property's Only Access Point Affected<br>One or More of Property's Access Points Affected | 4                    |
| •        | <b>Multi-Family Buildings</b><br>Property's Only Access Point Affected<br>One or More of Property's Access Points Affected  | None                 |
| 2        | <b>Commercial Buildings</b><br>Property's Only Access Point Affected<br>One or More of Property's Access Points Affected    | None                 |
|          |                                                                                                                             | N                    |
|          |                                                                                                                             |                      |

#### **NEW PIPELINE CONSTRUCTION ACCESS IMPACTS**