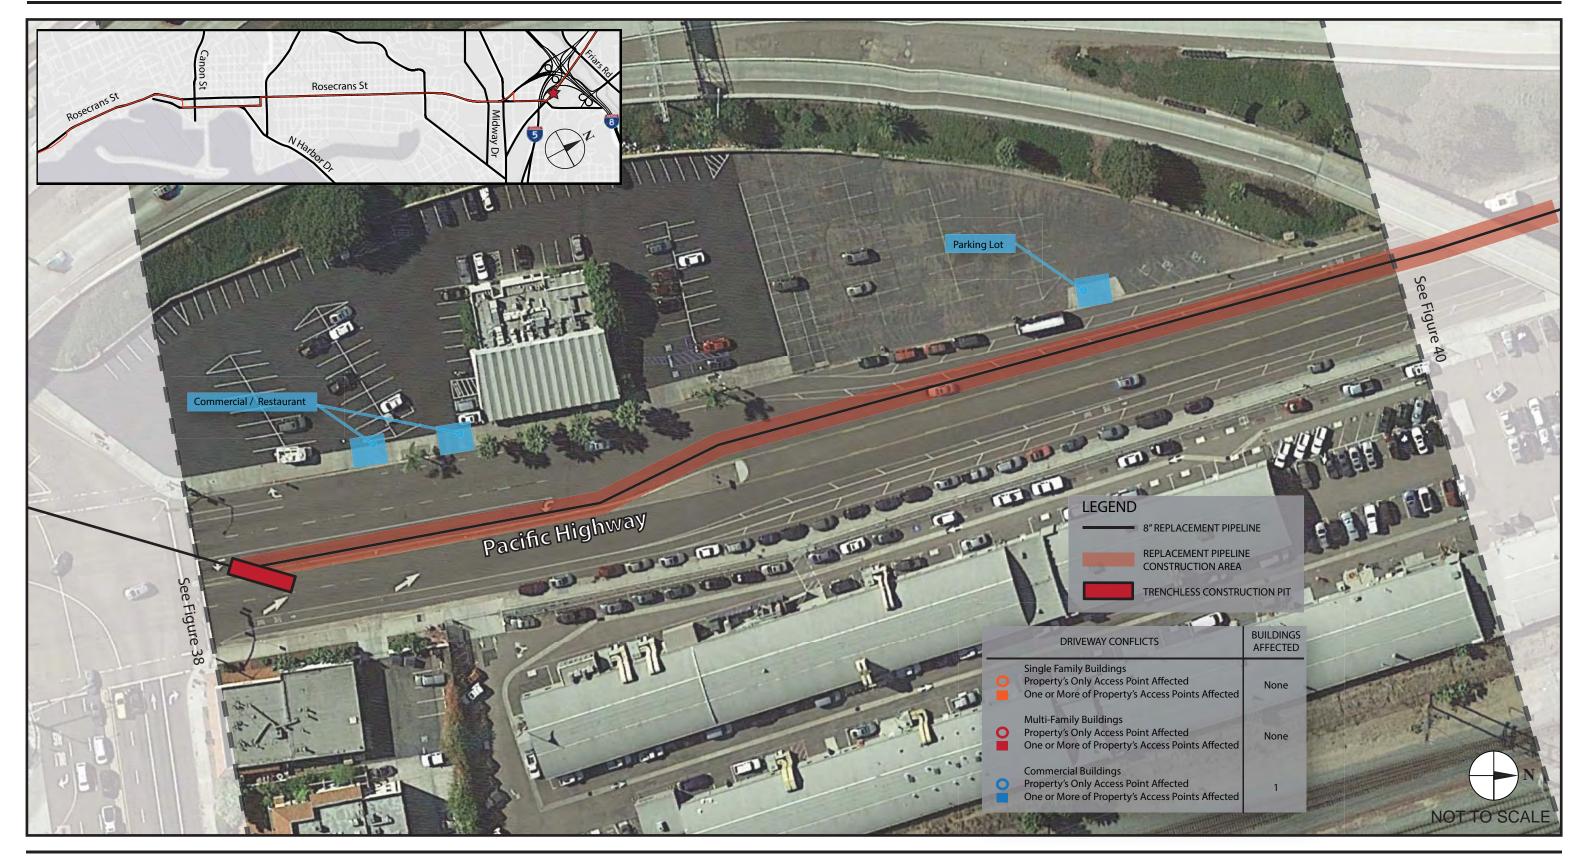

#### **NEW PIPELINE CONSTRUCTION ACCESS IMPACTS**

### FIGURE B-40 Pacific Highway: Interstate 8 Flyover Ramp to Interstate 8 Overpass