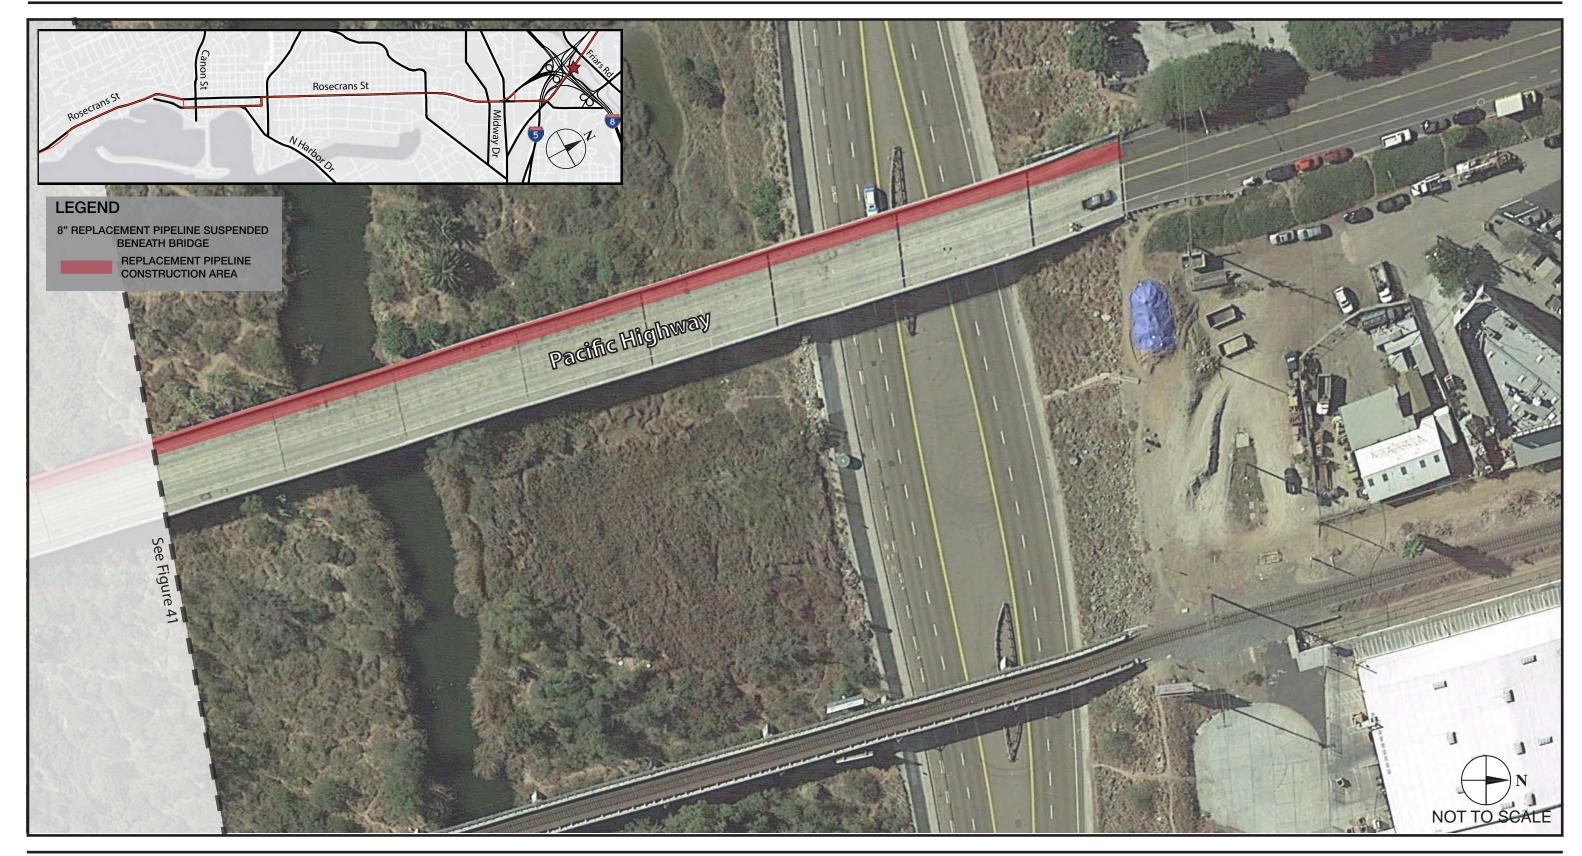

## Kimley »Horn

FIGURE B-41 Pacific Highway: Interstate 8 Overpass to San Diego River Bridge

095761003-Pipeline - ML\Illustrator

## Kimley »Horn

095761003-Pipeline - ML\Illustrator

#### **NEW PIPELINE CONSTRUCTION ACCESS IMPACTS**

FIGURE B-42 Pacific Highway: San Diego River Bridge