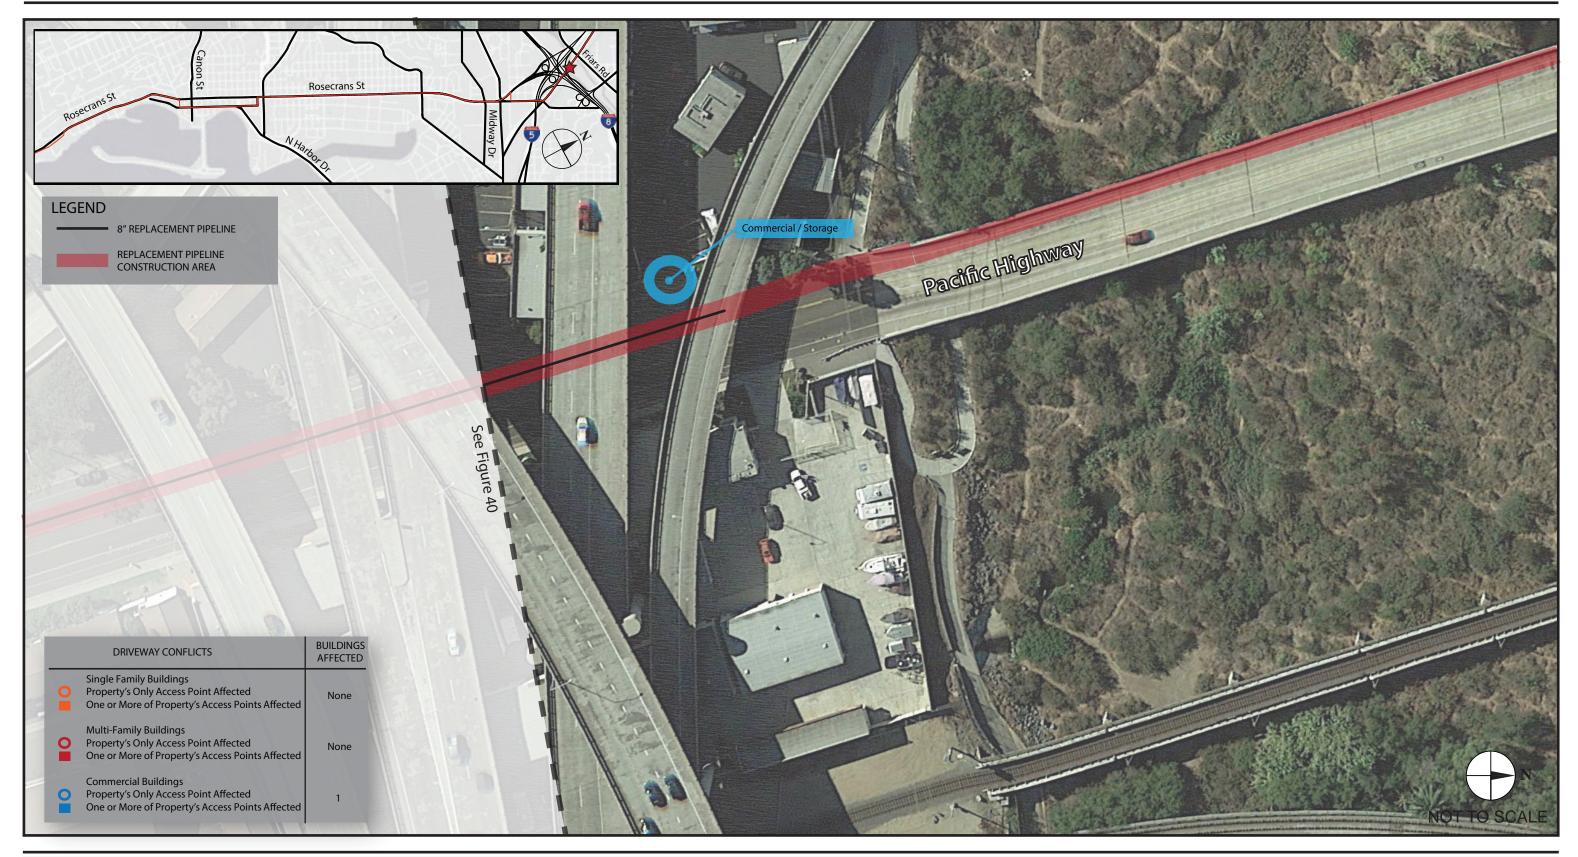

## Kimley »Horn

FIGURE B-41 Pacific Highway: Interstate 8 Overpass to San Diego River Bridge

095761003-Pipeline - ML\Illustrator

## Kimley »Horn

095761003-Pipeline - ML\Illustrator

#### **NEW PIPELINE CONSTRUCTION ACCESS IMPACTS**

FIGURE B-42 Pacific Highway: San Diego River Bridge