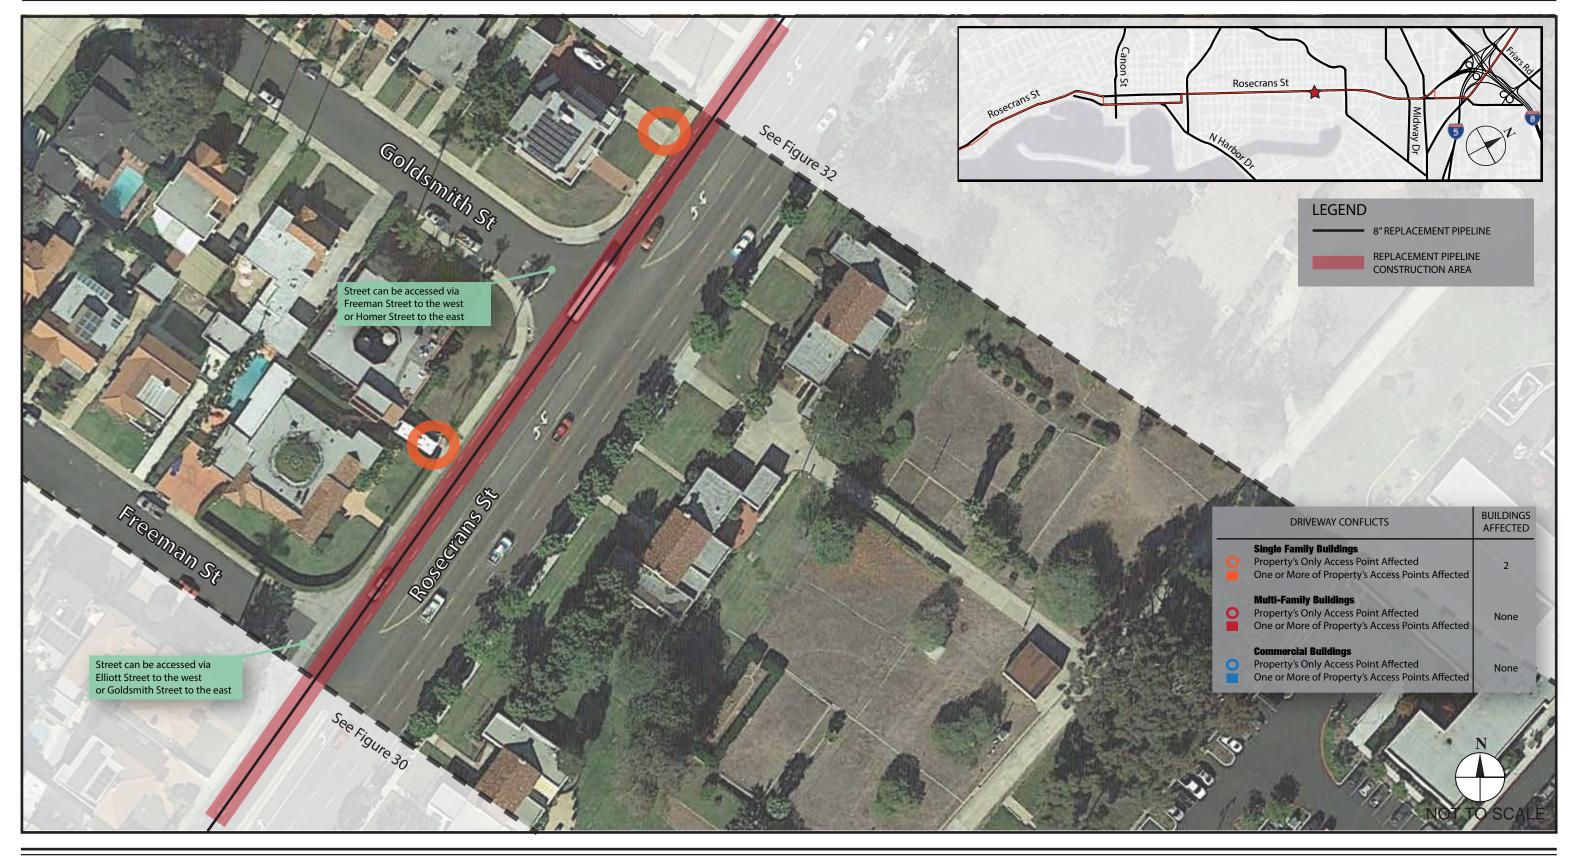

## Kimley »Horn

FIGURE B-31 Rosecrans Street: Freeman Street to Goldsmith Street

### Kimley »Horn

FIGURE B-32 Rosecrans Street: Goldsmith Street to Ibsen Street