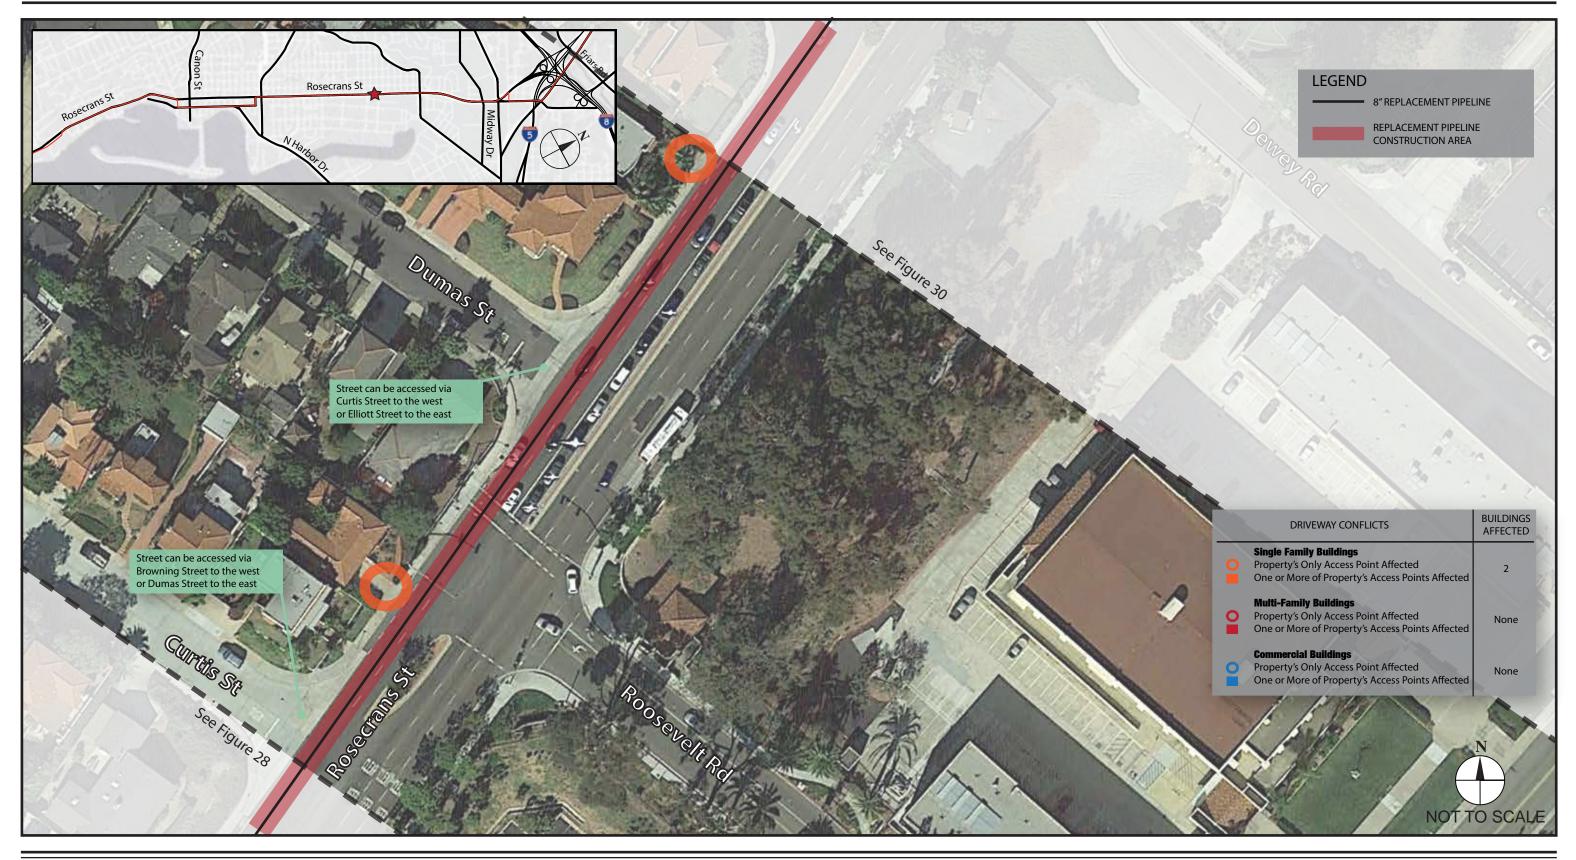

### Kimley »Horn

095761003-Pipeline - ML\Illustrator

FIGURE B-29 Rosecrans Street: Curtis Street to Dumas Street

## Kimley **»Horn**

FIGURE B-30 Rosecrans Street: Dumas Street to Freeman Street

095761003-Pipeline - ML\Illustrator