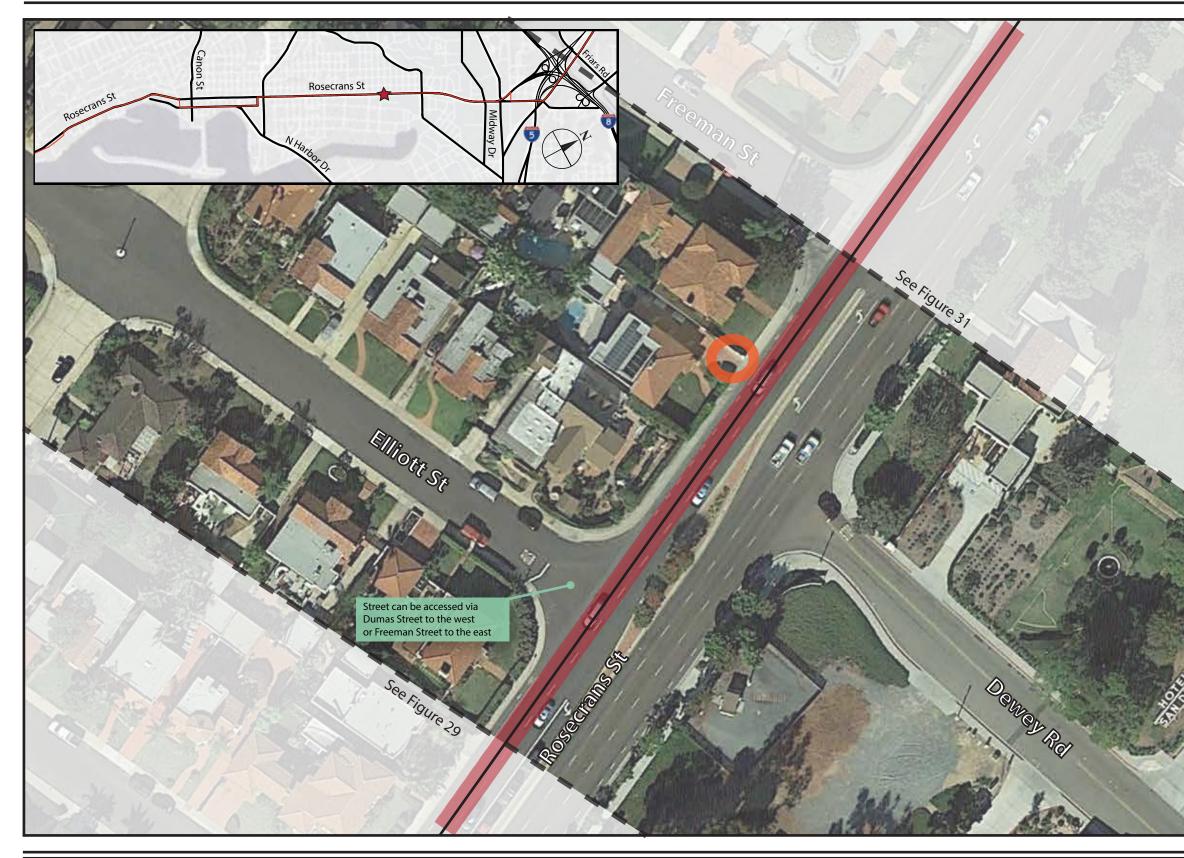

## Kimley **»Horn**

FIGURE B-30 Rosecrans Street: Dumas Street to Freeman Street

095761003-Pipeline - ML\Illustrator

## Kimley »Horn

FIGURE B-31 Rosecrans Street: Freeman Street to Goldsmith Street