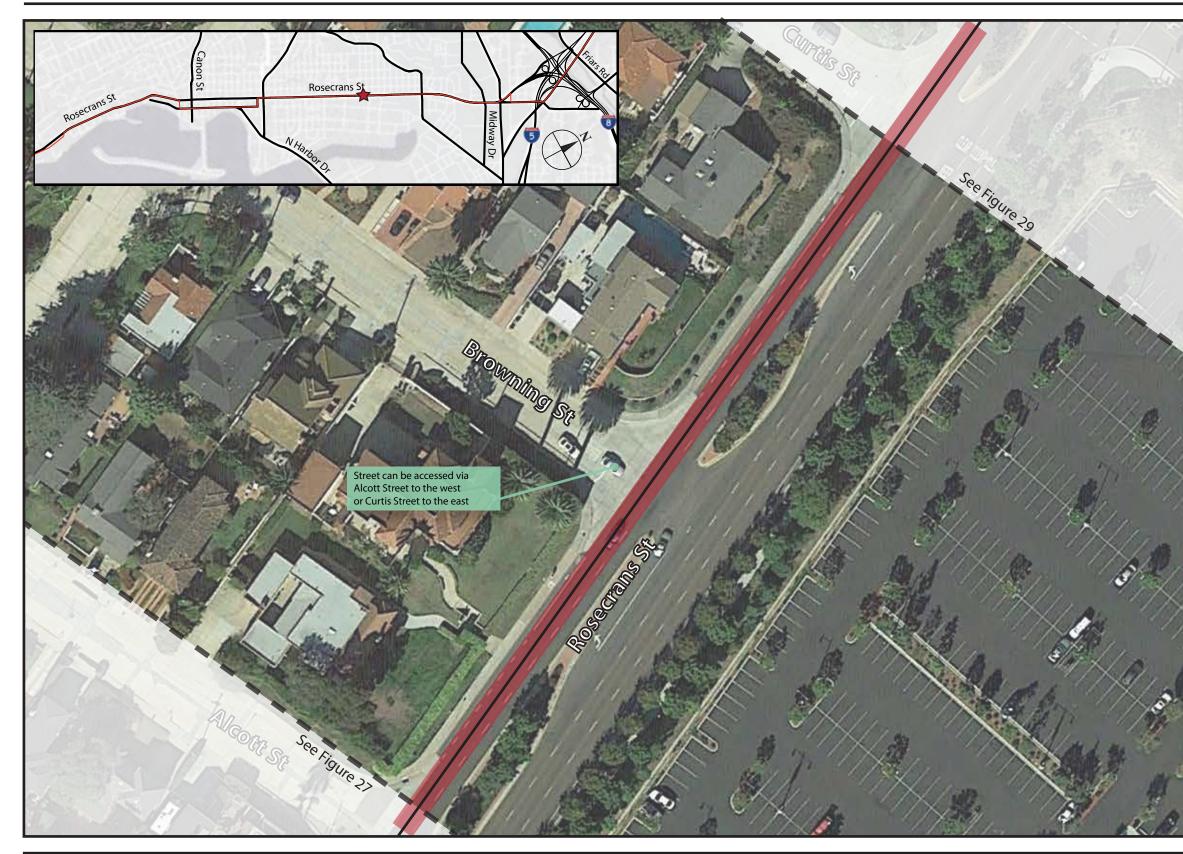

## Kimley »Horn

095761003-Pipeline - ML\Illustrator

FIGURE B-27 Rosecrans Street: Womble Road to Alcott Street

FIGURE B-28 Rosecrans Street: Alcott Street to Curtis Street