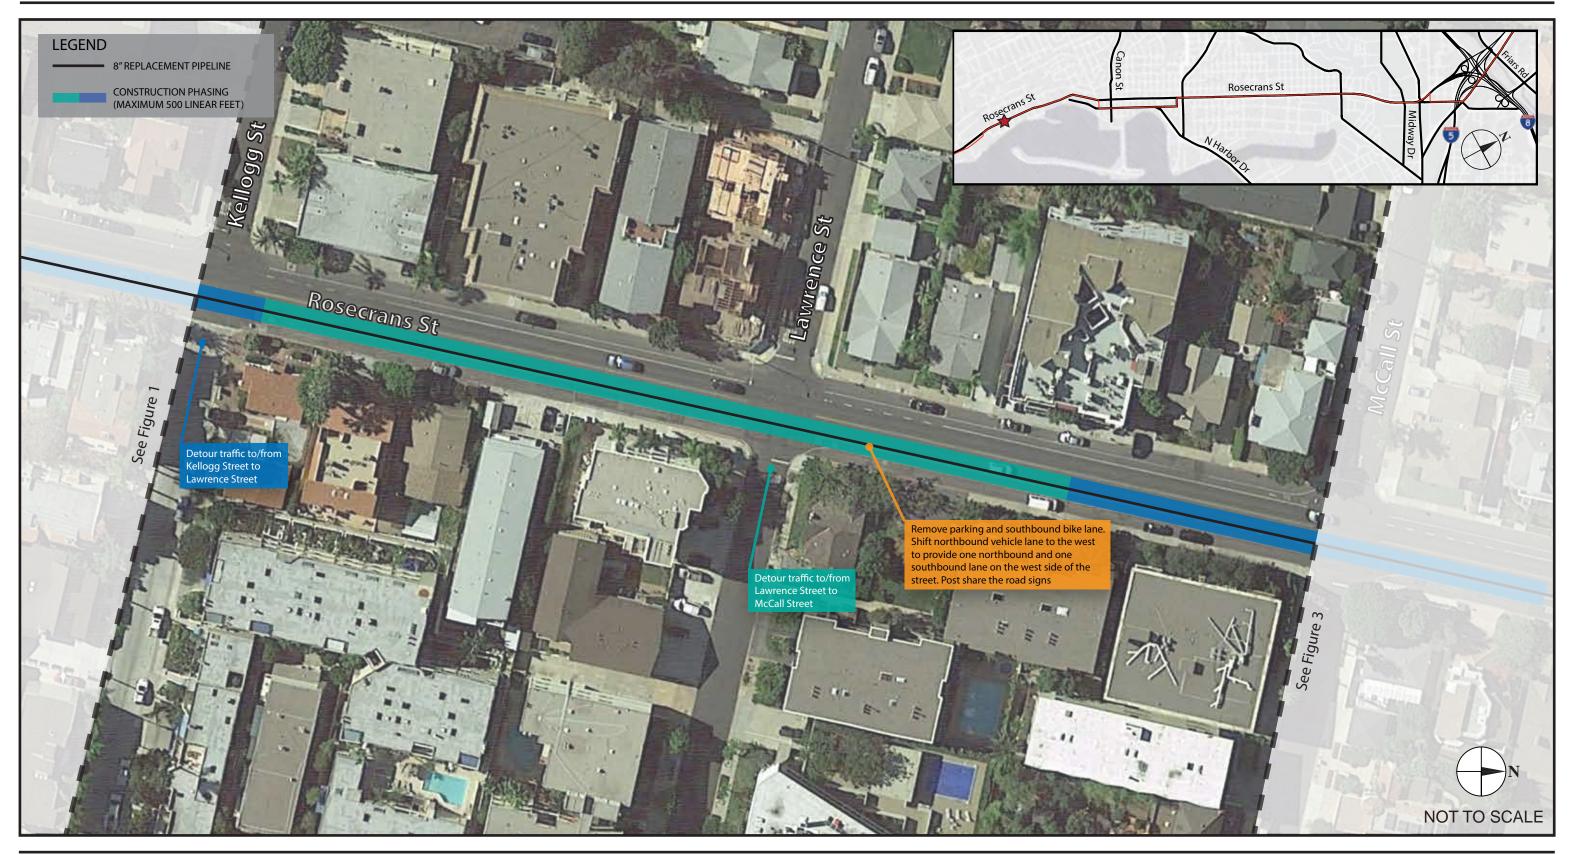

### Kimley »Horn

095761003-Pipeline - ML\Illustrator

FIGURE C-2 Rosecrans Street: Kellogg Street to McCall Street

#### NEW PIPELINE CONSTRUCTION ROADWAY GEOMETRICS AND CIRCULATION MODIFICATIONS