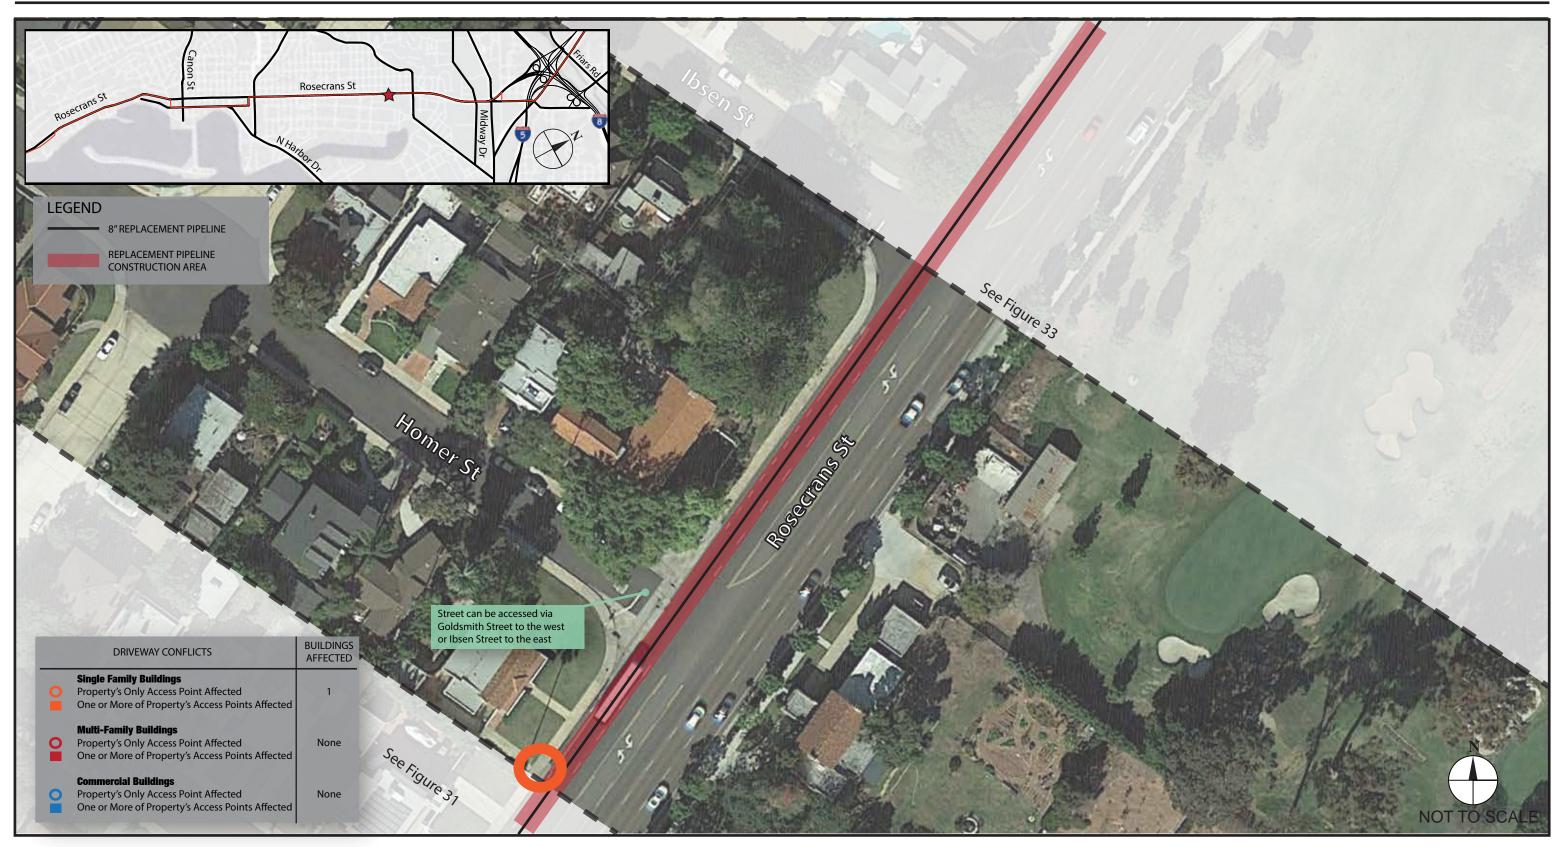

## Kimley »Horn

FIGURE B-31 Rosecrans Street: Freeman Street to Goldsmith Street

### Kimley »Horn

FIGURE B-32 Rosecrans Street: Goldsmith Street to Ibsen Street

#### **NEW PIPELINE CONSTRUCTION ACCESS IMPACTS**