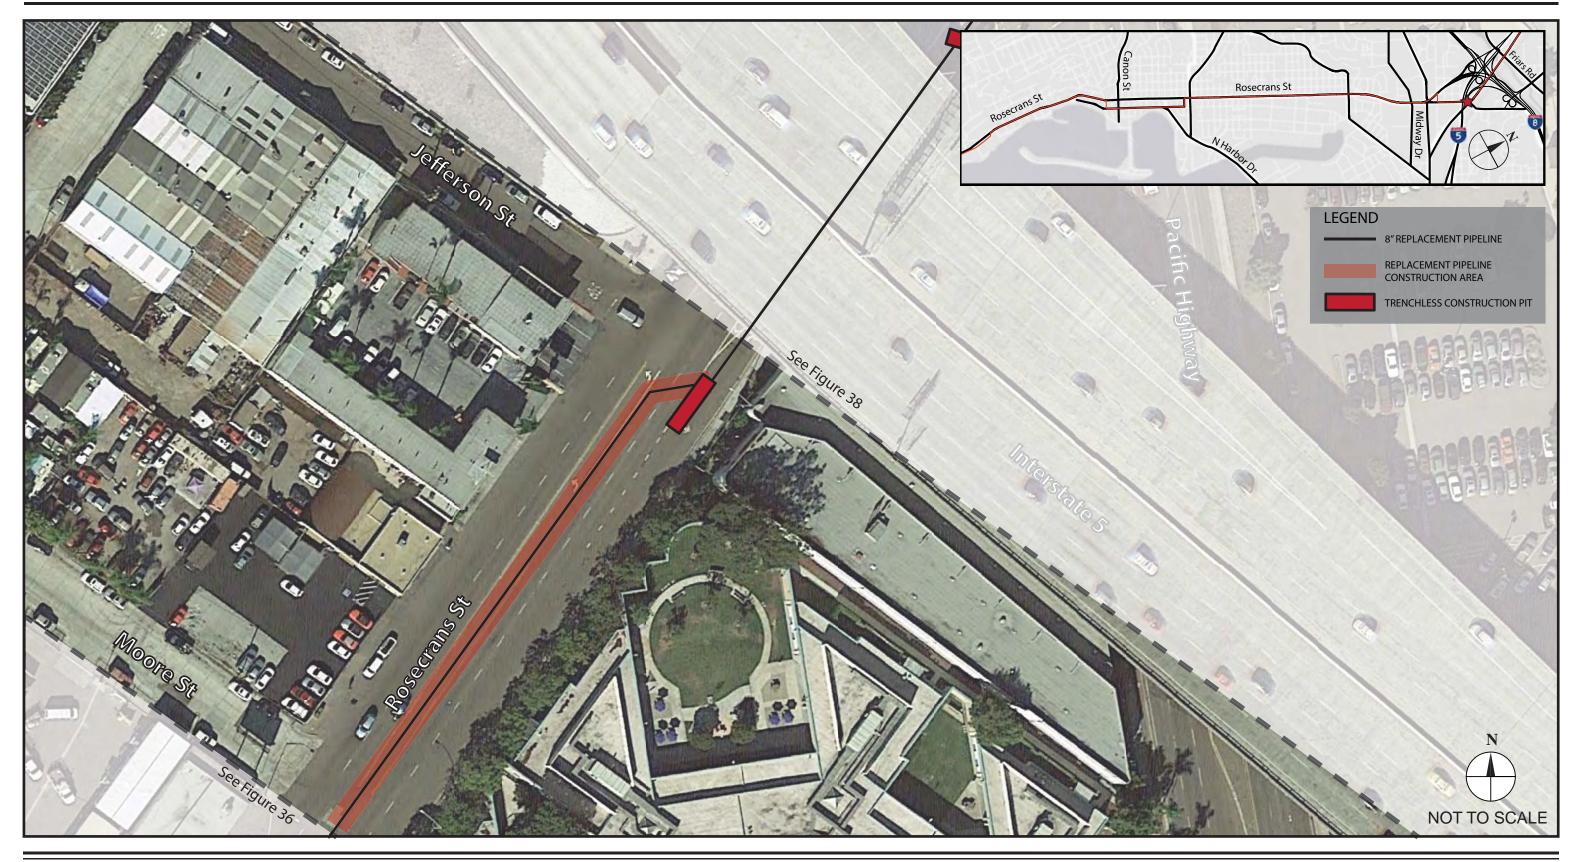

#### NEW PIPELINE CONSTRUCTION ACCESS IMPACTS

## Kimley **»Horn**

FIGURE B-38 Rosecrans Street: Jefferson Street to Pacific Highway