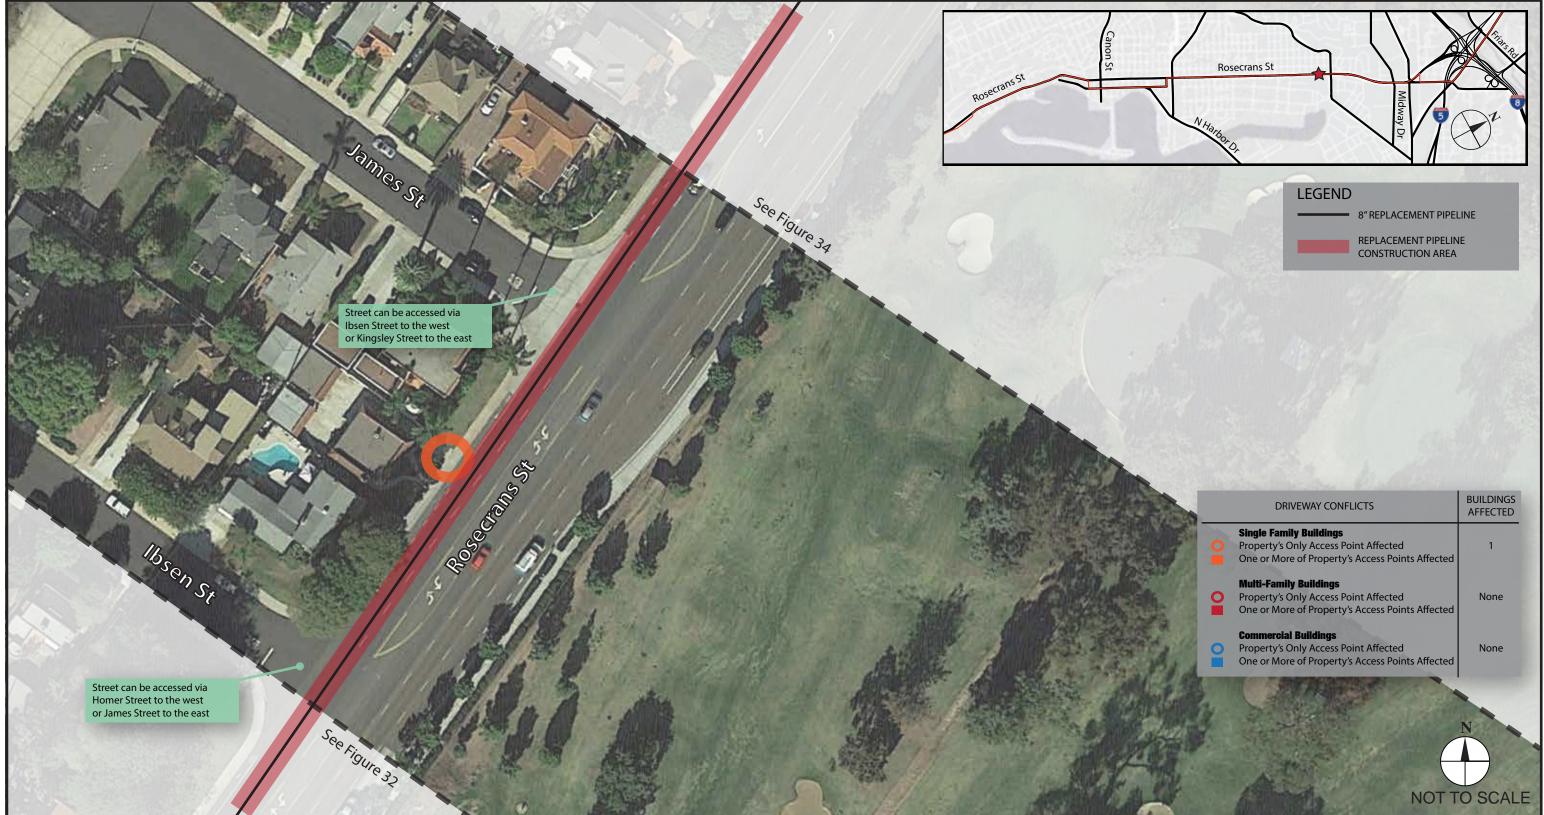

# Kimley **»Horn**

095761003-Pipeline - ML\Illustrator

FIGURE B-33 Rosecrans Street: Ibsen Street to James Street

|      | DRIVEWAY CONFLICTS                                                                                                   | BUILDINGS<br>AFFECTED |
|------|----------------------------------------------------------------------------------------------------------------------|-----------------------|
|      | Single Family Buildings<br>Property's Only Access Point Affected<br>One or More of Property's Access Points Affected | 1                     |
|      | Multi-Family Buildings<br>Property's Only Access Point Affected<br>One or More of Property's Access Points Affected  | None                  |
| in a | Commercial Buildings Property's Only Access Point Affected One or More of Property's Access Points Affected          | None                  |
| 10   |                                                                                                                      |                       |
|      |                                                                                                                      |                       |
|      | NOTT                                                                                                                 | O SCALE               |

## Kimley **»Horn**

095761003-Pipeline - ML\Illustrator

FIGURE B-34 Rosecrans Street: James Street to Lytton Street