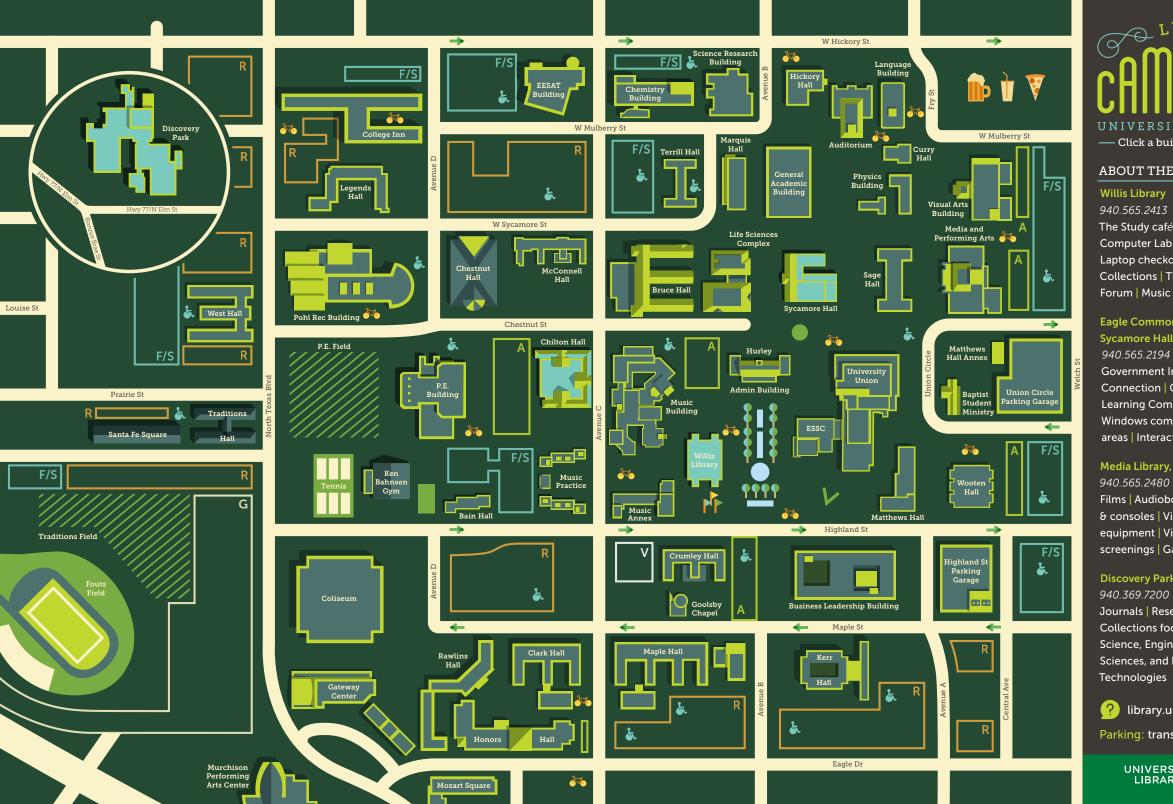

### ABOUT THE LIBRARIES

The Study café 24-hour Student Computer Lab Study Rooms Laptop checkout | Special Collections | The Factory | The Forum | Music Library

## Eagle Commons Library, Sycamore Hall 940.565.2194 **Government Information**

Connection | Collaboration & Learning Commons | Apple and Windows computers Group study areas Interactive whiteboards

# Media Library, Chilton Hall

Films | Audiobooks | Video games & consoles Video recording equipment | Viewing carrels | Film screenings | Gaming events

#### Discovery Park Library 940.369.7200

Journals Research materials Collections focus on Computer Science, Engineering, Information Sciences, and Educational Technologies

? library.unt.edu/ask-us Parking: transportation.unt.edu