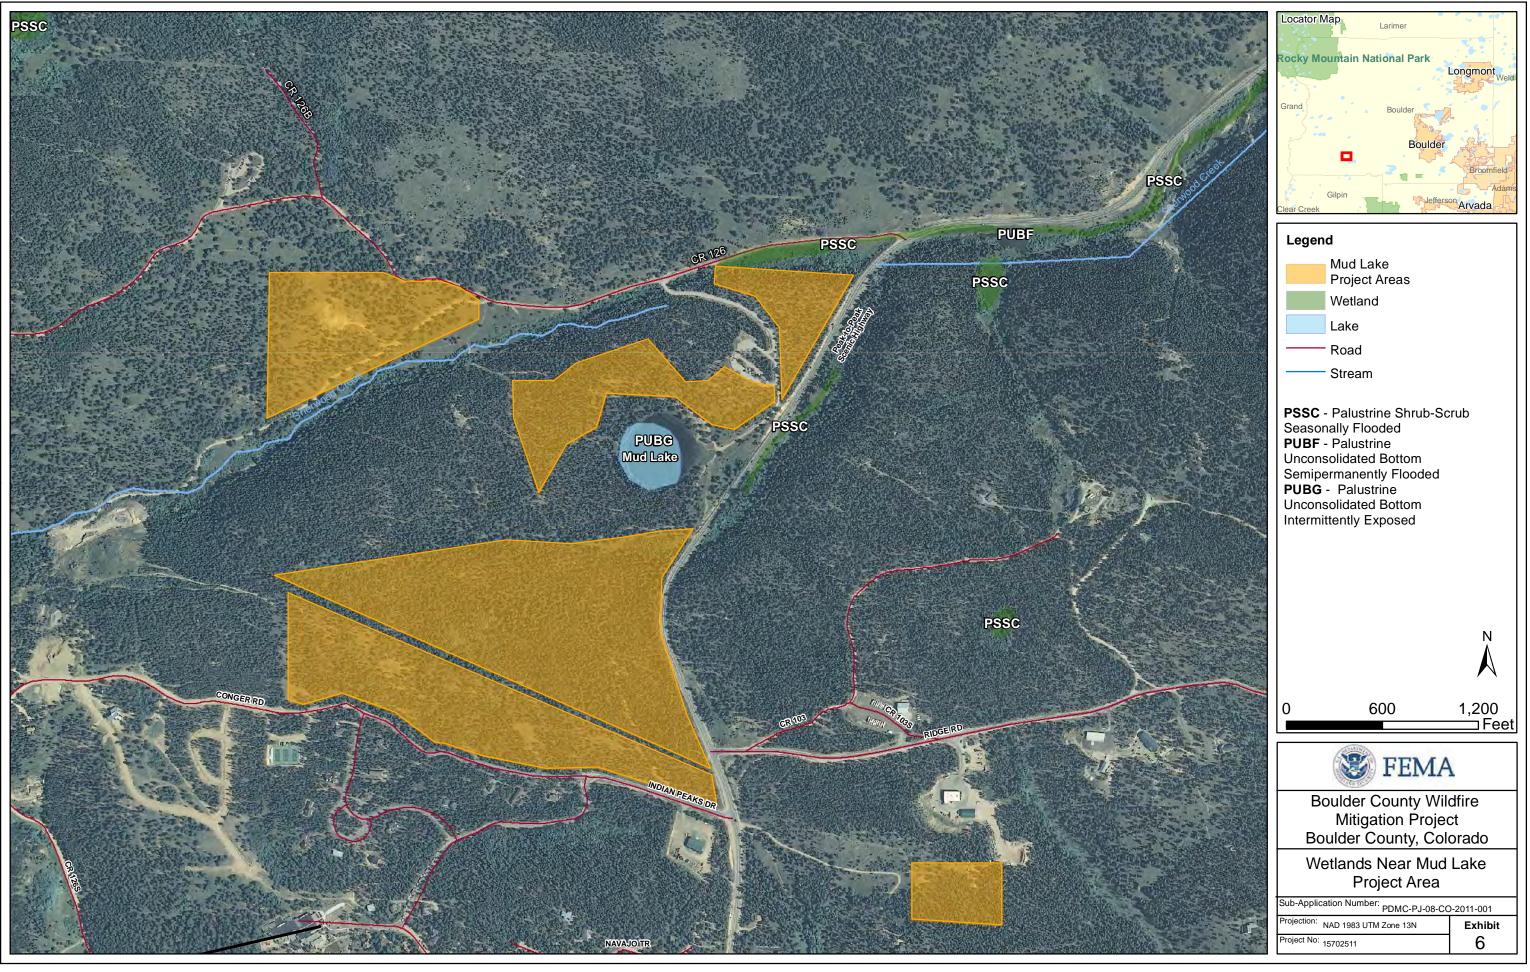

Description:

Vegetation in Mud Lake project area.

Photograph taken from County Road 128W.

Photograph No. 5 **Date:** 11/1/11

Description:

Vegetation in Mud Lake. Photograph taken from a dirt access road within Mud Lake.