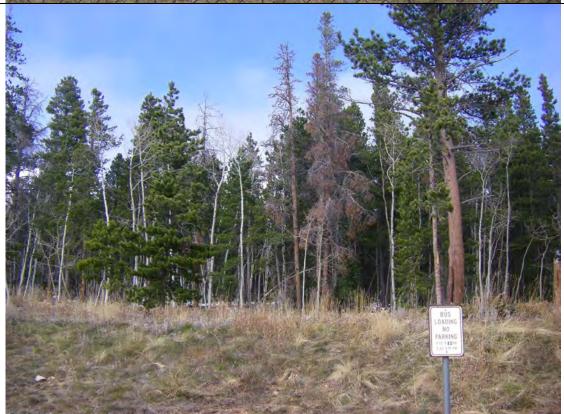

Description: Vegetation near Nederland Elementary School.

Client Name:

**FEMA** 

Project:

Boulder County Wildfire Mitigation Project

Project No. 15702511

Photograph No. 8

Date: 11/1/11