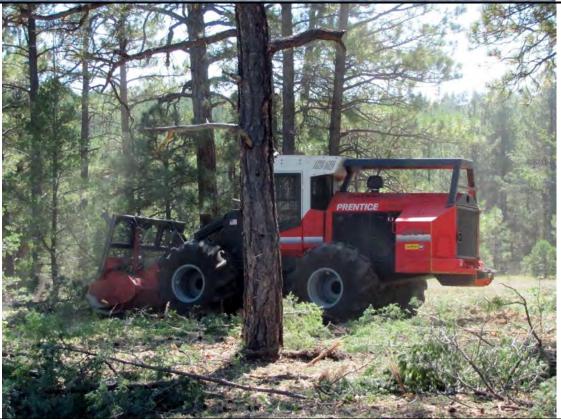

#### Description:

Masticator with high floatation tires.

Picture courtesy of the Colorado State Forest Service.

Client Name: FEMA Project:

Boulder County Wildfire Mitigation Project

Project No. 15702511

 Photograph
 Date: