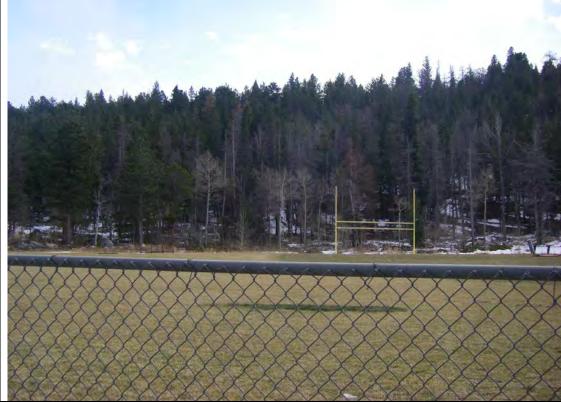

# Client Name: FEMA Project: Boulder County Wildfire Mitigation Project 15702511

Photograph Date: No. 6 11/1/11
Description:

Vegetation around Nederland Middle/Senior High School football field.

Photograph Date: No. 7