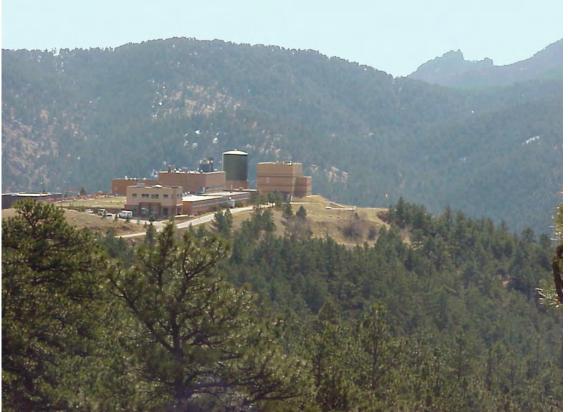

 Photograph
 Date:

 No. 1
 11/1/11

Description:

View of Betasso looking south from the road near the Betasso Water Treatment Plant. Note the severity of the slope.

Photograph Date: No. 2 11/1/11

Description:

Betasso Water Treatment Plant.

|              | APPENDIX B- SITE VISIT PHOTOGRAPHS         |             |
|--------------|--------------------------------------------|-------------|
| Client Name: | Project:                                   | Project No. |
| FEMA         | Boulder County Wildfire Mitigation Project | 15702511    |