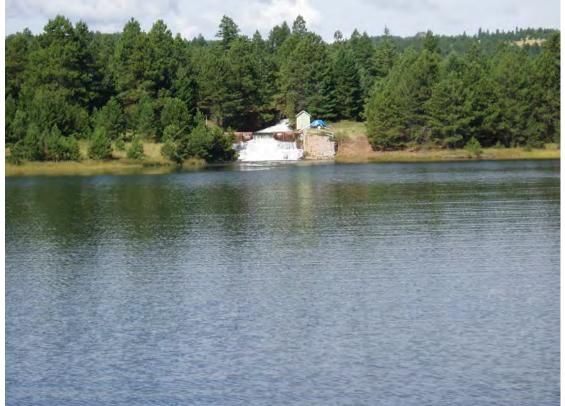

### Description:

Kossler Reservoir. View of pipeline outlet on the west side of the lake.

Photograph No. 9

Date: 11/1/11