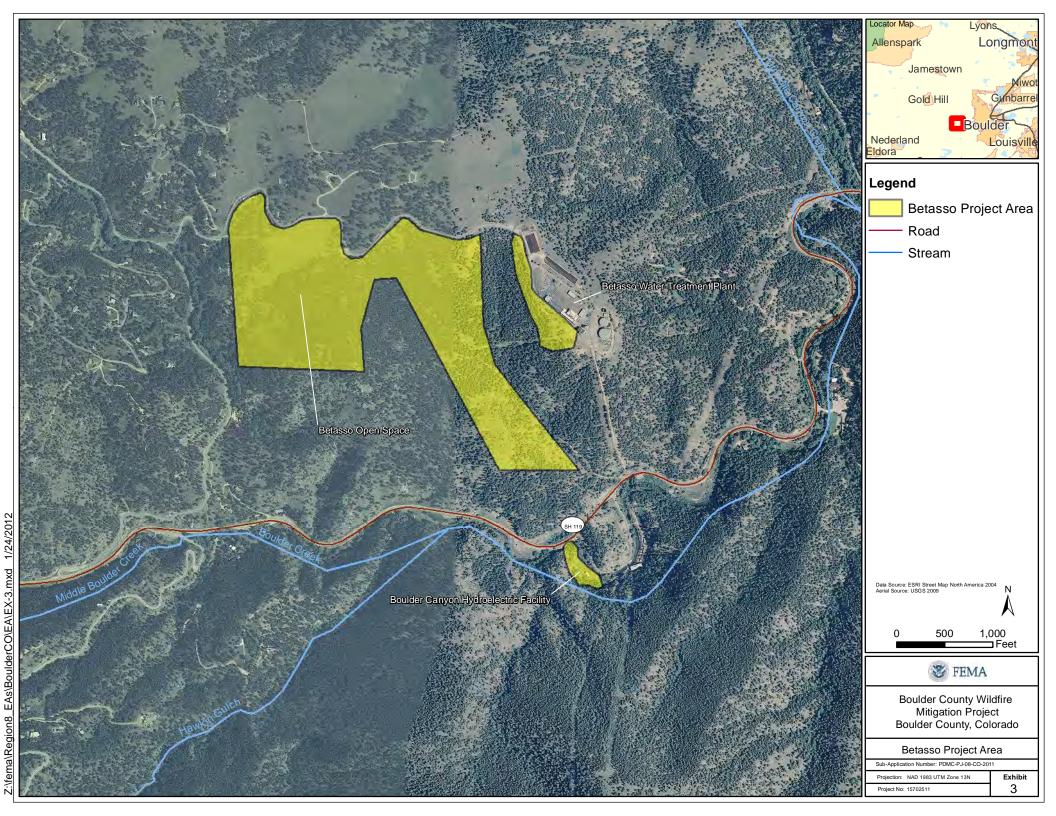

Betasso Water Treatment Plant.

|              | APPENDIX B- SITE VISIT PHOTOGRAPHS         |             |
|--------------|--------------------------------------------|-------------|
| Client Name: | Project:                                   | Project No. |
| FEMA         | Boulder County Wildfire Mitigation Project | 15702511    |

Photograph No. 3 11/1/11

Description:
Boulder Canyon
Hydroelectric Facility.

Client Name: FEMA

**Project:** Boulder County Wildfire Mitigation Project

Project No. 15702511

Photograph No. 4

**Date:** 11/1/11