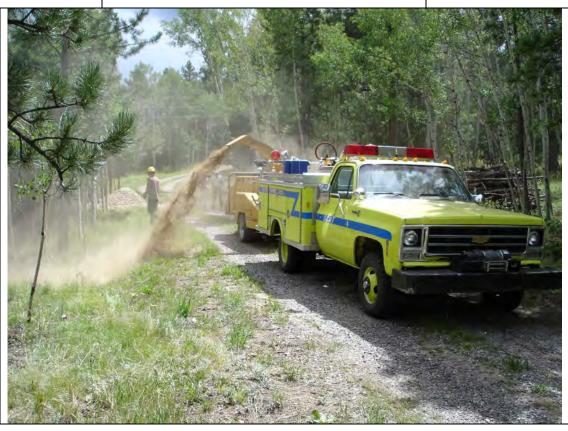

 No. 10
 11/1/11

Description:

Chipper used to chip felled slash and timber.

Picture courtesy of the Colorado State Forest Service.