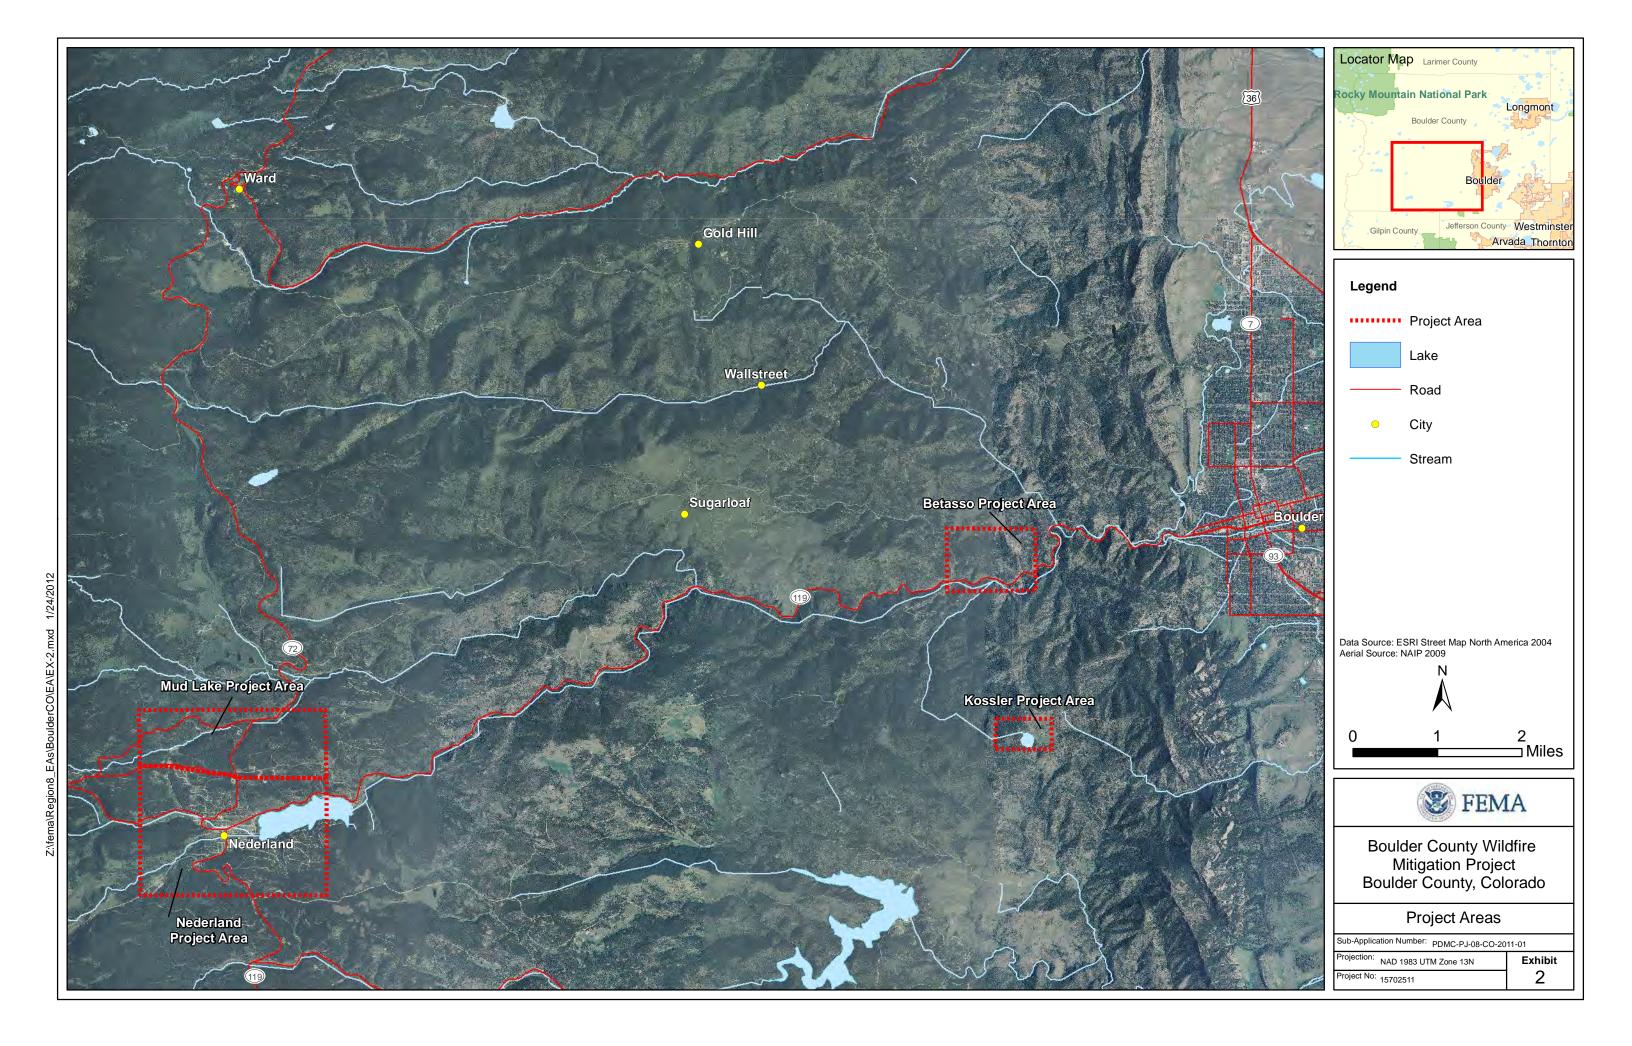

## APPENDIX A EXHIBITS

Z:\fema\Region8\_EAs\BoulderCO\EA\EX-5.mxd 1/24/2012

Region8\_EAs\BoulderCO\EA\EX-6.mxd 1/24/2

ema\Region8\_EAs\BoulderCO\EA\EX-8.mxd 1/24/2012

Client Name:Project:Project No.FEMABoulder County Wildfire Mitigation Project15702511