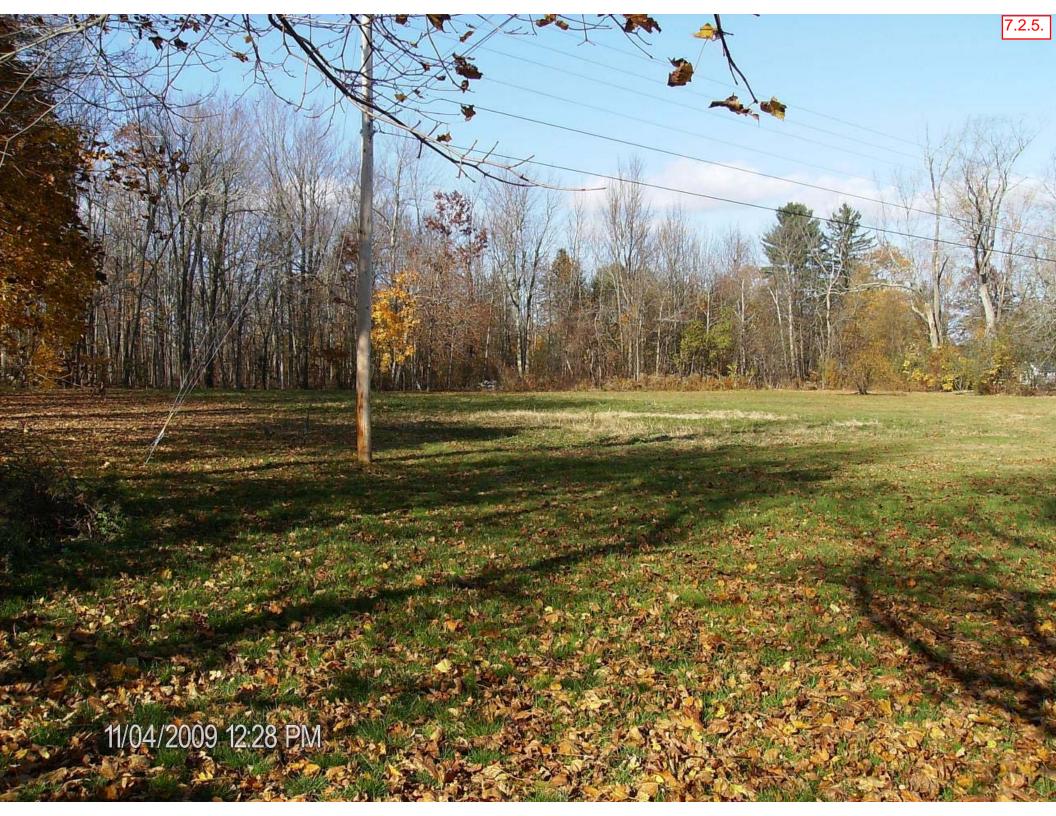

## 7.2. Photographs

- 7.2.1. Aerial Photograph of Proposed Project Site
- 7.2.2. Aerial Photograph of Proposed Project Site with markings
- 7.2.3. Looking northeast from Proposed Project Site
- 7.2.3.1. Looking northeast from Proposed Project Site (Spring)
- 7.2.4. Looking northwest from Proposed Project Site
- 7.2.4.1. Looking northwest from Proposed Project Site (Spring)
- 7.2.5. Looking north towards Proposed Project Site
- 7.2.6. Looking southeast from Proposed Project Site
- 7.2.7. Looking south from Proposed Project Site
- 7.2.8. Looking east from Proposed Project Site
- 7.2.9. Waldo County Public Safety complex