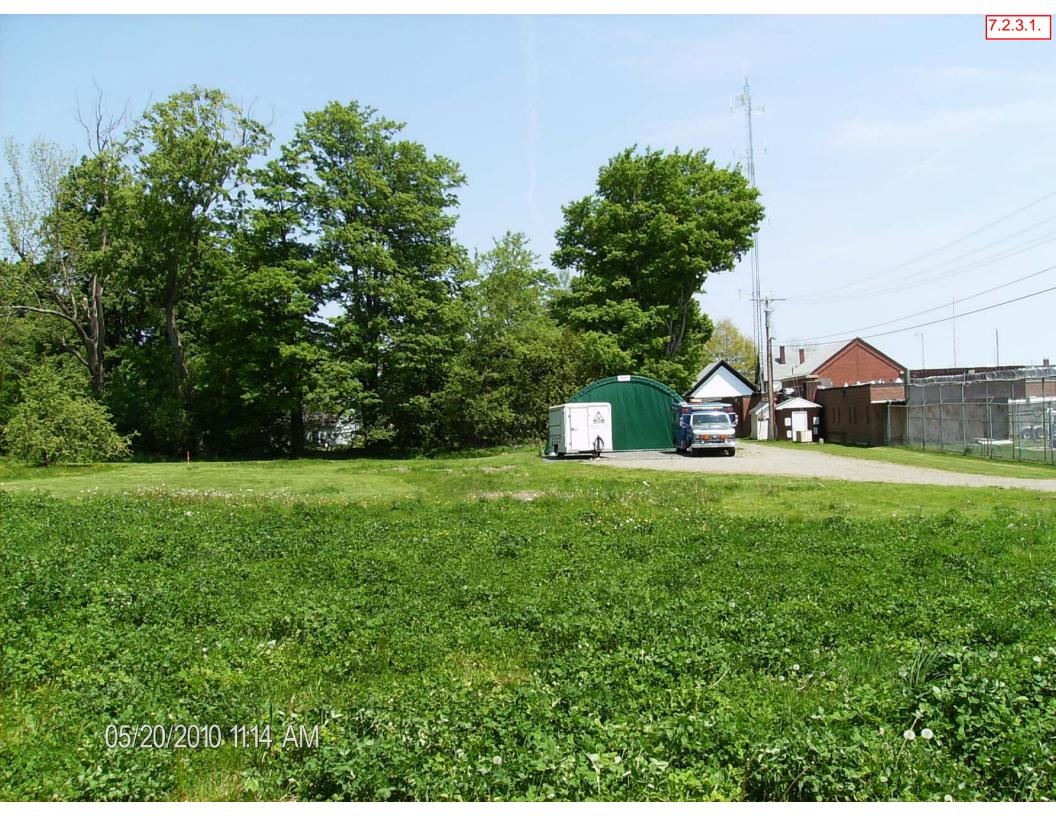

## 7.2. Photographs

- 7.2.1. Aerial Photograph of Proposed Project Site
- 7.2.2. Aerial Photograph of Proposed Project Site with markings
- 7.2.3. Looking northeast from Proposed Project Site
- 7.2.3.1. Looking northeast from Proposed Project Site (Spring)
- 7.2.4. Looking northwest from Proposed Project Site
- 7.2.4.1. Looking northwest from Proposed Project Site (Spring)
- 7.2.5. Looking north towards Proposed Project Site
- 7.2.6. Looking southeast from Proposed Project Site
- 7.2.7. Looking south from Proposed Project Site
- 7.2.8. Looking east from Proposed Project Site
- 7.2.9. Waldo County Public Safety complex