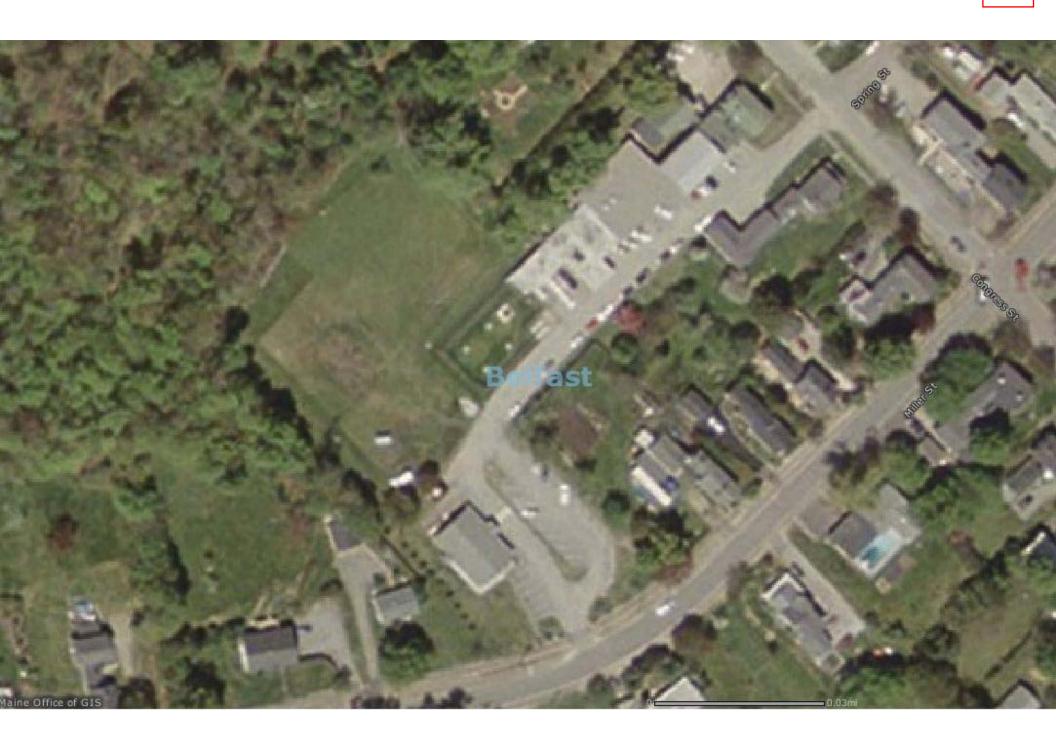

## 7.2. Photographs

- 7.2.1. Aerial Photograph of Proposed Project Site
- 7.2.2. Aerial Photograph of Proposed Project Site with markings
- 7.2.3. Looking northeast from Proposed Project Site
- 7.2.3.1. Looking northeast from Proposed Project Site (Spring)
- 7.2.4. Looking northwest from Proposed Project Site
- 7.2.4.1. Looking northwest from Proposed Project Site (Spring)
- 7.2.5. Looking north towards Proposed Project Site
- 7.2.6. Looking southeast from Proposed Project Site
- 7.2.7. Looking south from Proposed Project Site
- 7.2.8. Looking east from Proposed Project Site
- 7.2.9. Waldo County Public Safety complex