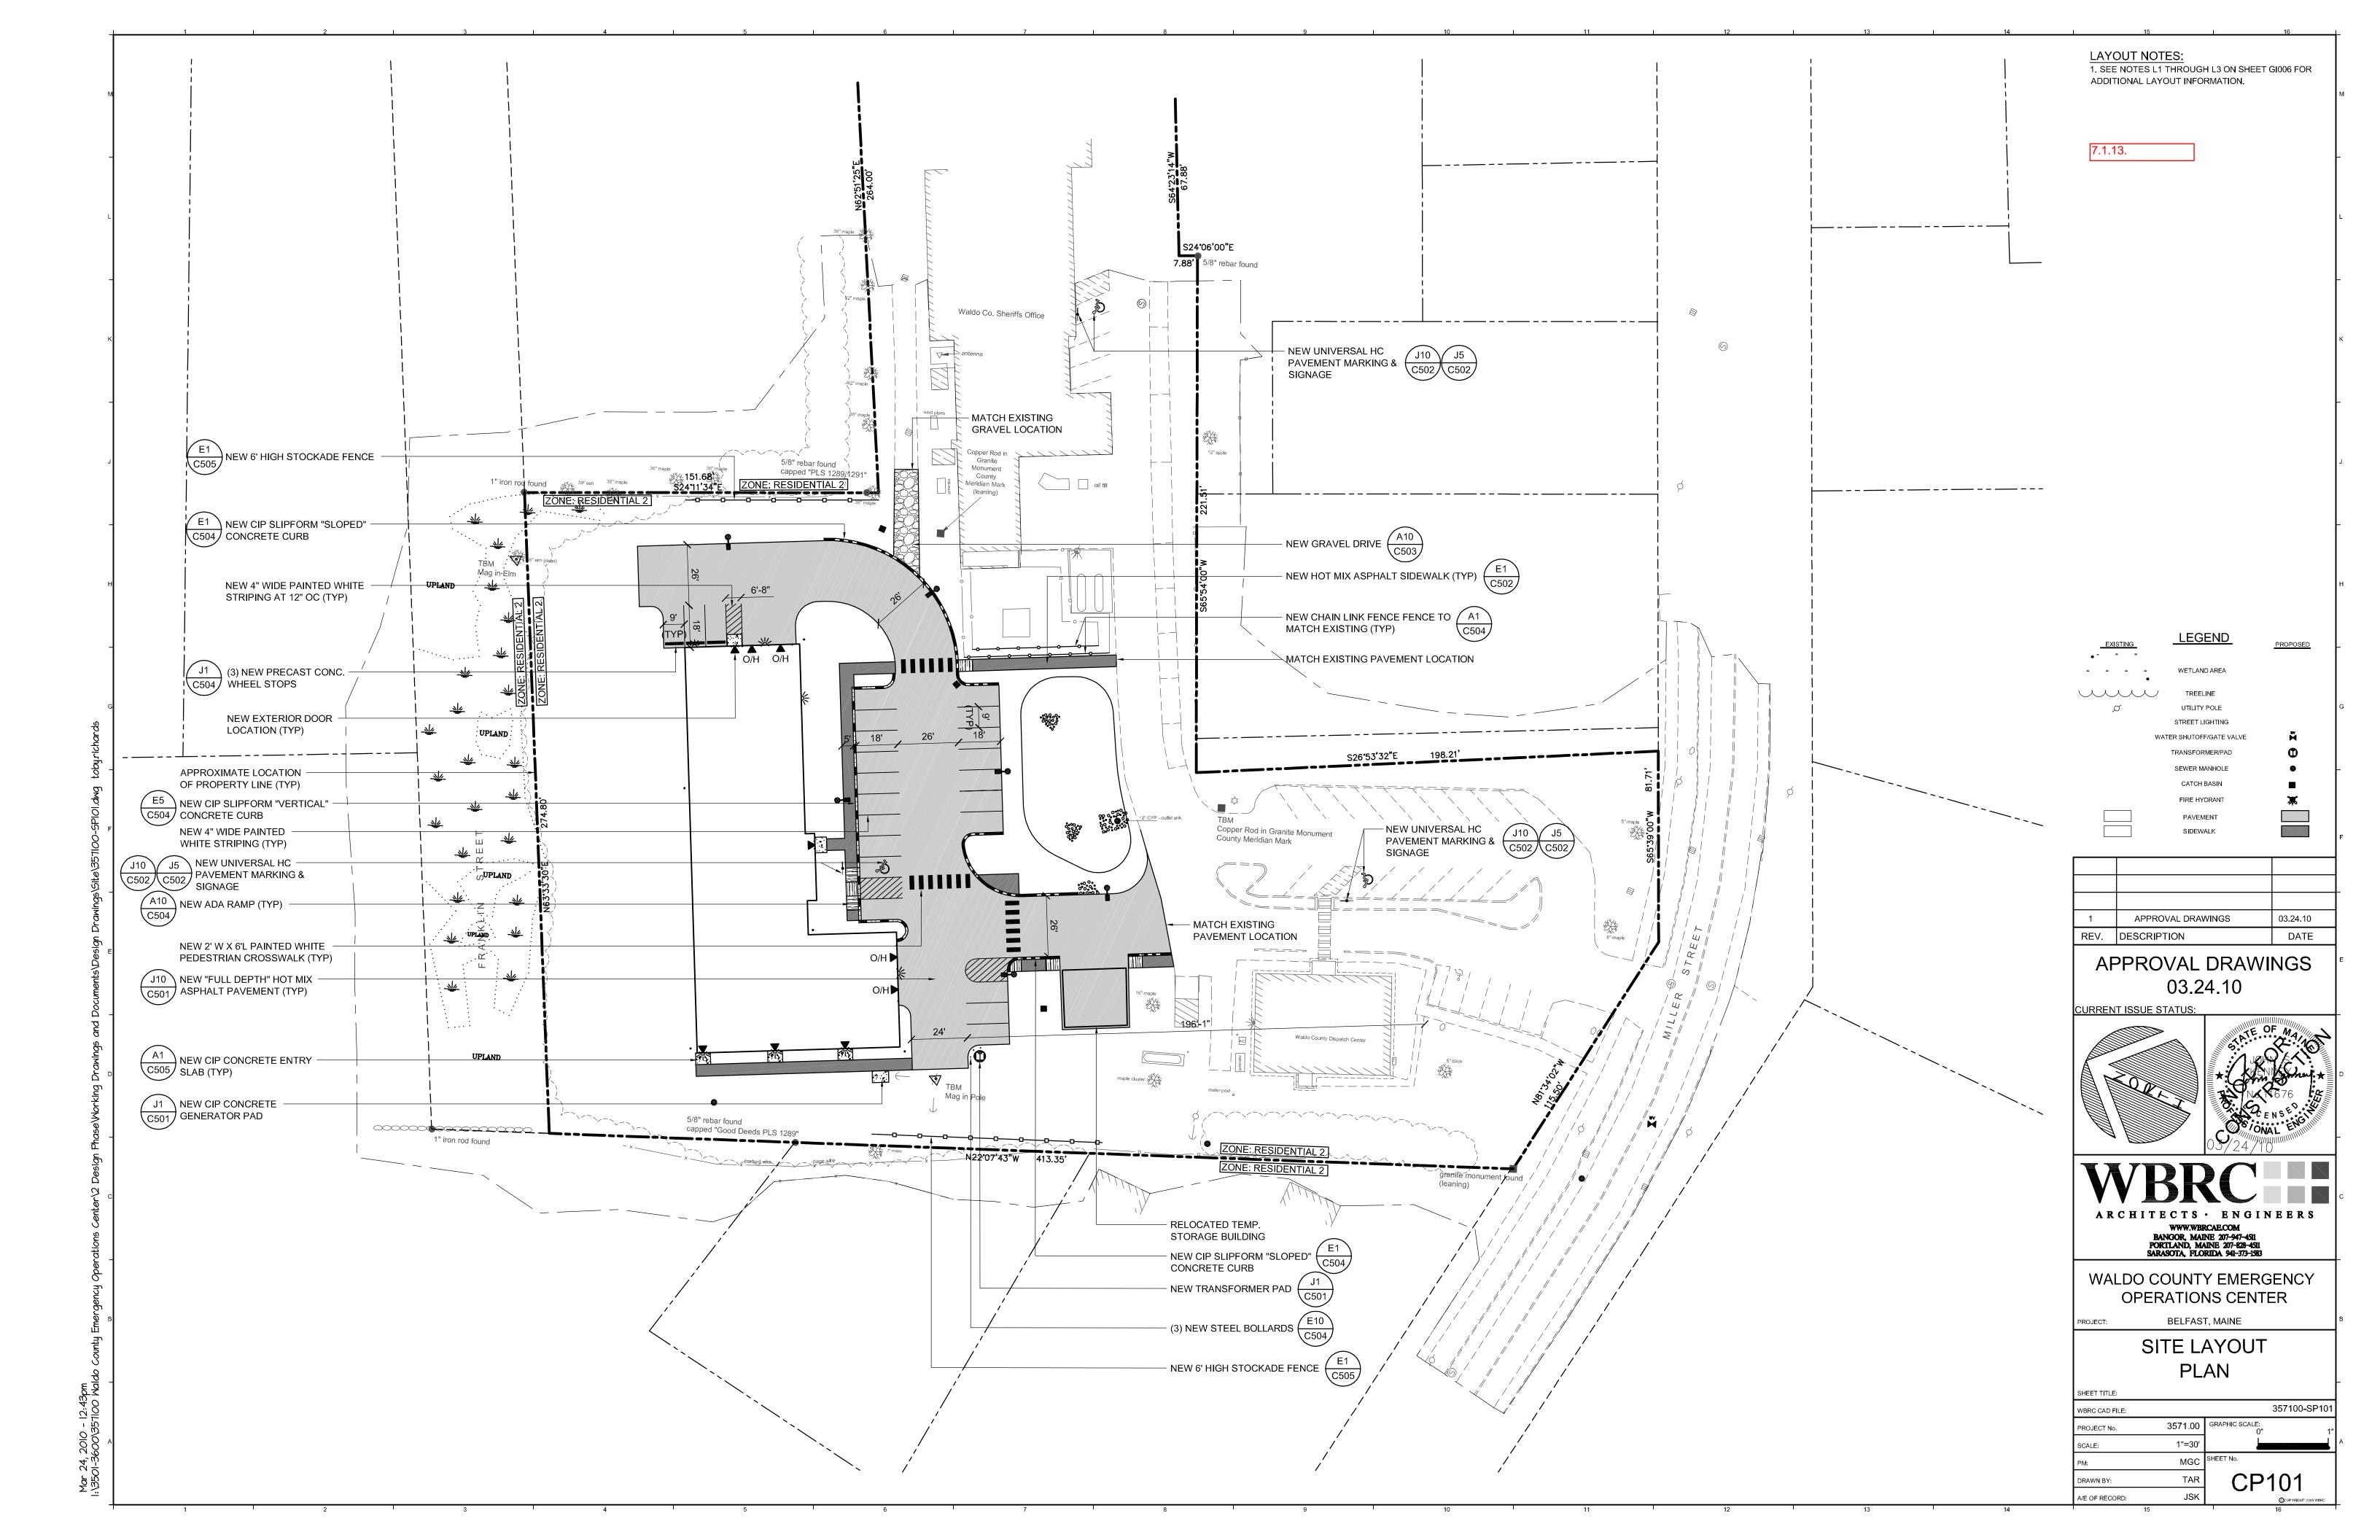

## 7.2. Photographs

- 7.2.1. Aerial Photograph of Proposed Project Site
- 7.2.2. Aerial Photograph of Proposed Project Site with markings
- 7.2.3. Looking northeast from Proposed Project Site
- 7.2.3.1. Looking northeast from Proposed Project Site (Spring)
- 7.2.4. Looking northwest from Proposed Project Site
- 7.2.4.1. Looking northwest from Proposed Project Site (Spring)
- 7.2.5. Looking north towards Proposed Project Site
- 7.2.6. Looking southeast from Proposed Project Site
- 7.2.7. Looking south from Proposed Project Site
- 7.2.8. Looking east from Proposed Project Site
- 7.2.9. Waldo County Public Safety complex