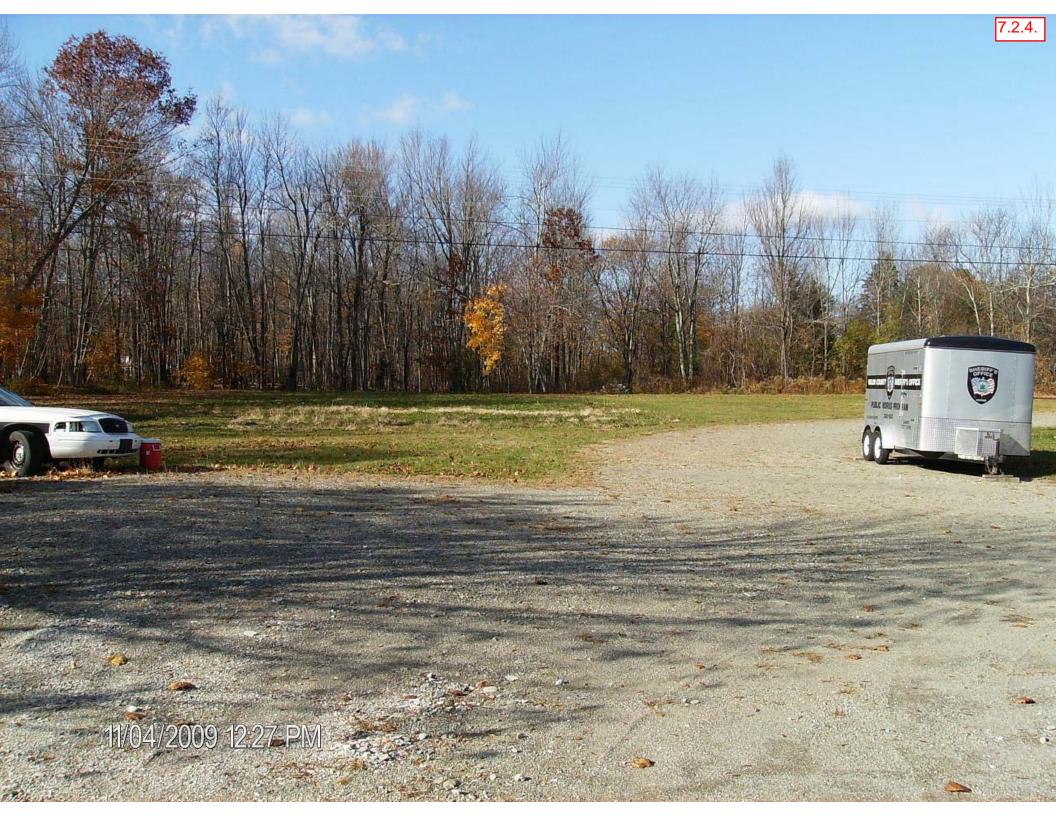

## 7.2. Photographs

- 7.2.1. Aerial Photograph of Proposed Project Site
- 7.2.2. Aerial Photograph of Proposed Project Site with markings
- 7.2.3. Looking northeast from Proposed Project Site
- 7.2.3.1. Looking northeast from Proposed Project Site (Spring)
- 7.2.4. Looking northwest from Proposed Project Site
- 7.2.4.1. Looking northwest from Proposed Project Site (Spring)
- 7.2.5. Looking north towards Proposed Project Site
- 7.2.6. Looking southeast from Proposed Project Site
- 7.2.7. Looking south from Proposed Project Site
- 7.2.8. Looking east from Proposed Project Site
- 7.2.9. Waldo County Public Safety complex