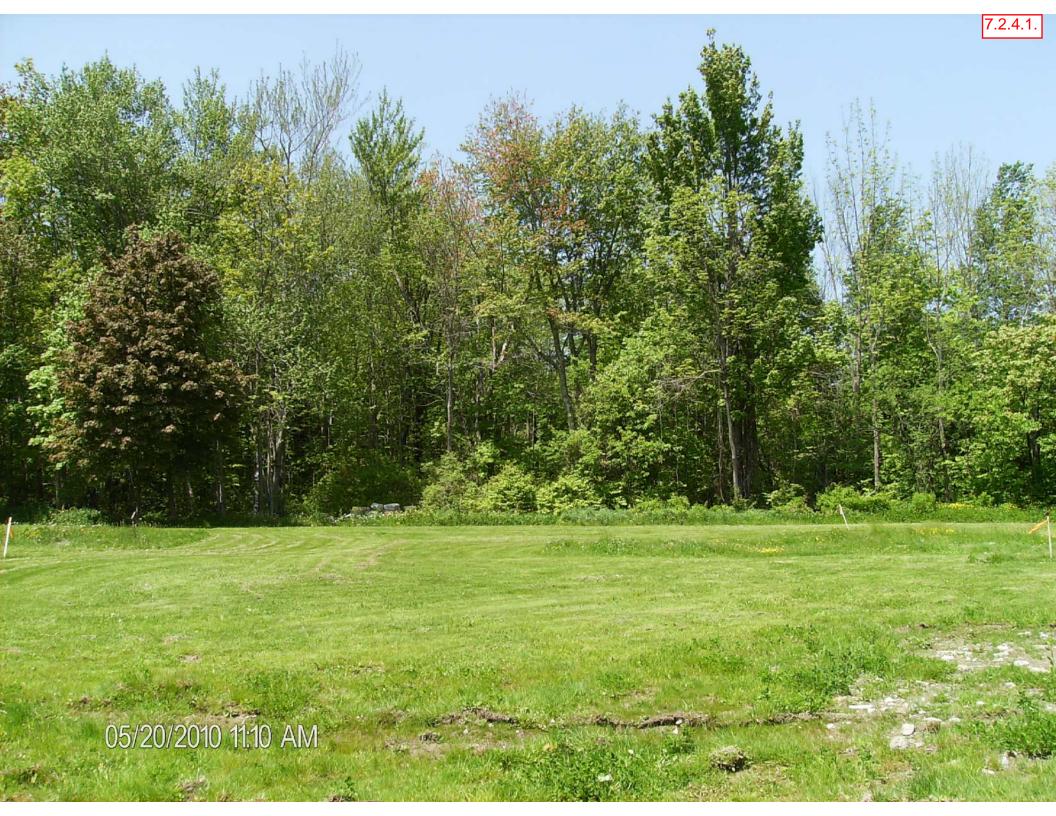

## 7.2. Photographs

- 7.2.1. Aerial Photograph of Proposed Project Site
- 7.2.2. Aerial Photograph of Proposed Project Site with markings
- 7.2.3. Looking northeast from Proposed Project Site
- 7.2.3.1. Looking northeast from Proposed Project Site (Spring)
- 7.2.4. Looking northwest from Proposed Project Site
- 7.2.4.1. Looking northwest from Proposed Project Site (Spring)
- 7.2.5. Looking north towards Proposed Project Site
- 7.2.6. Looking southeast from Proposed Project Site
- 7.2.7. Looking south from Proposed Project Site
- 7.2.8. Looking east from Proposed Project Site
- 7.2.9. Waldo County Public Safety complex