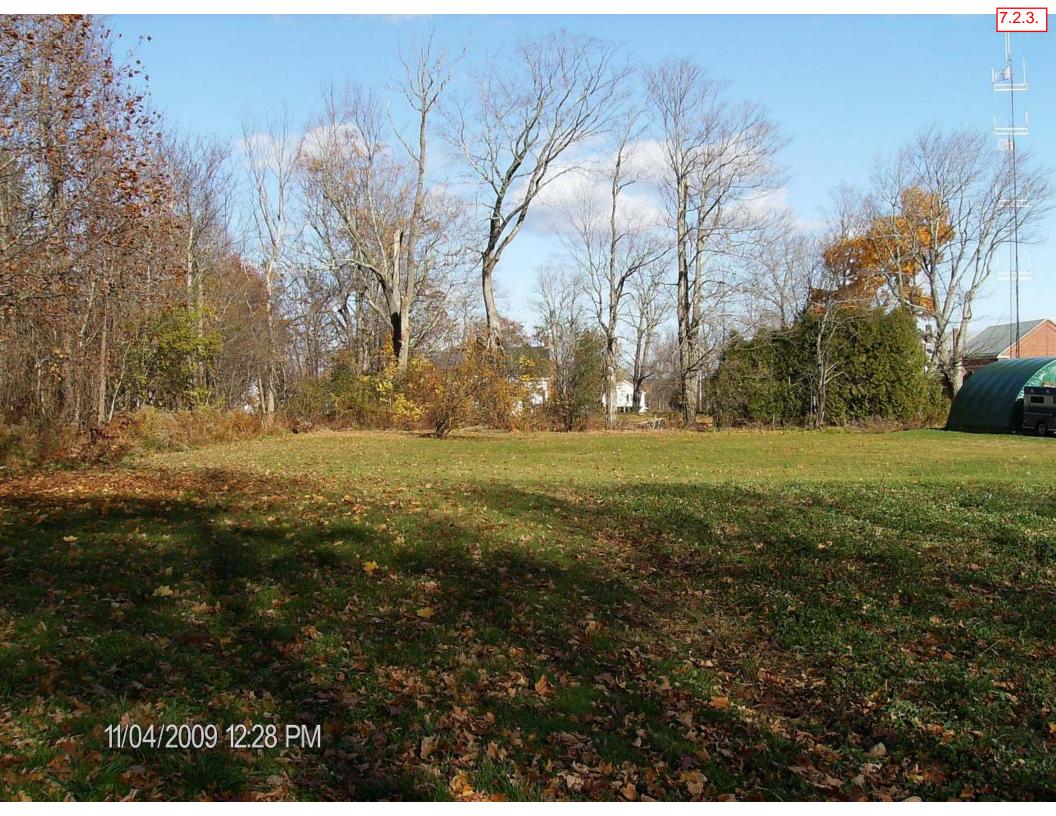

## 7.2. Photographs

- 7.2.1. Aerial Photograph of Proposed Project Site
- 7.2.2. Aerial Photograph of Proposed Project Site with markings
- 7.2.3. Looking northeast from Proposed Project Site
- 7.2.3.1. Looking northeast from Proposed Project Site (Spring)
- 7.2.4. Looking northwest from Proposed Project Site
- 7.2.4.1. Looking northwest from Proposed Project Site (Spring)
- 7.2.5. Looking north towards Proposed Project Site
- 7.2.6. Looking southeast from Proposed Project Site
- 7.2.7. Looking south from Proposed Project Site
- 7.2.8. Looking east from Proposed Project Site
- 7.2.9. Waldo County Public Safety complex