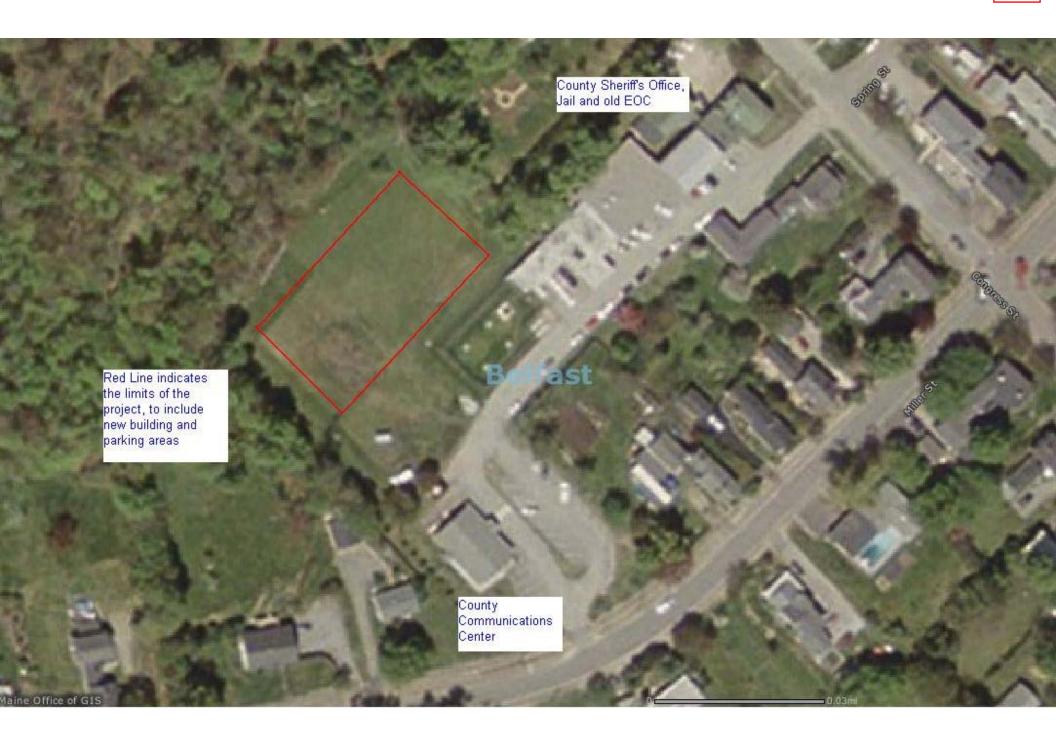

## 7.2. Photographs

- 7.2.1. Aerial Photograph of Proposed Project Site
- 7.2.2. Aerial Photograph of Proposed Project Site with markings
- 7.2.3. Looking northeast from Proposed Project Site
- 7.2.3.1. Looking northeast from Proposed Project Site (Spring)
- 7.2.4. Looking northwest from Proposed Project Site
- 7.2.4.1. Looking northwest from Proposed Project Site (Spring)
- 7.2.5. Looking north towards Proposed Project Site
- 7.2.6. Looking southeast from Proposed Project Site
- 7.2.7. Looking south from Proposed Project Site
- 7.2.8. Looking east from Proposed Project Site
- 7.2.9. Waldo County Public Safety complex