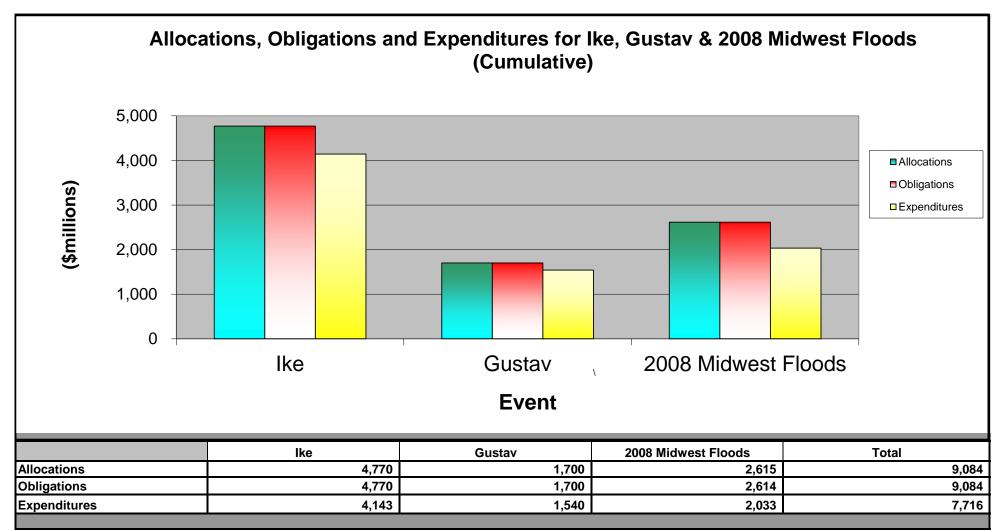

## Disaster Relief Fund Estimated Monthly Obligations FY2014 DRF Monthly Spend Plan (FY 2014) (\$ in millions) Through 03/31/2014

| Beginning of Month DRF Balance (1)<br>Consolidated Appropriations Act, 2014<br>Rescission<br>DHS OIG Transfer (2) | Oct-13<br>\$8,492<br>\$6,221<br>(\$24) | <u>Nov-13</u><br>\$14,495       | <u>Dec-13</u><br>\$14,048       | <u>Jan-14</u><br>\$13,616<br>(\$301) | Feb-14<br>\$12,999              | <u>Mar-14</u><br>\$12,696       | <u>Apr-14</u><br>\$12,374       | <u>May-14</u><br>\$11,862      | <u>Jun-14</u><br>\$11,253      | <u>Jul-14</u><br>\$9,992      | <u>Aug-14</u><br>\$7,738      | <u>Sep-14</u><br>\$6,773      | <u>Total</u>       |
|-------------------------------------------------------------------------------------------------------------------|----------------------------------------|---------------------------------|---------------------------------|--------------------------------------|---------------------------------|---------------------------------|---------------------------------|--------------------------------|--------------------------------|-------------------------------|-------------------------------|-------------------------------|--------------------|
| Total Available Beginning of Month<br>Major Declarations<br>Base                                                  | \$14,689<br>\$12,308<br>\$2,381        | \$14,495<br>\$12,079<br>\$2,416 | \$14,049<br>\$11,610<br>\$2,439 | \$13,315<br>\$11,174<br>\$2,142      | \$12,999<br>\$10,819<br>\$2,180 | \$12,696<br>\$10,508<br>\$2,188 | \$12,374<br>\$10,156<br>\$2,219 | \$11,862<br>\$9,752<br>\$2,110 | \$11,253<br>\$9,251<br>\$2,001 | \$9,992<br>\$8,099<br>\$1,893 | \$7,738<br>\$5,954<br>\$1,784 | \$6,773<br>\$5,098<br>\$1,676 |                    |
| DRF Base Activities (3)                                                                                           |                                        |                                 |                                 |                                      |                                 |                                 |                                 |                                |                                |                               |                               |                               |                    |
| Emergencies  Monthly Actual/Estimated Obligations                                                                 | (\$0.2)                                | (\$0.1)                         | (\$0.0)                         | (\$4.4)                              | (\$6.8)                         | (\$4.5)                         | (\$42.3)                        | (\$42.3)                       | (\$42.3)                       | (\$42.3)                      | (\$42.3)                      | (\$42.3)                      | (\$270)            |
| Fire Management Monthly Actual/Estimated Obligations                                                              | (\$0.1)                                | (\$1.0)                         | (\$3.8)                         | (\$1.6)                              | (\$9.3)                         | (\$17.6)                        | (\$11)                          | (\$11)                         | (\$11)                         | (\$11)                        | (\$11)                        | (\$11)                        | (\$99)             |
| Surge Monthly Actual/Estimated Obligations                                                                        | (\$0.4)                                | (\$1.0)                         | (\$1.1)                         | (\$0.5)                              | (\$0.2)                         | (\$0.6)                         | (\$15)                          | (\$15)                         | (\$15)                         | (\$15)                        | (\$15)                        | (\$15)                        | (\$95)             |
| Disaster Support & Other Activities  Monthly Actual/Estimated Obligations                                         | (\$1.0)                                | (\$20.8)                        | (\$46.0)                        | (\$15.1)                             | (\$21.3)                        | (\$26.5)                        | (\$40)                          | (\$40)                         | (\$40)                         | (\$40)                        | (\$40)                        | (\$40)                        | (\$371)            |
| Estimated/Actual Base Obligations                                                                                 | (\$1.7)                                | (\$22.8)                        | (\$51)                          | (\$22)                               | (\$38)                          | (\$49.2)                        | (\$109)                         | (\$109)                        | (\$109)                        | (\$109)                       | (\$109)                       | (\$109)                       | (\$835)            |
| DRF DR Activities                                                                                                 |                                        |                                 |                                 |                                      |                                 |                                 |                                 |                                |                                |                               |                               |                               |                    |
| Average Monthly Major DR Activity (Non-Cat.) Gustav                                                               | (\$130)                                | (\$164)                         | (\$99)                          | (\$118)                              | (\$146)                         | (\$183)                         | (\$260)                         | (\$260)                        | (\$260)                        | (\$260)                       | (\$260)                       | (\$260)                       | (\$2,399)          |
| Initial FY 14 Spend Plan Monthly Actual/Estimated Obligations                                                     | (\$0)<br>(\$0.4)                       | (\$1)<br>(\$2)                  | (\$0)<br>(\$0)                  | (\$3)<br>(\$2)                       | (\$0)<br>(\$4)                  | (\$4)<br>(\$4)                  | (\$3)<br>(\$2)                  | (\$3)<br>(\$1)                 | (\$0)<br>(\$2)                 | (\$4)<br>(\$2)                | (\$2)<br>(\$2)                | (\$3)<br>(\$8)                | (\$24)<br>(\$30)   |
| Ike Initial FY 14 Spend Plan Monthly Actual/Estimated Obligations                                                 | (\$0)<br>(\$0.4)                       | (\$2)<br>(\$3)                  | (\$11)<br>(\$34)                | (\$71)<br>(\$2)                      | (\$25)<br>(\$10)                | (\$8)<br>(\$3)                  | (\$2)<br>(\$16)                 | (\$8)<br>(\$10)                | (\$10)<br>(\$25)               | (\$40)<br>(\$12)              | (\$6)<br>(\$6)                | (\$3)<br>(\$39)               | (\$187)<br>(\$160) |
| Katrina Rita Wilma<br>Initial FY 14 Spend Plan                                                                    | (\$22)                                 | (\$119)                         | (\$134)                         | (\$103)                              | (\$91)                          | (\$70)                          | (\$83)                          | (\$42)                         | (\$79)                         | (\$61)                        | (\$49)                        | (\$156)                       | (\$1,009)          |
| Monthly Actual/Estimated Obligations                                                                              | (\$21.8)                               | (\$115)                         | (\$83)                          | (\$72)                               | (\$40)                          | (\$37)                          | (\$33)                          | (\$59)                         | (\$70)                         | (\$54)                        | (\$90)                        | (\$59)                        | (\$734)            |
| Midwest Floods Initial FY 14 Spend Plan Monthly Actual/Estimated Obligations                                      | (\$4)<br>(\$3.6)                       | (\$11)<br>(\$4)                 | (\$6)<br>(\$4)                  | (\$2)<br>(\$2)                       | (\$1)<br>(\$9)                  | (\$0)<br>(\$1)                  | (\$0)<br>(\$8)                  | (\$1)<br>(\$1)                 | (\$1)<br>(\$1)                 | (\$0)<br>(\$4)                | (\$0)<br>(\$0)                | (\$3)<br>(\$2)                | (\$29)<br>(\$40)   |
| TN Floods                                                                                                         | (\$1)                                  | <b>(\$1)</b>                    | <b>(\$1</b> )                   | <b>\$</b> 0                          | \$0                             | \$0                             | 0.2                             | \$0                            | 90                             | <b>\$</b> 0                   | 0.2                           | 0.2                           | (\$2)              |
| Initial FY 14 Spend Plan  Monthly Actual/Estimated Obligations                                                    | (\$1)<br>(\$1.1)                       | (\$1)<br>(\$1)                  | (\$1)<br>(\$0)                  | \$0<br>(\$0)                         | \$0<br>(\$0)                    | \$0<br>(\$2)                    | \$0<br>(\$0)                    | \$0<br>\$0                     | \$0<br>(\$1)                   | \$0<br>\$0                    | \$0<br>\$0                    | \$0<br>\$0                    | (\$3)<br>(\$6)     |
| 2011 Spring Tornados<br>Initial FY 14 Spend Plan                                                                  | (\$4)                                  | (\$10)                          | (\$14)                          | (\$11)                               | (\$7)                           | (\$3)                           | (\$27)                          | (\$4)                          | (\$3)                          | (\$5)                         | (\$0)                         | (\$9)                         | (\$97)             |
| Monthly Actual/Estimated Obligations                                                                              | (\$4.4)                                | (\$10)                          | (\$6)                           | (\$8)                                | (\$3)                           | (\$20)                          | (\$27)                          | (\$11)                         | (\$9)                          | (\$7)                         | (\$8)                         | (\$12)                        | (\$126)            |
| 2011 Spring Floods<br>Initial FY 14 Spend Plan                                                                    | (\$4)                                  | (\$8)                           | <b>(0</b> 4 <b>)</b>            | (04)                                 | (\$2)                           | (\$0)                           | (\$2)                           | (\$0)                          | <b>(\$0</b> \                  | (\$35)                        | ( <b>¢</b> 0\                 | (\$6)                         | (\$61)             |
| Monthly Actual/Estimated Obligations                                                                              | (\$3.6)                                | (\$2)                           | (\$1)<br>(\$2)                  | (\$1)<br>(\$1)                       | (\$2)                           | (\$0)<br>(\$2)                  | (\$2)                           | (\$0)<br>(\$1)                 | (\$2)<br>(\$16)                | (\$17)                        | (\$0)<br>(\$0)                | (\$6)                         | (\$57)             |