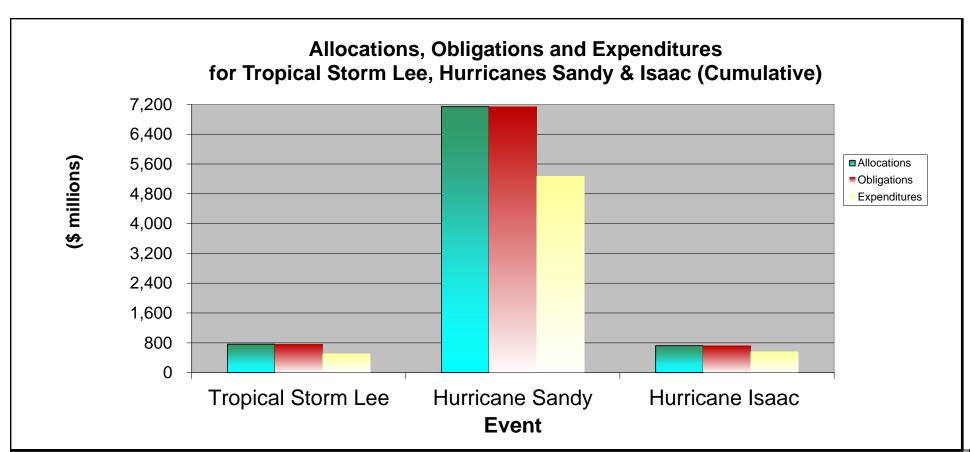

### Disaster Relief Fund Estimated Monthly Obligations FY2014 DRF Monthly Spend Plan (FY 2014)

(\$ in millions) Through 03/31/2014

|                                         | Oct-13    | Nov-13   | <u>Dec-13</u> | <u>Jan-14</u> | Feb-14   | Mar-14   | <u>Apr-14</u> | May-14   | <u>Jun-14</u> | <u>Jul-14</u> | Aug-14  | <u>Sep-14</u> | <u>Total</u> |
|-----------------------------------------|-----------|----------|---------------|---------------|----------|----------|---------------|----------|---------------|---------------|---------|---------------|--------------|
| Irene                                   |           |          |               |               |          |          |               |          |               |               |         |               |              |
| Initial FY 14 Spend Plan                | (\$9)     | (\$8)    | (\$11)        | (\$27)        | (\$2)    | (\$21)   | (\$12)        | (\$1)    | (\$10)        | (\$1)         | (\$8)   | (\$47)        | (\$158)      |
| Monthly Actual/Estimated Obligations    | (\$9.4)   | (\$9)    | (\$3)         | (\$10)        | (\$2)    | (\$13)   | (\$7)         | (\$10)   | (\$19)        | (\$31)        | (\$11)  | (\$33)        | (\$156)      |
| Lee                                     |           |          |               |               |          |          |               |          |               |               |         |               |              |
| Initial FY 14 Spend Plan                | (\$26)    | (\$23)   | (\$10)        | (\$7)         | (\$1)    | (\$46)   | (\$7)         | (\$0)    | (\$8)         | (\$1)         | (\$7)   | \$15          | (\$122)      |
| Monthly Actual/Estimated Obligations    | (\$26.0)  | (\$5)    | (\$4)         | (\$24)        | (\$4)    | (\$1)    | (\$2)         | (\$3)    | (\$3)         | (\$17)        | (\$8)   | (\$9)         | (\$106)      |
| Isaac                                   |           |          |               |               |          |          |               |          |               |               |         |               |              |
| Initial FY 14 Spend Plan                | (\$4)     | (\$12)   | (\$24)        | (\$31)        | (\$5)    | (\$21)   | (\$1)         | (\$0)    | (\$20)        | (\$2)         | \$0     | (\$15)        | (\$135)      |
| Monthly Actual/Estimated Obligations    | (\$4.3)   | (\$4)    | (\$3)         | (\$6)         | (\$2)    | (\$17)   | (\$5)         | (\$18)   | (\$24)        | (\$9)         | (\$16)  | (\$15)        | (\$124)      |
| Sandy (4)                               |           |          |               |               |          |          |               |          |               |               |         |               |              |
| Initial FY 14 Spend Plan                | (\$101)   | (\$236)  | (\$312)       | (\$383)       | (\$477)  | (\$744)  | (\$378)       | (\$322)  | (\$237)       | (\$199)       | (\$90)  | (\$179)       | (\$3,657)    |
| Monthly Actual/Estimated Obligations    | (\$100.9) | (\$176)  | (\$209)       | (\$113)       | (\$95)   | (\$102)  | (\$110)       | (\$195)  | (\$788)       | (\$1,800)     | (\$522) | (\$1,349)     | (\$5,560)    |
| Total DR Obligations                    | (\$20C)   | (¢40C)   | (¢ 4.4.C.)    | (¢250)        | (6330)   | (¢20E)   | /¢470\        | /¢r.co\  | /¢1 210\      | (\$2.212)     | (6022)  | /ć1 700\      | (¢0.40¢)     |
| Total DR Obligations                    | (\$306)   | (\$496)  | (\$446)       | (\$359)       | (\$320)  | (\$385)  | (\$470)       | (\$568)  | (\$1,219)     | (\$2,212)     | (\$923) | (\$1,790)     | (\$9,496)    |
| Estimated Monthly Recoveries            | \$114     | \$72     | \$65          | \$65          | \$54     | \$112    | \$67          | \$67     | \$67          | \$67          | \$67    | \$67          | \$884        |
| Major declarations                      | \$77      | \$26     | \$10          | \$5           | \$9.3    | \$32     | \$0           | \$0      | \$0           | \$0           | \$0     | \$0           | \$160        |
| Base                                    | \$36      | \$46     | \$55          | \$60          | \$44.8   | \$79     | \$0           | \$0      | \$0           | \$0           | \$0     | \$0           | \$323        |
| Reserved for No-Notice Event            |           |          |               |               |          |          |               |          |               |               |         | (\$1,000)     |              |
| Estimated DRF Available at End of Month |           |          |               |               |          |          |               |          |               |               |         |               |              |
| (Including Recoveries)                  | \$14,495  | \$14,048 | \$13,616      | \$12,999      | \$12,696 | \$12,374 | \$11,862      | \$11,253 | \$9,992       | \$7,738       | \$6,773 | \$3,941       |              |
| Actual recoveries cumulative to date    | \$114     | \$186    | \$251         | \$316         | \$370    | \$482    | \$482         | \$482    | \$482         | \$482         | \$482   | \$482         |              |