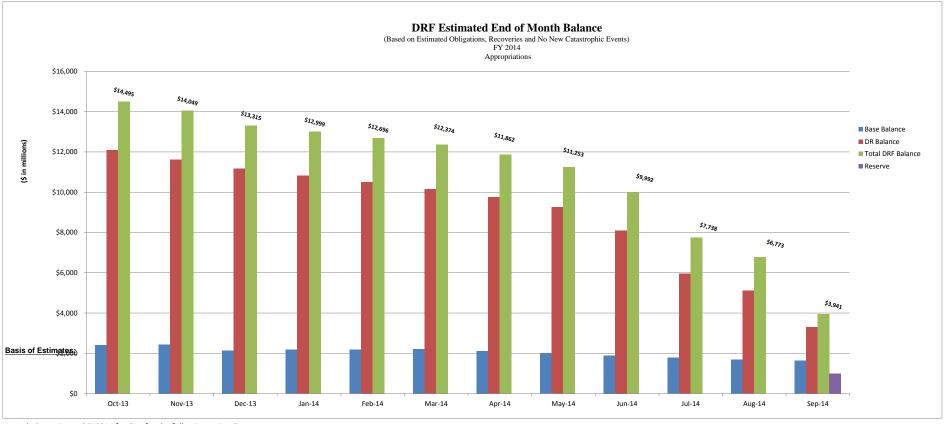

## Disaster Relief Fund Estimated Monthly Obligations FY2014 DRF Monthly Spend Plan (FY 2014) (\$ in millions) Through 03/31/2014

| Beginning of Month DRF Balance (1)<br>Consolidated Appropriations Act, 2014<br>Rescission<br>DHS OIG Transfer (2) | Oct-13<br>\$8,492<br>\$6,221<br>(\$24) | <u>Nov-13</u><br>\$14,495       | <u>Dec-13</u><br>\$14,048       | <u>Jan-14</u><br>\$13,616<br>(\$301) | Feb-14<br>\$12,999              | <u>Mar-14</u><br>\$12,696       | <u>Apr-14</u><br>\$12,374       | <u>May-14</u><br>\$11,862      | <u>Jun-14</u><br>\$11,253      | <u>Jul-14</u><br>\$9,992      | <u>Aug-14</u><br>\$7,738      | <u>Sep-14</u><br>\$6,773      | <u>Total</u>       |
|-------------------------------------------------------------------------------------------------------------------|----------------------------------------|---------------------------------|---------------------------------|--------------------------------------|---------------------------------|---------------------------------|---------------------------------|--------------------------------|--------------------------------|-------------------------------|-------------------------------|-------------------------------|--------------------|
| Total Available Beginning of Month<br>Major Declarations<br>Base                                                  | \$14,689<br>\$12,308<br>\$2,381        | \$14,495<br>\$12,079<br>\$2,416 | \$14,049<br>\$11,610<br>\$2,439 | \$13,315<br>\$11,174<br>\$2,142      | \$12,999<br>\$10,819<br>\$2,180 | \$12,696<br>\$10,508<br>\$2,188 | \$12,374<br>\$10,156<br>\$2,219 | \$11,862<br>\$9,752<br>\$2,110 | \$11,253<br>\$9,251<br>\$2,001 | \$9,992<br>\$8,099<br>\$1,893 | \$7,738<br>\$5,954<br>\$1,784 | \$6,773<br>\$5,098<br>\$1,676 |                    |
| DRF Base Activities (3)                                                                                           |                                        |                                 |                                 |                                      |                                 |                                 |                                 |                                |                                |                               |                               |                               |                    |
| Emergencies  Monthly Actual/Estimated Obligations                                                                 | (\$0.2)                                | (\$0.1)                         | (\$0.0)                         | (\$4.4)                              | (\$6.8)                         | (\$4.5)                         | (\$42.3)                        | (\$42.3)                       | (\$42.3)                       | (\$42.3)                      | (\$42.3)                      | (\$42.3)                      | (\$270)            |
| Fire Management Monthly Actual/Estimated Obligations                                                              | (\$0.1)                                | (\$1.0)                         | (\$3.8)                         | (\$1.6)                              | (\$9.3)                         | (\$17.6)                        | (\$11)                          | (\$11)                         | (\$11)                         | (\$11)                        | (\$11)                        | (\$11)                        | (\$99)             |
| Surge Monthly Actual/Estimated Obligations                                                                        | (\$0.4)                                | (\$1.0)                         | (\$1.1)                         | (\$0.5)                              | (\$0.2)                         | (\$0.6)                         | (\$15)                          | (\$15)                         | (\$15)                         | (\$15)                        | (\$15)                        | (\$15)                        | (\$95)             |
| Disaster Support & Other Activities  Monthly Actual/Estimated Obligations                                         | (\$1.0)                                | (\$20.8)                        | (\$46.0)                        | (\$15.1)                             | (\$21.3)                        | (\$26.5)                        | (\$40)                          | (\$40)                         | (\$40)                         | (\$40)                        | (\$40)                        | (\$40)                        | (\$371)            |
| Estimated/Actual Base Obligations                                                                                 | (\$1.7)                                | (\$22.8)                        | (\$51)                          | (\$22)                               | (\$38)                          | (\$49.2)                        | (\$109)                         | (\$109)                        | (\$109)                        | (\$109)                       | (\$109)                       | (\$109)                       | (\$835)            |
| DRF DR Activities                                                                                                 |                                        |                                 |                                 |                                      |                                 |                                 |                                 |                                |                                |                               |                               |                               |                    |
| Average Monthly Major DR Activity (Non-Cat.) Gustav                                                               | (\$130)                                | (\$164)                         | (\$99)                          | (\$118)                              | (\$146)                         | (\$183)                         | (\$260)                         | (\$260)                        | (\$260)                        | (\$260)                       | (\$260)                       | (\$260)                       | (\$2,399)          |
| Initial FY 14 Spend Plan Monthly Actual/Estimated Obligations                                                     | (\$0)<br>(\$0.4)                       | (\$1)<br>(\$2)                  | (\$0)<br>(\$0)                  | (\$3)<br>(\$2)                       | (\$0)<br>(\$4)                  | (\$4)<br>(\$4)                  | (\$3)<br>(\$2)                  | (\$3)<br>(\$1)                 | (\$0)<br>(\$2)                 | (\$4)<br>(\$2)                | (\$2)<br>(\$2)                | (\$3)<br>(\$8)                | (\$24)<br>(\$30)   |
| Ike Initial FY 14 Spend Plan Monthly Actual/Estimated Obligations                                                 | (\$0)<br>(\$0.4)                       | (\$2)<br>(\$3)                  | (\$11)<br>(\$34)                | (\$71)<br>(\$2)                      | (\$25)<br>(\$10)                | (\$8)<br>(\$3)                  | (\$2)<br>(\$16)                 | (\$8)<br>(\$10)                | (\$10)<br>(\$25)               | (\$40)<br>(\$12)              | (\$6)<br>(\$6)                | (\$3)<br>(\$39)               | (\$187)<br>(\$160) |
| Katrina Rita Wilma<br>Initial FY 14 Spend Plan                                                                    | (\$22)                                 | (\$119)                         | (\$134)                         | (\$103)                              | (\$91)                          | (\$70)                          | (\$83)                          | (\$42)                         | (\$79)                         | (\$61)                        | (\$49)                        | (\$156)                       | (\$1,009)          |
| Monthly Actual/Estimated Obligations                                                                              | (\$21.8)                               | (\$115)                         | (\$83)                          | (\$72)                               | (\$40)                          | (\$37)                          | (\$33)                          | (\$59)                         | (\$70)                         | (\$54)                        | (\$90)                        | (\$59)                        | (\$734)            |
| Midwest Floods Initial FY 14 Spend Plan Monthly Actual/Estimated Obligations                                      | (\$4)<br>(\$3.6)                       | (\$11)<br>(\$4)                 | (\$6)<br>(\$4)                  | (\$2)<br>(\$2)                       | (\$1)<br>(\$9)                  | (\$0)<br>(\$1)                  | (\$0)<br>(\$8)                  | (\$1)<br>(\$1)                 | (\$1)<br>(\$1)                 | (\$0)<br>(\$4)                | (\$0)<br>(\$0)                | (\$3)<br>(\$2)                | (\$29)<br>(\$40)   |
| TN Floods                                                                                                         | (\$1)                                  | <b>(\$1)</b>                    | <b>(\$1</b> )                   | <b>\$</b> 0                          | \$0                             | \$0                             | 0.2                             | \$0                            | 90                             | <b>\$</b> 0                   | 0.2                           | 0.2                           | (\$2)              |
| Initial FY 14 Spend Plan  Monthly Actual/Estimated Obligations                                                    | (\$1)<br>(\$1.1)                       | (\$1)<br>(\$1)                  | (\$1)<br>(\$0)                  | \$0<br>(\$0)                         | \$0<br>(\$0)                    | \$0<br>(\$2)                    | \$0<br>(\$0)                    | \$0<br>\$0                     | \$0<br>(\$1)                   | \$0<br>\$0                    | \$0<br>\$0                    | \$0<br>\$0                    | (\$3)<br>(\$6)     |
| 2011 Spring Tornados<br>Initial FY 14 Spend Plan                                                                  | (\$4)                                  | (\$10)                          | (\$14)                          | (\$11)                               | (\$7)                           | (\$3)                           | (\$27)                          | (\$4)                          | (\$3)                          | (\$5)                         | (\$0)                         | (\$9)                         | (\$97)             |
| Monthly Actual/Estimated Obligations                                                                              | (\$4.4)                                | (\$10)                          | (\$6)                           | (\$8)                                | (\$3)                           | (\$20)                          | (\$27)                          | (\$11)                         | (\$9)                          | (\$7)                         | (\$8)                         | (\$12)                        | (\$126)            |
| 2011 Spring Floods<br>Initial FY 14 Spend Plan                                                                    | (\$4)                                  | (\$8)                           | <b>(0</b> 4 <b>)</b>            | (04)                                 | (\$2)                           | (\$0)                           | (\$2)                           | (\$0)                          | <b>(\$0</b> \                  | (\$35)                        | ( <b>¢</b> 0\                 | (\$6)                         | (\$61)             |
| Monthly Actual/Estimated Obligations                                                                              | (\$3.6)                                | (\$2)                           | (\$1)<br>(\$2)                  | (\$1)<br>(\$1)                       | (\$2)                           | (\$0)<br>(\$2)                  | (\$2)                           | (\$0)<br>(\$1)                 | (\$2)<br>(\$16)                | (\$17)                        | (\$0)<br>(\$0)                | (\$6)                         | (\$57)             |

### Disaster Relief Fund Estimated Monthly Obligations FY2014 DRF Monthly Spend Plan (FY 2014)

(\$ in millions) Through 03/31/2014

|                                         | Oct-13    | Nov-13   | <u>Dec-13</u> | <u>Jan-14</u> | Feb-14   | Mar-14   | <u>Apr-14</u> | May-14   | <u>Jun-14</u> | <u>Jul-14</u> | Aug-14  | <u>Sep-14</u> | <u>Total</u> |
|-----------------------------------------|-----------|----------|---------------|---------------|----------|----------|---------------|----------|---------------|---------------|---------|---------------|--------------|
| Irene                                   |           |          |               |               |          |          |               |          |               |               |         |               |              |
| Initial FY 14 Spend Plan                | (\$9)     | (\$8)    | (\$11)        | (\$27)        | (\$2)    | (\$21)   | (\$12)        | (\$1)    | (\$10)        | (\$1)         | (\$8)   | (\$47)        | (\$158)      |
| Monthly Actual/Estimated Obligations    | (\$9.4)   | (\$9)    | (\$3)         | (\$10)        | (\$2)    | (\$13)   | (\$7)         | (\$10)   | (\$19)        | (\$31)        | (\$11)  | (\$33)        | (\$156)      |
| Lee                                     |           |          |               |               |          |          |               |          |               |               |         |               |              |
| Initial FY 14 Spend Plan                | (\$26)    | (\$23)   | (\$10)        | (\$7)         | (\$1)    | (\$46)   | (\$7)         | (\$0)    | (\$8)         | (\$1)         | (\$7)   | \$15          | (\$122)      |
| Monthly Actual/Estimated Obligations    | (\$26.0)  | (\$5)    | (\$4)         | (\$24)        | (\$4)    | (\$1)    | (\$2)         | (\$3)    | (\$3)         | (\$17)        | (\$8)   | (\$9)         | (\$106)      |
| Isaac                                   |           |          |               |               |          |          |               |          |               |               |         |               |              |
| Initial FY 14 Spend Plan                | (\$4)     | (\$12)   | (\$24)        | (\$31)        | (\$5)    | (\$21)   | (\$1)         | (\$0)    | (\$20)        | (\$2)         | \$0     | (\$15)        | (\$135)      |
| Monthly Actual/Estimated Obligations    | (\$4.3)   | (\$4)    | (\$3)         | (\$6)         | (\$2)    | (\$17)   | (\$5)         | (\$18)   | (\$24)        | (\$9)         | (\$16)  | (\$15)        | (\$124)      |
| Sandy (4)                               |           |          |               |               |          |          |               |          |               |               |         |               |              |
| Initial FY 14 Spend Plan                | (\$101)   | (\$236)  | (\$312)       | (\$383)       | (\$477)  | (\$744)  | (\$378)       | (\$322)  | (\$237)       | (\$199)       | (\$90)  | (\$179)       | (\$3,657)    |
| Monthly Actual/Estimated Obligations    | (\$100.9) | (\$176)  | (\$209)       | (\$113)       | (\$95)   | (\$102)  | (\$110)       | (\$195)  | (\$788)       | (\$1,800)     | (\$522) | (\$1,349)     | (\$5,560)    |
| Total DR Obligations                    | (\$20C)   | (¢40C)   | (¢ 4.4.C.)    | (¢250)        | (6330)   | (¢20E)   | /¢470\        | /¢r.co\  | /¢1 210\      | (\$2.212)     | (6022)  | /ć1 700\      | (¢0.40¢)     |
| Total DR Obligations                    | (\$306)   | (\$496)  | (\$446)       | (\$359)       | (\$320)  | (\$385)  | (\$470)       | (\$568)  | (\$1,219)     | (\$2,212)     | (\$923) | (\$1,790)     | (\$9,496)    |
| Estimated Monthly Recoveries            | \$114     | \$72     | \$65          | \$65          | \$54     | \$112    | \$67          | \$67     | \$67          | \$67          | \$67    | \$67          | \$884        |
| Major declarations                      | \$77      | \$26     | \$10          | \$5           | \$9.3    | \$32     | \$0           | \$0      | \$0           | \$0           | \$0     | \$0           | \$160        |
| Base                                    | \$36      | \$46     | \$55          | \$60          | \$44.8   | \$79     | \$0           | \$0      | \$0           | \$0           | \$0     | \$0           | \$323        |
| Reserved for No-Notice Event            |           |          |               |               |          |          |               |          |               |               |         | (\$1,000)     |              |
| Estimated DRF Available at End of Month |           |          |               |               |          |          |               |          |               |               |         |               |              |
| (Including Recoveries)                  | \$14,495  | \$14,048 | \$13,616      | \$12,999      | \$12,696 | \$12,374 | \$11,862      | \$11,253 | \$9,992       | \$7,738       | \$6,773 | \$3,941       |              |
| Actual recoveries cumulative to date    | \$114     | \$186    | \$251         | \$316         | \$370    | \$482    | \$482         | \$482    | \$482         | \$482         | \$482   | \$482         |              |