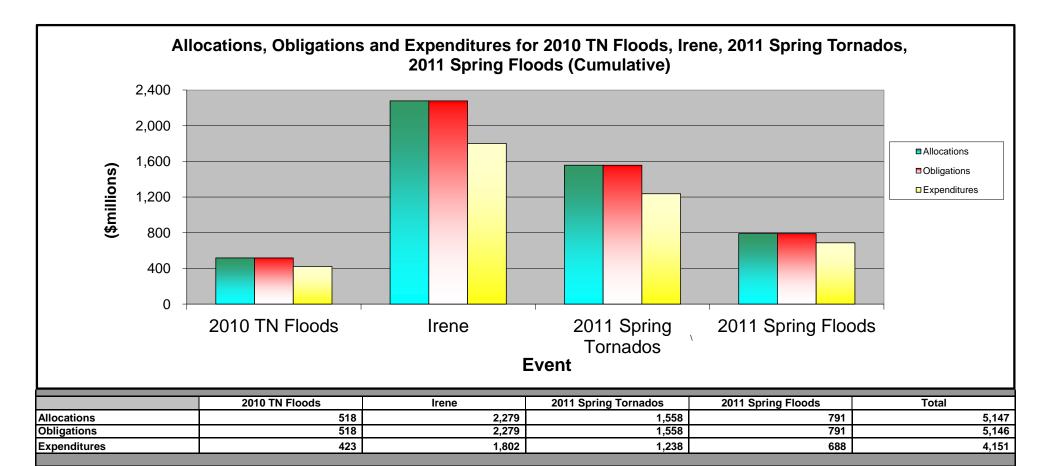

## Disaster Relief Fund Estimated Monthly Obligations FY2014 DRF Monthly Spend Plan (FY 2014) (\$ in millions) Through 03/31/2014

| Beginning of Month DRF Balance (1)<br>Consolidated Appropriations Act, 2014<br>Rescission<br>DHS OIG Transfer (2) | Oct-13<br>\$8,492<br>\$6,221<br>(\$24) | <u>Nov-13</u><br>\$14,495       | <u>Dec-13</u><br>\$14,048       | <u>Jan-14</u><br>\$13,616<br>(\$301) | Feb-14<br>\$12,999              | <u>Mar-14</u><br>\$12,696       | <u>Apr-14</u><br>\$12,374       | <u>May-14</u><br>\$11,862      | <u>Jun-14</u><br>\$11,253      | <u>Jul-14</u><br>\$9,992      | <u>Aug-14</u><br>\$7,738      | <u>Sep-14</u><br>\$6,773      | <u>Total</u>       |
|-------------------------------------------------------------------------------------------------------------------|----------------------------------------|---------------------------------|---------------------------------|--------------------------------------|---------------------------------|---------------------------------|---------------------------------|--------------------------------|--------------------------------|-------------------------------|-------------------------------|-------------------------------|--------------------|
| Total Available Beginning of Month<br>Major Declarations<br>Base                                                  | \$14,689<br>\$12,308<br>\$2,381        | \$14,495<br>\$12,079<br>\$2,416 | \$14,049<br>\$11,610<br>\$2,439 | \$13,315<br>\$11,174<br>\$2,142      | \$12,999<br>\$10,819<br>\$2,180 | \$12,696<br>\$10,508<br>\$2,188 | \$12,374<br>\$10,156<br>\$2,219 | \$11,862<br>\$9,752<br>\$2,110 | \$11,253<br>\$9,251<br>\$2,001 | \$9,992<br>\$8,099<br>\$1,893 | \$7,738<br>\$5,954<br>\$1,784 | \$6,773<br>\$5,098<br>\$1,676 |                    |
| DRF Base Activities (3)                                                                                           |                                        |                                 |                                 |                                      |                                 |                                 |                                 |                                |                                |                               |                               |                               |                    |
| Emergencies  Monthly Actual/Estimated Obligations                                                                 | (\$0.2)                                | (\$0.1)                         | (\$0.0)                         | (\$4.4)                              | (\$6.8)                         | (\$4.5)                         | (\$42.3)                        | (\$42.3)                       | (\$42.3)                       | (\$42.3)                      | (\$42.3)                      | (\$42.3)                      | (\$270)            |
| Fire Management Monthly Actual/Estimated Obligations                                                              | (\$0.1)                                | (\$1.0)                         | (\$3.8)                         | (\$1.6)                              | (\$9.3)                         | (\$17.6)                        | (\$11)                          | (\$11)                         | (\$11)                         | (\$11)                        | (\$11)                        | (\$11)                        | (\$99)             |
| Surge Monthly Actual/Estimated Obligations                                                                        | (\$0.4)                                | (\$1.0)                         | (\$1.1)                         | (\$0.5)                              | (\$0.2)                         | (\$0.6)                         | (\$15)                          | (\$15)                         | (\$15)                         | (\$15)                        | (\$15)                        | (\$15)                        | (\$95)             |
| Disaster Support & Other Activities  Monthly Actual/Estimated Obligations                                         | (\$1.0)                                | (\$20.8)                        | (\$46.0)                        | (\$15.1)                             | (\$21.3)                        | (\$26.5)                        | (\$40)                          | (\$40)                         | (\$40)                         | (\$40)                        | (\$40)                        | (\$40)                        | (\$371)            |
| Estimated/Actual Base Obligations                                                                                 | (\$1.7)                                | (\$22.8)                        | (\$51)                          | (\$22)                               | (\$38)                          | (\$49.2)                        | (\$109)                         | (\$109)                        | (\$109)                        | (\$109)                       | (\$109)                       | (\$109)                       | (\$835)            |
| DRF DR Activities                                                                                                 |                                        |                                 |                                 |                                      |                                 |                                 |                                 |                                |                                |                               |                               |                               |                    |
| Average Monthly Major DR Activity (Non-Cat.) Gustav                                                               | (\$130)                                | (\$164)                         | (\$99)                          | (\$118)                              | (\$146)                         | (\$183)                         | (\$260)                         | (\$260)                        | (\$260)                        | (\$260)                       | (\$260)                       | (\$260)                       | (\$2,399)          |
| Initial FY 14 Spend Plan Monthly Actual/Estimated Obligations                                                     | (\$0)<br>(\$0.4)                       | (\$1)<br>(\$2)                  | (\$0)<br>(\$0)                  | (\$3)<br>(\$2)                       | (\$0)<br>(\$4)                  | (\$4)<br>(\$4)                  | (\$3)<br>(\$2)                  | (\$3)<br>(\$1)                 | (\$0)<br>(\$2)                 | (\$4)<br>(\$2)                | (\$2)<br>(\$2)                | (\$3)<br>(\$8)                | (\$24)<br>(\$30)   |
| Ike Initial FY 14 Spend Plan Monthly Actual/Estimated Obligations                                                 | (\$0)<br>(\$0.4)                       | (\$2)<br>(\$3)                  | (\$11)<br>(\$34)                | (\$71)<br>(\$2)                      | (\$25)<br>(\$10)                | (\$8)<br>(\$3)                  | (\$2)<br>(\$16)                 | (\$8)<br>(\$10)                | (\$10)<br>(\$25)               | (\$40)<br>(\$12)              | (\$6)<br>(\$6)                | (\$3)<br>(\$39)               | (\$187)<br>(\$160) |
| Katrina Rita Wilma<br>Initial FY 14 Spend Plan                                                                    | (\$22)                                 | (\$119)                         | (\$134)                         | (\$103)                              | (\$91)                          | (\$70)                          | (\$83)                          | (\$42)                         | (\$79)                         | (\$61)                        | (\$49)                        | (\$156)                       | (\$1,009)          |
| Monthly Actual/Estimated Obligations                                                                              | (\$21.8)                               | (\$115)                         | (\$83)                          | (\$72)                               | (\$40)                          | (\$37)                          | (\$33)                          | (\$59)                         | (\$70)                         | (\$54)                        | (\$90)                        | (\$59)                        | (\$734)            |
| Midwest Floods Initial FY 14 Spend Plan Monthly Actual/Estimated Obligations                                      | (\$4)<br>(\$3.6)                       | (\$11)<br>(\$4)                 | (\$6)<br>(\$4)                  | (\$2)<br>(\$2)                       | (\$1)<br>(\$9)                  | (\$0)<br>(\$1)                  | (\$0)<br>(\$8)                  | (\$1)<br>(\$1)                 | (\$1)<br>(\$1)                 | (\$0)<br>(\$4)                | (\$0)<br>(\$0)                | (\$3)<br>(\$2)                | (\$29)<br>(\$40)   |
| TN Floods                                                                                                         | (\$1)                                  | <b>(\$1)</b>                    | <b>(\$1</b> )                   | <b>\$</b> 0                          | \$0                             | \$0                             | 0.2                             | \$0                            | 90                             | <b>\$</b> 0                   | 0.2                           | 0.2                           | (\$2)              |
| Initial FY 14 Spend Plan  Monthly Actual/Estimated Obligations                                                    | (\$1)<br>(\$1.1)                       | (\$1)<br>(\$1)                  | (\$1)<br>(\$0)                  | \$0<br>(\$0)                         | \$0<br>(\$0)                    | \$0<br>(\$2)                    | \$0<br>(\$0)                    | \$0<br>\$0                     | \$0<br>(\$1)                   | \$0<br>\$0                    | \$0<br>\$0                    | \$0<br>\$0                    | (\$3)<br>(\$6)     |
| 2011 Spring Tornados<br>Initial FY 14 Spend Plan                                                                  | (\$4)                                  | (\$10)                          | (\$14)                          | (\$11)                               | (\$7)                           | (\$3)                           | (\$27)                          | (\$4)                          | (\$3)                          | (\$5)                         | (\$0)                         | (\$9)                         | (\$97)             |
| Monthly Actual/Estimated Obligations                                                                              | (\$4.4)                                | (\$10)                          | (\$6)                           | (\$8)                                | (\$3)                           | (\$20)                          | (\$27)                          | (\$11)                         | (\$9)                          | (\$7)                         | (\$8)                         | (\$12)                        | (\$126)            |
| 2011 Spring Floods<br>Initial FY 14 Spend Plan                                                                    | (\$4)                                  | (\$8)                           | <b>(0</b> 4 <b>)</b>            | (04)                                 | (\$2)                           | (\$0)                           | (\$2)                           | (\$0)                          | <b>(\$0</b> \                  | (\$35)                        | ( <b>¢</b> 0\                 | (\$6)                         | (\$61)             |
| Monthly Actual/Estimated Obligations                                                                              | (\$3.6)                                | (\$2)                           | (\$1)<br>(\$2)                  | (\$1)<br>(\$1)                       | (\$2)                           | (\$0)<br>(\$2)                  | (\$2)                           | (\$0)<br>(\$1)                 | (\$2)<br>(\$16)                | (\$17)                        | (\$0)<br>(\$0)                | (\$6)                         | (\$57)             |

### Disaster Relief Fund Estimated Monthly Obligations FY2014 DRF Monthly Spend Plan (FY 2014)

(\$ in millions) Through 03/31/2014

|                                         | Oct-13    | Nov-13   | <u>Dec-13</u> | <u>Jan-14</u> | Feb-14   | Mar-14   | <u>Apr-14</u> | May-14   | <u>Jun-14</u> | <u>Jul-14</u> | Aug-14  | <u>Sep-14</u> | <u>Total</u> |
|-----------------------------------------|-----------|----------|---------------|---------------|----------|----------|---------------|----------|---------------|---------------|---------|---------------|--------------|
| Irene                                   |           |          |               |               |          |          |               |          |               |               |         |               |              |
| Initial FY 14 Spend Plan                | (\$9)     | (\$8)    | (\$11)        | (\$27)        | (\$2)    | (\$21)   | (\$12)        | (\$1)    | (\$10)        | (\$1)         | (\$8)   | (\$47)        | (\$158)      |
| Monthly Actual/Estimated Obligations    | (\$9.4)   | (\$9)    | (\$3)         | (\$10)        | (\$2)    | (\$13)   | (\$7)         | (\$10)   | (\$19)        | (\$31)        | (\$11)  | (\$33)        | (\$156)      |
| Lee                                     |           |          |               |               |          |          |               |          |               |               |         |               |              |
| Initial FY 14 Spend Plan                | (\$26)    | (\$23)   | (\$10)        | (\$7)         | (\$1)    | (\$46)   | (\$7)         | (\$0)    | (\$8)         | (\$1)         | (\$7)   | \$15          | (\$122)      |
| Monthly Actual/Estimated Obligations    | (\$26.0)  | (\$5)    | (\$4)         | (\$24)        | (\$4)    | (\$1)    | (\$2)         | (\$3)    | (\$3)         | (\$17)        | (\$8)   | (\$9)         | (\$106)      |
| Isaac                                   |           |          |               |               |          |          |               |          |               |               |         |               |              |
| Initial FY 14 Spend Plan                | (\$4)     | (\$12)   | (\$24)        | (\$31)        | (\$5)    | (\$21)   | (\$1)         | (\$0)    | (\$20)        | (\$2)         | \$0     | (\$15)        | (\$135)      |
| Monthly Actual/Estimated Obligations    | (\$4.3)   | (\$4)    | (\$3)         | (\$6)         | (\$2)    | (\$17)   | (\$5)         | (\$18)   | (\$24)        | (\$9)         | (\$16)  | (\$15)        | (\$124)      |
| Sandy (4)                               |           |          |               |               |          |          |               |          |               |               |         |               |              |
| Initial FY 14 Spend Plan                | (\$101)   | (\$236)  | (\$312)       | (\$383)       | (\$477)  | (\$744)  | (\$378)       | (\$322)  | (\$237)       | (\$199)       | (\$90)  | (\$179)       | (\$3,657)    |
| Monthly Actual/Estimated Obligations    | (\$100.9) | (\$176)  | (\$209)       | (\$113)       | (\$95)   | (\$102)  | (\$110)       | (\$195)  | (\$788)       | (\$1,800)     | (\$522) | (\$1,349)     | (\$5,560)    |
| Total DR Obligations                    | (\$20C)   | (¢40C)   | (¢ 4.4.C.)    | (¢250)        | (6330)   | (¢20E)   | /¢470\        | /¢r.co\  | /¢1 210\      | (\$2.212)     | (6022)  | /ć1 700\      | (¢0.40¢)     |
| Total DR Obligations                    | (\$306)   | (\$496)  | (\$446)       | (\$359)       | (\$320)  | (\$385)  | (\$470)       | (\$568)  | (\$1,219)     | (\$2,212)     | (\$923) | (\$1,790)     | (\$9,496)    |
| Estimated Monthly Recoveries            | \$114     | \$72     | \$65          | \$65          | \$54     | \$112    | \$67          | \$67     | \$67          | \$67          | \$67    | \$67          | \$884        |
| Major declarations                      | \$77      | \$26     | \$10          | \$5           | \$9.3    | \$32     | \$0           | \$0      | \$0           | \$0           | \$0     | \$0           | \$160        |
| Base                                    | \$36      | \$46     | \$55          | \$60          | \$44.8   | \$79     | \$0           | \$0      | \$0           | \$0           | \$0     | \$0           | \$323        |
| Reserved for No-Notice Event            |           |          |               |               |          |          |               |          |               |               |         | (\$1,000)     |              |
| Estimated DRF Available at End of Month |           |          |               |               |          |          |               |          |               |               |         |               |              |
| (Including Recoveries)                  | \$14,495  | \$14,048 | \$13,616      | \$12,999      | \$12,696 | \$12,374 | \$11,862      | \$11,253 | \$9,992       | \$7,738       | \$6,773 | \$3,941       |              |
| Actual recoveries cumulative to date    | \$114     | \$186    | \$251         | \$316         | \$370    | \$482    | \$482         | \$482    | \$482         | \$482         | \$482   | \$482         |              |