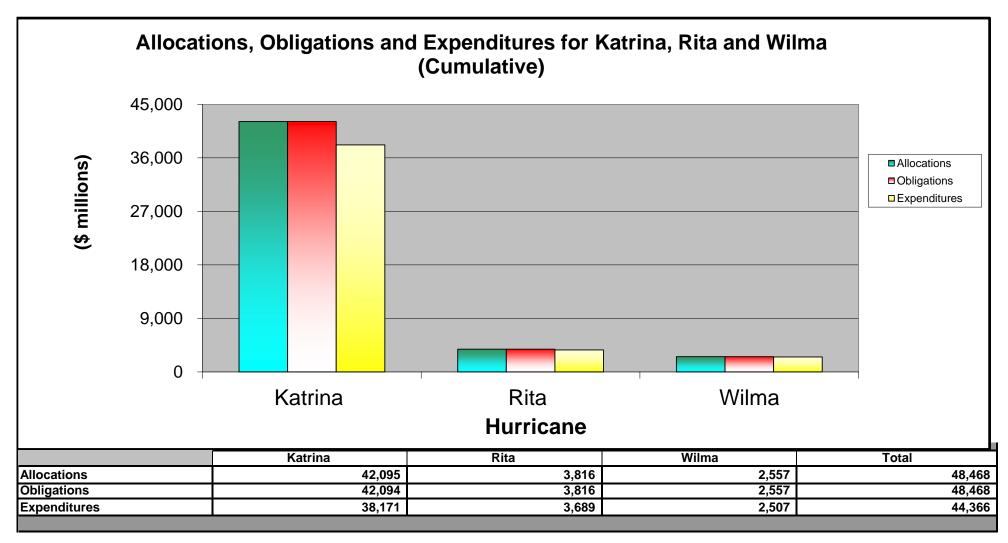

## Disaster Relief Fund Estimated Monthly Obligations FY2014 DRF Monthly Spend Plan (FY 2014) (\$ in millions) Through 03/31/2014

| Beginning of Month DRF Balance (1)<br>Consolidated Appropriations Act, 2014<br>Rescission<br>DHS OIG Transfer (2) | Oct-13<br>\$8,492<br>\$6,221<br>(\$24) | <u>Nov-13</u><br>\$14,495       | <u>Dec-13</u><br>\$14,048       | <u>Jan-14</u><br>\$13,616<br>(\$301) | Feb-14<br>\$12,999              | <u>Mar-14</u><br>\$12,696       | <u>Apr-14</u><br>\$12,374       | <u>May-14</u><br>\$11,862      | <u>Jun-14</u><br>\$11,253      | <u>Jul-14</u><br>\$9,992      | <u>Aug-14</u><br>\$7,738      | <u>Sep-14</u><br>\$6,773      | <u>Total</u>       |
|-------------------------------------------------------------------------------------------------------------------|----------------------------------------|---------------------------------|---------------------------------|--------------------------------------|---------------------------------|---------------------------------|---------------------------------|--------------------------------|--------------------------------|-------------------------------|-------------------------------|-------------------------------|--------------------|
| Total Available Beginning of Month<br>Major Declarations<br>Base                                                  | \$14,689<br>\$12,308<br>\$2,381        | \$14,495<br>\$12,079<br>\$2,416 | \$14,049<br>\$11,610<br>\$2,439 | \$13,315<br>\$11,174<br>\$2,142      | \$12,999<br>\$10,819<br>\$2,180 | \$12,696<br>\$10,508<br>\$2,188 | \$12,374<br>\$10,156<br>\$2,219 | \$11,862<br>\$9,752<br>\$2,110 | \$11,253<br>\$9,251<br>\$2,001 | \$9,992<br>\$8,099<br>\$1,893 | \$7,738<br>\$5,954<br>\$1,784 | \$6,773<br>\$5,098<br>\$1,676 |                    |
| DRF Base Activities (3)                                                                                           |                                        |                                 |                                 |                                      |                                 |                                 |                                 |                                |                                |                               |                               |                               |                    |
| Emergencies  Monthly Actual/Estimated Obligations                                                                 | (\$0.2)                                | (\$0.1)                         | (\$0.0)                         | (\$4.4)                              | (\$6.8)                         | (\$4.5)                         | (\$42.3)                        | (\$42.3)                       | (\$42.3)                       | (\$42.3)                      | (\$42.3)                      | (\$42.3)                      | (\$270)            |
| Fire Management Monthly Actual/Estimated Obligations                                                              | (\$0.1)                                | (\$1.0)                         | (\$3.8)                         | (\$1.6)                              | (\$9.3)                         | (\$17.6)                        | (\$11)                          | (\$11)                         | (\$11)                         | (\$11)                        | (\$11)                        | (\$11)                        | (\$99)             |
| Surge Monthly Actual/Estimated Obligations                                                                        | (\$0.4)                                | (\$1.0)                         | (\$1.1)                         | (\$0.5)                              | (\$0.2)                         | (\$0.6)                         | (\$15)                          | (\$15)                         | (\$15)                         | (\$15)                        | (\$15)                        | (\$15)                        | (\$95)             |
| Disaster Support & Other Activities  Monthly Actual/Estimated Obligations                                         | (\$1.0)                                | (\$20.8)                        | (\$46.0)                        | (\$15.1)                             | (\$21.3)                        | (\$26.5)                        | (\$40)                          | (\$40)                         | (\$40)                         | (\$40)                        | (\$40)                        | (\$40)                        | (\$371)            |
| Estimated/Actual Base Obligations                                                                                 | (\$1.7)                                | (\$22.8)                        | (\$51)                          | (\$22)                               | (\$38)                          | (\$49.2)                        | (\$109)                         | (\$109)                        | (\$109)                        | (\$109)                       | (\$109)                       | (\$109)                       | (\$835)            |
| DRF DR Activities                                                                                                 |                                        |                                 |                                 |                                      |                                 |                                 |                                 |                                |                                |                               |                               |                               |                    |
| Average Monthly Major DR Activity (Non-Cat.) Gustav                                                               | (\$130)                                | (\$164)                         | (\$99)                          | (\$118)                              | (\$146)                         | (\$183)                         | (\$260)                         | (\$260)                        | (\$260)                        | (\$260)                       | (\$260)                       | (\$260)                       | (\$2,399)          |
| Initial FY 14 Spend Plan Monthly Actual/Estimated Obligations                                                     | (\$0)<br>(\$0.4)                       | (\$1)<br>(\$2)                  | (\$0)<br>(\$0)                  | (\$3)<br>(\$2)                       | (\$0)<br>(\$4)                  | (\$4)<br>(\$4)                  | (\$3)<br>(\$2)                  | (\$3)<br>(\$1)                 | (\$0)<br>(\$2)                 | (\$4)<br>(\$2)                | (\$2)<br>(\$2)                | (\$3)<br>(\$8)                | (\$24)<br>(\$30)   |
| Ike Initial FY 14 Spend Plan Monthly Actual/Estimated Obligations                                                 | (\$0)<br>(\$0.4)                       | (\$2)<br>(\$3)                  | (\$11)<br>(\$34)                | (\$71)<br>(\$2)                      | (\$25)<br>(\$10)                | (\$8)<br>(\$3)                  | (\$2)<br>(\$16)                 | (\$8)<br>(\$10)                | (\$10)<br>(\$25)               | (\$40)<br>(\$12)              | (\$6)<br>(\$6)                | (\$3)<br>(\$39)               | (\$187)<br>(\$160) |
| Katrina Rita Wilma<br>Initial FY 14 Spend Plan                                                                    | (\$22)                                 | (\$119)                         | (\$134)                         | (\$103)                              | (\$91)                          | (\$70)                          | (\$83)                          | (\$42)                         | (\$79)                         | (\$61)                        | (\$49)                        | (\$156)                       | (\$1,009)          |
| Monthly Actual/Estimated Obligations                                                                              | (\$21.8)                               | (\$115)                         | (\$83)                          | (\$72)                               | (\$40)                          | (\$37)                          | (\$33)                          | (\$59)                         | (\$70)                         | (\$54)                        | (\$90)                        | (\$59)                        | (\$734)            |
| Midwest Floods Initial FY 14 Spend Plan Monthly Actual/Estimated Obligations                                      | (\$4)<br>(\$3.6)                       | (\$11)<br>(\$4)                 | (\$6)<br>(\$4)                  | (\$2)<br>(\$2)                       | (\$1)<br>(\$9)                  | (\$0)<br>(\$1)                  | (\$0)<br>(\$8)                  | (\$1)<br>(\$1)                 | (\$1)<br>(\$1)                 | (\$0)<br>(\$4)                | (\$0)<br>(\$0)                | (\$3)<br>(\$2)                | (\$29)<br>(\$40)   |
| TN Floods                                                                                                         | (\$1)                                  | <b>(\$1)</b>                    | <b>(\$1</b> )                   | <b>\$</b> 0                          | \$0                             | \$0                             | 0.2                             | \$0                            | 90                             | <b>\$</b> 0                   | 0.2                           | 0.2                           | (\$2)              |
| Initial FY 14 Spend Plan  Monthly Actual/Estimated Obligations                                                    | (\$1)<br>(\$1.1)                       | (\$1)<br>(\$1)                  | (\$1)<br>(\$0)                  | \$0<br>(\$0)                         | \$0<br>(\$0)                    | \$0<br>(\$2)                    | \$0<br>(\$0)                    | \$0<br>\$0                     | \$0<br>(\$1)                   | \$0<br>\$0                    | \$0<br>\$0                    | \$0<br>\$0                    | (\$3)<br>(\$6)     |
| 2011 Spring Tornados<br>Initial FY 14 Spend Plan                                                                  | (\$4)                                  | (\$10)                          | (\$14)                          | (\$11)                               | (\$7)                           | (\$3)                           | (\$27)                          | (\$4)                          | (\$3)                          | (\$5)                         | (\$0)                         | (\$9)                         | (\$97)             |
| Monthly Actual/Estimated Obligations                                                                              | (\$4.4)                                | (\$10)                          | (\$6)                           | (\$8)                                | (\$3)                           | (\$20)                          | (\$27)                          | (\$11)                         | (\$9)                          | (\$7)                         | (\$8)                         | (\$12)                        | (\$126)            |
| 2011 Spring Floods<br>Initial FY 14 Spend Plan                                                                    | (\$4)                                  | (\$8)                           | <b>(0</b> 4 <b>)</b>            | (04)                                 | (\$2)                           | (\$0)                           | (\$2)                           | (\$0)                          | <b>(\$0</b> \                  | (\$35)                        | ( <b>¢</b> 0\                 | (\$6)                         | (\$61)             |
| Monthly Actual/Estimated Obligations                                                                              | (\$3.6)                                | (\$2)                           | (\$1)<br>(\$2)                  | (\$1)<br>(\$1)                       | (\$2)                           | (\$0)<br>(\$2)                  | (\$2)                           | (\$0)<br>(\$1)                 | (\$2)<br>(\$16)                | (\$17)                        | (\$0)<br>(\$0)                | (\$6)                         | (\$57)             |