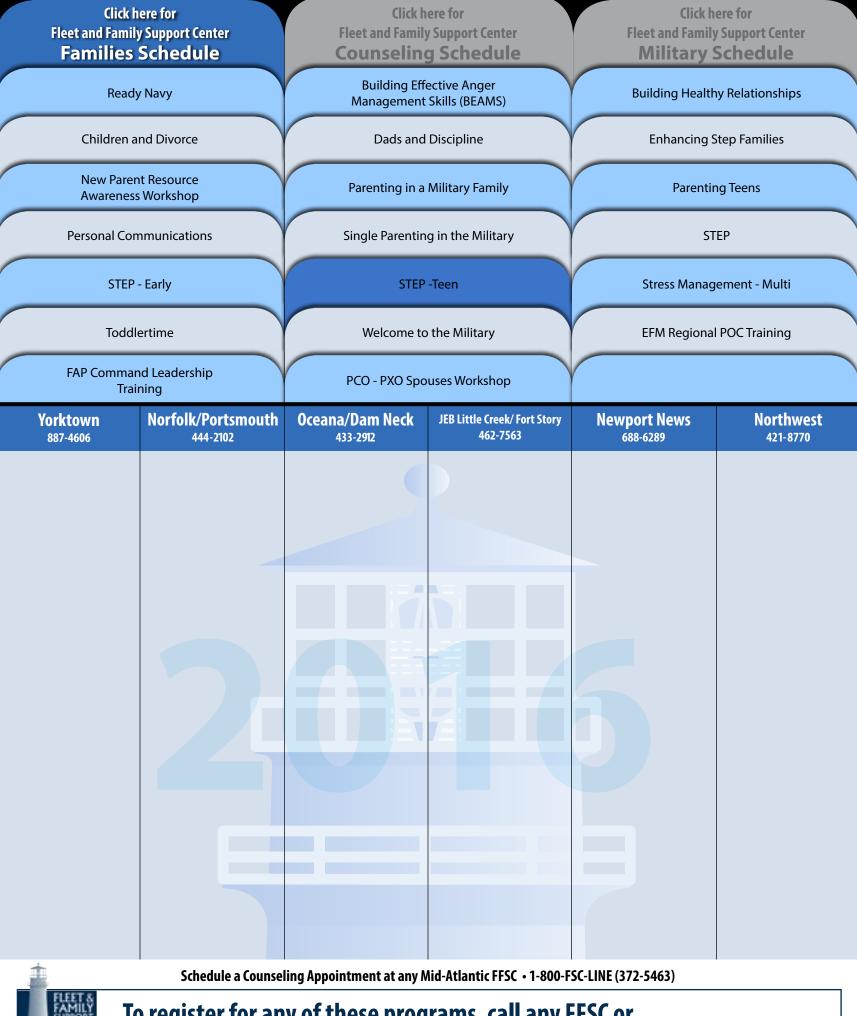

## 

| Fleet and Family                                                                                                       | ere for<br>y Support Center<br><b>Schedule</b>                                                                                                                                                                                                                                                                                                                                                                                                                                                                                                                                                                             | Click ho<br>Fleet and Family<br>Counseling                                                                                                                                                                  | Support Center                                                                                                                                                                                                                                 | Fleet and Famil                                                        | nere for<br>y Support Center<br><b>Schedule</b> |
|------------------------------------------------------------------------------------------------------------------------|----------------------------------------------------------------------------------------------------------------------------------------------------------------------------------------------------------------------------------------------------------------------------------------------------------------------------------------------------------------------------------------------------------------------------------------------------------------------------------------------------------------------------------------------------------------------------------------------------------------------------|-------------------------------------------------------------------------------------------------------------------------------------------------------------------------------------------------------------|------------------------------------------------------------------------------------------------------------------------------------------------------------------------------------------------------------------------------------------------|------------------------------------------------------------------------|-------------------------------------------------|
| Ready                                                                                                                  | y Navy                                                                                                                                                                                                                                                                                                                                                                                                                                                                                                                                                                                                                     | Building Effe<br>Management                                                                                                                                                                                 |                                                                                                                                                                                                                                                | Building Healtl                                                        | hy Relationships                                |
| Children a                                                                                                             | nd Divorce                                                                                                                                                                                                                                                                                                                                                                                                                                                                                                                                                                                                                 | Dads and                                                                                                                                                                                                    | Discipline                                                                                                                                                                                                                                     | Enhancing                                                              | Step Families                                   |
|                                                                                                                        | nt Resource<br>s Workshop                                                                                                                                                                                                                                                                                                                                                                                                                                                                                                                                                                                                  | Parenting in a                                                                                                                                                                                              | Military Family                                                                                                                                                                                                                                | Parenti                                                                | ng Teens                                        |
| Personal Con                                                                                                           | nmunications                                                                                                                                                                                                                                                                                                                                                                                                                                                                                                                                                                                                               | Single Parenting                                                                                                                                                                                            | g in the Military                                                                                                                                                                                                                              | ST                                                                     | ТЕР                                             |
| STEP                                                                                                                   | - Early                                                                                                                                                                                                                                                                                                                                                                                                                                                                                                                                                                                                                    | STEP                                                                                                                                                                                                        | -Teen                                                                                                                                                                                                                                          | Stress Manag                                                           | gement - Multi                                  |
| Toddle                                                                                                                 | ertime                                                                                                                                                                                                                                                                                                                                                                                                                                                                                                                                                                                                                     | Welcome to                                                                                                                                                                                                  | the Military                                                                                                                                                                                                                                   | EFM Regiona                                                            | Il POC Training                                 |
|                                                                                                                        | nd Leadership<br>ning                                                                                                                                                                                                                                                                                                                                                                                                                                                                                                                                                                                                      | PCO - PXO Spor                                                                                                                                                                                              | uses Workshop                                                                                                                                                                                                                                  |                                                                        |                                                 |
| Yorktown<br>887-4606                                                                                                   | Norfolk/Portsmouth<br>444-2102                                                                                                                                                                                                                                                                                                                                                                                                                                                                                                                                                                                             | Oceana/Dam Neck<br>433-2912                                                                                                                                                                                 | JEB Little Creek/ Fort Story<br>462-7563                                                                                                                                                                                                       | Newport News<br>688-6289                                               | Northwest<br>421-8770                           |
| JAN 25 - Feb 5 (M,W,F)<br>9:00-11:00 am<br>MAY 2 - 13 (M,W,F)<br>9:00-11:00 am<br>SEP 19 - 30 (M,W,F)<br>9:00-11:00 am | JAN 13 - 29 (W&F) 1:00-3:00 pm<br>FEB 10 - 26 (W&F) 9:00-11:00 am<br>MAR 7 - 18 (M,W,F) 1:00-3:00 pm<br>APR 13 - 29 (W&F) 9:00-11:00 am<br>MAY 9 - 20 (M,W,F) 1:00-3:00 pm<br>JUN 6 -22 (M&W) 1:00-3:00 pm<br>JUL 5 - 21 (T&TH) 9:00-11:00 am<br>AUG 8 - 19 (M,W,F) 1:00-3:00 pm<br>SEP 7 - 23 (W&F) 9:00-11:00 am<br>OCT 12 - 28 (W&F) 1:00-3:00 pm<br>NOV 1 - 17 (T&TH) 9:00-11:00 am<br>DEC 5 - 16 (M,W,F) 9:00-11:00 am<br>DEC 5 - 16 (M,W,F) 9:00-11:00 am<br>MAR 14 - 25 (M,W,F)<br>1:00-3:00 pm<br>MAR 14 - 25 (M,W,F)<br>1:00-3:00 pm<br>JUN 13 - 22 (M&W)<br>1:00-4:00 pm<br>SEP 19 - 23 (M,W,F)<br>12:30-4:30 pm | JAN 12 - 28 (T&TH) 2:00-4:00 pm<br>MAR 7 - 23 (M&W) 2:00-4:00 pm<br>MAY 2 - 18 (M&W) 9:00-11:00 am<br>JUL 12 - 28 (T&TH) 9:00-11:00 am<br>SEP 12 - 28 (M&W) 2:00-4:00 pm<br>NOV 1 - 17 (T&TH) 9:00-11:00 am | FEB 9 - 25 (T&TH)<br>9:00-11:00 am<br>MAR 29 - APR 14 (T&TH)<br>1:00-3:00 pm<br>JUN 13 - 24 (M,W,F)<br>9:00-11:00 am<br>JUL 27 - AUG 12 (W&F)<br>2:00-4:00 pm<br>SEP 28 - OCT 14 (W&F)<br>9:00-11:00 am<br>DEC 5 - 16 (M,W,F)<br>9:00-11:00 am | MAR 1-17 (T&TH)<br>2:00-4:00 pm<br>JUL 18 - 22 (M,W,F)<br>8:00 am-noon | FEB 29 - MAR 15 (M&T)<br>1:00-3:00 pm           |