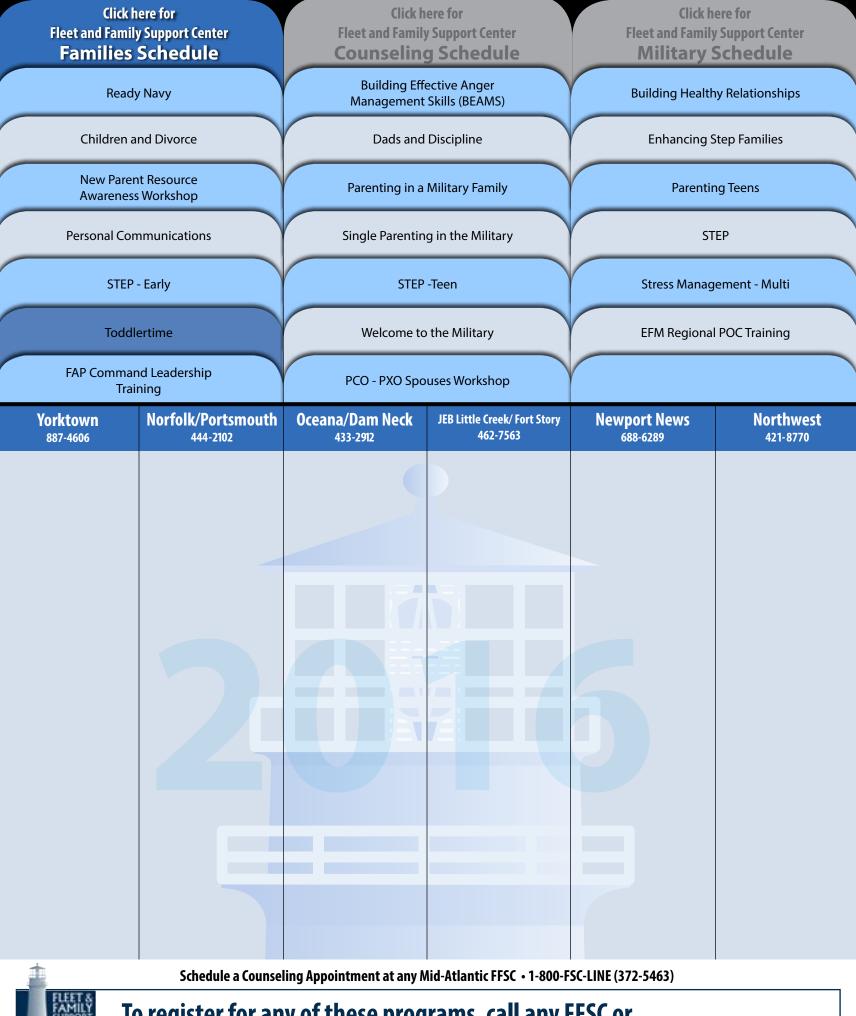

## 

| Fleet and Family                                                                                                       | ere for<br>y Support Center<br><b>Schedule</b>                                                                                                                                                                                                                                                                                                                                                                                                                                                                                                                                                                             | Click ho<br>Fleet and Family<br>Counseling                                                                                                                                                                  | Support Center                                                                                                                                                                                                                                 | Fleet and Famil                                                        | nere for<br>y Support Center<br><b>Schedule</b> |
|------------------------------------------------------------------------------------------------------------------------|----------------------------------------------------------------------------------------------------------------------------------------------------------------------------------------------------------------------------------------------------------------------------------------------------------------------------------------------------------------------------------------------------------------------------------------------------------------------------------------------------------------------------------------------------------------------------------------------------------------------------|-------------------------------------------------------------------------------------------------------------------------------------------------------------------------------------------------------------|------------------------------------------------------------------------------------------------------------------------------------------------------------------------------------------------------------------------------------------------|------------------------------------------------------------------------|-------------------------------------------------|
| Ready                                                                                                                  | y Navy                                                                                                                                                                                                                                                                                                                                                                                                                                                                                                                                                                                                                     | Building Effe<br>Management                                                                                                                                                                                 |                                                                                                                                                                                                                                                | Building Healtl                                                        | hy Relationships                                |
| Children a                                                                                                             | nd Divorce                                                                                                                                                                                                                                                                                                                                                                                                                                                                                                                                                                                                                 | Dads and                                                                                                                                                                                                    | Discipline                                                                                                                                                                                                                                     | Enhancing                                                              | Step Families                                   |
|                                                                                                                        | nt Resource<br>s Workshop                                                                                                                                                                                                                                                                                                                                                                                                                                                                                                                                                                                                  | Parenting in a                                                                                                                                                                                              | Military Family                                                                                                                                                                                                                                | Parenti                                                                | ng Teens                                        |
| Personal Con                                                                                                           | nmunications                                                                                                                                                                                                                                                                                                                                                                                                                                                                                                                                                                                                               | Single Parenting                                                                                                                                                                                            | g in the Military                                                                                                                                                                                                                              | ST                                                                     | ТЕР                                             |
| STEP                                                                                                                   | - Early                                                                                                                                                                                                                                                                                                                                                                                                                                                                                                                                                                                                                    | STEP                                                                                                                                                                                                        | -Teen                                                                                                                                                                                                                                          | Stress Manag                                                           | gement - Multi                                  |
| Toddle                                                                                                                 | ertime                                                                                                                                                                                                                                                                                                                                                                                                                                                                                                                                                                                                                     | Welcome to                                                                                                                                                                                                  | the Military                                                                                                                                                                                                                                   | EFM Regiona                                                            | Il POC Training                                 |
|                                                                                                                        | nd Leadership<br>ning                                                                                                                                                                                                                                                                                                                                                                                                                                                                                                                                                                                                      | PCO - PXO Spor                                                                                                                                                                                              | uses Workshop                                                                                                                                                                                                                                  |                                                                        |                                                 |
| Yorktown<br>887-4606                                                                                                   | Norfolk/Portsmouth<br>444-2102                                                                                                                                                                                                                                                                                                                                                                                                                                                                                                                                                                                             | Oceana/Dam Neck<br>433-2912                                                                                                                                                                                 | JEB Little Creek/ Fort Story<br>462-7563                                                                                                                                                                                                       | Newport News<br>688-6289                                               | Northwest<br>421-8770                           |
| JAN 25 - Feb 5 (M,W,F)<br>9:00-11:00 am<br>MAY 2 - 13 (M,W,F)<br>9:00-11:00 am<br>SEP 19 - 30 (M,W,F)<br>9:00-11:00 am | JAN 13 - 29 (W&F) 1:00-3:00 pm<br>FEB 10 - 26 (W&F) 9:00-11:00 am<br>MAR 7 - 18 (M,W,F) 1:00-3:00 pm<br>APR 13 - 29 (W&F) 9:00-11:00 am<br>MAY 9 - 20 (M,W,F) 1:00-3:00 pm<br>JUN 6 -22 (M&W) 1:00-3:00 pm<br>JUL 5 - 21 (T&TH) 9:00-11:00 am<br>AUG 8 - 19 (M,W,F) 1:00-3:00 pm<br>SEP 7 - 23 (W&F) 9:00-11:00 am<br>OCT 12 - 28 (W&F) 1:00-3:00 pm<br>NOV 1 - 17 (T&TH) 9:00-11:00 am<br>DEC 5 - 16 (M,W,F) 9:00-11:00 am<br>DEC 5 - 16 (M,W,F) 9:00-11:00 am<br>MAR 14 - 25 (M,W,F)<br>1:00-3:00 pm<br>MAR 14 - 25 (M,W,F)<br>1:00-3:00 pm<br>JUN 13 - 22 (M&W)<br>1:00-4:00 pm<br>SEP 19 - 23 (M,W,F)<br>12:30-4:30 pm | JAN 12 - 28 (T&TH) 2:00-4:00 pm<br>MAR 7 - 23 (M&W) 2:00-4:00 pm<br>MAY 2 - 18 (M&W) 9:00-11:00 am<br>JUL 12 - 28 (T&TH) 9:00-11:00 am<br>SEP 12 - 28 (M&W) 2:00-4:00 pm<br>NOV 1 - 17 (T&TH) 9:00-11:00 am | FEB 9 - 25 (T&TH)<br>9:00-11:00 am<br>MAR 29 - APR 14 (T&TH)<br>1:00-3:00 pm<br>JUN 13 - 24 (M,W,F)<br>9:00-11:00 am<br>JUL 27 - AUG 12 (W&F)<br>2:00-4:00 pm<br>SEP 28 - OCT 14 (W&F)<br>9:00-11:00 am<br>DEC 5 - 16 (M,W,F)<br>9:00-11:00 am | MAR 1-17 (T&TH)<br>2:00-4:00 pm<br>JUL 18 - 22 (M,W,F)<br>8:00 am-noon | FEB 29 - MAR 15 (M&T)<br>1:00-3:00 pm           |