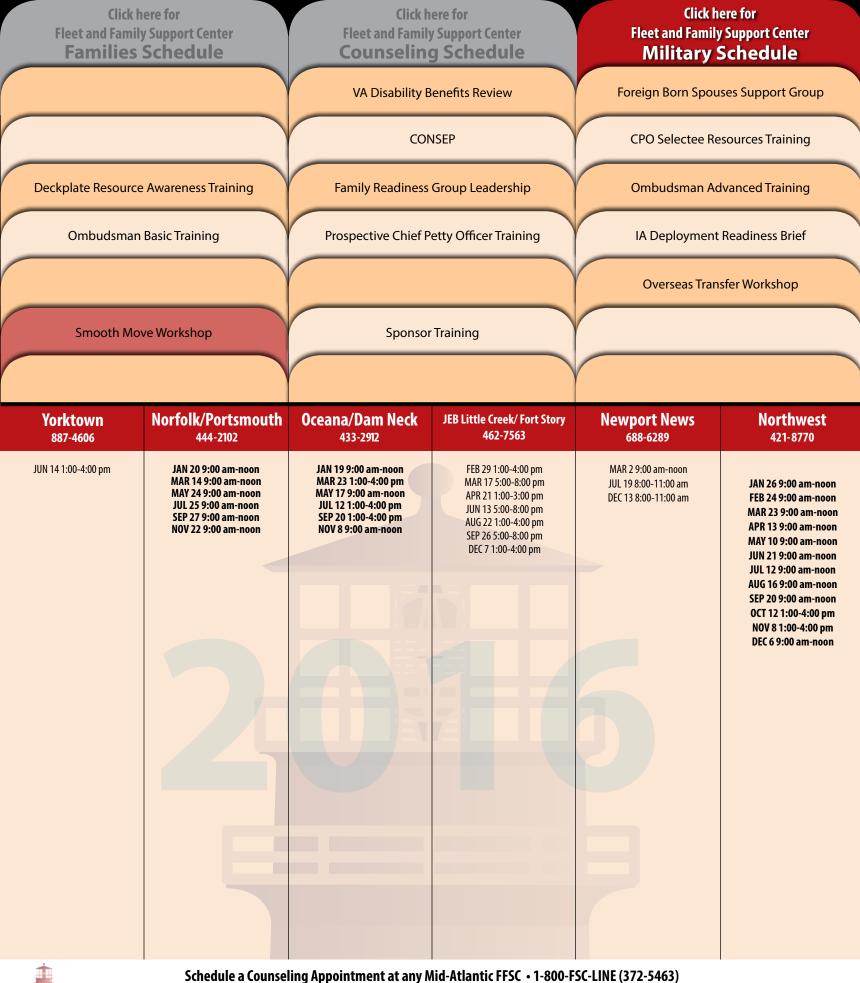

| Fleet and Family                                                 | nere for<br>y Support Center<br>Schedule                                                                                                                                                                                                                                                                                                                                                                                                                                                                                                                                      |                                                                                                                                                                                                                               | ere for<br>y Support Center<br>g <b>Schedule</b>                                                                                                                                                                                     | · · · · · · · · · · · · · · · · · · ·                                                               | ere for<br>y Support Center<br>Schedule |
|------------------------------------------------------------------|-------------------------------------------------------------------------------------------------------------------------------------------------------------------------------------------------------------------------------------------------------------------------------------------------------------------------------------------------------------------------------------------------------------------------------------------------------------------------------------------------------------------------------------------------------------------------------|-------------------------------------------------------------------------------------------------------------------------------------------------------------------------------------------------------------------------------|--------------------------------------------------------------------------------------------------------------------------------------------------------------------------------------------------------------------------------------|-----------------------------------------------------------------------------------------------------|-----------------------------------------|
| Ready                                                            | y Navy                                                                                                                                                                                                                                                                                                                                                                                                                                                                                                                                                                        |                                                                                                                                                                                                                               | ective Anger<br>Skills (BEAMS)                                                                                                                                                                                                       | Building Health                                                                                     | ny Relationships                        |
| Children a                                                       | ind Divorce                                                                                                                                                                                                                                                                                                                                                                                                                                                                                                                                                                   | Dads and                                                                                                                                                                                                                      | Discipline                                                                                                                                                                                                                           | Enhancing S                                                                                         | Step Families                           |
|                                                                  | nt Resource<br>s Workshop                                                                                                                                                                                                                                                                                                                                                                                                                                                                                                                                                     | Parenting in a                                                                                                                                                                                                                | Military Family                                                                                                                                                                                                                      | Parentir                                                                                            | ng Teens                                |
| Personal Con                                                     | nmunications                                                                                                                                                                                                                                                                                                                                                                                                                                                                                                                                                                  | Single Parentin                                                                                                                                                                                                               | g in the Military                                                                                                                                                                                                                    | ST                                                                                                  | ΈP                                      |
| STEP                                                             | - Early                                                                                                                                                                                                                                                                                                                                                                                                                                                                                                                                                                       | STEP                                                                                                                                                                                                                          | -Teen                                                                                                                                                                                                                                | Stress Manag                                                                                        | jement - Multi                          |
| Toddle                                                           | ertime                                                                                                                                                                                                                                                                                                                                                                                                                                                                                                                                                                        | Welcome to                                                                                                                                                                                                                    | the Military                                                                                                                                                                                                                         | EFM Regional                                                                                        | I POC Training                          |
|                                                                  | nd Leadership<br>ning                                                                                                                                                                                                                                                                                                                                                                                                                                                                                                                                                         | PCO - PXO Spo                                                                                                                                                                                                                 | ouses Workshop                                                                                                                                                                                                                       |                                                                                                     |                                         |
| <b>Yorktown</b><br>887-4606                                      | Norfolk/Portsmouth<br>444-2102                                                                                                                                                                                                                                                                                                                                                                                                                                                                                                                                                | Oceana/Dam Neck<br>433-2912                                                                                                                                                                                                   | JEB Little Creek/ Fort Story<br>462-7563                                                                                                                                                                                             | Newport News<br>688-6289                                                                            | Northwest<br>421-8770                   |
| APR 18 & 20 (M&W) noon-4:00 pm<br>AUG 29 & 31 (M&W) 1:00-4:00 pm | JAN 5 - 14 (T&TH) 9:00-11:00 am<br>FEB 9 - 18 (T&TH) 1:00-3:00 pm<br>MAR 8 - 17 (T&TH) 9:00-11:00 am<br>APR 12 - 21 (T&TH) 1:00-3:00 pm<br>MAY 10 - 19 (T&TH) 9:00-11:00 am<br>JUL 12 - 21 (T&TH) 1:00-3:00 pm<br>AUG 9 - 18 (T&TH) 1:00-3:00 pm<br>OCT 11 - 20 (T&TH) 1:00-3:00 pm<br>OCT 11 - 20 (T&TH) 1:00-3:00 pm<br>DEC 6 - 15 (T&TH) 1:00-3:00 pm<br>DEC 6 - 15 (T&TH) 1:00-3:00 pm<br>MAY 11 & 12 (W&TH)<br>12:30-4:00 pm<br>JUL 11 & 18 (M) 12:30-4:30 pm<br>AUG 16 - 18 (T,W,TH) 1:00-3:30 pm<br>OCT 5 & 6 (W&TH) 1:00-3:30 pm<br>DEC 13 - 15 (T,W,TH) 1:00-3:30 pm | FEB 2 - 11 (T&TH)<br>9:00-11:00 am<br>APR 11 - 20 (M&W)<br>2:00-4:00 pm<br>JUN 14 - 23 (T&TH)<br>9:00-11:00 am<br>AUG 9 - 18 (T&TH)<br>2:00-4:00 pm<br>OCT 17 - 26 (M&W)<br>9:00-11:00 am<br>DEC 5 - 14 (M&W)<br>2:00-4:00 pm | JAN 19 - 28 (T&TH)<br>9:00-11:00 am<br>MAR 15 - 24 (T&TH)<br>9:00-11:00 am<br>MAY 24 - JUN 2 (T&TH)<br>1:00-3:00 pm<br>JUL 18 - 27 (M&W)<br>9:00-11:00 am<br>SEP 12 - 21 (M&W)<br>9:00-11:00 am<br>NOV 14 - 23 (M&W)<br>1:00-3:00 pm | FEB 16 & 18 (T&TH) 8:00 am-noon<br>JUN 14 & 16 (T&TH) 8:00 am-noon<br>OCT 4 & 6 (T&TH) 8:00 am-noon | AUG 25 - 31 (TH,M,T,W) 1:00-3:00<br>pm  |