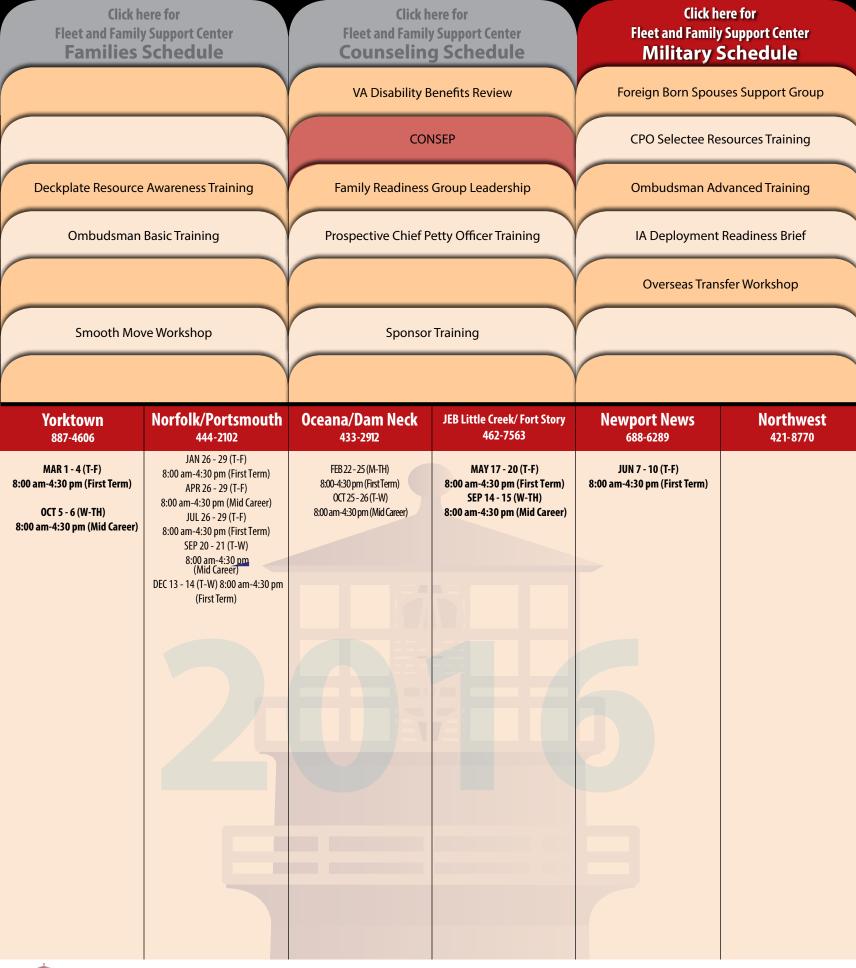

## 

| Fleet and Family                                                                                                       | ere for<br>y Support Center<br><b>Schedule</b>                                                                                                                                                                                                                                                                                                                                                                                                                                                                                                                                                                             | Click ho<br>Fleet and Family<br>Counseling                                                                                                                                                                  | Support Center                                                                                                                                                                                                                                 | Fleet and Famil                                                        | nere for<br>y Support Center<br><b>Schedule</b> |
|------------------------------------------------------------------------------------------------------------------------|----------------------------------------------------------------------------------------------------------------------------------------------------------------------------------------------------------------------------------------------------------------------------------------------------------------------------------------------------------------------------------------------------------------------------------------------------------------------------------------------------------------------------------------------------------------------------------------------------------------------------|-------------------------------------------------------------------------------------------------------------------------------------------------------------------------------------------------------------|------------------------------------------------------------------------------------------------------------------------------------------------------------------------------------------------------------------------------------------------|------------------------------------------------------------------------|-------------------------------------------------|
| Ready                                                                                                                  | y Navy                                                                                                                                                                                                                                                                                                                                                                                                                                                                                                                                                                                                                     | Building Effe<br>Management                                                                                                                                                                                 |                                                                                                                                                                                                                                                | Building Healtl                                                        | hy Relationships                                |
| Children a                                                                                                             | nd Divorce                                                                                                                                                                                                                                                                                                                                                                                                                                                                                                                                                                                                                 | Dads and                                                                                                                                                                                                    | Discipline                                                                                                                                                                                                                                     | Enhancing                                                              | Step Families                                   |
|                                                                                                                        | nt Resource<br>s Workshop                                                                                                                                                                                                                                                                                                                                                                                                                                                                                                                                                                                                  | Parenting in a                                                                                                                                                                                              | Military Family                                                                                                                                                                                                                                | Parenti                                                                | ng Teens                                        |
| Personal Con                                                                                                           | nmunications                                                                                                                                                                                                                                                                                                                                                                                                                                                                                                                                                                                                               | Single Parenting                                                                                                                                                                                            | g in the Military                                                                                                                                                                                                                              | ST                                                                     | ТЕР                                             |
| STEP                                                                                                                   | - Early                                                                                                                                                                                                                                                                                                                                                                                                                                                                                                                                                                                                                    | STEP                                                                                                                                                                                                        | -Teen                                                                                                                                                                                                                                          | Stress Manag                                                           | gement - Multi                                  |
| Toddle                                                                                                                 | ertime                                                                                                                                                                                                                                                                                                                                                                                                                                                                                                                                                                                                                     | Welcome to                                                                                                                                                                                                  | the Military                                                                                                                                                                                                                                   | EFM Regiona                                                            | Il POC Training                                 |
|                                                                                                                        | nd Leadership<br>ning                                                                                                                                                                                                                                                                                                                                                                                                                                                                                                                                                                                                      | PCO - PXO Spor                                                                                                                                                                                              | uses Workshop                                                                                                                                                                                                                                  |                                                                        |                                                 |
| Yorktown<br>887-4606                                                                                                   | Norfolk/Portsmouth<br>444-2102                                                                                                                                                                                                                                                                                                                                                                                                                                                                                                                                                                                             | Oceana/Dam Neck<br>433-2912                                                                                                                                                                                 | JEB Little Creek/ Fort Story<br>462-7563                                                                                                                                                                                                       | Newport News<br>688-6289                                               | Northwest<br>421-8770                           |
| JAN 25 - Feb 5 (M,W,F)<br>9:00-11:00 am<br>MAY 2 - 13 (M,W,F)<br>9:00-11:00 am<br>SEP 19 - 30 (M,W,F)<br>9:00-11:00 am | JAN 13 - 29 (W&F) 1:00-3:00 pm<br>FEB 10 - 26 (W&F) 9:00-11:00 am<br>MAR 7 - 18 (M,W,F) 1:00-3:00 pm<br>APR 13 - 29 (W&F) 9:00-11:00 am<br>MAY 9 - 20 (M,W,F) 1:00-3:00 pm<br>JUN 6 -22 (M&W) 1:00-3:00 pm<br>JUL 5 - 21 (T&TH) 9:00-11:00 am<br>AUG 8 - 19 (M,W,F) 1:00-3:00 pm<br>SEP 7 - 23 (W&F) 9:00-11:00 am<br>OCT 12 - 28 (W&F) 1:00-3:00 pm<br>NOV 1 - 17 (T&TH) 9:00-11:00 am<br>DEC 5 - 16 (M,W,F) 9:00-11:00 am<br>DEC 5 - 16 (M,W,F) 9:00-11:00 am<br>MAR 14 - 25 (M,W,F)<br>1:00-3:00 pm<br>MAR 14 - 25 (M,W,F)<br>1:00-3:00 pm<br>JUN 13 - 22 (M&W)<br>1:00-4:00 pm<br>SEP 19 - 23 (M,W,F)<br>12:30-4:30 pm | JAN 12 - 28 (T&TH) 2:00-4:00 pm<br>MAR 7 - 23 (M&W) 2:00-4:00 pm<br>MAY 2 - 18 (M&W) 9:00-11:00 am<br>JUL 12 - 28 (T&TH) 9:00-11:00 am<br>SEP 12 - 28 (M&W) 2:00-4:00 pm<br>NOV 1 - 17 (T&TH) 9:00-11:00 am | FEB 9 - 25 (T&TH)<br>9:00-11:00 am<br>MAR 29 - APR 14 (T&TH)<br>1:00-3:00 pm<br>JUN 13 - 24 (M,W,F)<br>9:00-11:00 am<br>JUL 27 - AUG 12 (W&F)<br>2:00-4:00 pm<br>SEP 28 - OCT 14 (W&F)<br>9:00-11:00 am<br>DEC 5 - 16 (M,W,F)<br>9:00-11:00 am | MAR 1-17 (T&TH)<br>2:00-4:00 pm<br>JUL 18 - 22 (M,W,F)<br>8:00 am-noon | FEB 29 - MAR 15 (M&T)<br>1:00-3:00 pm           |