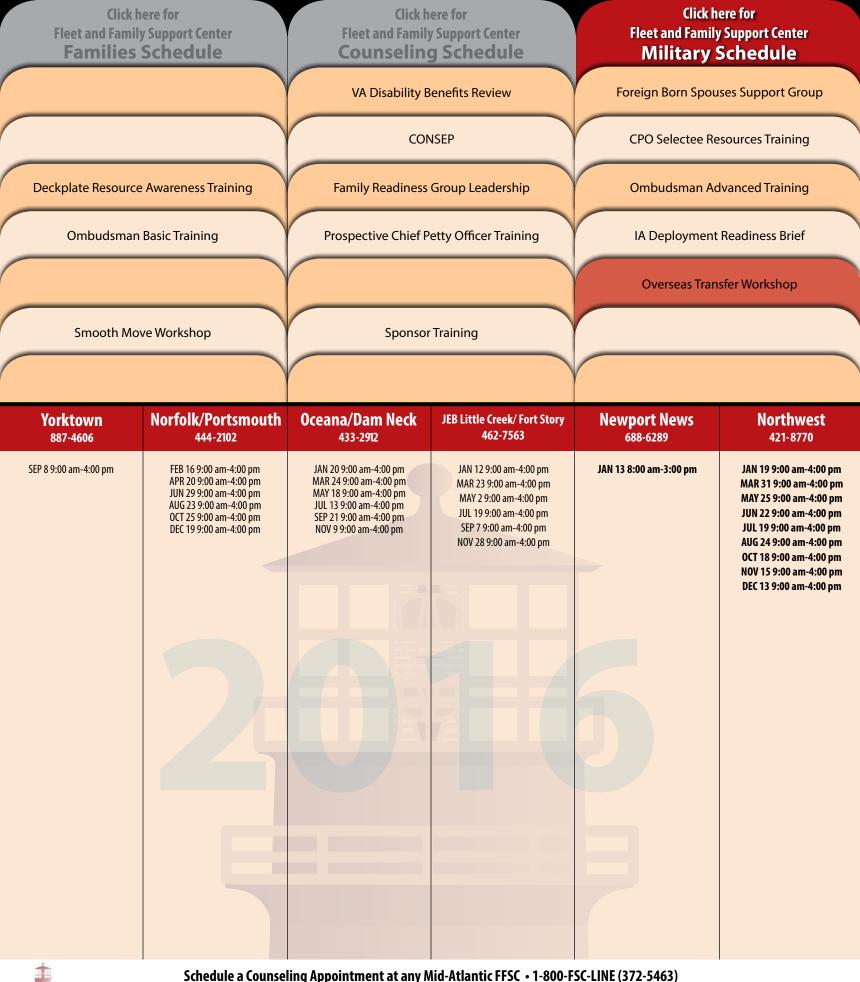

## 

| Fleet and Famil      | nere for<br>y Support Center<br><b>Schedule</b>                                                                                                                                                                                                                                                                                                                                            | Fleet and Family                                                                                                                                                                                                                                                                                               | ere for<br>Support Center<br><b>g Schedule</b> | Click he<br>Fleet and Family<br><b>Military S</b> | Support Center        |
|----------------------|--------------------------------------------------------------------------------------------------------------------------------------------------------------------------------------------------------------------------------------------------------------------------------------------------------------------------------------------------------------------------------------------|----------------------------------------------------------------------------------------------------------------------------------------------------------------------------------------------------------------------------------------------------------------------------------------------------------------|------------------------------------------------|---------------------------------------------------|-----------------------|
| Read                 | y Navy                                                                                                                                                                                                                                                                                                                                                                                     |                                                                                                                                                                                                                                                                                                                | ective Anger<br>Skills (BEAMS)                 | Building Healthy Relationships                    |                       |
| Children a           | and Divorce                                                                                                                                                                                                                                                                                                                                                                                | Dads and                                                                                                                                                                                                                                                                                                       | Discipline                                     | Enhancing S                                       | tep Families          |
|                      | nt Resource<br>s Workshop                                                                                                                                                                                                                                                                                                                                                                  | Parenting in a                                                                                                                                                                                                                                                                                                 | Military Family                                | Parentin                                          | g Teens               |
| Personal Cor         | nmunications                                                                                                                                                                                                                                                                                                                                                                               | Single Parentin                                                                                                                                                                                                                                                                                                | g in the Military                              | STI                                               | EP                    |
| STEP                 | - Early                                                                                                                                                                                                                                                                                                                                                                                    | STEP                                                                                                                                                                                                                                                                                                           | -Teen                                          | Stress Manage                                     | ement - Multi         |
| Toddl                | ertime                                                                                                                                                                                                                                                                                                                                                                                     | Welcome to                                                                                                                                                                                                                                                                                                     | o the Military                                 | EFM Regional                                      | POC Training          |
|                      | nd Leadership<br>ning                                                                                                                                                                                                                                                                                                                                                                      | PCO - PXO Spo                                                                                                                                                                                                                                                                                                  | uses Workshop                                  |                                                   |                       |
| Yorktown<br>887-4606 | Norfolk/Portsmouth<br>444-2102                                                                                                                                                                                                                                                                                                                                                             | Oceana/Dam Neck<br>433-2912                                                                                                                                                                                                                                                                                    | JEB Little Creek/ Fort Story<br>462-7563       | Newport News<br>688-6289                          | Northwest<br>421-8770 |
|                      | JAN 14 - FEB 25 (TH)<br>6:00-8:00 pm (Teen)<br>FEB 29 - MAR 21 (M&TH)<br>3:00-5:00 pm (School Age)<br>APR 7 - MAY 19 (TH) 6:00-8:00 pm<br>(Early Childhood)<br>JUL 7 - 28 (M&TH) 3:00-5:00 pm<br>(Teen)<br>SEP 15 - OCT 27 (TH)<br>6:00-8:00 pm (School Age)<br>NOV 3 - 21 (TH&M) 2:30-5:00 pm<br>(Early Childhood)<br>JAN 11 - Feb 22 (M) 12:30-3:30 pm<br>JUL 12 - 27 (T&W) 1:00-3:30 pm | FEB2-11 (T&TH)<br>3:00-7:00 pm (School Age)<br>MAR8-17 (T&TH)<br>3:00-7:00 pm (Early Childhood)<br>MAY 3-12 (T&TH)<br>3:00-7:00 pm (School Age)<br>AUG 2-11 (T&TH)<br>3:00-7:00 pm (Early Childhood)<br>SEP 13-22 (T&TH)<br>3:00-7:00 pm (Early Childhood)<br>OCT 11-20 (T&TH)<br>3:00-7:00 pm<br>(School Age) | Aid-Atlantic FFSC • 1-800-FS                   | SC.11NE (272-5463)                                |                       |