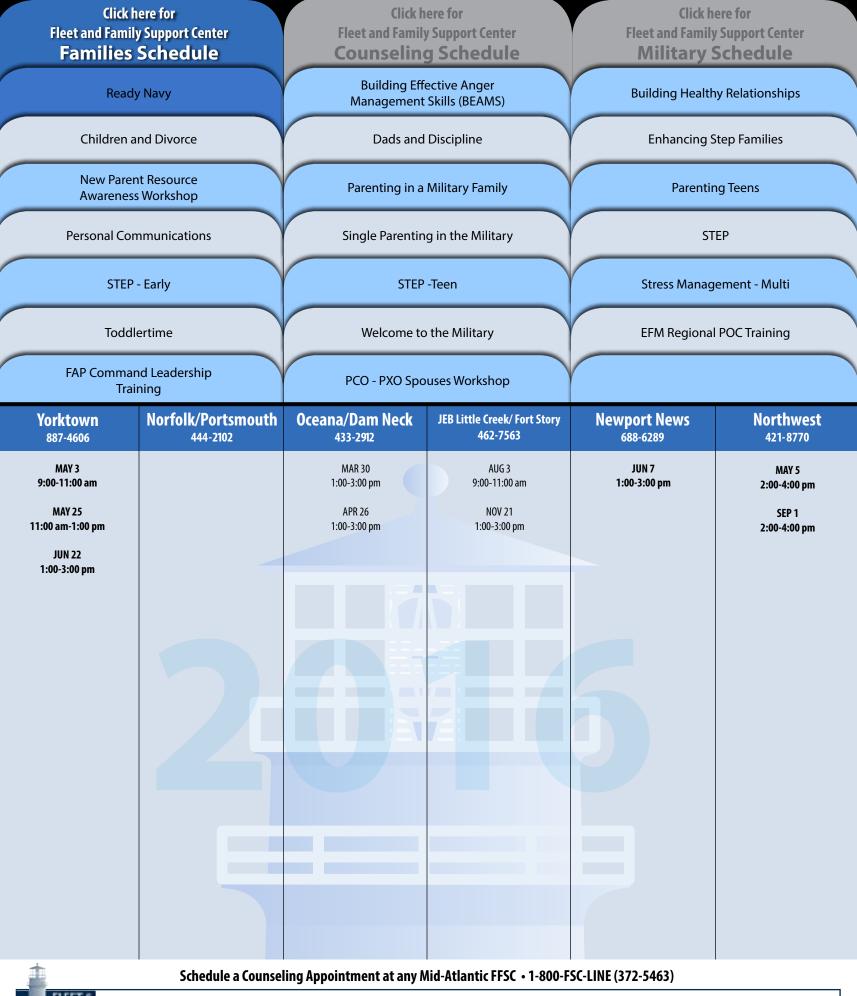

## 

| Fleet and Family                                                                                                       | ere for<br>y Support Center<br><b>Schedule</b>                                                                                                                                                                                                                                                                                                                                                                                                                                                                                                                                                                             | Click ho<br>Fleet and Family<br>Counseling                                                                                                                                                                  | Support Center                                                                                                                                                                                                                                 | Fleet and Famil                                                        | nere for<br>y Support Center<br><b>Schedule</b> |
|------------------------------------------------------------------------------------------------------------------------|----------------------------------------------------------------------------------------------------------------------------------------------------------------------------------------------------------------------------------------------------------------------------------------------------------------------------------------------------------------------------------------------------------------------------------------------------------------------------------------------------------------------------------------------------------------------------------------------------------------------------|-------------------------------------------------------------------------------------------------------------------------------------------------------------------------------------------------------------|------------------------------------------------------------------------------------------------------------------------------------------------------------------------------------------------------------------------------------------------|------------------------------------------------------------------------|-------------------------------------------------|
| Ready                                                                                                                  | y Navy                                                                                                                                                                                                                                                                                                                                                                                                                                                                                                                                                                                                                     | Building Effe<br>Management                                                                                                                                                                                 |                                                                                                                                                                                                                                                | Building Healtl                                                        | hy Relationships                                |
| Children a                                                                                                             | nd Divorce                                                                                                                                                                                                                                                                                                                                                                                                                                                                                                                                                                                                                 | Dads and                                                                                                                                                                                                    | Discipline                                                                                                                                                                                                                                     | Enhancing                                                              | Step Families                                   |
|                                                                                                                        | nt Resource<br>s Workshop                                                                                                                                                                                                                                                                                                                                                                                                                                                                                                                                                                                                  | Parenting in a                                                                                                                                                                                              | Military Family                                                                                                                                                                                                                                | Parenti                                                                | ng Teens                                        |
| Personal Con                                                                                                           | nmunications                                                                                                                                                                                                                                                                                                                                                                                                                                                                                                                                                                                                               | Single Parenting                                                                                                                                                                                            | g in the Military                                                                                                                                                                                                                              | ST                                                                     | ТЕР                                             |
| STEP                                                                                                                   | - Early                                                                                                                                                                                                                                                                                                                                                                                                                                                                                                                                                                                                                    | STEP                                                                                                                                                                                                        | -Teen                                                                                                                                                                                                                                          | Stress Manag                                                           | gement - Multi                                  |
| Toddle                                                                                                                 | ertime                                                                                                                                                                                                                                                                                                                                                                                                                                                                                                                                                                                                                     | Welcome to                                                                                                                                                                                                  | the Military                                                                                                                                                                                                                                   | EFM Regiona                                                            | Il POC Training                                 |
|                                                                                                                        | nd Leadership<br>ning                                                                                                                                                                                                                                                                                                                                                                                                                                                                                                                                                                                                      | PCO - PXO Spor                                                                                                                                                                                              | uses Workshop                                                                                                                                                                                                                                  |                                                                        |                                                 |
| Yorktown<br>887-4606                                                                                                   | Norfolk/Portsmouth<br>444-2102                                                                                                                                                                                                                                                                                                                                                                                                                                                                                                                                                                                             | Oceana/Dam Neck<br>433-2912                                                                                                                                                                                 | JEB Little Creek/ Fort Story<br>462-7563                                                                                                                                                                                                       | Newport News<br>688-6289                                               | Northwest<br>421-8770                           |
| JAN 25 - Feb 5 (M,W,F)<br>9:00-11:00 am<br>MAY 2 - 13 (M,W,F)<br>9:00-11:00 am<br>SEP 19 - 30 (M,W,F)<br>9:00-11:00 am | JAN 13 - 29 (W&F) 1:00-3:00 pm<br>FEB 10 - 26 (W&F) 9:00-11:00 am<br>MAR 7 - 18 (M,W,F) 1:00-3:00 pm<br>APR 13 - 29 (W&F) 9:00-11:00 am<br>MAY 9 - 20 (M,W,F) 1:00-3:00 pm<br>JUN 6 -22 (M&W) 1:00-3:00 pm<br>JUL 5 - 21 (T&TH) 9:00-11:00 am<br>AUG 8 - 19 (M,W,F) 1:00-3:00 pm<br>SEP 7 - 23 (W&F) 9:00-11:00 am<br>OCT 12 - 28 (W&F) 1:00-3:00 pm<br>NOV 1 - 17 (T&TH) 9:00-11:00 am<br>DEC 5 - 16 (M,W,F) 9:00-11:00 am<br>DEC 5 - 16 (M,W,F) 9:00-11:00 am<br>MAR 14 - 25 (M,W,F)<br>1:00-3:00 pm<br>MAR 14 - 25 (M,W,F)<br>1:00-3:00 pm<br>JUN 13 - 22 (M&W)<br>1:00-4:00 pm<br>SEP 19 - 23 (M,W,F)<br>12:30-4:30 pm | JAN 12 - 28 (T&TH) 2:00-4:00 pm<br>MAR 7 - 23 (M&W) 2:00-4:00 pm<br>MAY 2 - 18 (M&W) 9:00-11:00 am<br>JUL 12 - 28 (T&TH) 9:00-11:00 am<br>SEP 12 - 28 (M&W) 2:00-4:00 pm<br>NOV 1 - 17 (T&TH) 9:00-11:00 am | FEB 9 - 25 (T&TH)<br>9:00-11:00 am<br>MAR 29 - APR 14 (T&TH)<br>1:00-3:00 pm<br>JUN 13 - 24 (M,W,F)<br>9:00-11:00 am<br>JUL 27 - AUG 12 (W&F)<br>2:00-4:00 pm<br>SEP 28 - OCT 14 (W&F)<br>9:00-11:00 am<br>DEC 5 - 16 (M,W,F)<br>9:00-11:00 am | MAR 1-17 (T&TH)<br>2:00-4:00 pm<br>JUL 18 - 22 (M,W,F)<br>8:00 am-noon | FEB 29 - MAR 15 (M&T)<br>1:00-3:00 pm           |