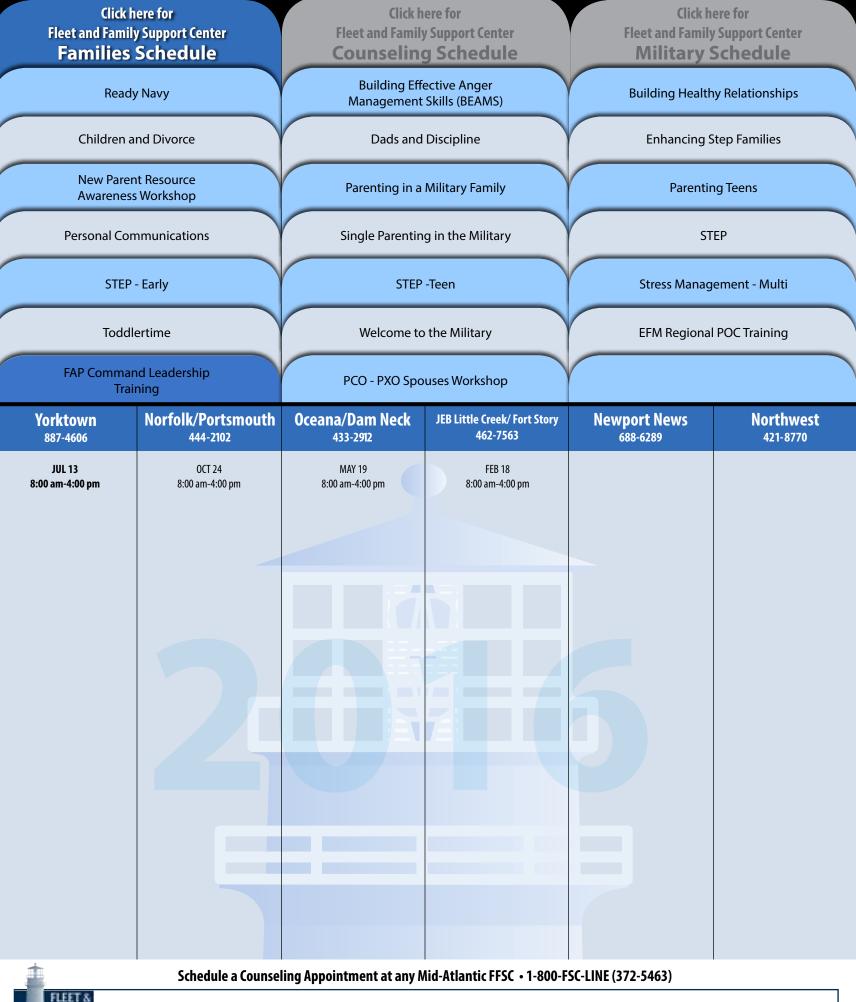

#### FLEET & FAMILY SUPPORT CENTERS

RM1112

| Click he<br>Fleet and Family<br><b>Families</b> | y Support Center                                                                                                                                                                                           |                                                                                          | nere for<br>y Support Center<br>g Schedule                        | Fleet and Famil          | here for<br>ly Support Center<br><b>Schedule</b> |
|-------------------------------------------------|------------------------------------------------------------------------------------------------------------------------------------------------------------------------------------------------------------|------------------------------------------------------------------------------------------|-------------------------------------------------------------------|--------------------------|--------------------------------------------------|
| Ready                                           | r Navy                                                                                                                                                                                                     |                                                                                          | ective Anger<br>Skills (BEAMS)                                    | Building Healt           | hy Relationships                                 |
| Children ar                                     | nd Divorce                                                                                                                                                                                                 | Dads and                                                                                 | Discipline                                                        | Enhancing                | Step Families                                    |
| New Parent<br>Awareness                         | N N N                                                                                                                                                                                                      | Parenting in a                                                                           | Military Family                                                   | Parenti                  | ing Teens                                        |
| Personal Com                                    | nmunications                                                                                                                                                                                               | Single Parentin                                                                          | ig in the Military                                                | S                        | TEP                                              |
| STEP -                                          | - Early                                                                                                                                                                                                    | STEP                                                                                     | -Teen                                                             | Stress Manag             | gement - Multi                                   |
| Toddle                                          | ertime                                                                                                                                                                                                     | Welcome to                                                                               | o the Military                                                    | EFM Regiona              | al POC Training                                  |
| FAP Comman<br>Train                             |                                                                                                                                                                                                            | PCO - PXO Spo                                                                            | ouses Workshop                                                    |                          |                                                  |
| <b>Yorktown</b><br>887-4606                     | Norfolk/Portsmouth<br>444-2102                                                                                                                                                                             | Oceana/Dam Neck<br>433-2912                                                              | JEB Little Creek/ Fort Story<br>462-7563                          | Newport News<br>688-6289 | Northwest<br>421-8770                            |
| APR 26 8:30 am-12:30 pm                         | JAN 15 8:00 am-noon<br>FEB 19 8:00 am-noon<br>APR 15 8:00 am-noon<br>MAY 13 8:00 am-noon<br>JUN 17 8:00 am-noon<br>JUL 15 8:00 am-noon<br>AUG 12 8:00 am-noon<br>OCT 7 8:00 am-noon<br>NOV 18 8:00 am-noon | MAR 25 8:00 am-noon<br>JUN 24 8:00 am-noon<br>SEP 16 8:00 am-noon<br>DEC 16 8:00 am-noon | MAR 30 8:00 am-noon<br>JUN 14 8:00 am-noon<br>SEP 29 8:00 am-noon | OCT 12 8:30 am-12:30 pm  | APR 27 8:00 am-noon<br>OCT 6 1:00-4:00 pm        |
| <b></b>                                         | Schedule a Counsel                                                                                                                                                                                         | ing Appointment at any N                                                                 | Aid-Atlantic FFSC • 1-800-F                                       | SC-LINE (372-5463)       |                                                  |