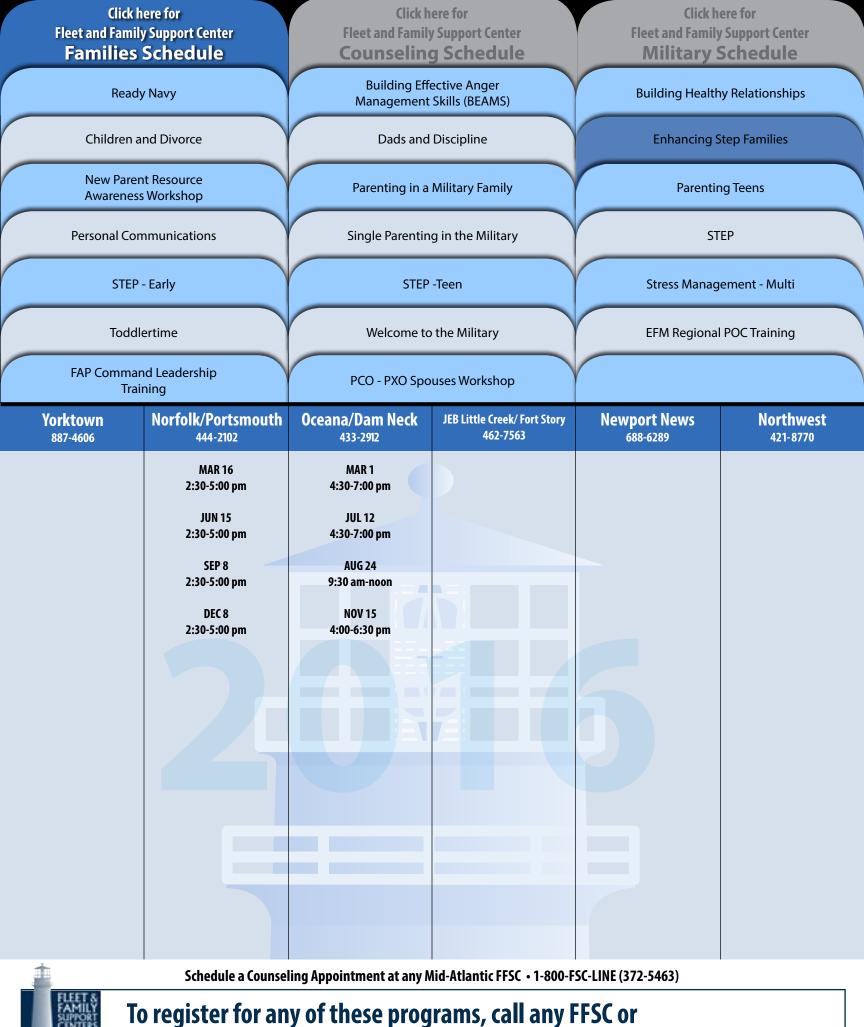

| Click here for<br>Fleet and Family Supp<br>Families Sch | pport Center                                                                            | Click here for<br>Fleet and Family Support Center<br>Counseling Schedule                |                                          | Fleet and Family         | here for<br>ly Support Center<br><b>Schedule</b> |
|---------------------------------------------------------|-----------------------------------------------------------------------------------------|-----------------------------------------------------------------------------------------|------------------------------------------|--------------------------|--------------------------------------------------|
| Ready Navy                                              | 'y                                                                                      |                                                                                         | fective Anger<br>t Skills (BEAMS)        | Building Health          | hy Relationships                                 |
| Children and Div                                        | ivorce                                                                                  | Dads and                                                                                | d Discipline                             | Enhancing s              | Step Families                                    |
| New Parent Reso<br>Awareness Work                       |                                                                                         | Parenting in a                                                                          | Military Family                          | Parenti                  | ing Teens                                        |
| Personal Commun                                         | nications                                                                               | Single Parentin                                                                         | ng in the Military                       | ST                       | ТЕР                                              |
| STEP - Early                                            | ly                                                                                      | STEP                                                                                    | P -Teen                                  | Stress Manaç             | gement - Multi                                   |
| Toddlertime                                             | 1e                                                                                      | Welcome to                                                                              | o the Military                           | EFM Regiona              | al POC Training                                  |
| FAP Command Lea<br>Training                             |                                                                                         | PCO - PXO Spc                                                                           | ouses Workshop                           |                          |                                                  |
| Yorktown Nor<br>887-4606                                | orfolk/Portsmouth<br>444-2102                                                           | Oceana/Dam Neck<br>433-2912                                                             | JEB Little Creek/ Fort Story<br>462-7563 | Newport News<br>688-6289 | Northwest<br>421-8770                            |
| JU<br>SI                                                | MAR 2 2:30-5:00 pm<br>JUN 21 2:30-5:00 pm<br>SEP 27 2:30-5:00 pm<br>NOV 29 2:30-5:00 pm | JAN 7 2:00-4:30 pm<br>MAR 31 2:00-4:30 pm<br>JUL 19 4:00-6:30 pm<br>OCT 26 4:00-6:30 pm |                                          |                          |                                                  |
| FLEET &                                                 |                                                                                         | ling Appointment at any M                                                               | Mid-Atlantic FFSC • 1-800-FS             |                          | ]                                                |