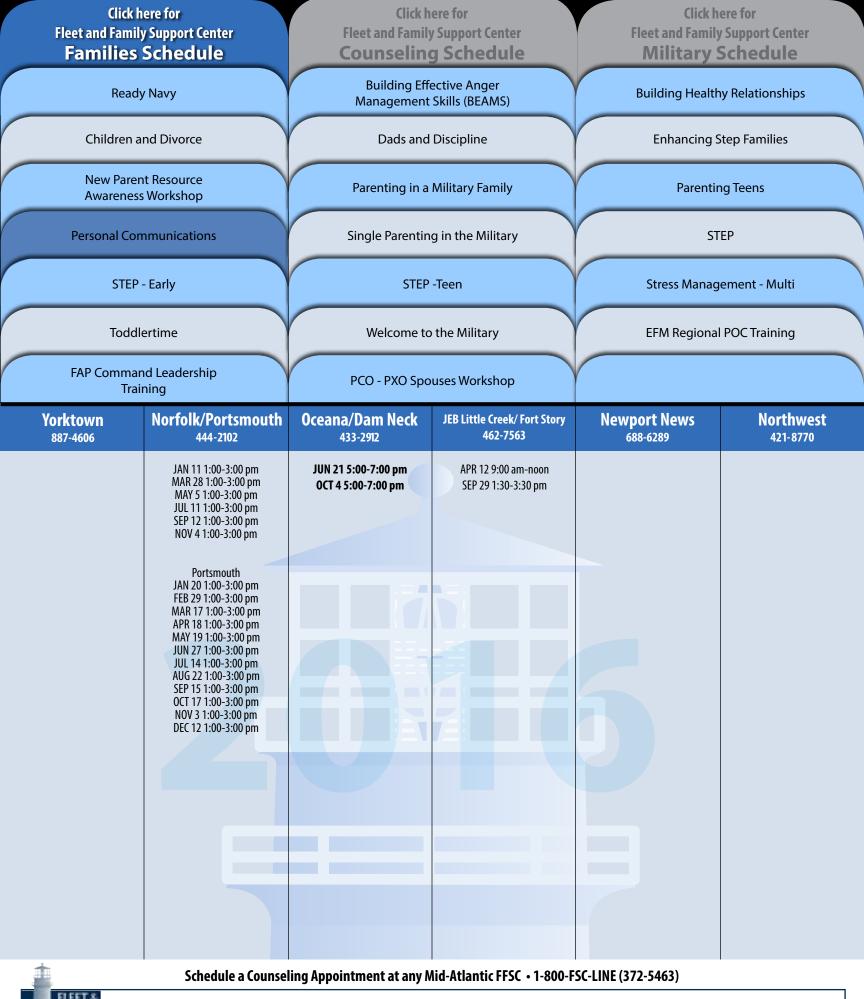

| Click h<br>Fleet and Family<br><b>Families</b> | Support Center                 | Click here for<br>Fleet and Family Support Center<br>Counseling Schedule |                                                                   | Fleet and Famil          | nere for<br>y Support Center<br><b>Schedule</b>                                                    |
|------------------------------------------------|--------------------------------|--------------------------------------------------------------------------|-------------------------------------------------------------------|--------------------------|----------------------------------------------------------------------------------------------------|
| Ready                                          | Navy                           | Building Effective Anger<br>Management Skills (BEAMS)                    |                                                                   | Building Healt           | hy Relationships                                                                                   |
| Children ar                                    | nd Divorce                     | Dads and                                                                 | Discipline                                                        | Enhancing                | Step Families                                                                                      |
| New Paren<br>Awareness                         |                                | Parenting in a                                                           | Military Family                                                   | Parenti                  | ng Teens                                                                                           |
| Personal Com                                   | nmunications                   | Single Parentin                                                          | g in the Military                                                 | ST                       | TEP                                                                                                |
| STEP -                                         | Early                          | STEP                                                                     | -Teen                                                             | Stress Manag             | gement - Multi                                                                                     |
| Toddle                                         | ertime                         | Welcome to                                                               | o the Military                                                    | EFM Regiona              | Il POC Training                                                                                    |
| FAP Comman<br>Trair                            |                                | PCO - PXO Spo                                                            | ouses Workshop                                                    |                          |                                                                                                    |
| Yorktown<br>887-4606                           | Norfolk/Portsmouth<br>444-2102 | Oceana/Dam Neck<br>433-2912                                              | JEB Little Creek/ Fort Story<br>462-7563                          | Newport News<br>688-6289 | Northwest<br>421-8770                                                                              |
| JUL 28 11:00 am-2:00 pm                        |                                |                                                                          | FEB 16 1:00-4:00 pm<br>APR 21 9:00 am-noon<br>JUL 11 9:00 am-noon |                          | JAN 28<br>9:00 am-noon<br>MAR 9<br>9:00 am-noon<br>MAY 5<br>9:00 am-noon<br>NOV 10<br>9:00 am-noon |
| FLEET &<br>FAMILY TO                           |                                |                                                                          | Aid-Atlantic FFSC • 1-800-F                                       |                          |                                                                                                    |