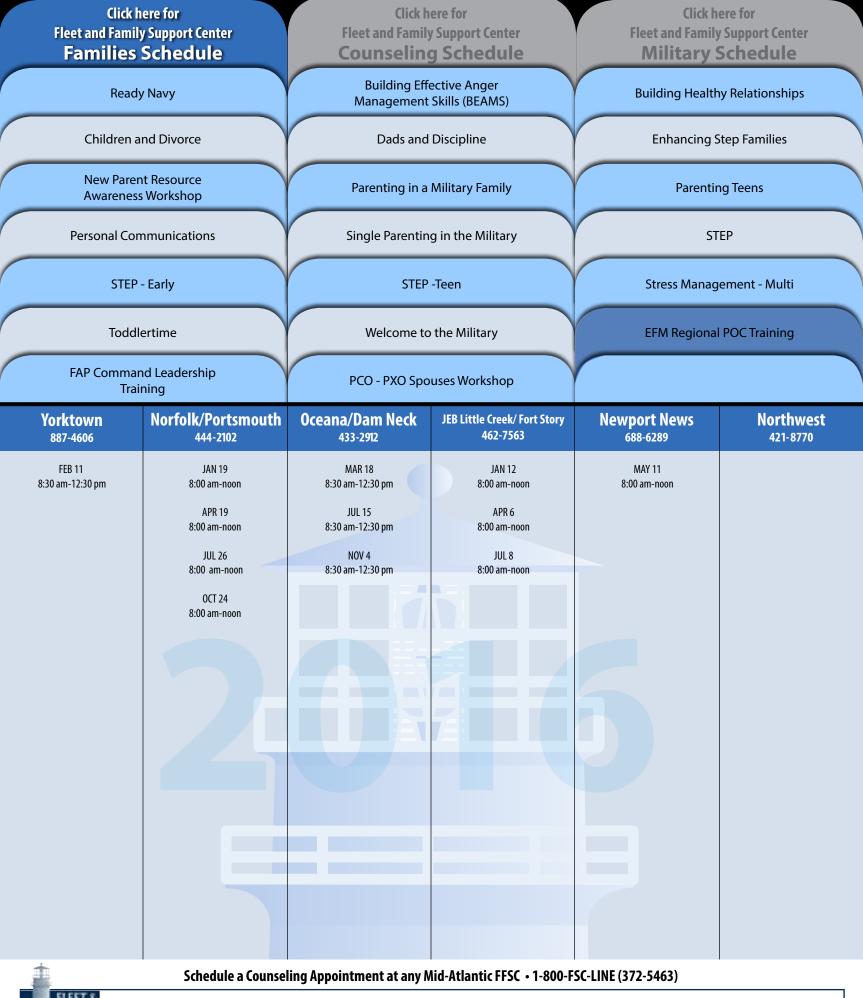

| Fleet and Family                                                 | nere for<br>y Support Center<br>Schedule                                                                                                                                                                                                                                                                                                                                                                                                                                                                                                                                      |                                                                                                                                                                                                                               | ere for<br>y Support Center<br>g <b>Schedule</b>                                                                                                                                                                                     | · · · · · · · · · · · · · · · · · · ·                                                               | ere for<br>y Support Center<br>Schedule |
|------------------------------------------------------------------|-------------------------------------------------------------------------------------------------------------------------------------------------------------------------------------------------------------------------------------------------------------------------------------------------------------------------------------------------------------------------------------------------------------------------------------------------------------------------------------------------------------------------------------------------------------------------------|-------------------------------------------------------------------------------------------------------------------------------------------------------------------------------------------------------------------------------|--------------------------------------------------------------------------------------------------------------------------------------------------------------------------------------------------------------------------------------|-----------------------------------------------------------------------------------------------------|-----------------------------------------|
| Ready                                                            | y Navy                                                                                                                                                                                                                                                                                                                                                                                                                                                                                                                                                                        |                                                                                                                                                                                                                               | ective Anger<br>Skills (BEAMS)                                                                                                                                                                                                       | Building Health                                                                                     | ny Relationships                        |
| Children a                                                       | ind Divorce                                                                                                                                                                                                                                                                                                                                                                                                                                                                                                                                                                   | Dads and                                                                                                                                                                                                                      | Discipline                                                                                                                                                                                                                           | Enhancing S                                                                                         | Step Families                           |
|                                                                  | nt Resource<br>s Workshop                                                                                                                                                                                                                                                                                                                                                                                                                                                                                                                                                     | Parenting in a                                                                                                                                                                                                                | Military Family                                                                                                                                                                                                                      | Parentir                                                                                            | ng Teens                                |
| Personal Con                                                     | nmunications                                                                                                                                                                                                                                                                                                                                                                                                                                                                                                                                                                  | Single Parentin                                                                                                                                                                                                               | g in the Military                                                                                                                                                                                                                    | ST                                                                                                  | ΈP                                      |
| STEP                                                             | - Early                                                                                                                                                                                                                                                                                                                                                                                                                                                                                                                                                                       | STEP                                                                                                                                                                                                                          | -Teen                                                                                                                                                                                                                                | Stress Manag                                                                                        | jement - Multi                          |
| Toddle                                                           | ertime                                                                                                                                                                                                                                                                                                                                                                                                                                                                                                                                                                        | Welcome to                                                                                                                                                                                                                    | the Military                                                                                                                                                                                                                         | EFM Regional                                                                                        | I POC Training                          |
|                                                                  | nd Leadership<br>ning                                                                                                                                                                                                                                                                                                                                                                                                                                                                                                                                                         | PCO - PXO Spo                                                                                                                                                                                                                 | ouses Workshop                                                                                                                                                                                                                       |                                                                                                     |                                         |
| <b>Yorktown</b><br>887-4606                                      | Norfolk/Portsmouth<br>444-2102                                                                                                                                                                                                                                                                                                                                                                                                                                                                                                                                                | Oceana/Dam Neck<br>433-2912                                                                                                                                                                                                   | JEB Little Creek/ Fort Story<br>462-7563                                                                                                                                                                                             | Newport News<br>688-6289                                                                            | Northwest<br>421-8770                   |
| APR 18 & 20 (M&W) noon-4:00 pm<br>AUG 29 & 31 (M&W) 1:00-4:00 pm | JAN 5 - 14 (T&TH) 9:00-11:00 am<br>FEB 9 - 18 (T&TH) 1:00-3:00 pm<br>MAR 8 - 17 (T&TH) 9:00-11:00 am<br>APR 12 - 21 (T&TH) 1:00-3:00 pm<br>MAY 10 - 19 (T&TH) 9:00-11:00 am<br>JUL 12 - 21 (T&TH) 1:00-3:00 pm<br>AUG 9 - 18 (T&TH) 1:00-3:00 pm<br>OCT 11 - 20 (T&TH) 1:00-3:00 pm<br>OCT 11 - 20 (T&TH) 1:00-3:00 pm<br>DEC 6 - 15 (T&TH) 1:00-3:00 pm<br>DEC 6 - 15 (T&TH) 1:00-3:00 pm<br>MAY 11 & 12 (W&TH)<br>12:30-4:00 pm<br>JUL 11 & 18 (M) 12:30-4:30 pm<br>AUG 16 - 18 (T,W,TH) 1:00-3:30 pm<br>OCT 5 & 6 (W&TH) 1:00-3:30 pm<br>DEC 13 - 15 (T,W,TH) 1:00-3:30 pm | FEB 2 - 11 (T&TH)<br>9:00-11:00 am<br>APR 11 - 20 (M&W)<br>2:00-4:00 pm<br>JUN 14 - 23 (T&TH)<br>9:00-11:00 am<br>AUG 9 - 18 (T&TH)<br>2:00-4:00 pm<br>OCT 17 - 26 (M&W)<br>9:00-11:00 am<br>DEC 5 - 14 (M&W)<br>2:00-4:00 pm | JAN 19 - 28 (T&TH)<br>9:00-11:00 am<br>MAR 15 - 24 (T&TH)<br>9:00-11:00 am<br>MAY 24 - JUN 2 (T&TH)<br>1:00-3:00 pm<br>JUL 18 - 27 (M&W)<br>9:00-11:00 am<br>SEP 12 - 21 (M&W)<br>9:00-11:00 am<br>NOV 14 - 23 (M&W)<br>1:00-3:00 pm | FEB 16 & 18 (T&TH) 8:00 am-noon<br>JUN 14 & 16 (T&TH) 8:00 am-noon<br>OCT 4 & 6 (T&TH) 8:00 am-noon | AUG 25 - 31 (TH,M,T,W) 1:00-3:00<br>pm  |