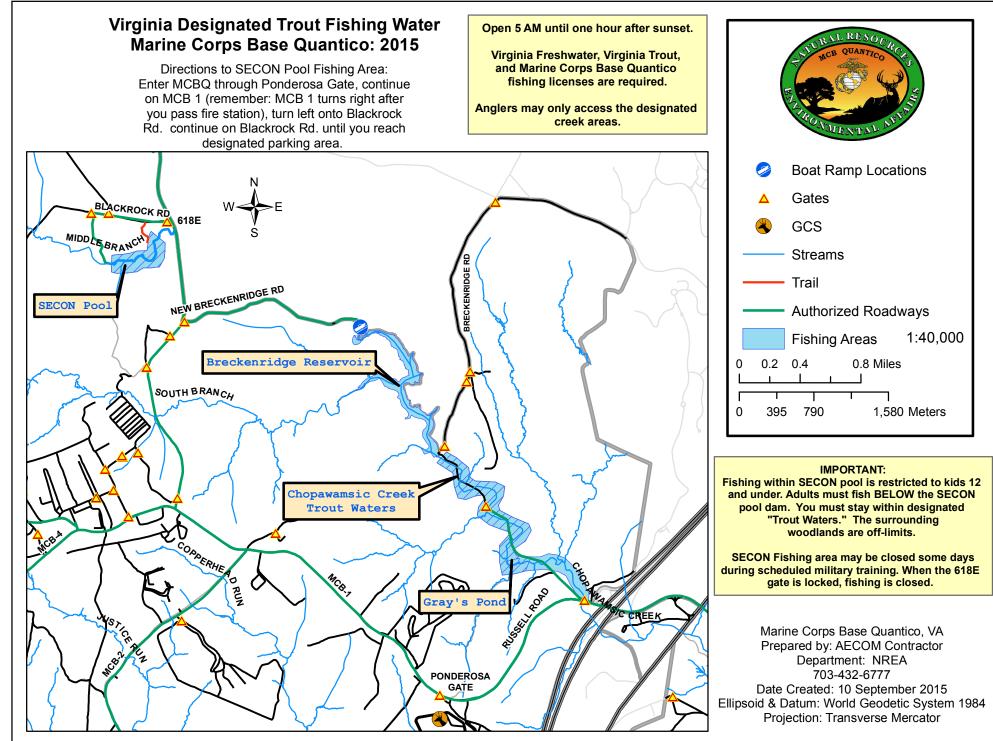

Map Disclaimer: Although every effort has been made to ensure the accuracy of the information, errors and conditions originating from physical sources to develop the database may be reflected in the data supplied. The user must be aware of the data conditions and ultimately bear responsibility for the appropriate use of the information with respect to possible errors, original map scale, collection methodology, currency of the data, and other conditions specific to certain data.