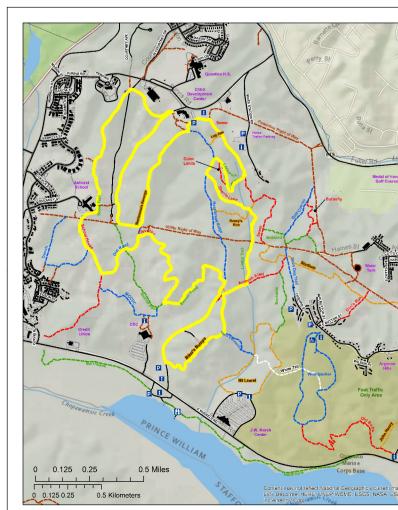

Foot Traffic Only Area

Marine Corps Base Quantico Mainside Trails Quantico Mountain Bike Club Yellow Course Intermediate Fitness Level: 6.8 Miles

TOST

Marine Corps Base Quantico **Mainside Trails** Quantico Mountain Bike Club White Course Advanced Fitness Level: 10.5 Miles

|                                         | GEIGER RIDGE TRAILS: The following trails are for pedestrians and bicycles only. |            |              |
|-----------------------------------------|----------------------------------------------------------------------------------|------------|--------------|
|                                         | TRAIL NAME                                                                       | MILES      |              |
|                                         | Amphib Ext.                                                                      | 0.2        |              |
|                                         | Creek Run                                                                        | 0.5<br>3.7 |              |
|                                         | Geiger Loop                                                                      | 3.7<br>1.5 |              |
|                                         | The following trail is for pede                                                  |            | Iv. 🔉 🛞 😥    |
|                                         | Creek Run Ext. East                                                              | 0.6        |              |
|                                         | MAINSIDE TRAILS: The for pedestrians, bic                                        |            |              |
|                                         | TRAIL NAME                                                                       | MILES      |              |
|                                         | Ambush Alley                                                                     | 0.4        |              |
|                                         | Backside Trail                                                                   | 0.3        |              |
|                                         | Beaver Pond Trail                                                                | 0.8        |              |
|                                         | Biker's Bumps Trail                                                              | 0.6        |              |
|                                         | Bobsled Trail                                                                    | 0.4        |              |
|                                         | Butterfly Trail                                                                  | 0.1        |              |
|                                         | Devil Dog Trail                                                                  | 0.2        |              |
|                                         | Doc's Run Trail                                                                  | 0.3        |              |
|                                         | Elevator Trail                                                                   | 0.6        |              |
|                                         | Golf Course Trail                                                                | 0.3        |              |
| /                                       | Heartbreak Ridge Trail                                                           | 1.0        |              |
|                                         | Limbo Trail                                                                      | 0.4        |              |
|                                         | Little Pine                                                                      | 0.3        |              |
|                                         |                                                                                  | 0.1        |              |
| R                                       |                                                                                  | 0.1        |              |
| ~~~~~~~~~~~~~~~~~~~~~~~~~~~~~~~~~~~~~~~ |                                                                                  | 0.5        |              |
|                                         | Montezuma's Revenge                                                              | 1.0        |              |
|                                         | •••••• Mt. Laurel Trail (A)                                                      |            |              |
|                                         | Old Road Trail                                                                   | 0.3        |              |
|                                         | Outer Limits                                                                     | 0.1        |              |
| K                                       | Ronny's Run                                                                      | 0.3        |              |
| H                                       | School House                                                                     | 0.7        |              |
| Joh                                     | Scout Trail                                                                      | 0.5        |              |
|                                         | Sewer Trail                                                                      | 1.0        |              |
|                                         | Sherrie Lane                                                                     | 0.3        |              |
|                                         | Stadium Trail                                                                    | 1.7        |              |
| h) s                                    | Top's Connector                                                                  | 0.2        |              |
|                                         | Trench Trail                                                                     | 0.5        |              |
| QN                                      | The following is open to p                                                       | edestrian  | s and bikes. |
| 1                                       | Northbank Trail (A)                                                              | 1.0        | 🕅 🕥 🕅        |
|                                         | The following trails are op                                                      | -          | pedestrians. |
|                                         | John Henry                                                                       | 0.2        | 🗱 🛞 🛞        |
|                                         | Old Butts                                                                        | 0.8        |              |
|                                         | White Tail (A)                                                                   | 0.4        |              |
|                                         | Woodpecker Trail (A)                                                             | 1.2        |              |
|                                         | Handicap Accessible                                                              |            |              |
|                                         | Information                                                                      |            |              |
|                                         | Parking                                                                          |            |              |
|                                         | 🚹 Wildlife Viewing Area                                                          |            |              |
| Corp.                                   |                                                                                  |            |              |