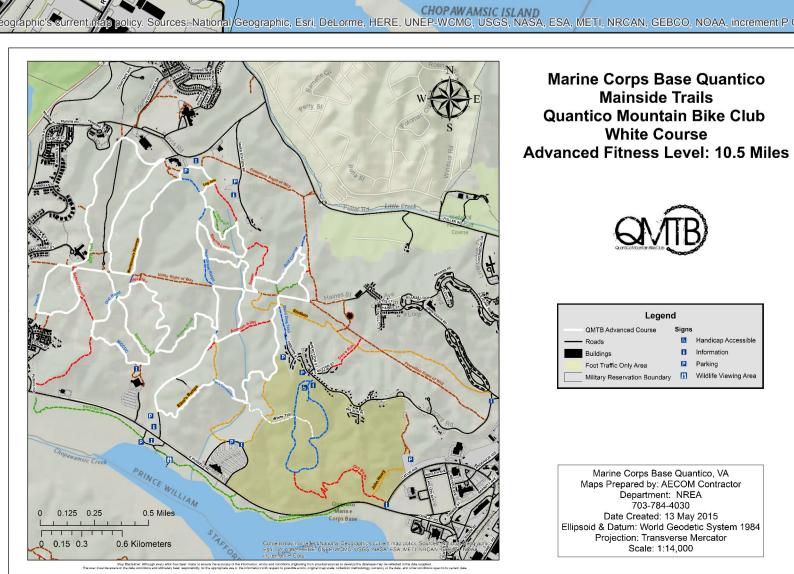

Foot Traffic Only Area

Marine Corps Base Quantico Mainside Trails Quantico Mountain Bike Club Yellow Course Intermediate Fitness Level: 6.8 Miles

TOST

Marine Corps Base Quantico **Mainside Trails** Quantico Mountain Bike Club White Course Advanced Fitness Level: 10.5 Miles