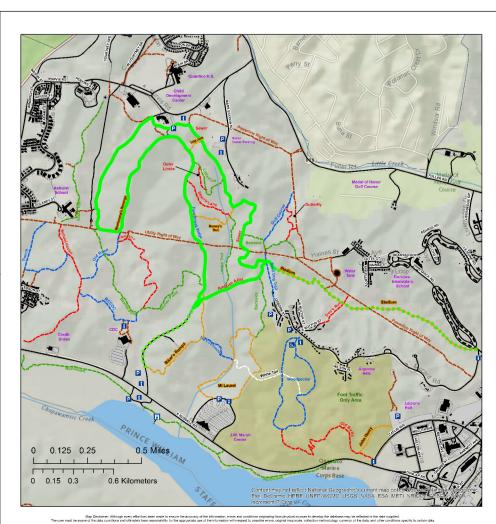

Marine Corps Base Quantico Mainside Trails Quantico Mountain Bike Club Green Course Beginner Fitness Level: 3.8 Miles Including Stadium Trail: 6.2 Miles

pp the database may be reflected in the data supplied. The user must be aware of the data conditions and ultimately bear responsibility for the appropriate use of the informa

|                                         | GEIGER RIDGE TRAILS: The following trails are for pedestrians and bicycles only. |            |              |
|-----------------------------------------|----------------------------------------------------------------------------------|------------|--------------|
|                                         | TRAIL NAME                                                                       | MILES      |              |
|                                         | Amphib Ext.                                                                      | 0.2        |              |
|                                         | Creek Run                                                                        | 0.5<br>3.7 |              |
|                                         | Geiger Loop                                                                      | 3.7<br>1.5 |              |
|                                         | The following trail is for pede                                                  |            | Iv. 🔉 🛞 😥    |
|                                         | Creek Run Ext. East                                                              | 0.6        |              |
|                                         | MAINSIDE TRAILS: The for pedestrians, bic                                        |            |              |
|                                         | TRAIL NAME                                                                       | MILES      |              |
|                                         | Ambush Alley                                                                     | 0.4        |              |
|                                         | Backside Trail                                                                   | 0.3        |              |
|                                         | Beaver Pond Trail                                                                | 0.8        |              |
|                                         | Biker's Bumps Trail                                                              | 0.6        |              |
|                                         | Bobsled Trail                                                                    | 0.4        |              |
|                                         | Butterfly Trail                                                                  | 0.1        |              |
|                                         | Devil Dog Trail                                                                  | 0.2        |              |
|                                         | Doc's Run Trail                                                                  | 0.3        |              |
|                                         | Elevator Trail                                                                   | 0.6        |              |
|                                         | Golf Course Trail                                                                | 0.3        |              |
| /                                       | Heartbreak Ridge Trail                                                           | 1.0        |              |
|                                         | Limbo Trail                                                                      | 0.4        |              |
|                                         | Little Pine                                                                      | 0.3        |              |
|                                         |                                                                                  | 0.1        |              |
| R                                       |                                                                                  | 0.1        |              |
| ~~~~~~~~~~~~~~~~~~~~~~~~~~~~~~~~~~~~~~~ |                                                                                  | 0.5        |              |
|                                         | Montezuma's Revenge                                                              | 1.0        |              |
|                                         | •••••• Mt. Laurel Trail (A)                                                      |            |              |
|                                         | Old Road Trail                                                                   | 0.3        |              |
|                                         | Outer Limits                                                                     | 0.1        |              |
| K                                       | Ronny's Run                                                                      | 0.3        |              |
| H                                       | School House                                                                     | 0.7        |              |
| Joh                                     | Scout Trail                                                                      | 0.5        |              |
|                                         | Sewer Trail                                                                      | 1.0        |              |
|                                         | Sherrie Lane                                                                     | 0.3        |              |
|                                         | Stadium Trail                                                                    | 1.7        |              |
| h) s                                    | Top's Connector                                                                  | 0.2        |              |
|                                         | Trench Trail                                                                     | 0.5        |              |
| QN                                      | The following is open to p                                                       | edestrian  | s and bikes. |
| 1                                       | Northbank Trail (A)                                                              | 1.0        | 🕅 🕥 🕅        |
|                                         | The following trails are op                                                      | -          | pedestrians. |
|                                         | John Henry                                                                       | 0.2        | 🗱 🛞 🛞        |
|                                         | Old Butts                                                                        | 0.8        |              |
|                                         | White Tail (A)                                                                   | 0.4        |              |
|                                         | Woodpecker Trail (A)                                                             | 1.2        |              |
|                                         | Handicap Accessible                                                              |            |              |
|                                         | Information                                                                      |            |              |
|                                         | Parking                                                                          |            |              |
|                                         | 🚹 Wildlife Viewing Area                                                          |            |              |
| Corp.                                   |                                                                                  |            |              |