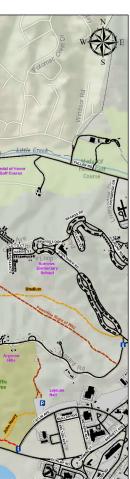

## **MCB QUANTICO MAINSIDE AND GEIGER RIDGE** TRAIL SYSTEMS

Medal of Honor Golf Course

**Geiger Ridge Trails** 

|                                         | GEIGER RIDGE TRAILS: The following trails are for pedestrians and bicycles only. |            |              |
|-----------------------------------------|----------------------------------------------------------------------------------|------------|--------------|
|                                         | TRAIL NAME                                                                       | MILES      |              |
|                                         | Amphib Ext.                                                                      | 0.2        |              |
|                                         | Creek Run                                                                        | 0.5<br>3.7 |              |
|                                         | Geiger Loop                                                                      | 3.7<br>1.5 |              |
|                                         | The following trail is for pede                                                  |            | Iv. 🔉 🛞 😥    |
|                                         | Creek Run Ext. East                                                              | 0.6        |              |
|                                         | MAINSIDE TRAILS: The for pedestrians, bic                                        |            |              |
|                                         | TRAIL NAME                                                                       | MILES      |              |
|                                         | Ambush Alley                                                                     | 0.4        |              |
|                                         | Backside Trail                                                                   | 0.3        |              |
|                                         | Beaver Pond Trail                                                                | 0.8        |              |
|                                         | Biker's Bumps Trail                                                              | 0.6        |              |
|                                         | Bobsled Trail                                                                    | 0.4        |              |
|                                         | Butterfly Trail                                                                  | 0.1        |              |
|                                         | Devil Dog Trail                                                                  | 0.2        |              |
|                                         | Doc's Run Trail                                                                  | 0.3        |              |
|                                         | Elevator Trail                                                                   | 0.6        |              |
|                                         | Golf Course Trail                                                                | 0.3        |              |
| /                                       | Heartbreak Ridge Trail                                                           | 1.0        |              |
|                                         | Limbo Trail                                                                      | 0.4        |              |
|                                         | Little Pine                                                                      | 0.3        |              |
|                                         |                                                                                  | 0.1        |              |
| R                                       |                                                                                  | 0.1        |              |
| ~~~~~~~~~~~~~~~~~~~~~~~~~~~~~~~~~~~~~~~ |                                                                                  | 0.5        |              |
|                                         | Montezuma's Revenge                                                              | 1.0        |              |
|                                         | •••••• Mt. Laurel Trail (A)                                                      |            |              |
|                                         | Old Road Trail                                                                   | 0.3        |              |
|                                         | Outer Limits                                                                     | 0.1        |              |
| K                                       | Ronny's Run                                                                      | 0.3        |              |
| H                                       | School House                                                                     | 0.7        |              |
| Joh                                     | Scout Trail                                                                      | 0.5        |              |
|                                         | Sewer Trail                                                                      | 1.0        |              |
|                                         | Sherrie Lane                                                                     | 0.3        |              |
|                                         | Stadium Trail                                                                    | 1.7        |              |
| h) s                                    | Top's Connector                                                                  | 0.2        |              |
|                                         | Trench Trail                                                                     | 0.5        |              |
| QN                                      | The following is open to p                                                       | edestrian  | s and bikes. |
| 1                                       | Northbank Trail (A)                                                              | 1.0        | 🕅 🕥 🕅        |
|                                         | The following trails are op                                                      | -          | pedestrians. |
|                                         | John Henry                                                                       | 0.2        | 🗱 🛞 🛞        |
|                                         | Old Butts                                                                        | 0.8        |              |
|                                         | White Tail (A)                                                                   | 0.4        |              |
|                                         | Woodpecker Trail (A)                                                             | 1.2        |              |
|                                         | Handicap Accessible                                                              |            |              |
|                                         | Information                                                                      |            |              |
|                                         | Parking                                                                          |            |              |
|                                         | 🚹 Wildlife Viewing Area                                                          |            |              |
| Corp.                                   |                                                                                  |            |              |