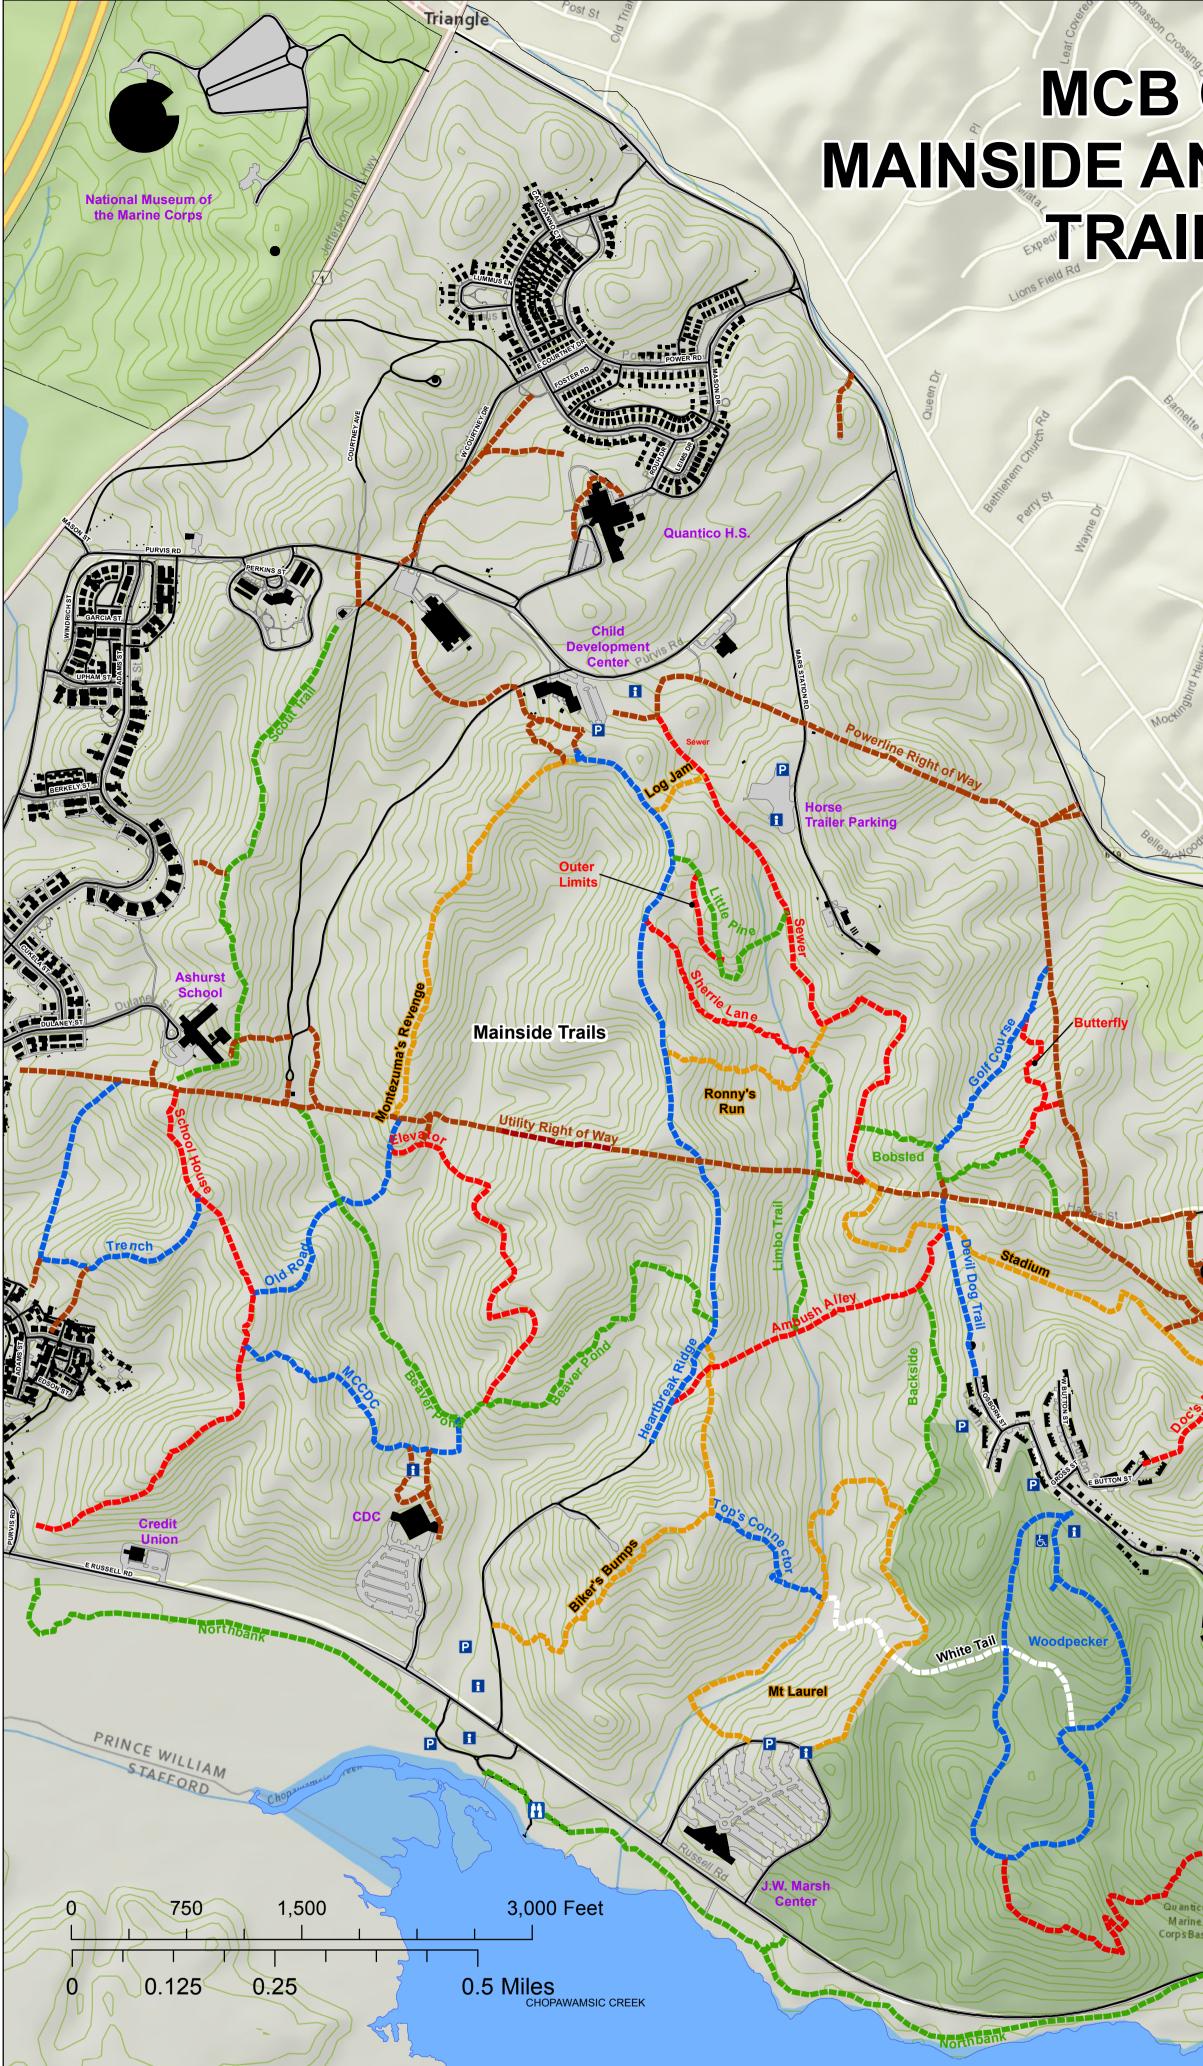

## **MCB QUANTICO MAINSIDE AND GEIGER RIDGE** TRAIL SYSTEMS

Medal of Honor Golf Course

**Geiger Ridge Trails** 

|                                         | GEIGER RIDGE TRAILS: The following trails are for pedestrians and bicycles only. |            |              |
|-----------------------------------------|----------------------------------------------------------------------------------|------------|--------------|
|                                         | TRAIL NAME                                                                       | MILES      |              |
|                                         | Amphib Ext.                                                                      | 0.2        |              |
|                                         | Creek Run                                                                        | 0.5<br>3.7 |              |
|                                         | Geiger Loop                                                                      | 3.7<br>1.5 |              |
|                                         | The following trail is for pede                                                  |            | Iv. 🔉 🛞 😥    |
|                                         | Creek Run Ext. East                                                              | 0.6        |              |
|                                         | MAINSIDE TRAILS: The for pedestrians, bic                                        |            |              |
|                                         | TRAIL NAME                                                                       | MILES      |              |
|                                         | Ambush Alley                                                                     | 0.4        |              |
|                                         | Backside Trail                                                                   | 0.3        |              |
|                                         | Beaver Pond Trail                                                                | 0.8        |              |
|                                         | Biker's Bumps Trail                                                              | 0.6        |              |
|                                         | Bobsled Trail                                                                    | 0.4        |              |
|                                         | Butterfly Trail                                                                  | 0.1        |              |
|                                         | Devil Dog Trail                                                                  | 0.2        |              |
|                                         | Doc's Run Trail                                                                  | 0.3        |              |
|                                         | Elevator Trail                                                                   | 0.6        |              |
|                                         | Golf Course Trail                                                                | 0.3        |              |
| /                                       | Heartbreak Ridge Trail                                                           | 1.0        |              |
|                                         | Limbo Trail                                                                      | 0.4        |              |
|                                         | Little Pine                                                                      | 0.3        |              |
|                                         |                                                                                  | 0.1        |              |
| R                                       |                                                                                  | 0.1        |              |
| ~~~~~~~~~~~~~~~~~~~~~~~~~~~~~~~~~~~~~~~ |                                                                                  | 0.5        |              |
|                                         | Montezuma's Revenge                                                              | 1.0        |              |
|                                         | •••••• Mt. Laurel Trail (A)                                                      |            |              |
|                                         | Old Road Trail                                                                   | 0.3        |              |
|                                         | Outer Limits                                                                     | 0.1        |              |
| K                                       | Ronny's Run                                                                      | 0.3        |              |
| H                                       | School House                                                                     | 0.7        |              |
| Joh                                     | Scout Trail                                                                      | 0.5        |              |
|                                         | Sewer Trail                                                                      | 1.0        |              |
|                                         | Sherrie Lane                                                                     | 0.3        |              |
|                                         | Stadium Trail                                                                    | 1.7        |              |
| h) s                                    | Top's Connector                                                                  | 0.2        |              |
|                                         | Trench Trail                                                                     | 0.5        |              |
| QN                                      | The following is open to p                                                       | edestrian  | s and bikes. |
| 1                                       | Northbank Trail (A)                                                              | 1.0        | 🕅 🕥 🕅        |
|                                         | The following trails are op                                                      | -          | pedestrians. |
|                                         | John Henry                                                                       | 0.2        | 🗱 🛞 🛞        |
|                                         | Old Butts                                                                        | 0.8        |              |
|                                         | White Tail (A)                                                                   | 0.4        |              |
|                                         | Woodpecker Trail (A)                                                             | 1.2        |              |
|                                         | Handicap Accessible                                                              |            |              |
|                                         | Information                                                                      |            |              |
|                                         | Parking                                                                          |            |              |
|                                         | 🚹 Wildlife Viewing Area                                                          |            |              |
| Corp.                                   |                                                                                  |            |              |