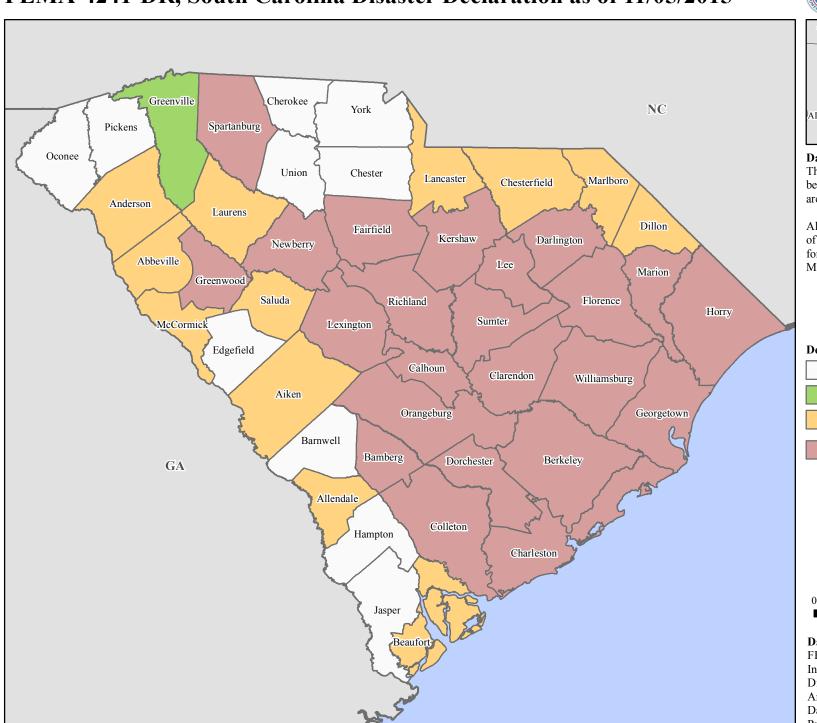

## FEMA-4241-DR, South Carolina Disaster Declaration as of 11/05/2015

## Data Layer/Map Description:

The types of assistance that have been designated for selected areas in the State of South Carolina.

All designated areas in the State of South Carolina are eligible to apply for assistance under the Hazard Mitigation Grant Program.

## **Designated Counties**

No Designation

Individual Assistance

Public Assistance

Individual Assistance and Public Assistance

## **Data Sources:**

FEMA, ESRI;

Initial Declaration: 10/05/2015
Disaster Federal Registry Notice:
Amendment #12 - 11/05/2015
Datum: North American 1983
Projection: Lambert Conformal Conic

MapID 603299ce9a21105151523hqprod