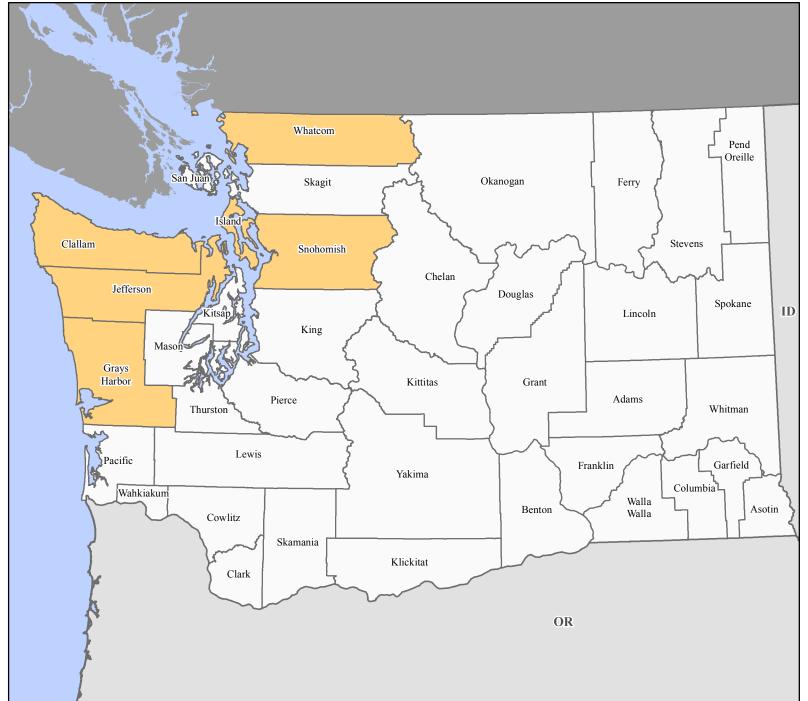

## FEMA-4242-DR, Washington Disaster Declaration as of 10/29/2015

## Data Layer/Map Description:

The types of assistance that have been designated for selected areas in the State of Washington.

All areas in the State of Washington are eligible for assistance under the Hazard Mitigation Grant Program.

## **Designated Counties**

No Designation

Public Assistance

0 10 20 30 40

## **Data Sources:**

FEMA, ESRI;

Initial Declaration: 10/15/2015
Disaster Federal Registry Notice:
Amendment #1 - 10/29/2015
Datum: North American 1983
Projection: Lambert Conformal Conic

Joseph Contonial Co