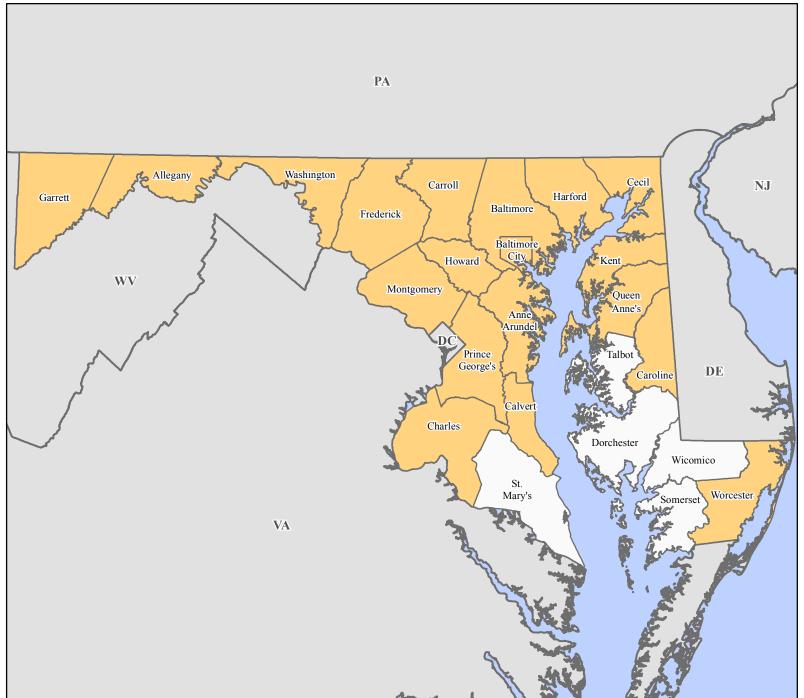

## Data Layer/Map Description: The types of assistance that have been designated for selected areas in the State of Maryland.

(Snow Assistance):

This emergency assistance will be provided for a period of 48 hours for Allegany, Anne Arundel, Baltimore, Calvert, Caroline, Carroll, Cecil, Charles, Frederick, Garrett, Harford, Howard, Kent, Montgomery, Prince George's, Queen Anne's, and Washington Counties and the Independent City of Baltimore.

All designated areas in the State of Maryland are eligible to apply for assistance under the Hazard Mitigation Grant Program.

## **Designated Counties**