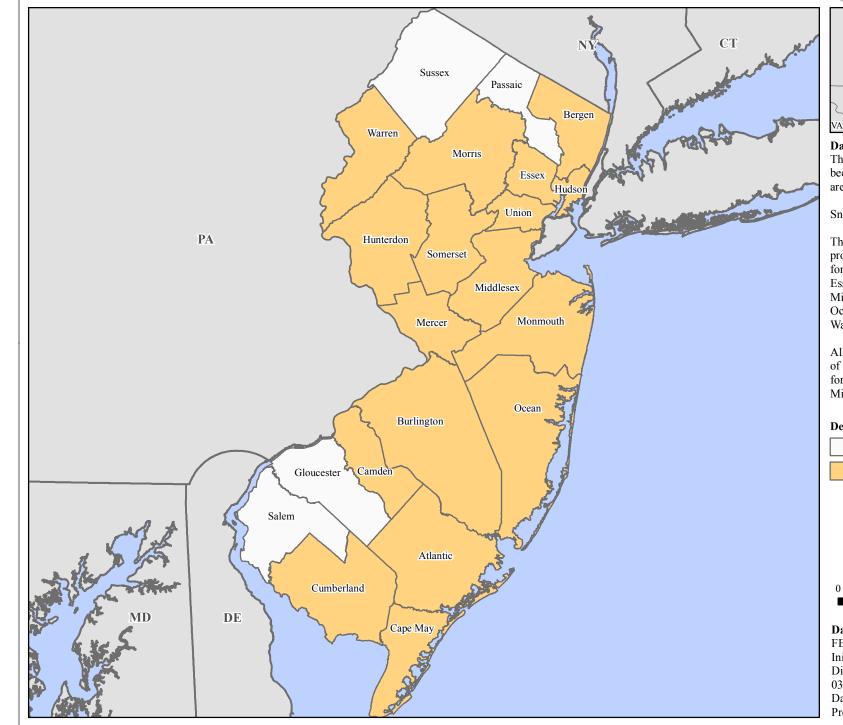

## FEMA-4264-DR, New Jersey Disaster Declaration as of 03/15/2016

**Data Layer/Map Description:** The types of assistance that have been designated for selected areas in the State of New Jersey.

Snow Assistance:

This emergency assistance will be provided for a period of 48 hours for Bergen, Burlington, Camden, Essex, Hudson, Hunterdon, Mercer, Middlesex, Monmouth, Morris, Ocean, Somerset, Union, and Warren Counties.

All designated areas in the State of New Jersey are eligible to apply for assistance under the Hazard Mitigation Grant Program.

Data Sources: FEMA, ESRI; Initial Declaration: 03/14/2016 Disaster Federal Registry Notice: 03/14/2016 Datum: North American 1983 Projection: Transverse Mercator