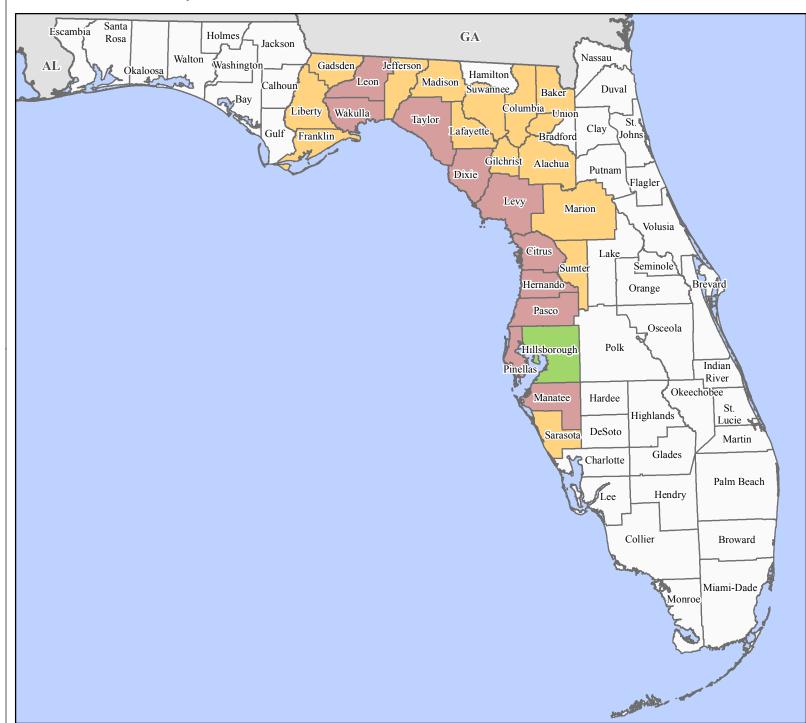

## FEMA-4280-DR, Florida Disaster Declaration as of 11/02/2016

## Data Layer/Map Description:

The types of assistance that have been designated for selected areas in the State of Florida.

All areas in the State of Florida are eligible for assistance under the Hazard Mitigation Grant Program.

## **Designated Counties**

No Designation

Individual Assistance

Public Assistance

Individual Assistance and Public Assistance

## **Data Sources:**

FEMA, ESRI;

Initial Declaration: 11/02/2016
Disaster Federal Registry Notice: 09/28/2016 Amendment #3
Datum: North American 1983
Projection: Lambert Conformal Conic