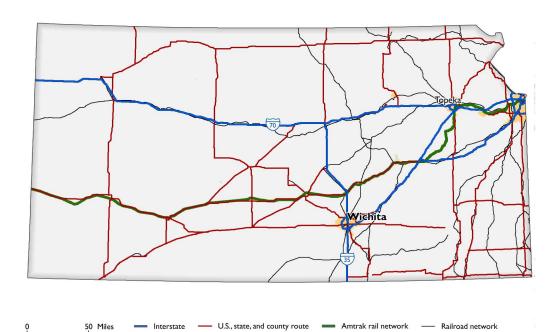

# KANSAS TRANSPORTATION BY THE NUMBERS 2015

# TRANSPORTATION INFRASTRUCTURE



# MAJOR AIRPORTS

# 10

Includes Federal Aviation Administration Part-139 public use airports.

### **MILES OF WATERWAY**

120

MILES OF PUBLIC ROAD

# 140,687

Roads with acceptable pavement ride quality based on International Roughness Index, 2013:

| Kansas        | 90.5% |
|---------------|-------|
| United States | 80.4% |

### BRIDGES

25,046

| Bridges                                   | classified as fun | ictionally                 |
|-------------------------------------------|-------------------|----------------------------|
| obsolete                                  | e, 2013:          |                            |
| Kansas                                    |                   | 7.2%                       |
| United S                                  | States            |