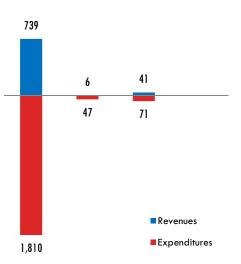

STATE AND LOCAL GOVERNMENT

STATE GROSS DOMESTIC PRODUCT

**26**.1%

2003-2013

142.4b

Current dollars, 2013

S

KANSAS TRANSPORTATION BY THE NUMBERS