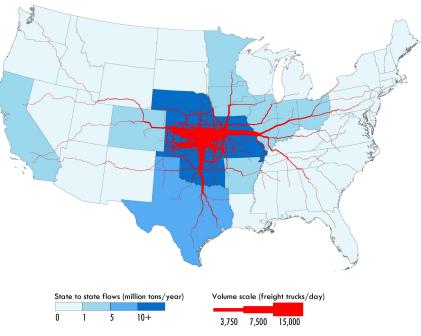

## MAJOR TRUCK FREIGHT FLOWS TO, FROM, AND WITHIN KANSAS, 2010

### **VALUE OF FREIGHT FLOW**

| K A                             |                                  | <b>\$335.4b</b><br>Current dollars, 2013    | ▲ <b>14.8%</b><br>2007-2013 |    |  |  |
|---------------------------------|----------------------------------|---------------------------------------------|-----------------------------|----|--|--|
|                                 |                                  | TONS OF FREIGHT FLOW                        |                             |    |  |  |
|                                 |                                  | <b>420.4m</b> 2013                          | <b>10.7%</b> 2007-2013      |    |  |  |
|                                 |                                  | TON-MILES OF FREI                           | GHT FLOW                    |    |  |  |
| Volume scale (freight trucks/da | y)                               | <b>155.8b</b>                               | <b>7.1%</b> 2007-2013       |    |  |  |
|                                 | S SHIPPED FROM KANSA             | S<br>By <mark>weight</mark> moved in millic | ons of tons, 2013           |    |  |  |
| Transport equip.                | \$13.2                           | Cereal grains                               | 26.8                        |    |  |  |
| Textiles/leather                | \$11.0                           | Natural sands                               | 10.9                        |    |  |  |
| Meat/seafood                    | \$10.7                           | Coal-n.e.c.                                 | 9.5                         |    |  |  |
| Mixed freight                   | \$9.3                            | Nonmetallic minerals                        | 5.9                         |    |  |  |
| Motorized vehicles              | \$8.9                            | Crude petroleum                             | 5.3                         |    |  |  |
| TOP COMMODITIE                  | S SHIPPED <mark>to</mark> kansas |                                             |                             |    |  |  |
| By <b>value</b> moved in billio | ons of current dollars, 2013     | By <b>weight</b> moved in millic            | ons of tons, 2013           |    |  |  |
| Crude petroleum                 | \$14.5                           | Coal                                        | 27.4                        |    |  |  |
| Machinery                       | \$7.8                            | Crude petroleum                             | 15.4                        |    |  |  |
| Coal-n.e.c.                     | \$7.1                            | Coal-n.e.c.                                 | 9.5                         |    |  |  |
| Electronics                     | \$6.7                            | Cereal grains                               | 7.0                         |    |  |  |
| Motorized vehicles              | \$6.5                            | Nonmetal min. prods.                        | 4.3                         |    |  |  |
|                                 | S SHIPPED WITHIN KANS            |                                             |                             |    |  |  |
|                                 | ons of current dollars, 2013     | By <b>weight</b> moved in millic            | ons of tons, 2013           | _  |  |  |
| Cereal grains                   | \$9.9                            | Cereal grains                               |                             | 86 |  |  |