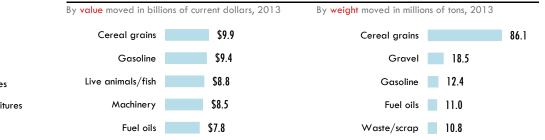

### **VALUE OF FREIGHT FLOW**

| K A                             |                                  | <b>\$335.4b</b><br>Current dollars, 2013    | ▲ <b>14.8%</b><br>2007-2013 |    |  |  |
|---------------------------------|----------------------------------|---------------------------------------------|-----------------------------|----|--|--|
|                                 |                                  | TONS OF FREIGHT FLOW                        |                             |    |  |  |
|                                 |                                  | <b>420.4m</b> 2013                          | <b>10.7%</b> 2007-2013      |    |  |  |
|                                 |                                  | TON-MILES OF FREI                           | GHT FLOW                    |    |  |  |
| Volume scale (freight trucks/da | y)                               | <b>155.8b</b>                               | <b>7.1%</b> 2007-2013       |    |  |  |
|                                 | S SHIPPED FROM KANSA             | S<br>By <mark>weight</mark> moved in millic | ons of tons, 2013           |    |  |  |
| Transport equip.                | \$13.2                           | Cereal grains                               | 26.8                        |    |  |  |
| Textiles/leather                | \$11.0                           | Natural sands                               | 10.9                        |    |  |  |
| Meat/seafood                    | \$10.7                           | Coal-n.e.c.                                 | 9.5                         |    |  |  |
| Mixed freight                   | \$9.3                            | Nonmetallic minerals                        | 5.9                         |    |  |  |
| Motorized vehicles              | \$8.9                            | Crude petroleum                             | 5.3                         |    |  |  |
| TOP COMMODITIE                  | S SHIPPED <mark>to</mark> kansas |                                             |                             |    |  |  |
| By <b>value</b> moved in billio | ons of current dollars, 2013     | By <b>weight</b> moved in millic            | ons of tons, 2013           |    |  |  |
| Crude petroleum                 | \$14.5                           | Coal                                        | 27.4                        |    |  |  |
| Machinery                       | \$7.8                            | Crude petroleum                             | 15.4                        |    |  |  |
| Coal-n.e.c.                     | \$7.1                            | Coal-n.e.c.                                 | 9.5                         |    |  |  |
| Electronics                     | \$6.7                            | Cereal grains                               | 7.0                         |    |  |  |
| Motorized vehicles              | \$6.5                            | Nonmetal min. prods.                        | 4.3                         |    |  |  |
|                                 | S SHIPPED WITHIN KANS            |                                             |                             |    |  |  |
|                                 | ons of current dollars, 2013     | By <b>weight</b> moved in millic            | ons of tons, 2013           | _  |  |  |
| Cereal grains                   | \$9.9                            | Cereal grains                               |                             | 86 |  |  |