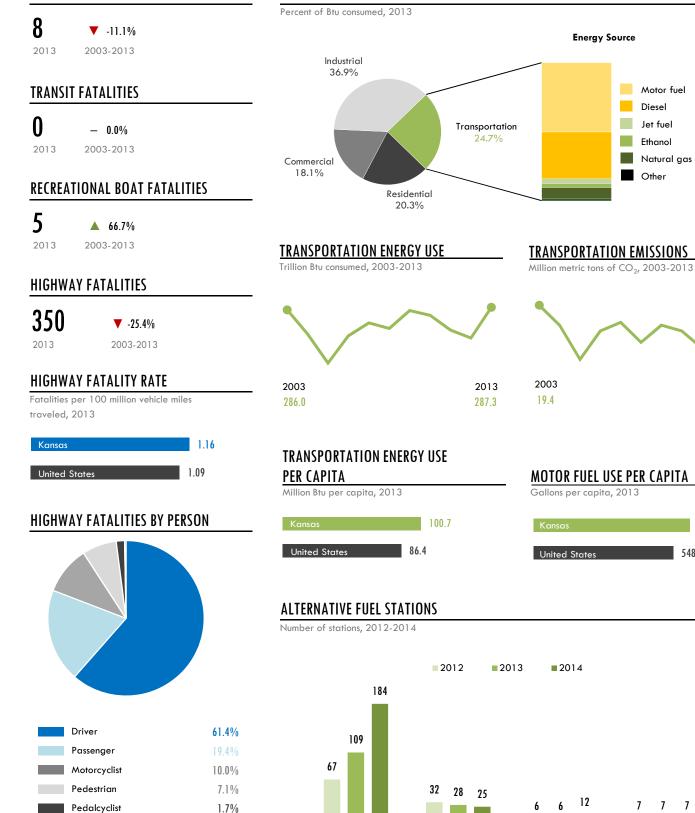

|    |  |  |
|                                 | S SHIPPED WITHIN KANS            |                                             |                             |    |  |  |
|                                 | ons of current dollars, 2013     | By <b>weight</b> moved in millic            | ons of tons, 2013           | _  |  |  |
| Cereal grains                   | \$9.9                            | Cereal grains                               |                             | 86 |  |  |



STATE AND LOCAL GOVERNMENT

STATE GROSS DOMESTIC PRODUCT

**26**.1%

2003-2013

142.4b

Current dollars, 2013

S





KANSAS TRANSPORTATION BY THE NUMBERS

# **RAIL FATALITIES**

Other

0.3%

# **ENERGY USE BY SECTOR**

50.2%

33.9%

3.5%

2.9%

8.3%

1.2%

2013

18.8

612.2

548.2

7

**Biodiesel** 



SOURCES: Infrastructure map, water ports, border ports—U.S. Department of Transportation, Bureau of Transportation Statistics, National Transportation Atlas Database 2014. Airports—U.S. Department of Transportation, Federal Aviation Administration, Administrator's Fact Book. Employment—U.S. Census Bureau, County Business Patterns. Passenger travel by trip purpose, average daily travel—U.S. Department of Transportation, National Household Travel Survey. Freight map and data—U.S. Department of Transportation, Federal Highway Administration, Freight Analysis Framework. State GDP—U.S. Department of Commerce, Bureau of Economic Analysis. Highway fatalities—U.S. Department of Transportation, National Highway Traffic Safety Administration. All other data—As cited in U.S. Department of Transport