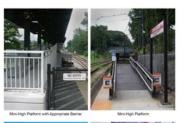

## **Platform-Vehicle Coordination**

• Level boarding:

- Other means of compliance
  - Mini-high platforms
  - Ramps

FTA

- Bridge plates

21