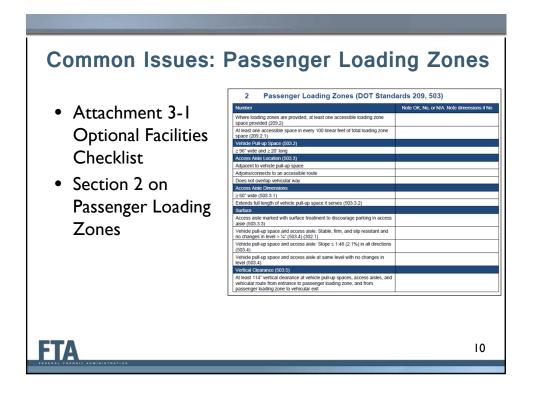

| 5       | Equivalent Facilitation                |
|                                    | 6       | Fixed Route Service                    |
|                                    | 7       | Demand Responsive Service              |
|                                    | 8       | Complementary Paratransit Service      |
|                                    | 9       | ADA Paratransit Eligibility            |
|                                    | 10      | Passenger Vessels                      |
|                                    | 11      | Other Modes                            |
|                                    | 12      | Oversight, Complaints, and Monitoring  |
| FTA                                | BATION  | 4                                      |

























## **Alteration of Transportation Facilities**

- Altered elements must be accessible
  - Changes to a facility
  - Maintenance is not an alteration
- To the maximum extent feasible
  - Technical infeasibility
  - Show your work

FTA

FTA





## **Alteration of Transportation Facilities**

- Alteration of Primary Function Area
  - Altered elements must be accessible
  - Path of travel must also be accessible
    - Unless cost is disproportionate
    - >20% of cost of alterations







## **Platform-Vehicle Coordination**

• Level boarding:



- Other means of compliance
  - Mini-high platforms
  - Ramps

FTA

- Bridge plates





21