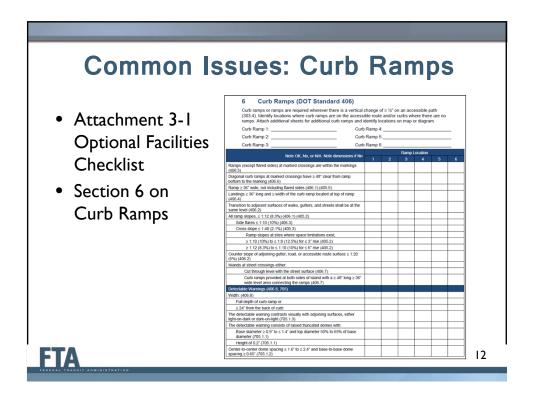

## **Alteration of Transportation Facilities**

- Altered elements must be accessible
  - Changes to a facility
  - Maintenance is not an alteration
- To the maximum extent feasible
  - Technical infeasibility
  - Show your work

## **Alteration of Transportation Facilities**

- Alteration of Primary Function Area
  - Altered elements must be accessible
  - Path of travel must also be accessible
    - Unless cost is disproportionate
    - >20% of cost of alterations