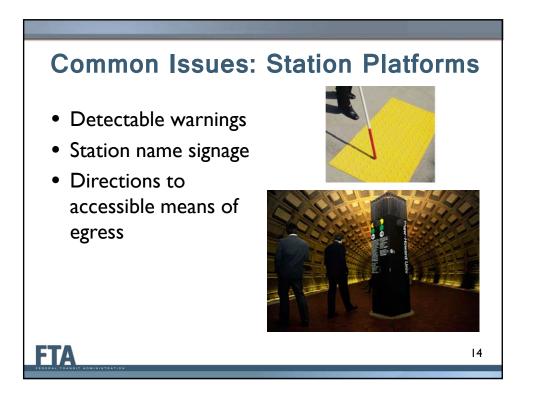

| 5       | Equivalent Facilitation                |
|                                    | 6       | Fixed Route Service                    |
|                                    | 7       | Demand Responsive Service              |
|                                    | 8       | Complementary Paratransit Service      |
|                                    | 9       | ADA Paratransit Eligibility            |
|                                    | 10      | Passenger Vessels                      |
|                                    | 11      | Other Modes                            |
|                                    | 12      | Oversight, Complaints, and Monitoring  |
| FTA                                | BATION  | 4                                      |

























## **Alteration of Transportation Facilities**

- Altered elements must be accessible
  - Changes to a facility
  - Maintenance is not an alteration
- To the maximum extent feasible
  - Technical infeasibility
  - Show your work

FTA

FTA





## **Alteration of Transportation Facilities**

- Alteration of Primary Function Area
  - Altered elements must be accessible
  - Path of travel must also be accessible
    - Unless cost is disproportionate
    - >20% of cost of alterations







## **Platform-Vehicle Coordination**

• Level boarding:



- Other means of compliance
  - Mini-high platforms
  - Ramps

FTA

- Bridge plates





21