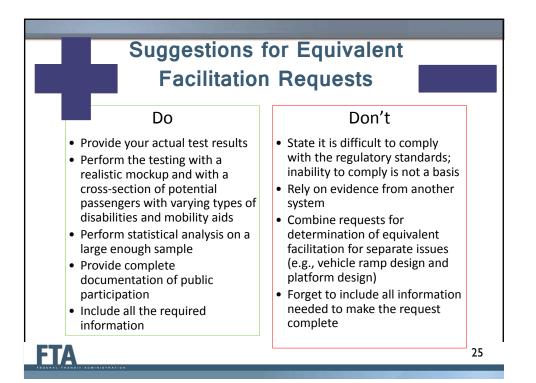

ght, Complaints, and Monitoring  |
| FTA                                | BATION  | 4                                      |

























## **Alteration of Transportation Facilities**

- Altered elements must be accessible
  - Changes to a facility
  - Maintenance is not an alteration
- To the maximum extent feasible
  - Technical infeasibility
  - Show your work

FTA

FTA





## **Alteration of Transportation Facilities**

- Alteration of Primary Function Area
  - Altered elements must be accessible
  - Path of travel must also be accessible
    - Unless cost is disproportionate
    - >20% of cost of alterations







## **Platform-Vehicle Coordination**

• Level boarding:



- Other means of compliance
  - Mini-high platforms
  - Ramps

FTA

- Bridge plates





21