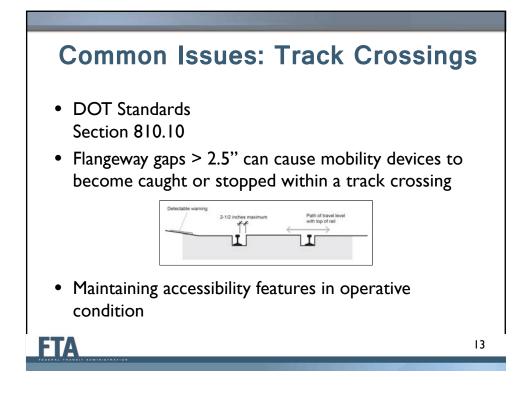

| 5       | Equivalent Facilitation                |
|                                    | 6       | Fixed Route Service                    |
|                                    | 7       | Demand Responsive Service              |
|                                    | 8       | Complementary Paratransit Service      |
|                                    | 9       | ADA Paratransit Eligibility            |
|                                    | 10      | Passenger Vessels                      |
|                                    | 11      | Other Modes                            |
|                                    | 12      | Oversight, Complaints, and Monitoring  |
| FTA                                | BATION  | 4                                      |

























## **Alteration of Transportation Facilities**

- Altered elements must be accessible
  - Changes to a facility
  - Maintenance is not an alteration
- To the maximum extent feasible
  - Technical infeasibility
  - Show your work

FTA

FTA





## **Alteration of Transportation Facilities**

- Alteration of Primary Function Area
  - Altered elements must be accessible
  - Path of travel must also be accessible
    - Unless cost is disproportionate
    - >20% of cost of alterations







## **Platform-Vehicle Coordination**

• Level boarding:



- Other means of compliance
  - Mini-high platforms
  - Ramps

FTA

- Bridge plates





21