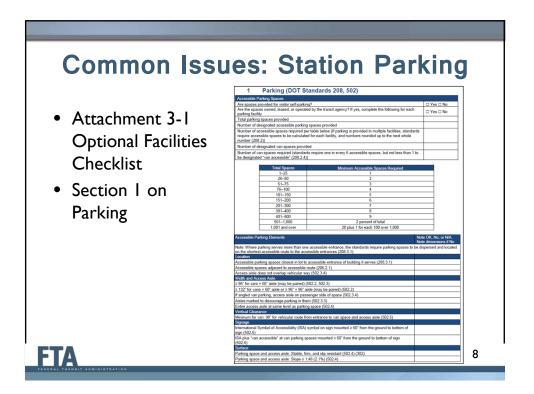

| 5       | Equivalent Facilitation                |
|                                    | 6       | Fixed Route Service                    |
|                                    | 7       | Demand Responsive Service              |
|                                    | 8       | Complementary Paratransit Service      |
|                                    | 9       | ADA Paratransit Eligibility            |
|                                    | 10      | Passenger Vessels                      |
|                                    | 11      | Other Modes                            |
|                                    | 12      | Oversight, Complaints, and Monitoring  |
| FTA                                | BATION  | 4                                      |

























## **Alteration of Transportation Facilities**

- Altered elements must be accessible
  - Changes to a facility
  - Maintenance is not an alteration
- To the maximum extent feasible
  - Technical infeasibility
  - Show your work

FTA

FTA





## **Alteration of Transportation Facilities**

- Alteration of Primary Function Area
  - Altered elements must be accessible
  - Path of travel must also be accessible
    - Unless cost is disproportionate
    - >20% of cost of alterations







## **Platform-Vehicle Coordination**

• Level boarding:



- Other means of compliance
  - Mini-high platforms
  - Ramps

FTA

- Bridge plates





21