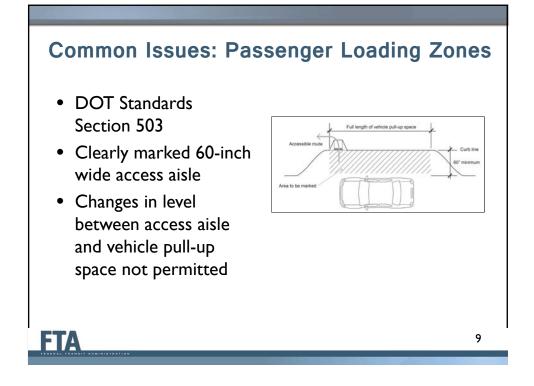

| 5       | Equivalent Facilitation                |
|                                    | 6       | Fixed Route Service                    |
|                                    | 7       | Demand Responsive Service              |
|                                    | 8       | Complementary Paratransit Service      |
|                                    | 9       | ADA Paratransit Eligibility            |
|                                    | 10      | Passenger Vessels                      |
|                                    | 11      | Other Modes                            |
|                                    | 12      | Oversight, Complaints, and Monitoring  |
| FTA                                | BATION  | 4                                      |

























## **Alteration of Transportation Facilities**

- Altered elements must be accessible
  - Changes to a facility
  - Maintenance is not an alteration
- To the maximum extent feasible
  - Technical infeasibility
  - Show your work

FTA

FTA





## **Alteration of Transportation Facilities**

- Alteration of Primary Function Area
  - Altered elements must be accessible
  - Path of travel must also be accessible
    - Unless cost is disproportionate
    - >20% of cost of alterations







## **Platform-Vehicle Coordination**

• Level boarding:



- Other means of compliance
  - Mini-high platforms
  - Ramps

FTA

- Bridge plates





21