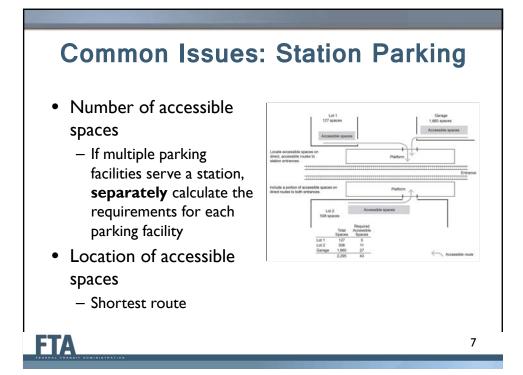

| 5       | Equivalent Facilitation                |
|                                    | 6       | Fixed Route Service                    |
|                                    | 7       | Demand Responsive Service              |
|                                    | 8       | Complementary Paratransit Service      |
|                                    | 9       | ADA Paratransit Eligibility            |
|                                    | 10      | Passenger Vessels                      |
|                                    | 11      | Other Modes                            |
|                                    | 12      | Oversight, Complaints, and Monitoring  |
| FTA                                | BATION  | 4                                      |

























## **Alteration of Transportation Facilities**

- Altered elements must be accessible
  - Changes to a facility
  - Maintenance is not an alteration
- To the maximum extent feasible
  - Technical infeasibility
  - Show your work

FTA

FTA





## **Alteration of Transportation Facilities**

- Alteration of Primary Function Area
  - Altered elements must be accessible
  - Path of travel must also be accessible
    - Unless cost is disproportionate
    - >20% of cost of alterations







## **Platform-Vehicle Coordination**

• Level boarding:



- Other means of compliance
  - Mini-high platforms
  - Ramps

FTA

- Bridge plates





21