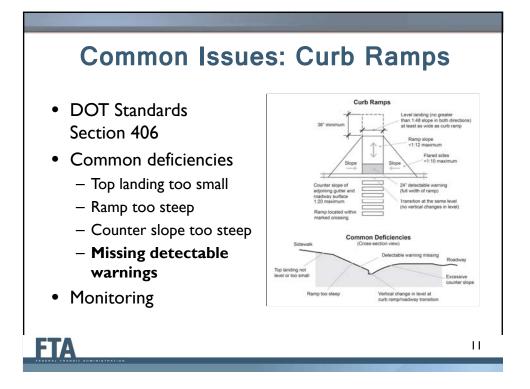

## **Alteration of Transportation Facilities**

- Altered elements must be accessible
  - Changes to a facility
  - Maintenance is not an alteration
- To the maximum extent feasible
  - Technical infeasibility
  - Show your work

## **Alteration of Transportation Facilities**

- Alteration of Primary Function Area
  - Altered elements must be accessible
  - Path of travel must also be accessible
    - Unless cost is disproportionate
    - >20% of cost of alterations