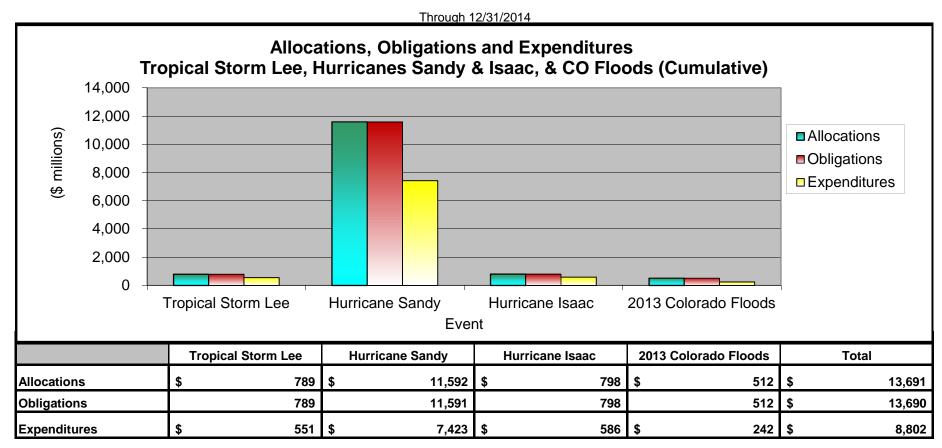

| \$ | 1,014           | \$<br>1,720          | \$<br>1,624             | \$ | 851                  | \$ | 5,209                     | \$  | 15,786                       |

\*Additional reporting requirement per P.L. 113-2, continued in P.L. 113-76.

(1) Adjusted for recoveries occurring in FY 2015 against prior year obligations.



Source of financial information is the Integrated Financial Information Management System (IFMIS) Total obligations include prior-year de-obligations



Source of financial information is the Integrated Financial Information Management System (IFMIS)

Total obligations include prior-year de-obligations



Source of financial information is the Integrated Financial Information Management System (IFMIS) Total obligations include prior-year de-obligations



Source of financial information is the Integrated Financial Information Management System (IFMIS) Total obligations include prior-year de-obligations

## **APPENDIX E: Estimate of Fund Exhaustion Date**

Through 12/31/2014



\* Projected ending balance reduced by \$1B provision for reserve.

(1) Includes FY 2015 funding for the following major disaster events:

- Hurricanes Katrina/Rita/Wilma
- Hurricane Gustav
- Hurricane Ike
- \_ Midwest Flooding
- 2010 TN Flooding
- 2011 Spring Tornados

Hurricane Sandy
 2013 Colorado Floods

- 2011 Spring Floods

- Tropical Storm Lee

- Hurricane Irene

- Hurricane Isaac

(2) Average for non-catastrophic event funding based on historical averages (non-Base and Base excluding DRS).

(3) Estimates based on January 2015 FEMA Spend Plans.

Note: The est