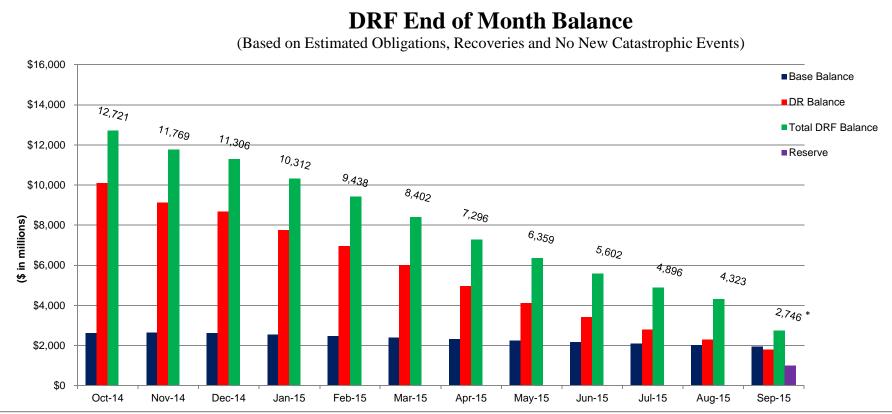

| PPENDIX B: DRF Funding Activity (Details)                                                |                     | Disaster Relief Fund Estimated Monthly Obligations FY2015<br>DRF Monthly Spend Plan (FY 2015)<br>(\$ in millions)<br>Through 12/31/2014 |                              |                            |                              |                             |                        |                                      |                           |                        |                              |                           |              |
|------------------------------------------------------------------------------------------|---------------------|-----------------------------------------------------------------------------------------------------------------------------------------|------------------------------|----------------------------|------------------------------|-----------------------------|------------------------|--------------------------------------|---------------------------|------------------------|------------------------------|---------------------------|--------------|
| Beginning of Month DRF Balance <sup>(1)</sup><br>FY 2015 Appropriation/CR <sup>(2)</sup> | <u>Oct-14</u><br>\$ | <u>Nov-14</u><br>5 12,721 \$                                                                                                            | <u>Dec-14</u><br>5 11,769 \$ | <u>Jan-15</u><br>11,306 \$ | <u>Feb-15</u><br>5 10,312 \$ | <u>Mar-15</u><br>5 9,438 \$ | <u>Apr-15</u><br>8,402 | <u>May-15</u><br>\$       7,296   \$ | <u>Jun-15</u><br>6,359 \$ | <u>Jul-15</u><br>5,602 | <u>Aug-15</u><br>\$  4,896 3 | <u>Sep-15</u><br>\$ 4,323 | <u>Total</u> |
| Total Available Beginning of Month                                                       | 13,199              | 12,721                                                                                                                                  | 11,769                       | 11,306                     | 10,312                       | 9,438                       | 8,402                  | 7,296                                | 6,359                     | 5,602                  | 4,896                        | 4,323                     |              |
| Major Declarations<br>Base                                                               | 10,594<br>2,605     | 10,090<br>2,631                                                                                                                         | 9,128<br>2,641               | 8,685<br>2,621             | 7,766<br>2,546               | 6,967<br>2,471              | 6,006<br>2,396         | 4,975<br>2,321                       | 4,113<br>2,246            | 3,431<br>2,171         | 2,801<br>2,095               | 2,303<br>2,020            |              |
| DRF Base Activities <sup>(3,5)</sup>                                                     |                     |                                                                                                                                         |                              |                            |                              |                             |                        |                                      |                           |                        |                              |                           |              |
| Emergencies                                                                              |                     |                                                                                                                                         |                              |                            |                              |                             |                        |                                      |                           |                        |                              |                           |              |
| Monthly Actual/Estimated Obligations                                                     | -                   | -                                                                                                                                       | -                            | (26)                       | (26)                         | (26)                        | (26)                   | (26)                                 | (26)                      | (26)                   | (26)                         | (27)                      | (235)        |
| Fire Management                                                                          |                     |                                                                                                                                         |                              |                            |                              |                             |                        |                                      |                           |                        |                              |                           |              |
| Monthly Actual/Estimated Obligations                                                     | (9)                 | (2)                                                                                                                                     | (5)                          | (7)                        | (7)                          | (7)                         | (7)                    | (7)                                  | (7)                       | (8)                    | (8)                          | (8)                       | (82)         |
| Surge                                                                                    |                     |                                                                                                                                         |                              |                            |                              |                             |                        |                                      |                           |                        |                              |                           |              |
| Monthly Actual/Estimated Obligations                                                     | (2)                 | -                                                                                                                                       | -                            | (9)                        | (9)                          | (9)                         | (9)                    | (9)                                  | (9)                       | (9)                    | (9)                          | (8)                       | (82)         |
| Disaster Support & Other Activities                                                      |                     |                                                                                                                                         |                              |                            |                              |                             |                        |                                      |                           |                        |                              |                           |              |
| Monthly Actual/Estimated Obligations                                                     | (2)                 | (14)                                                                                                                                    | (54)                         | (49)                       | (49)                         | (49)                        | (49)                   | (49)                                 | (49)                      | (49)                   | (49)                         | (49)                      | (511)        |
| Estimated/Actual Base Obligations <sup>(3,5)</sup>                                       | (13)                | (16)                                                                                                                                    | (59)                         | (91)                       | (91)                         | (91)                        | (91)                   | (91)                                 | (91)                      | (92)                   | (92)                         | (92)                      | (910)        |
| DRF DR Activities                                                                        |                     |                                                                                                                                         |                              |                            |                              |                             |                        |                                      |                           |                        |                              |                           |              |
| Average Monthly Major DR Activity (Non-Cat.) <sup>(5)</sup>                              |                     |                                                                                                                                         |                              |                            |                              |                             |                        |                                      |                           |                        |                              |                           |              |
| Monthly Actual/Estimated Obligations                                                     | (298)               | (218)                                                                                                                                   | (179)                        | (255)                      | (255)                        | (255)                       | (255)                  | (255)                                | (255)                     | (255)                  | (255)                        | (256)                     | (2,991)      |
| Gustav                                                                                   |                     |                                                                                                                                         |                              |                            |                              |                             |                        |                                      |                           |                        |                              |                           |              |
| Initial FY 15 Spend Plan                                                                 | (4)                 | -                                                                                                                                       | (1)                          | (10)                       | (4)<br>(4)                   | (2)                         | (4)                    | (1)                                  | (4)                       | (1)                    | (1)                          | (1)                       | (33)         |
| Monthly Actual/Estimated Obligations                                                     | (4)                 | (9)                                                                                                                                     | (2)                          | (1)                        | (4)                          | (2)                         | (3)                    | (2)                                  | (4)                       | (1)                    | (1)                          | (1)                       | (34)         |
| lke                                                                                      | (7)                 | (40)                                                                                                                                    | (0)                          | (0)                        | (00)                         | (40)                        | (0)                    |                                      | (7)                       | (4)                    |                              |                           | (00)         |
| Initial FY 15 Spend Plan                                                                 | (7)                 | (19)                                                                                                                                    | (2)                          | (6)                        | (22)                         | (16)                        | (6)<br>(6)             | (20)                                 | (7)<br>(7)                | (4)                    | - (1)                        | (4)                       | (93)         |
| Monthly Actual/Estimated Obligations                                                     |                     | ( )                                                                                                                                     | (-)                          | ( )                        | (-)                          | (/                          | (-7                    |                                      |                           | ( )                    |                              |                           | ( )          |
| Katrina Rita Wilma<br>Initial FY 15 Spend Plan                                           | (30)                | (30)                                                                                                                                    | (46)                         | (48)                       | (48)                         | (32)                        | (47)                   | (35)                                 | (64)                      | (44)                   | (25)                         | (25)                      | (474)        |
| Monthly Actual/Estimated Obligations                                                     | (21)                | (46)                                                                                                                                    | (67)                         | (30)                       | (91)                         | (23)                        | (55)                   | (70)                                 | (37)                      | (42)                   | (18)                         | (15)                      | (515)        |
| Midwest Floods                                                                           |                     |                                                                                                                                         |                              |                            |                              |                             |                        |                                      |                           |                        |                              |                           |              |
| Initial FY 15 Spend Plan                                                                 | -                   | -                                                                                                                                       | (1)                          | (2)                        | (3)                          | (2)                         | -                      | (5)                                  | -                         | -                      | -                            | (2)                       | (15)         |
| Monthly Actual/Estimated Obligations                                                     | -                   | (1)                                                                                                                                     | (1)                          | (4)                        | (4)                          | (1)                         | (2)                    | (5)                                  | (1)                       | (1)                    | (1)                          | (2)                       | (23)         |
| TN Floods<br>Initial FY 15 Spend Plan                                                    | (5)                 | (4)                                                                                                                                     |                              | (2)                        | (2)                          | (2)                         | (2)                    | (4)                                  | (2)                       | (2)                    | (2)                          | (2)                       | (24)         |
| Monthly Actual/Estimated Obligations                                                     | (5)<br>(4)          | (1)                                                                                                                                     | - (5)                        | (2)<br>(2)                 | (2)<br>(2)                   | (2)<br>(4)                  | (3)<br>(3)             | (1)<br>(2)                           | (2)<br>(2)                | (2)<br>(2)             | (2)<br>(3)                   | (2)<br>(1)                | (24)         |
| 2011 Spring Tornados                                                                     |                     |                                                                                                                                         |                              |                            |                              |                             |                        |                                      |                           |                        |                              |                           |              |
| Initial FY 15 Spend Plan                                                                 | (2)                 | (1)                                                                                                                                     | (10)                         | (2)                        | (9)                          | -                           | -                      | -                                    | (1)                       | (1)                    | (1)                          | (1)                       | (28)         |
| Monthly Actual/Estimated Obligations                                                     | (1)                 | (5)                                                                                                                                     | (18)                         | (3)                        | (8)                          | (2)                         | (5)                    | (1)                                  | (1)                       | (1)                    | (1)                          | -                         | (46)         |

#### Disaster Relief Fund Estimated Monthly Obligations FY2015 DRF Monthly Spend Plan (FY 2015) (\$ in millions) Through 12/31/2014

|                                             | Oct-14    | Nov-14   | Dec-14     | <u>Jan-15</u> | Feb-15 | <u>Mar-15</u> | <u>Apr-15</u> | <u>May-15</u> | <u>Jun-15</u> | <u>Jul-15</u> | Aug-15 | <u>Sep-15</u> | Total        |
|---------------------------------------------|-----------|----------|------------|---------------|--------|---------------|---------------|---------------|---------------|---------------|--------|---------------|--------------|
| 2011 Spring Floods                          |           |          |            |               |        |               |               |               |               |               |        |               |              |
| Initial FY 15 Spend Plan                    | (1)       | -        | -          | (3)           | (3)    | -             | (8)           | -             | (2)           | (8)           | -      | (2)           | (27)         |
| Monthly Actual/Estimated Obligations        | -         | -        | -          | (3)           | (1)    | -             | (8)           | -             | (2)           | (10)          | -      | (3)           | (27)         |
| Irene                                       |           |          |            |               |        |               |               |               |               |               |        |               |              |
| Initial FY 15 Spend Plan                    | (4)       | (9)      | (8)        | (10)          | (5)    | (9)           | (14)          | (16)          | (4)           | (3)           | -      | (1)           | (83)<br>(88) |
| Monthly Actual/Estimated Obligations        | (4)       | (5)      | (6)        | (5)           | (6)    | (16)          | (5)           | (16)          | (16)          | (5)           | -      | (4)           | (88)         |
| Lee                                         |           |          |            |               |        |               |               |               |               |               |        |               |              |
| Initial FY 15 Spend Plan                    | (22)      | (1)      | (2)<br>(1) | (13)          | (6)    | (5)           | (14)          | (2)           | -             | -             | (9)    | -             | (74)         |
| Monthly Actual/Estimated Obligations        | (23)      | (2)      | (1)        | -             | (1)    | (13)          | (6)           | (12)          | (8)           | -             | (9)    | -             | (75)         |
| Isaac                                       |           |          |            |               |        |               |               |               |               |               |        |               |              |
| Initial FY 15 Spend Plan                    | (16)      | (7)      | (14)       | (3)           | (3)    | (5)           | (3)           | (7)           | (2)           | (2)           | (4)    | (5)           | (71)         |
| Monthly Actual/Estimated Obligations        | (17)      | (2)      | (6)        | (4)           | (8)    | (14)          | (3)           | (7)           | (3)           | (4)           | (5)    | (5)           | (78)         |
| Sandy                                       |           |          |            |               |        |               |               |               |               |               |        |               |              |
| Initial FY 15 Spend Plan                    | (206)     | (632)    | (307)      | (430)         | (671)  | (416)         | (460)         | (506)         | (486)         | (372)         | (358)  | (226)         | (5,070)      |
| Monthly Actual/Estimated Obligations        | (201)     | (659)    | (154)      | (633)         | (446)  | (641)         | (718)         | (516)         | (390)         | (349)         | (247)  | (255)         | (5,209)      |
| 2013 Colorado Flooding                      |           |          |            |               |        |               |               |               |               |               |        |               |              |
| Initial FY 15 Spend Plan                    | (5)       | (20)     | (6)        | (1)           | -      | (1)           | (5)           | (1)           | -             | (5)           | -      | -             | (44)         |
| Monthly Actual/Estimated Obligations        | (4)       | (14)     | (7)        | (19)          | (14)   | (4)           | (6)           | (1)           | (1)           | (1)           | (2)    | (1)           | (74)         |
| Total DR Obligations                        | (584)     | (973)    | (451)      | (963)         | (843)  | (1,005)       | (1,075)       | (907)         | (727)         | (675)         | (543)  | (547)         | (9,293)      |
| Estimated Monthly Recoveries                | 119       | 37       | 47         | 60            | 60     | 60            | 60            | 61            | 61            | 61            | 62     | 62            | 750          |
| Major declarations                          | 80        | 11       | 8          |               |        |               |               |               |               |               |        |               | 99           |
| Base                                        | 39        | 26       | 39         |               |        |               |               |               |               |               |        |               | 104          |
| Reserve for No-Notice Event                 |           |          |            |               |        |               |               |               |               |               |        | (1,000)       |              |
| Estimated DRF Available at End of           |           |          |            |               |        |               |               |               |               |               |        |               |              |
| Month (Including Recoveries) <sup>(4)</sup> | 12,721    | 11,769   | 11,306     | 10,312        | 9,438  | 8,402         | 7,296         | 6,359         | 5,602         | 4,896         | 4,323  | 2,746         |              |
|                                             |           |          |            |               |        |               |               |               |               |               |        |               |              |
| Actual recoveries cumulative to date        | \$ 119 \$ | 6 156 \$ | 203        |               |        |               |               |               |               |               |        |               |              |

(4) Estimated DRF ending balance does not include potential legal claims related to grant obligations, rescissions, or transfers.

\* FEMA is in the process of analyzing month-to-month trends for the Base and Non-Cat activities and will adjust in next month's report.