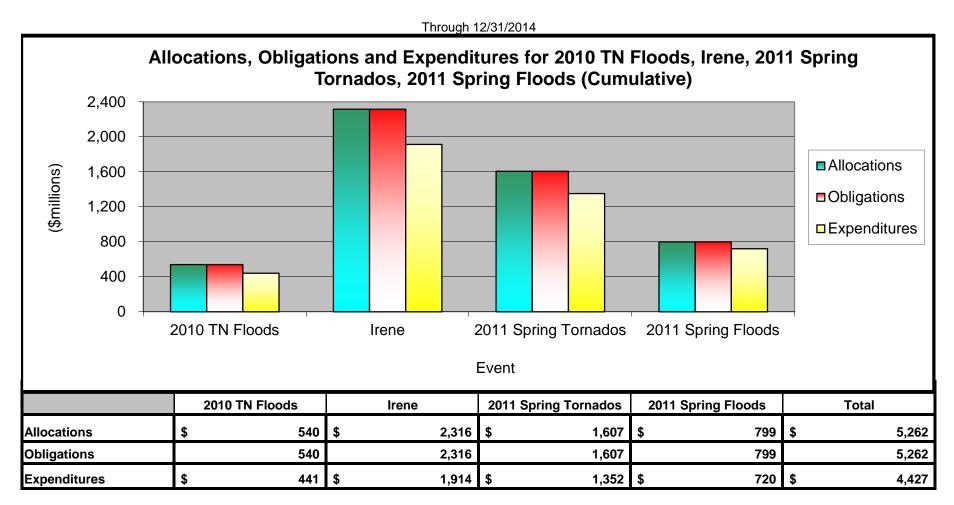

|    | 114                       |     | 1,344                        |
| Total                 | \$ | 10,577                                | \$ | 1,014           | \$<br>1,720          | \$<br>1,624             | \$ | 851                  | \$ | 5,209                     | \$  | 15,786                       |

\*Additional reporting requirement per P.L. 113-2, continued in P.L. 113-76.

(1) Adjusted for recoveries occurring in FY 2015 against prior year obligations.



Source of financial information is the Integrated Financial Information Management System (IFMIS) Total obligations include prior-year de-obligations



Source of financial information is the Integrated Financial Information Management System (IFMIS)

Total obligations include prior-year de-obligations



Source of financial information is the Integrated Financial Information Management System (IFMIS) Total obligations include prior-year de-obligations



Source of financial information is the Integrated Financial Information Management System (IFMIS) Total obligations include prior-year de-obligations

## **APPENDIX E: Estimate of Fund Exhaustion Date**

Through 12/31/2014



\* Projected ending balance reduced by \$1B provision for reserve.

(1) Includes FY 2015 funding for the following major disaster events:

- Hurricanes Katrina/Rita/Wilma
- Hurricane Gustav
- Hurricane Ike
- \_ Midwest Flooding
- 2010 TN Flooding
- 2011 Spring Tornados

Hurricane Sandy
 2013 Colorado Floods

- 2011 Spring Floods

- Tropical Storm Lee

- Hurricane Irene

- Hurricane Isaac

(2) Average for non-catastr