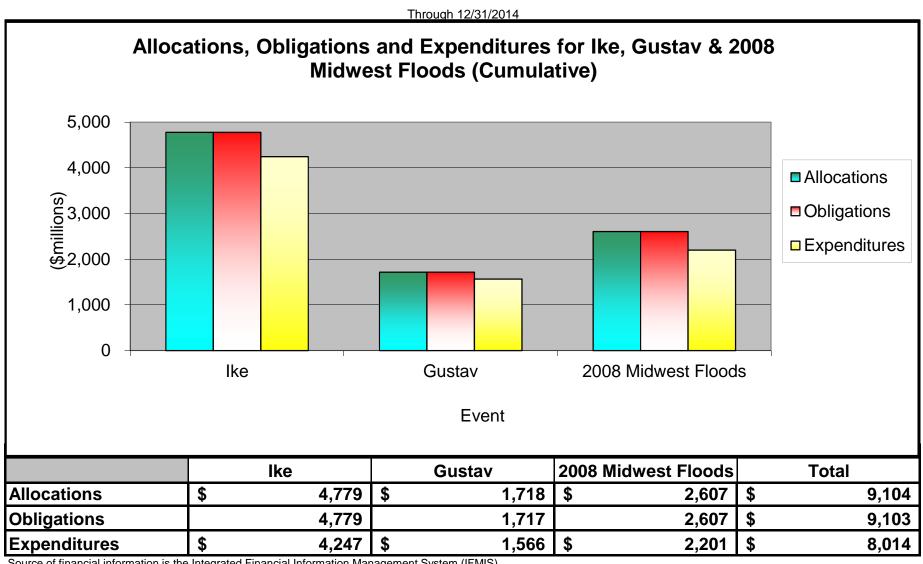

|
| Administrative        |    | 1,230                                 |    | 30              | 28                   | 28                      |    | 28                   |    | 114                       |     | 1,344                        |
| Total                 | \$ | 10,577                                | \$ | 1,014           | \$<br>1,720          | \$<br>1,624             | \$ | 851                  | \$ | 5,209                     | \$  | 15,786                       |

\*Additional reporting requirement per P.L. 113-2, continued in P.L. 113-76.

(1) Adjusted for recoveries occurring in FY 2015 against prior year obligations.



Source of financial information is the Integrated Financial Information Management System (IFMIS) Total obligations include prior-year de-obligations



Source of financial information is the Integrated Financial Information Management System (IFMIS)

Total obligations include prior-year de-obligations



Source of financial information is the Integrated Financial Information Management System (IFMIS) Total obligations include prior-year de-obligations



Source of financial information is the Integrated Financial Information Management System (IFMIS) Total obligations include prior-year de-obligations

## **APPENDIX E: Estimate of Fund Exhaustion Date**

Through 12/31/2014



\* Projected ending balance reduced by \$1B provision for reserve.

(1) Includes FY 2015 funding for the following major disaster events:

- Hurricanes Katrina/Rita/Wilma
- Hurricane Gustav
- Hurricane Ike
- \_ Midwest Flooding
- 2010 TN Flooding
- 2011 Spring Torn