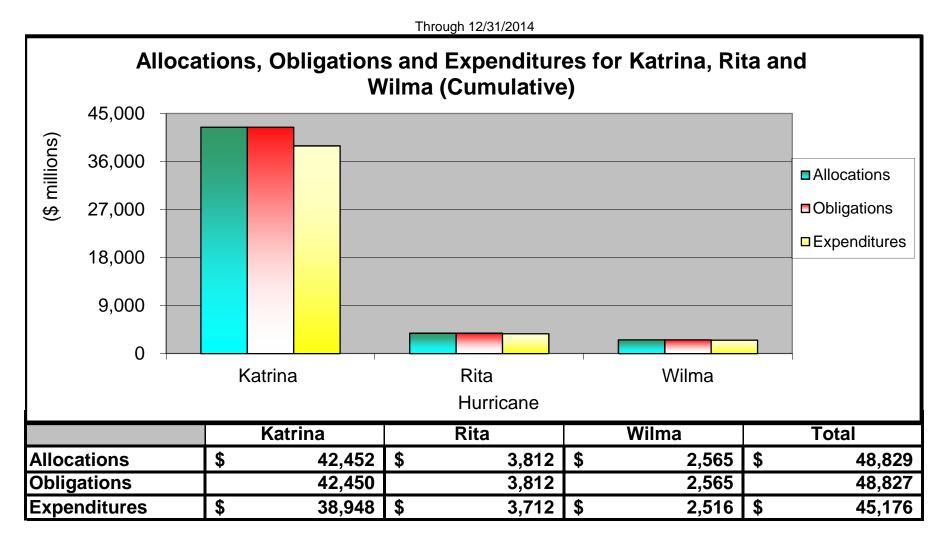

| -                    | -                       |    | -                    |    | -                         |     | 370                          |
| Administrative        |    | 1,230                                 |    | 30              | 28                   | 28                      |    | 28                   |    | 114                       |     | 1,344                        |
| Total                 | \$ | 10,577                                | \$ | 1,014           | \$<br>1,720          | \$<br>1,624             | \$ | 851                  | \$ | 5,209                     | \$  | 15,786                       |

\*Additional reporting requirement per P.L. 113-2, continued in P.L. 113-76.

(1) Adjusted for recoveries occurring in FY 2015 against prior year obligations.



Source of financial information is the Integrated Financial Information Management System (IFMIS) Total obligations include prior-year de-obligations



Source of financial information is the Integrated Financial Information Management System (IFMIS)

Total obligations include prior-year de-obligations



Source of financial information is the Integrated Financial Information Management System (IFMIS) Total obligations include prior-year de-obligations



Source of financial information is the Integrated Financial Information Management System (IFMIS) Total obligations include prior-year de-obligations

## **APPENDIX E: Estimate of Fund Exhaustion Date**

Through 12/31/2014



\* Projected ending balance reduced by \$1B provision for reserve.

(1) Includes FY 2015 funding for the followi