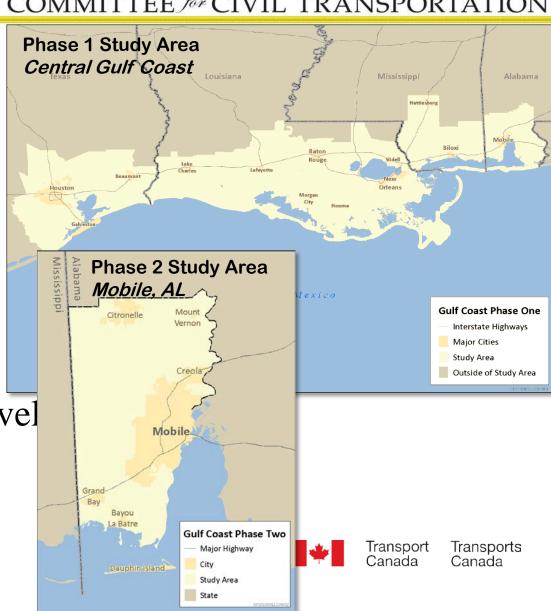

# **Tools**

- Gulf Coast Study
- Transportation Climate Impact Quantification Initiative
- Hampton Roads Sea level Rise Study