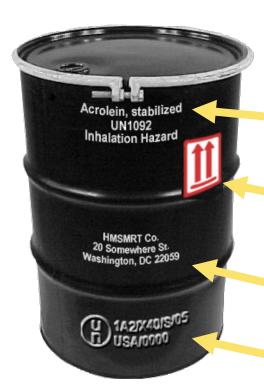

## Containment

"Package" - container plus contents

UN Specification
Packaging
Identification Number

## Markings

**Proper Shipping Name** 

Additional markings, as needed

Consignor/Consignee

**Identification Number** 

## Labels