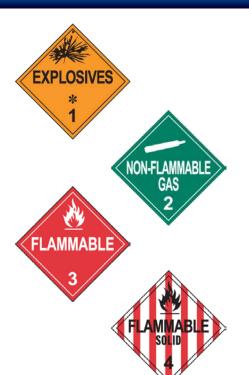

| Terms of   | Deliver |     |                                 |                      | Tax          |              |





## Containment

"Package" - container plus contents

UN Specification
Packaging
Identification Number









## Markings

**Proper Shipping Name** 

Additional markings, as needed

Consignor/Consignee

**Identification Number** 









## Labels







## **Shipping Paper**





Relaying the information

| B              |       | )