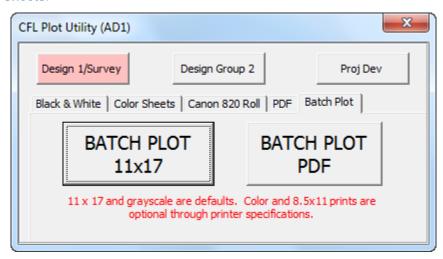

## **Workflow 1: Accessing Batch Printing**

- 1. <u>CFL employees</u> can run CFL Plot Utility VBA by Key-in: vba run CFLplot. CFL Plot Utility will now be accessible.
- 2. Select the Design Group, and then select the Batch Plot button.
- 3. Select Batch Plot 11x17 to Batch print plan sheets and cross section sheets.

Figure 12-7: CFL Plot Utility- Batch Plot

4. Once selected, the Batch Print dialog box is activated as shown below. The top bar on this dialog will show the current Job Set. Shown below as [Untitled]. Once a new Job Set is created or an existing Job Set is opened the name will replace [untitled].