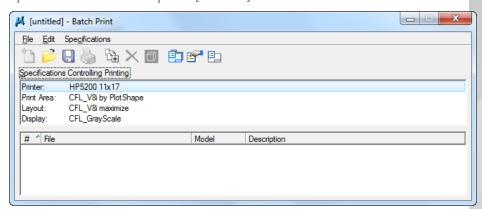

Figure 12-7: CFL Plot Utility- Batch Plot

4. Once selected, the Batch Print dialog box is activated as shown below. The top bar on this dialog will show the current Job Set. Shown below as [Untitled]. Once a new Job Set is created or an existing Job Set is opened the name will replace [untitled].

Figure 12-8: Batch Print

5. To open an existing job set select File>Open and select the desired job.