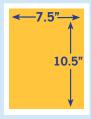

# **Print Advertising Material Specifications**

|                     | Width | Height |  |
|---------------------|-------|--------|--|
| DATIA focus         | 8.5"  | 11"    |  |
| Full Page*          | 8.5"  | 11"    |  |
| 2-Page Spread*      | 17"   | 11"    |  |
| 1/2 Page Horizontal | 7.5"  | 5"     |  |
| 1/4 Page Vertical   | 3.5"  | 5"     |  |