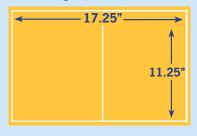

# **Print Advertising Material Specifications**

|                     | Width | Height |  |
|---------------------|-------|--------|--|
| DATIA focus         | 8.5"  | 11"    |  |
| Full Page*          | 8.5"  | 11"    |  |
| 2-Page Spread*      | 17"   | 11"    |  |
| 1/2 Page Horizontal | 7.5"  | 5"     |  |
| 1/4 Page Vertical   | 3.5"  | 5"     |  |