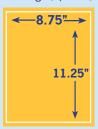

# **Print Advertising Material Specifications**

|                     | Width | Height |  |
|---------------------|-------|--------|--|
| DATIA focus         | 8.5"  | 11"    |  |
| Full Page*          | 8.5"  | 11"    |  |
| 2-Page Spread*      | 17"   | 11"    |  |
| 1/2 Page Horizontal | 7.5"  | 5"     |  |
| 1/4 Page Vertical   | 3.5"  | 5"     |  |