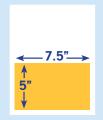

# **Print Advertising Material Specifications**

|                     | Width | Height |  |
|---------------------|-------|--------|--|
| DATIA focus         | 8.5"  | 11"    |  |
| Full Page*          | 8.5"  | 11"    |  |
| 2-Page Spread*      | 17"   | 11"    |  |
| 1/2 Page Horizontal | 7.5"  | 5"     |  |
| 1/4 Page Vertical   | 3.5"  | 5"     |  |