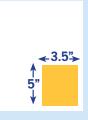

# **Print Advertising Material Specifications**

|                     | Width | Height |  |
|---------------------|-------|--------|--|
| DATIA focus         | 8.5"  | 11"    |  |
| Full Page*          | 8.5"  | 11"    |  |
| 2-Page Spread*      | 17"   | 11"    |  |
| 1/2 Page Horizontal | 7.5"  | 5"     |  |
| 1/4 Page Vertical   | 3.5"  | 5"     |  |