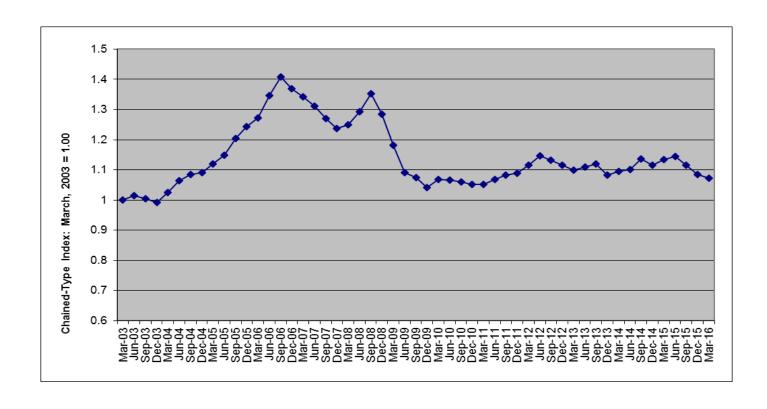

## **CONSTRUCTION COST TRENDS FOR HIGHWAYS**

Apr 2015 TABLE PT-1

| Apr 2015 |           | IABLE PI-1  |
|----------|-----------|-------------|
| YEAR     | QUARTER   | NHCCI Index |
| 2003     | March     | 1.0000      |
| 2003     | June      | 1.0156      |
|          | September | 1.0038      |
|          | December  | 0.9929      |
| 2004     | March     | 1.0260      |
|          | June      | 1.0638      |
|          | September | 1.0849      |
|          | December  | 1.0910      |
| 2005     | March     | 1.1189      |
|          | June      | 1.1489      |
|          | September | 1.2045      |
|          | December  | 1.2429      |
| 2006     | March     | 1.2727      |
|          | June      | 1.3464      |
|          | September | 1.4084      |
|          | December  | 1.3693      |
| 2007     | March     | 1.3425      |
|          | June      | 1.3118      |
|          | September | 1.2691      |
|          | December  | 1.2363      |
| 2008     | March     | 1.2500      |
|          | June      | 1.2938      |
|          | September | 1.3521      |
|          | December  | 1.2835      |
| 2009     | March     | 1.1818      |
|          | June      | 1.0901      |
|          | September | 1.0752      |
|          | December  | 1.0410      |
| 2010     | March     | 1.0683      |
|          | June      | 1.0671      |
|          | September | 1.0595      |
|          | December  | 1.0520      |
| 2011     | March     | 1.0524      |
|          | June      | 1.0691      |
|          | September | 1.0817      |
|          | December  | 1.0880      |
| 2012     | March     | 1.1147      |
|          | June      | 1.1468      |
|          | September | 1.1315      |
|          | December  | 1.1148      |
| 2013     | March     | 1.1002      |
|          | June      | 1.1092      |
|          | September | 1.1195      |
|          | December  | 1.0827      |
| 2014     | March     | 1.0947      |
|          | June      | 1.1007      |
|          | September | 1.1354      |
|          | December  | 1.1158      |
| 2015     | March     | 1.1334      |
|          | June      | 1.1436      |
|          | September | 1.1163      |
|          | December  | 1.0850      |
| 2016     | March     | 1.0728      |