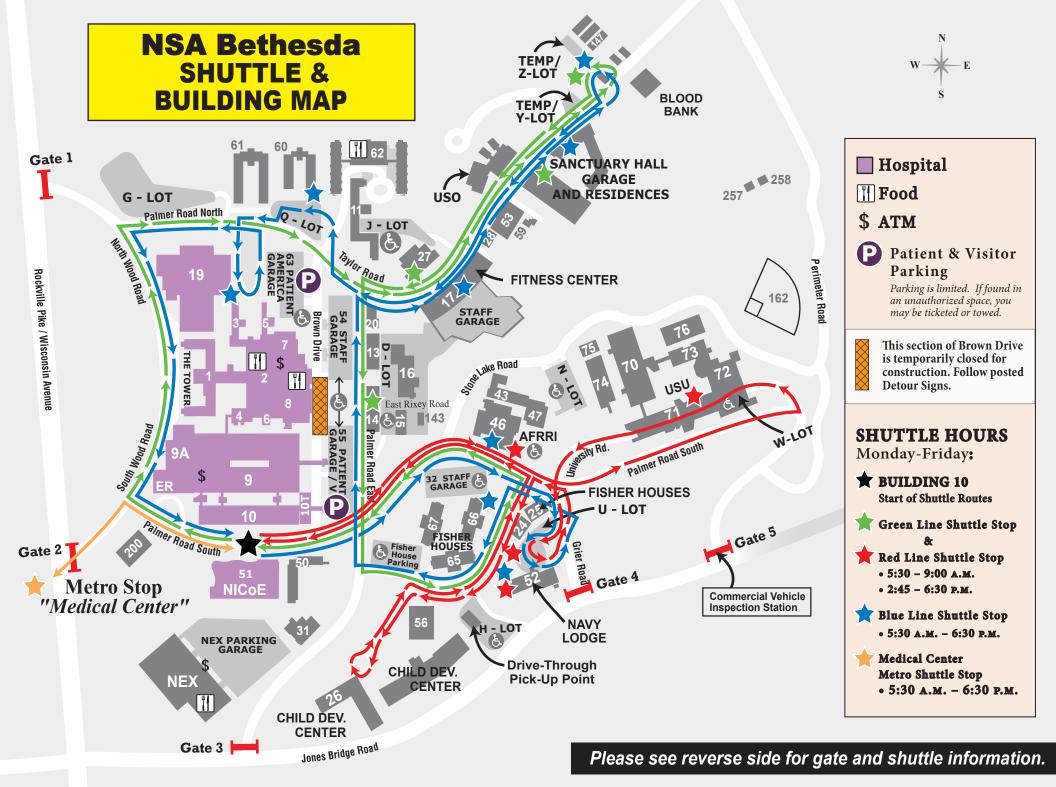

#### **BLUE LINE:**

#### **Hours of Operation:**

5:30 a.m. to 6:30 p.m.

#### **Stops on Route:**

- Building 10 (Main Hospital Lobby)
- Building 32 (Staff Garage)
- Navy Lodge
- Building 66 (Fisher House)
- Building 17
- Navy Gateway Inns & Suites/USO
- Parking Lot Z
- Building 27
- Parking Lot Q
- America Building

### GREEN LINE: North Campus

#### **Hours of Operation:**

5:30 a.m. to 9:00 a.m. 2:45 p.m. to 6:30 p.m.

#### **Stops on Route:**

- Building 10 (Main Hospital Lobby)
- Navy Gateway Inns & Suites/USO
- Parking Lot Z
- Building 27
- Parking Lot Q
- Building 14 (Facilities)
- Back to Building 10 (Main Hospital Lobby)

#### **RED LINE:** South Campus

#### **Stops on Route:**

- Building 10 (Main Hospital Lobby)
- Building 32 (Staff Garage)
- Parking Lot W (USU)
- Navy Lodge
- Child Development Center (CDC)
- Building 32 (Staff Garage)
- Back to Building 10 (Main Hospital Lobby)

#### MEDICAL CENTER METRO SHUTTLE:

#### **Stops on Route:**

- Building 10 (Main Hospital Lobby)
- Medical Center Metro Stop