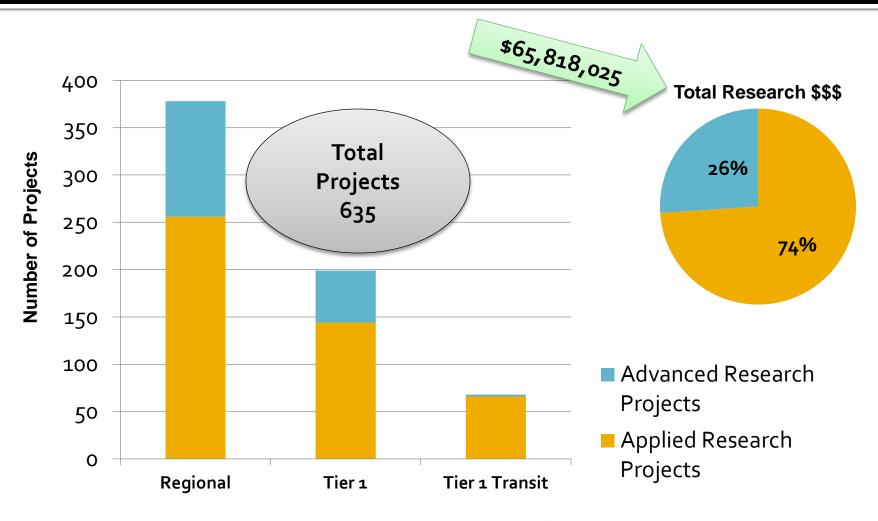

FY 2011<br>Funding Awarded |
|-------------------|---------------|--------------------------------|----------------------------|
| Regional          | 10            | 76                             | \$35 million               |
| Tier 1            | 10            | 58                             | \$35 million               |
| Tier 1<br>Transit | 2             | 13                             | \$7 million                |
| Total             | 22            | 145*                           | \$77 million               |



## **Transportation-Related Courses**



Research and Innovative Technology Administration

## **Students Participating in Research**



### **Transportation Degree Programs**



# **Graduate Students Supported**



# **Graduate Degrees**



# **Research Projects**



# **UTC Performance Indicators**

For more information or inquiries:

Lydia E. Mercado

Federal Grant Manager

lydia.mercado@dot.gov

Beyan Johnson Program Analyst Assistant