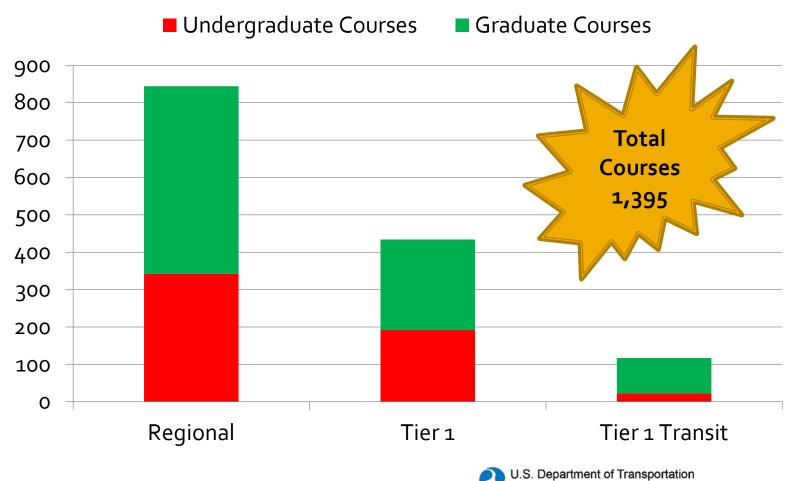

## **Transportation-Related Courses**

Research and Innovative Technology Administration