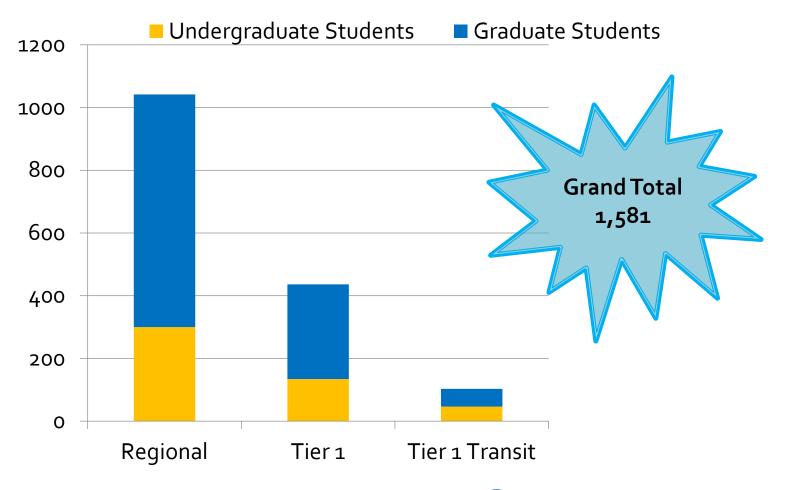

anuary 12, 2014



# **UTC Categories & Total Universities**

| Category          | Total Centers | # of Universities<br>Reporting | FY 2011<br>Funding Awarded |
|-------------------|---------------|--------------------------------|----------------------------|
| Regional          | 10            | 76                             | \$35 million               |
| Tier 1            | 10            | 58                             | \$35 million               |
| Tier 1<br>Transit | 2             | 13                             | \$7 million                |
| Total             | 22            | 145*                           | \$77 million               |



## **Transportation-Related Courses**



Research and Innovative Technology Administration

## **Students Participating in Research**



### **Transportation Degree Programs**



# **Graduate Students Supported**



# **Graduate Degrees**



# **Research Projects**



# **UTC Performance Indicators**

For more information or inquiries:

Lydia E. Mercado

Federal Grant Manager

lydia.mercado@dot.gov

Beyan Johnson Program Analyst Assistant