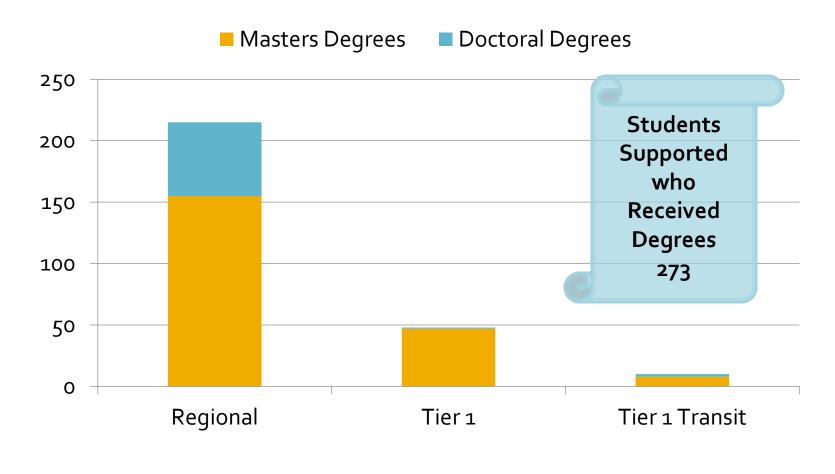

Universities<br>Reporting | FY 2011<br>Funding Awarded |
|-------------------|---------------|--------------------------------|----------------------------|
| Regional          | 10            | 76                             | \$35 million               |
| Tier 1            | 10            | 58                             | \$35 million               |
| Tier 1<br>Transit | 2             | 13                             | \$7 million                |
| Total             | 22            | 145*                           | \$77 million               |



## **Transportation-Related Courses**



Research and Innovative Technology Administration

## **Students Participating in Research**



### **Transportation Degree Programs**



# **Graduate Students Supported**



# **Graduate Degrees**



# **Research Projects**



# **UTC Performance Indicators**

For more information or inquiries:

Lydia E. Mercado

Federal Grant Manager

lydia.mercado@dot.gov

Beyan Johnson Program Analyst Assistant