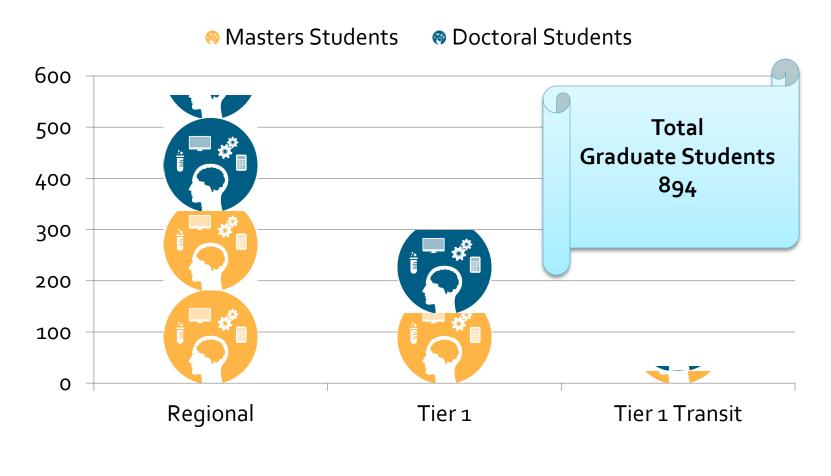

| Total Centers | # of Universities<br>Reporting | FY 2011<br>Funding Awarded |
|-------------------|---------------|--------------------------------|----------------------------|
| Regional          | 10            | 76                             | \$35 million               |
| Tier 1            | 10            | 58                             | \$35 million               |
| Tier 1<br>Transit | 2             | 13                             | \$7 million                |
| Total             | 22            | 145*                           | \$77 million               |



## **Transportation-Related Courses**



Research and Innovative Technology Administration

## **Students Participating in Research**



### **Transportation Degree Programs**



# **Graduate Students Supported**



# **Graduate Degrees**



# **Research Projects**



# **UTC Performance Indicators**

For more information or inquiries:

Lydia E. Mercado

Federal Grant Manager

lydia.mercado@dot.gov

Beyan Johnson Program Analyst Assistant