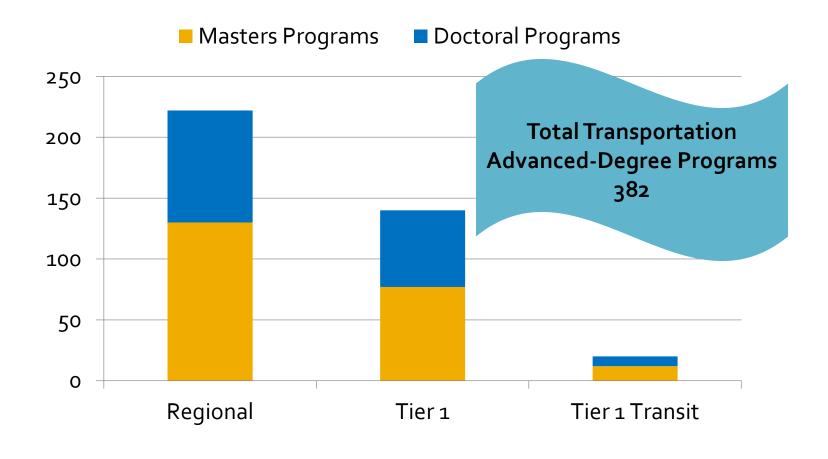

tal Universities**

| Category          | Total Centers | # of Universities<br>Reporting | FY 2011<br>Funding Awarded |
|-------------------|---------------|--------------------------------|----------------------------|
| Regional          | 10            | 76                             | \$35 million               |
| Tier 1            | 10            | 58                             | \$35 million               |
| Tier 1<br>Transit | 2             | 13                             | \$7 million                |
| Total             | 22            | 145*                           | \$77 million               |



## **Transportation-Related Courses**



Research and Innovative Technology Administration

## **Students Participating in Research**



### **Transportation Degree Programs**



# **Graduate Students Supported**



# **Graduate Degrees**



# **Research Projects**



# **UTC Performance Indicators**

For more information or inquiries:

Lydia E. Mercado

Federal Grant Manager

lydia.mercado@dot.gov

Beyan Johnson Program Analyst Assistant