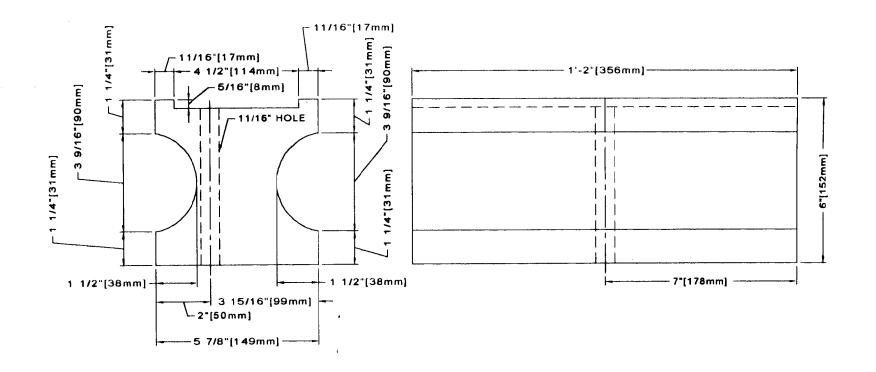

## Modified 6"x8"x14" PLastic Blockout 100% P.P.

| CONTRACT | NO:         | DATE   |                                                                   | NTRAL FABRICATORS, II<br>P.O. BOX 930 KOSCIUSKO, MS 39090 | NC.        |  |
|----------|-------------|--------|-------------------------------------------------------------------|-----------------------------------------------------------|------------|--|
| PREPARED | C. KARPATHY | 8/3/98 | PRODUC                                                            | SAFETY QUEST, IN                                          | <i>C</i> . |  |
| ENGINEER | L. BULLARD  |        | BOM UNIVERSITY BRIVE PART, SUITE 701<br>COLLEGE STATION, IX FRIED |                                                           |            |  |
|          | D ALBERSON  |        | TITLE                                                             |                                                           |            |  |
| REVISED  |             |        | REC                                                               | YCLED PLASTIC BLOCK                                       | OUT        |  |
| SCALE    | SE          | i      | 917E                                                              | DRAWING NO:                                               | REY        |  |
| 1 : 4    | 2           | OF 8   | В                                                                 | 1                                                         | 1          |  |