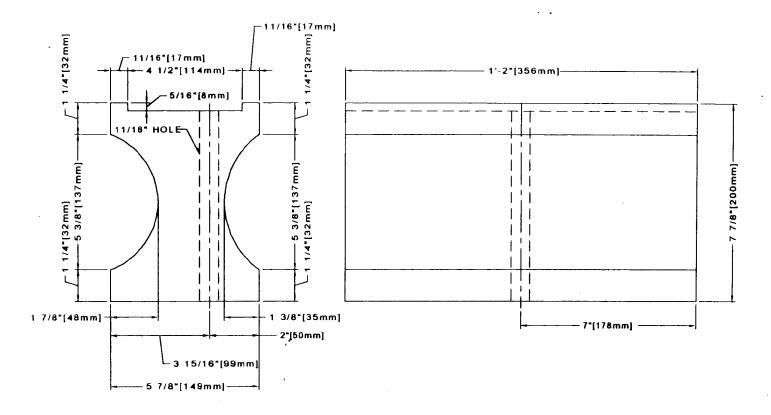

## Modified 6"x8"x14" PLastic Blockout 100% P.P.

| CONTRACT | NO:         | DATE   |                                                                   | NTRAL FABRICATORS, II<br>P.O. BOX 930 KOSCIUSKO, MS 39090 | NC.        |  |
|----------|-------------|--------|-------------------------------------------------------------------|-----------------------------------------------------------|------------|--|
| PREPARED | C. KARPATHY | 8/3/98 | PRODUC                                                            | SAFETY QUEST, IN                                          | <i>C</i> . |  |
| ENGINEER | L. BULLARD  |        | BOM UNIVERSITY BRIVE PART, SUITE 701<br>COLLEGE STATION, IX FRIED |                                                           |            |  |
|          | D ALBERSON  |        | TITLE                                                             |                                                           |            |  |
| REVISED  |             |        | REC                                                               | YCLED PLASTIC BLOCK                                       | OUT        |  |
| SCALE    | SE          | i      | 917E                                                              | DRAWING NO:                                               | REY        |  |
| 1 : 4    | 2           | OF 8   | В                                                                 | 1                                                         | 1          |  |