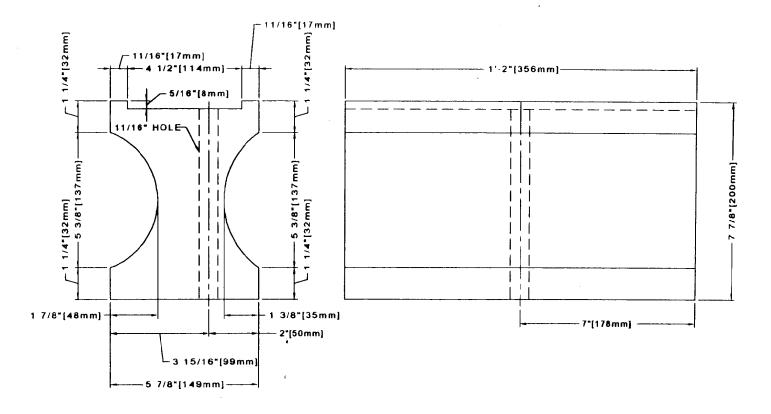

## Modified 6"x8"x14" PLastic Blockout 100% H.D.P.E

| CONTRACT | NO.         | DATE   |                                                             | RAL FABRICATO |         |
|----------|-------------|--------|-------------------------------------------------------------|---------------|---------|
| PREPARED | C KARPATHY  | 6/3/98 | PRODUCED                                                    | SAFETY QUE    |         |
| ENGINEER | L. BLLLARD  | 1      | BOS UNIVERSITY OF THE FAST SUITS FOT COLLEGE STATION THEFTS |               |         |
|          | D. ALBERSON |        | TITLE                                                       |               |         |
| REVISED  |             |        | RECYC                                                       | LED PLASTIC B | LOCKOUT |
| SCALE    | 3-61        | II.    | SIZE DA                                                     | AWING NO.     | REY.    |
| 1 : 4    | 1           | OF 8   | 8                                                           |               | l       |