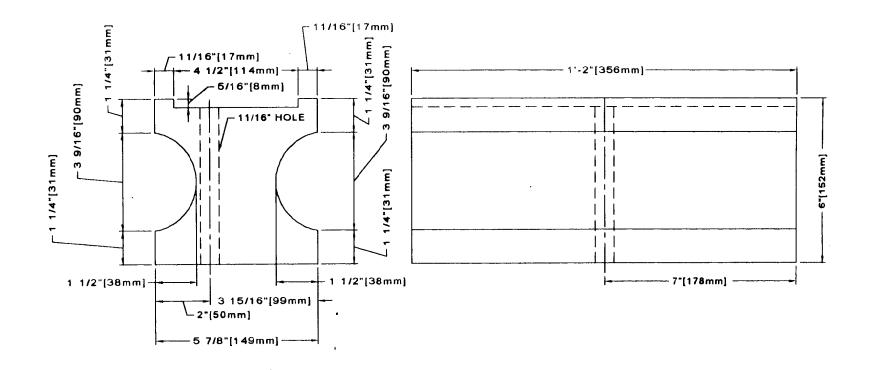

## Modified 6"x8"x14" PLastic Blockout 100% H.D.P.E

| CONTRACT | NO.         | DATE   |                                                             | RAL FABRICATO |         |
|----------|-------------|--------|-------------------------------------------------------------|---------------|---------|
| PREPARED | C KARPATHY  | 6/3/98 | PRODUCED                                                    | SAFETY QUE    |         |
| ENGINEER | L. BLLLARD  | 1      | BOS UNIVERSITY OF THE FAST SUITS FOT COLLEGE STATION THEFTS |               |         |
|          | D. ALBERSON |        | TITLE                                                       |               |         |
| REVISED  |             |        | RECYC                                                       | LED PLASTIC B | LOCKOUT |
| SCALE    | 3-61        | II.    | SIZE DA                                                     | AWING NO.     | REY.    |
| 1 : 4    | 1           | OF 8   | 8                                                           |               | l       |