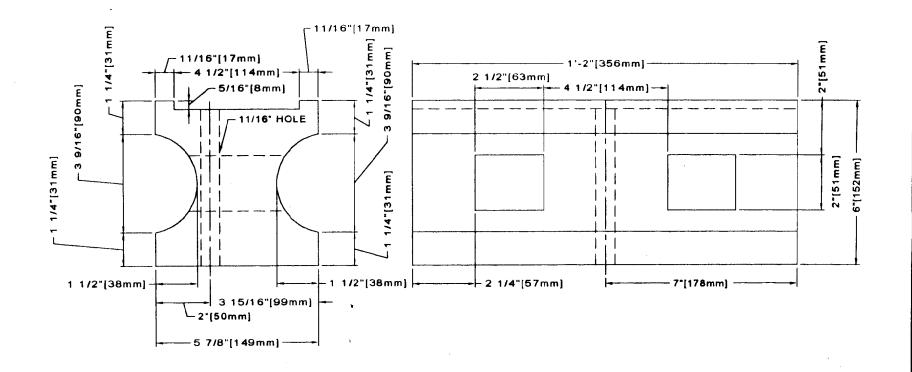

## Modified 6"x6"x14" PLastic Blockout 100% H.D.P.E

| CONTRACT | NO.        | DATE   |                         | ITRAL FABRICATO |         |  |
|----------|------------|--------|-------------------------|-----------------|---------|--|
| PREPARED | C KARPATHY | 6/3/98 | PRODUCE                 |                 |         |  |
| ENGINEER | L SULLAND  |        | COLLEGE STATION 14 PRAC |                 |         |  |
|          | D ALBERSON | ı      | TITLE                   |                 |         |  |
| REMSED   |            | 1      | RECY                    | CLED PLASTIC E  | LOCKOUT |  |
| SCALE    | 34         | EL     | 817E                    | DRAWING NO:     | RE1.    |  |
| 1:4      |            | 5 OF 8 | В                       |                 |         |  |