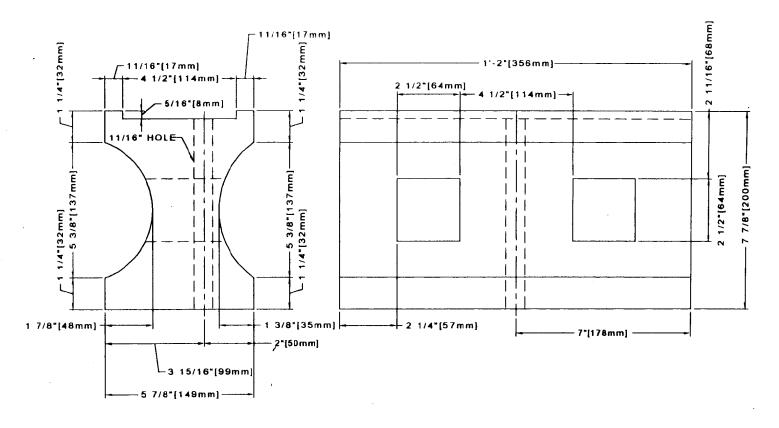

## Modified 6"x6"x14" PLastic Blockout 100% H.D.P.E

| CONTRACT | NO.        | DATE   |                         | ITRAL FABRICATO |         |  |
|----------|------------|--------|-------------------------|-----------------|---------|--|
| PREPARED | C KARPATHY | 6/3/98 | PRODUCE                 |                 |         |  |
| ENGINEER | L SULLAND  |        | COLLEGE STATION 14 PRAC |                 |         |  |
|          | D ALBERSON | ı      | TITLE                   |                 |         |  |
| REMSED   |            | 1      | RECY                    | CLED PLASTIC E  | LOCKOUT |  |
| SCALE    | 34         | EL     | 817E                    | DRAWING NO:     | RE1.    |  |
| 1:4      |            | 5 OF 8 | В                       |                 |         |  |