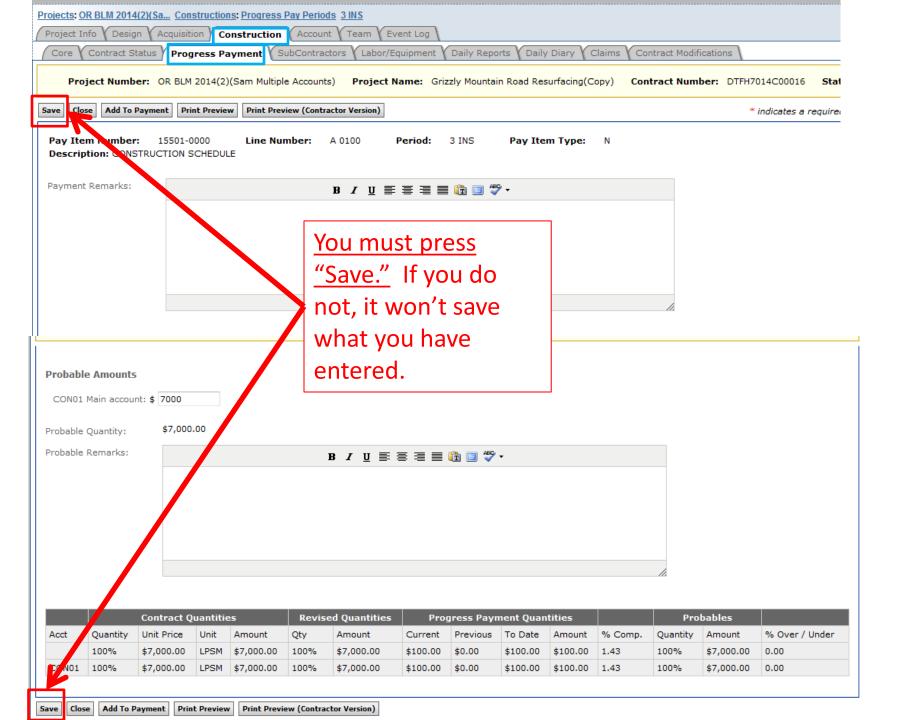

## How to... Change Probables

 All Project Engineers need to make sure they are keeping track of their quantities. They can use their probables to help do this.

CON01 Main account: \$ 7000

Probable Quantity:

\$7,000.00

Probable Remarks:

|       | Contract Quantities |            |      |            | Revised Quantities |            | Progress Payment Quantities |          |          |          |         | Probables |            |                |
|-------|---------------------|------------|------|------------|--------------------|------------|-----------------------------|----------|----------|----------|---------|-----------|------------|----------------|
| Acct  | Quantity            | Unit Price | Unit | Amount     | Qty                | Amount     | Current                     | Previous | To Date  | Amount   | % Comp. | Quantity  | Amount     | % Over / Under |
|       | 100%                | \$7,000.00 | LPSM | \$7,000.00 | 100%               | \$7,000.00 | \$100.00                    | \$0.00   | \$100.00 | \$100.00 | 1.43    | 100%      | \$7,000.00 | 0.00           |
| CON01 | 100%                | \$7,000.00 | LPSM | \$7,000.00 | 100%               | \$7,000.00 | \$100.00                    | \$0.00   | \$100.00 | \$100.00 | 1.43    | 100%      | \$7,000.00 | 0.00           |

Save Close Add To Payment Print Preview Print Preview (Contractor Version)

\$0.00

Description: SOIL EROSION CONTROL, CHECK DAM

0.0

Description: SOIL EROSION CONTROL, CHECK DAM (TEMPORARY)

0.0

\$0.00

\$0.00