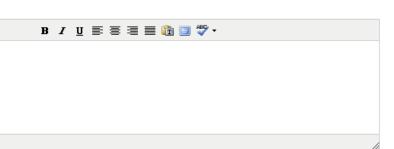

## How to... Change Probables

 All Project Engineers need to make sure they are keeping track of their quantities. They can use their probables to help do this.

CON01 Main account: \$ 7000

Probable Quantity:

\$7,000.00

Probable Remarks:

|       | Contract Quantities |            |      |            | Revised Quantities |            | Progress Payment Quantities |          |          |          |         | Probables |            |                |
|-------|---------------------|------------|------|------------|--------------------|------------|-----------------------------|----------|----------|----------|---------|-----------|------------|----------------|
| Acct  | Quantity            | Unit Price | Unit | Amount     | Qty                | Amount     | Current                     | Previous | To Date  | Amount   | % Comp. | Quantity  | Amount     | % Over / Under |
|       | 100%                | \$7,000.00 | LPSM | \$7,000.00 | 100%               | \$7,000.00 | \$100.00                    | \$0.00   | \$100.00 | \$100.00 | 1.43    | 100%      | \$7,000.00 | 0.00           |
| CON01 | 100%                | \$7,000.00 | LPSM | \$7,000.00 | 100%               | \$7,000.00 | \$100.00                    | \$0.00   | \$100.00 | \$100.00 | 1.43    | 100%      | \$7,000.00 | 0.00           |