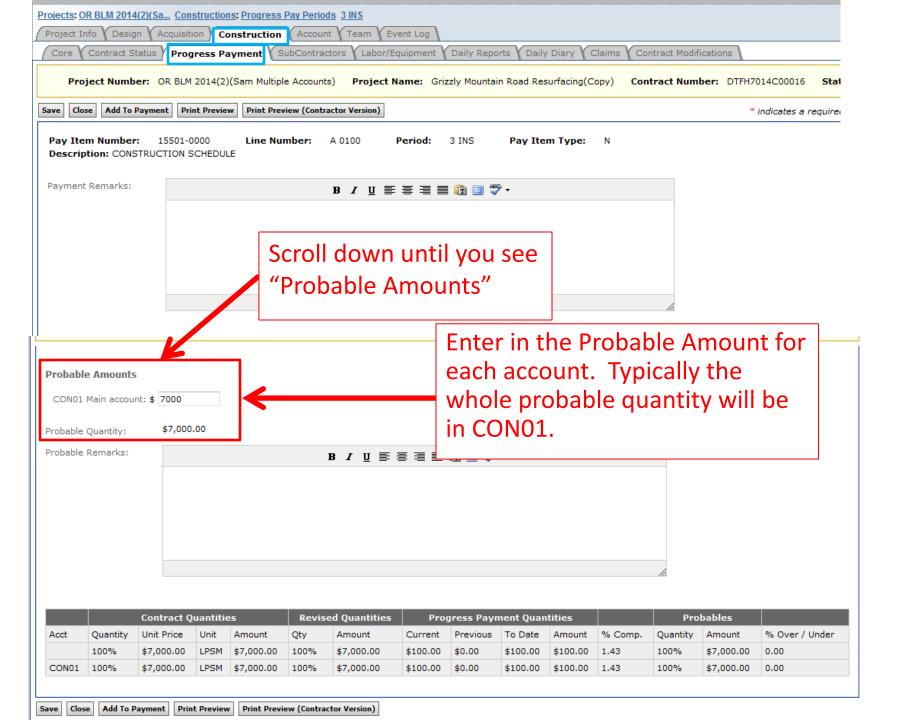

## How to... Change Probables

 All Project Engineers need to make sure they are keeping track of their quantities. They can use their probables to help do this.

CON01 Main account: \$ 7000

Probable Quantity:

\$7,000.00

Probable Remarks:

|       | Contract Quantities |            |      |            | Revised Quantities |            | Progress Payment Quantities |          |          |          |         | Probables |            |                |
|-------|---------------------|------------|------|------------|--------------------|------------|-----------------------------|----------|----------|----------|---------|-----------|------------|----------------|
| Acct  | Quantity            | Unit Price | Unit | Amount     | Qty                | Amount     | Current                     | Previous | To Date  | Amount   | % Comp. | Quantity  | Amount     | % Over / Under |
|       | 100%                | \$7,000.00 | LPSM | \$7,000.00 | 100%               | \$7,000.00 | \$100.00                    | \$0.00   | \$100.00 | \$100.00 | 1.43    | 100%      | \$7,000.00 | 0.00           |
| CON01 | 100%                | \$7,000.00 | LPSM | \$7,000.00 | 100%               | \$7,000.00 | \$100.00                    | \$0.00   | \$100.00 | \$100.00 | 1.43    | 100%      | \$7,000.00 | 0.00           |

Save Close Add To Payment Print Preview Print Preview (Contractor Version)

\$0.00

Description: SOIL EROSION CONTROL, CHECK DAM

0.0

Description: SOIL EROSION CONTROL, CHECK DAM (TEMPORARY)

0.0

\$0.00

\$0.00