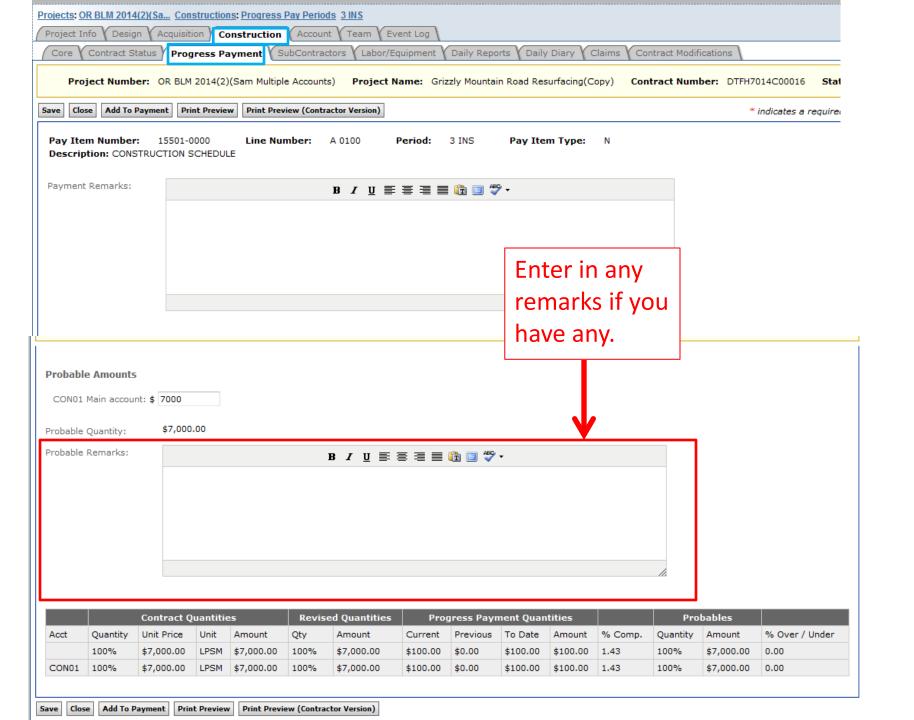

## How to... Change Probables

 All Project Engineers need to make sure they are keeping track of their quantities. They can use their probables to help do this.

CON01 Main account: \$ 7000

Probable Quantity:

\$7,000.00

Probable Remarks:

|       | Contract Quantities |            |      |            | Revised Quantities |            | Progress Payment Quantities |          |          |          |         | Probables |            |                |
|-------|---------------------|------------|------|------------|--------------------|------------|-----------------------------|----------|----------|----------|---------|-----------|------------|----------------|
| Acct  | Quantity            | Unit Price | Unit | Amount     | Qty                | Amount     | Current                     | Previous | To Date  | Amount   | % Comp. | Quantity  | Amount     | % Over / Under |
|       | 100%                | \$7,000.00 | LPSM | \$7,000.00 | 100%               | \$7,000.00 | \$100.00                    | \$0.00   | \$100.00 | \$100.00 | 1.43    | 100%      | \$7,000.00 | 0.00           |
| CON01 | 100%                | \$7,000.00 | LPSM | \$7,000.00 | 100%               | \$7,000.00 | \$100.00                    | \$0.00   | \$100.00 | \$100.00 | 1.43    | 100%      | \$7,000.00 | 0.00           |

Save Close Add To Payment Print Preview Print Preview (Contractor Version)

\$0.00

Description: SOIL EROSION CONTROL, CHECK DAM

0.0

Description: SOIL EROSION CONTROL, CHECK DAM (TEMPORARY)

0.0

\$0.00

\$0.00