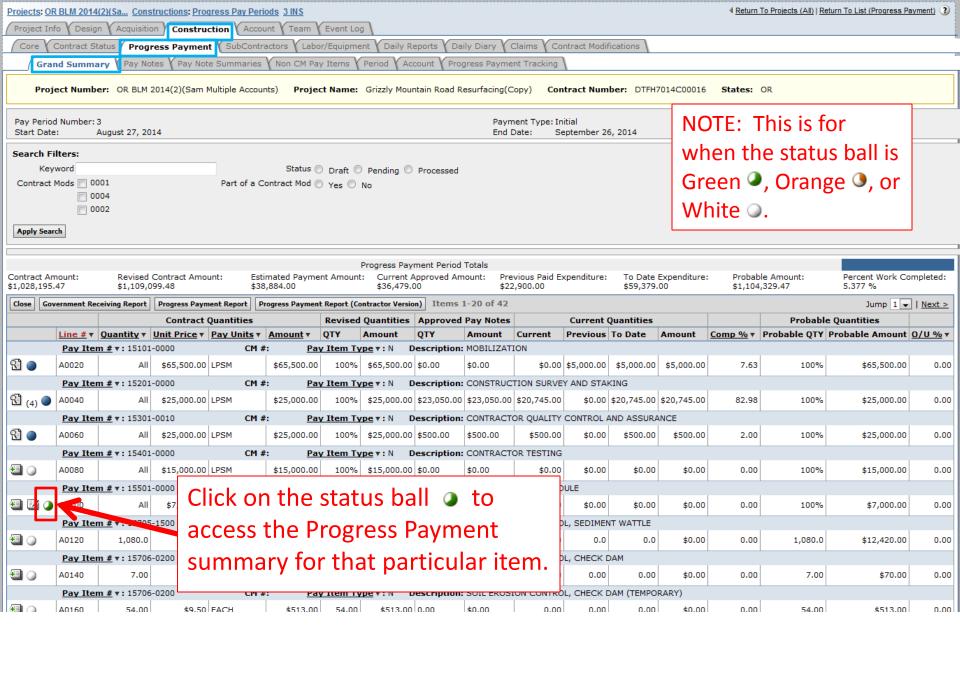

## How to... Change Probables

 All Project Engineers need to make sure they are keeping track of their quantities. They can use their probables to help do this.

CON01 Main account: \$ 7000

Probable Quantity: