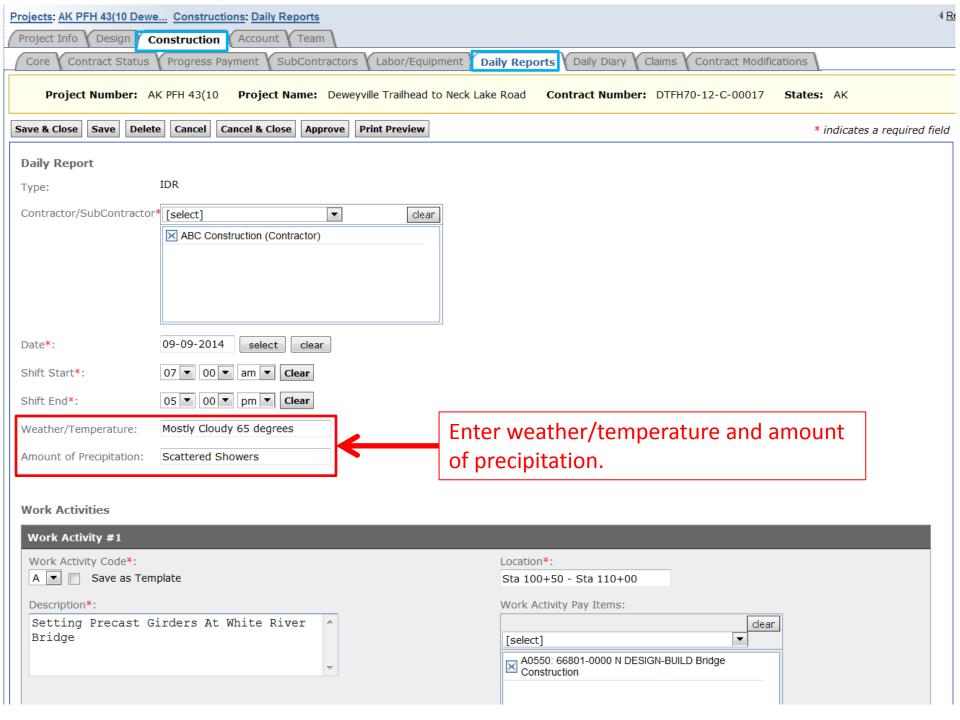

Select "Add New" to add an Inspector's Daily Report (IDR) or Contractor Daily Report (CDR).

**Work Activities** 

Work Activities

Work Activities

If general labor classification staff work different hours, add labor separately on an individual basis.