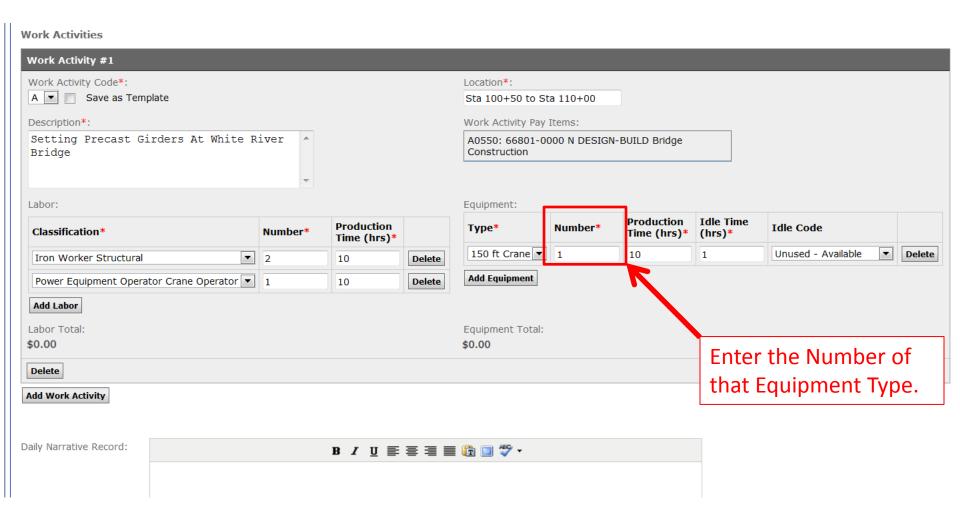

The labor and equipment rates are not entered so you will not have a total daily amount.

**Work Activities** 

**Work Activities** 

Add Work Activity