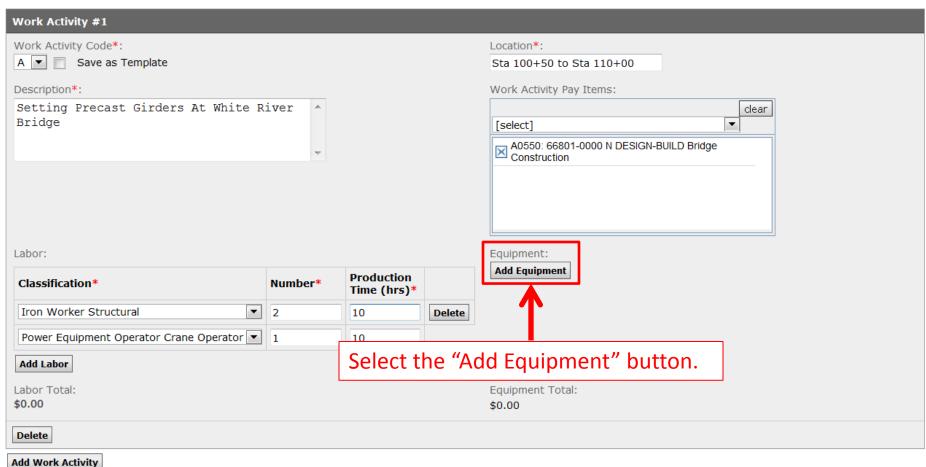

The labor and equipment rates are not entered so you will not have a total daily amount.

**Work Activities** 

**Work Activities** 

Add Work Activity