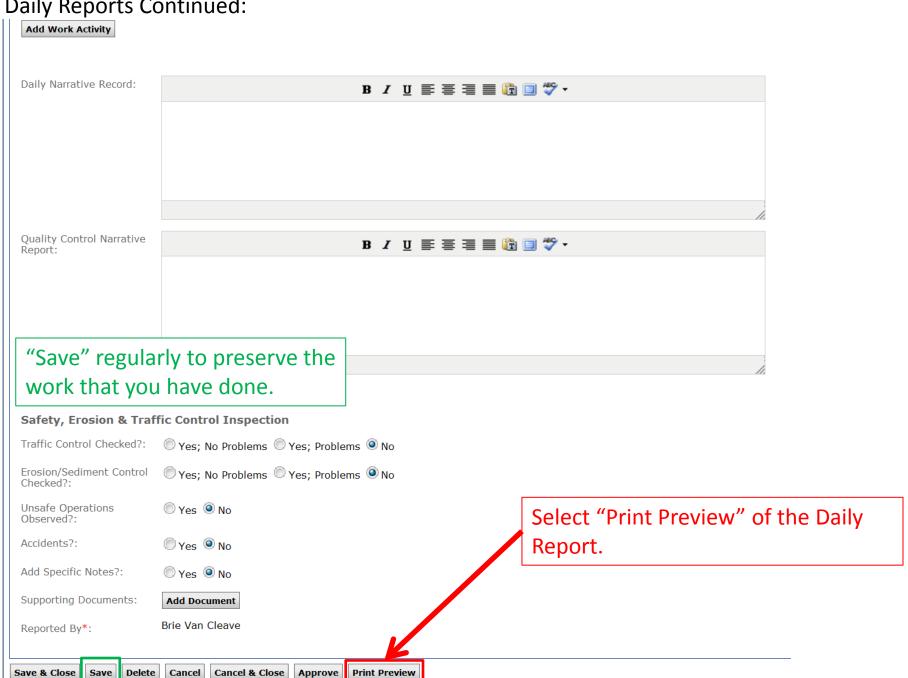

A 0550:66801-0000 DESIGN-BUILD Design-Build

Equipment:

Type Idle Time (hrs) Idle Code 150 ft Crane Unused - Available

Equipment Total:

The Print Preview will have the "DRAFT" watermark until the Daily Report is approved by the Project Engineer.