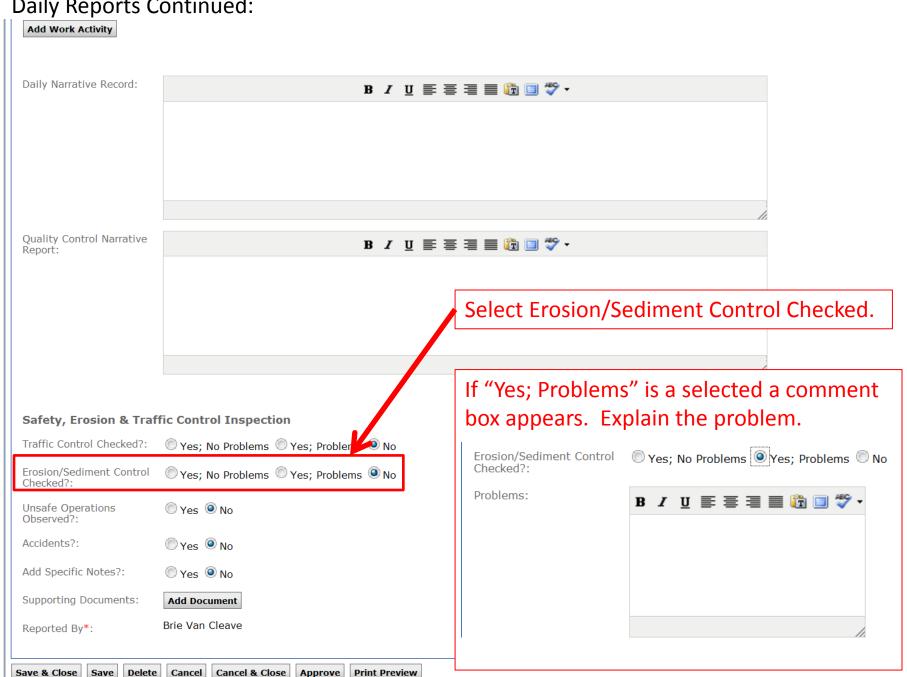

Daily Reports Continued: Add Work Activity Daily Narrative Record: B / U ≡ ≡ ≡ ≡ □ □ ♥ -Quality Control Narrative B / U ≡ ≡ ≡ ≡ □ □ ♥ -Report: Safety, Erosion & Traffic Control Inspection Yes; No Problems Yes; Problems No Traffic Control Checked?: Erosion/Sediment Control Yes; No Problems Yes; Problems No Checked?: Unsafe Operations Yes No Enter the Quality Control Narrative Report Observed?: Accidents?: Yes No Add Specific Notes?: Yes No Supporting Documents: **Add Document** Brie Van Cleave Reported By\*: Save & Close Save Delete Cancel Cancel & Close Approve **Print Preview** 