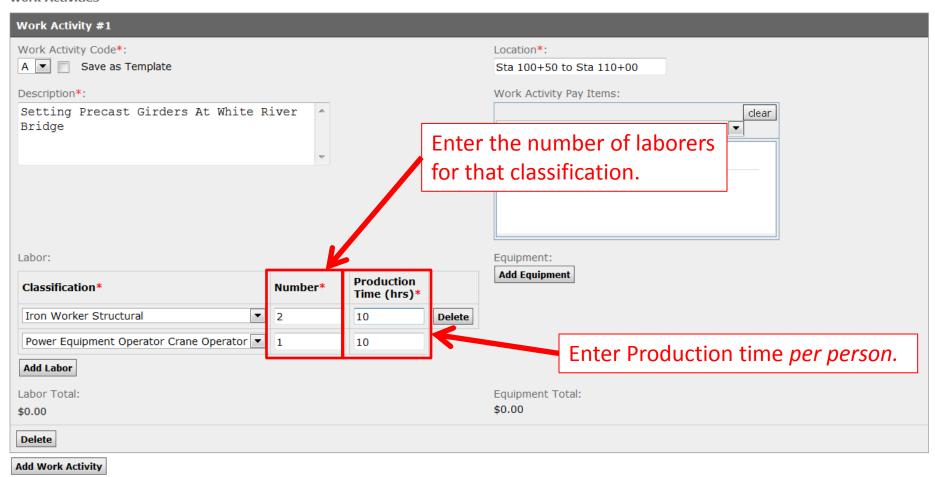

Select "Add New" to add an Inspector's Daily Report (IDR) or Contractor Daily Report (CDR).

**Work Activities** 

Work Activities

Work Activities

If general labor classification staff work different hours, add labor separately on an individual basis.

The labor and equipment rates are not entered so you will not have a total daily amount.

**Work Activities** 

**Work Activities** 

Add Work Activity