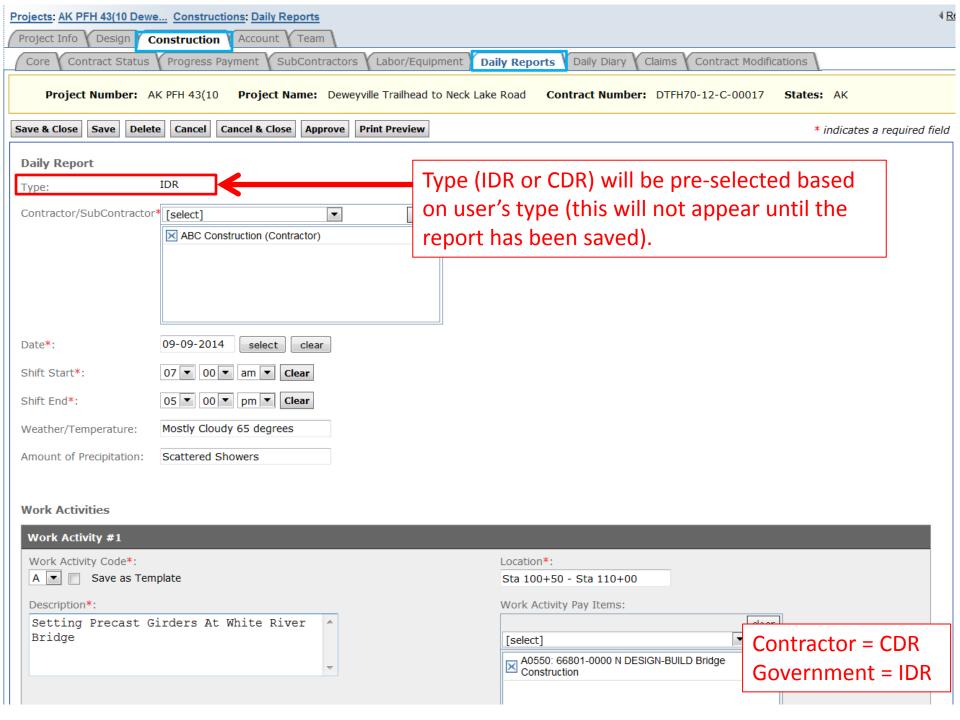

Select "Add New" to add an Inspector's Daily Report (IDR) or Contractor Daily Report (CDR).

**Work Activities** 

Work Activities

Work Activities

If general labor classification staff work different hours, add labor separately on an individual basis.