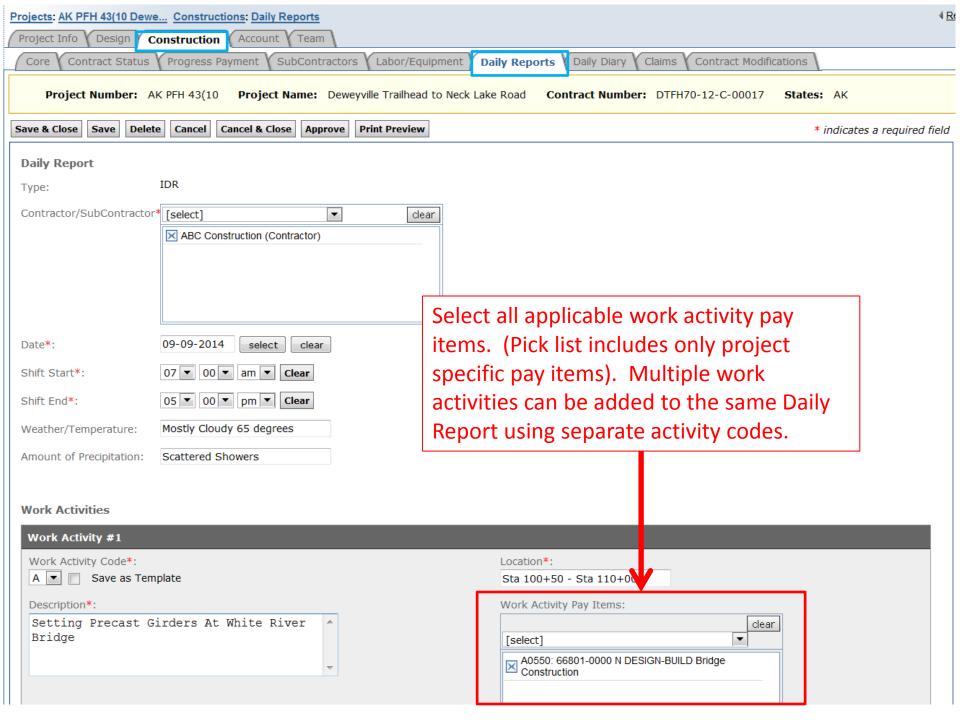

Select "Add New" to add an Inspector's Daily Report (IDR) or Contractor Daily Report (CDR).

**Work Activities** 

Work Activities

Work Activities

If general labor classification staff work different hours, add labor separately on an individual basis.