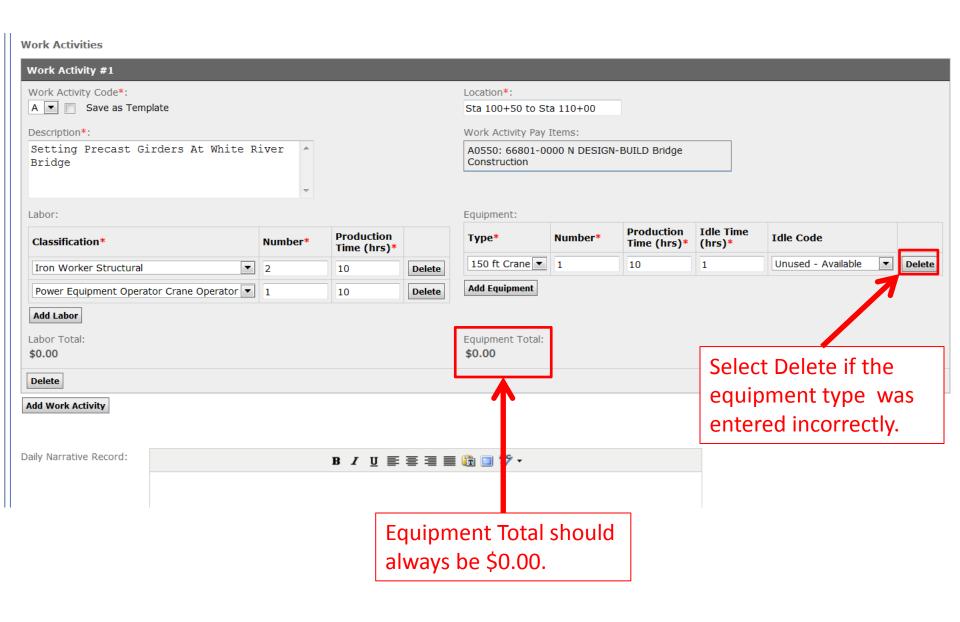

The labor and equipment rates are not entered so you will not have a total daily amount.

**Work Activities** 

**Work Activities** 

Add Work Activity