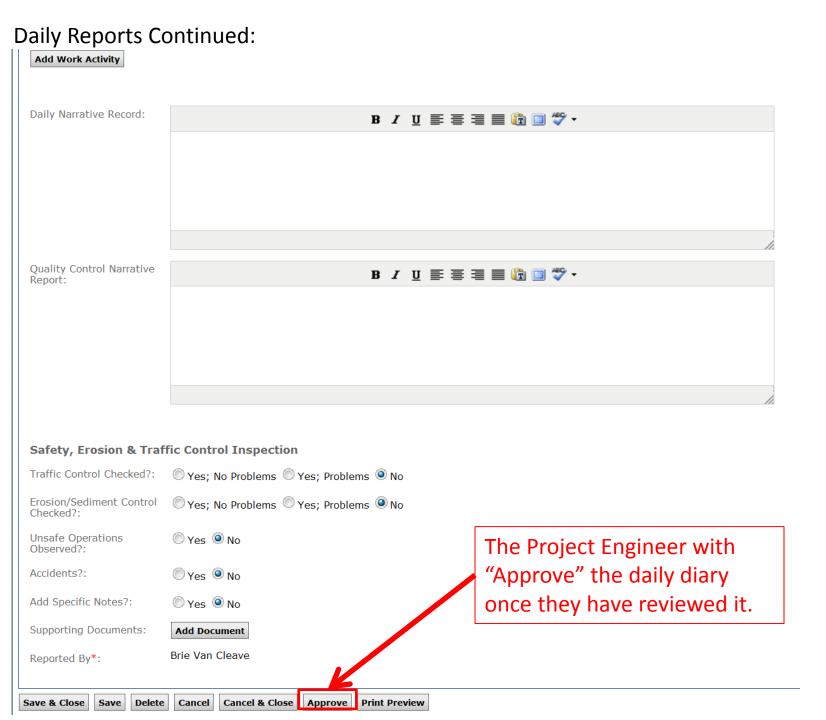

## Roles with Right to Review and Approve Daily Reports:

- COE
- Project Engineer
- Temporary Project Engineer
- A&E Project Engineer

Users who create their own IDRs/CDRs can only edit/delete their own IDRs/CDRs. Users cannot edit/delete IDRs/CDRs developed by others.