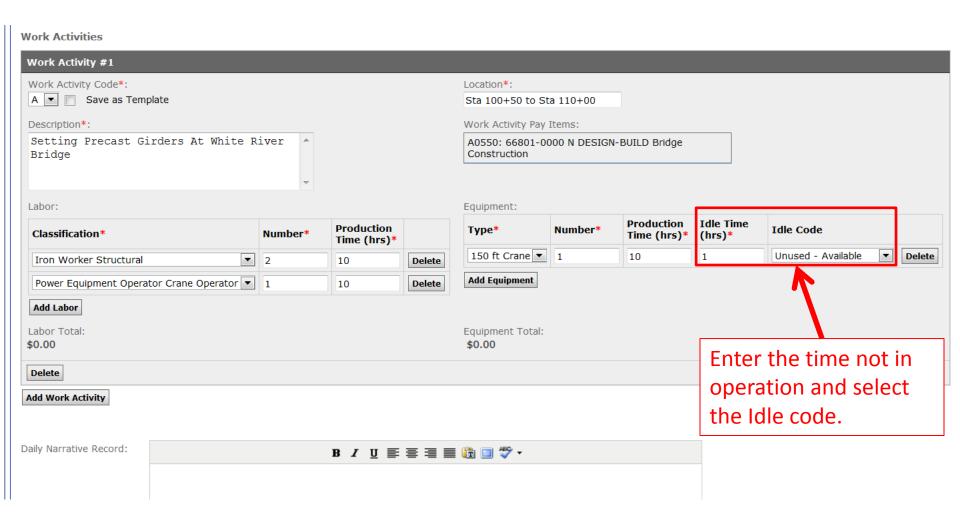

The labor and equipment rates are not entered so you will not have a total daily amount.

**Work Activities** 

**Work Activities** 

Add Work Activity