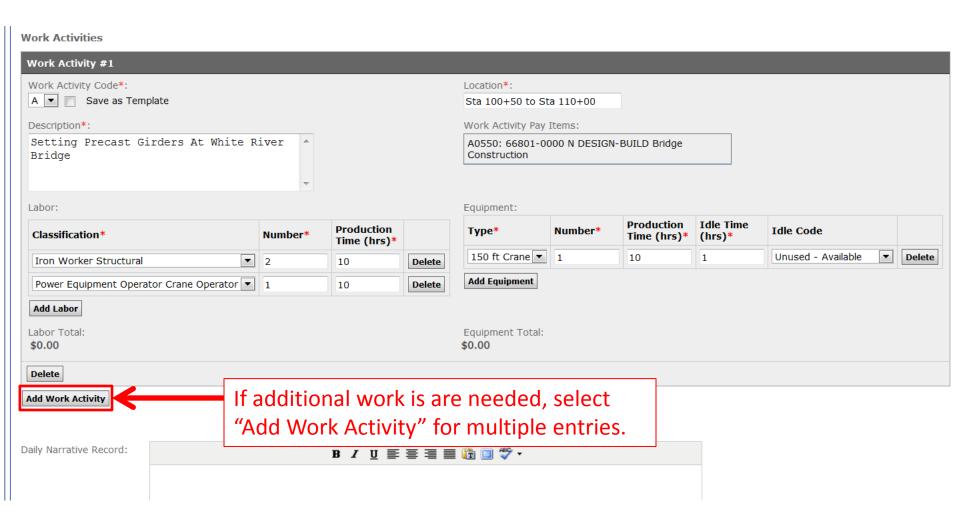

Select "Add New" to add an Inspector's Daily Report (IDR) or Contractor Daily Report (CDR).

**Work Activities** 

Work Activities

Work Activities

If general labor classification staff work different hours, add labor separately on an individual basis.

The labor and equipment rates are not entered so you will not have a total daily amount.

**Work Activities** 

**Work Activities** 

Add Work Activity

Labor Total:

Setting Precast Girders At White River Bridge

Labor

Production Time (hrs) Classification Number Iron Worker Structural Power Equipment Operator Crane Operator

Location Sta 100+50 to Sta 110+00 Work Activity Pay Items

A 0550:66801-0000 DESIGN-BUILD Design-Build

Equipment:

Type Idle Time (hrs) Idle Code 150 ft Crane Unused - Available

Equipment Total:

The Print Preview will have the "DRAFT" watermark until the Daily Report is approved by the Project Engineer.