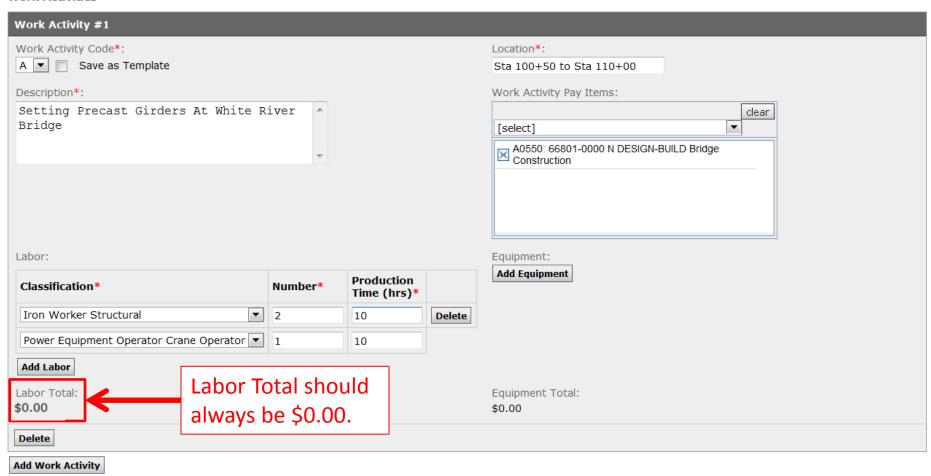

Select "Add New" to add an Inspector's Daily Report (IDR) or Contractor Daily Report (CDR).

**Work Activities** 

Work Activities

Work Activities

If general labor classification staff work different hours, add labor separately on an individual basis.

The labor and equipment rates are not entered so you will not have a total daily amount.

**Work Activities** 

**Work Activities** 

Add Work Activity