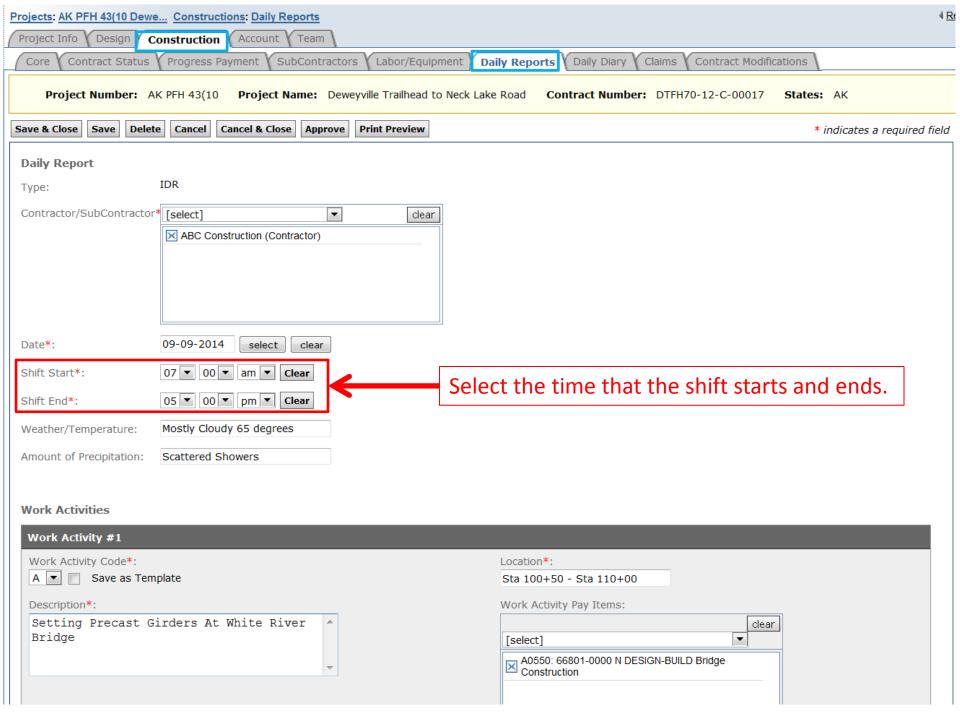

Select "Add New" to add an Inspector's Daily Report (IDR) or Contractor Daily Report (CDR).

**Work Activities** 

Work Activities

Work Activities

If general labor classification staff work different hours, add labor separately on an individual basis.