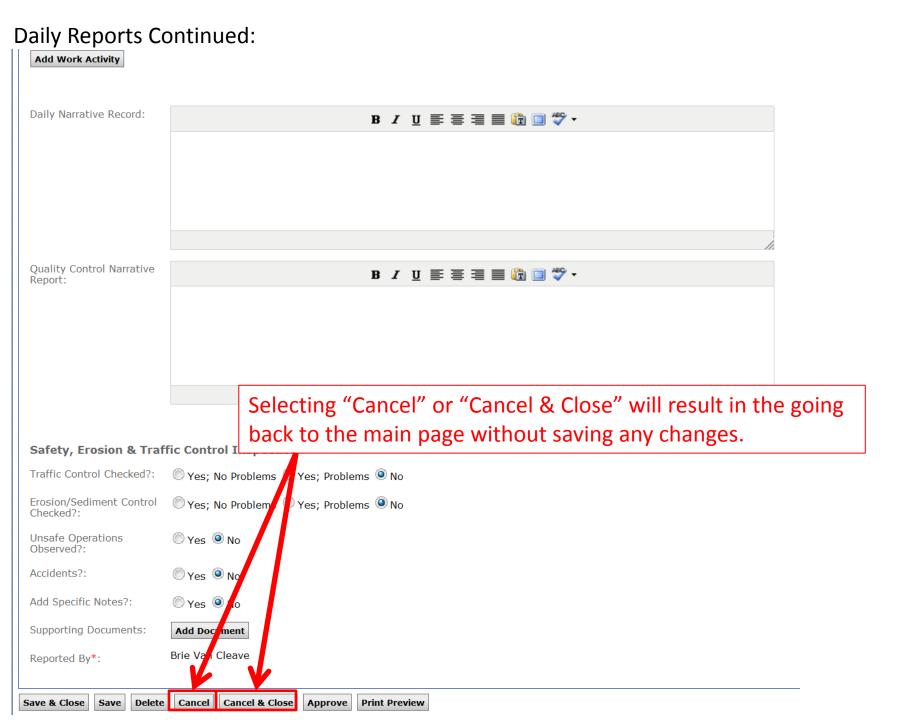

Daily Reports Continued: Add Work Activity Daily Narrative Record: B / U ≡ ≡ ≡ ≡ □ □ ♥ -Quality Control Narrative B / U ≡ ≡ ≡ ≡ □ □ ♥ -Report: Safety, Erosion & Traffic Control Inspection Yes; No Problems Yes; Problems No Traffic Control Checked?: Erosion/Sediment Control Yes; No Problems Yes; Problems No Checked?: Unsafe Operations Yes No Enter the Quality Control Narrative Report Observed?: Accidents?: Yes No Add Specific Notes?: Yes No Supporting Documents: **Add Document** Brie Van Cleave Reported By\*: Save & Close Save Delete Cancel Cancel & Close Approve **Print Preview** 