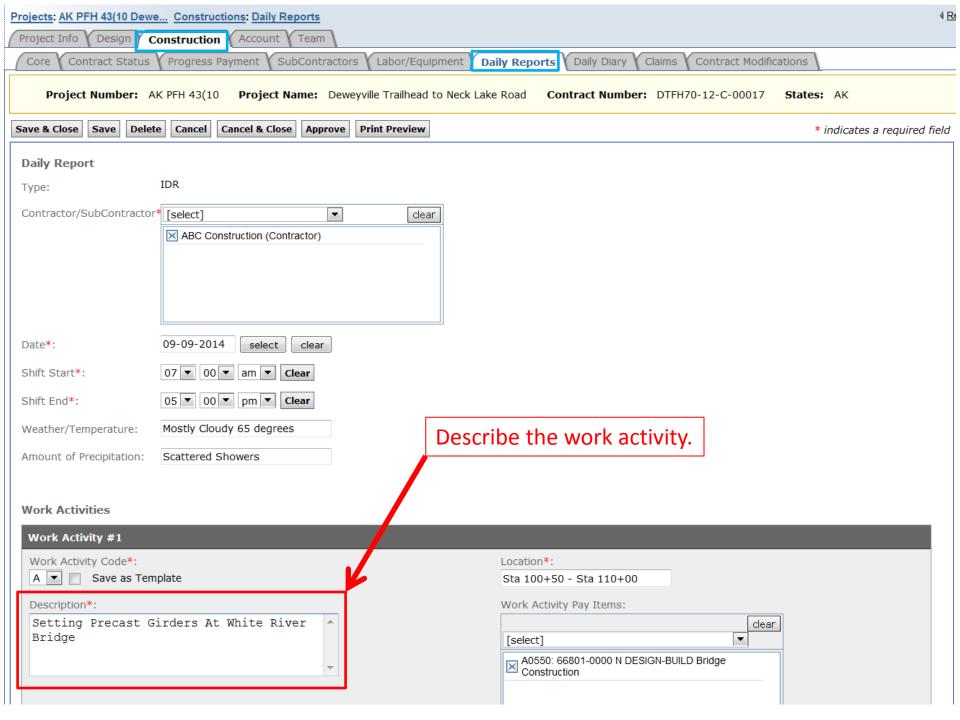

Select "Add New" to add an Inspector's Daily Report (IDR) or Contractor Daily Report (CDR).

**Work Activities** 

Work Activities

Work Activities

If general labor classification staff work different hours, add labor separately on an individual basis.