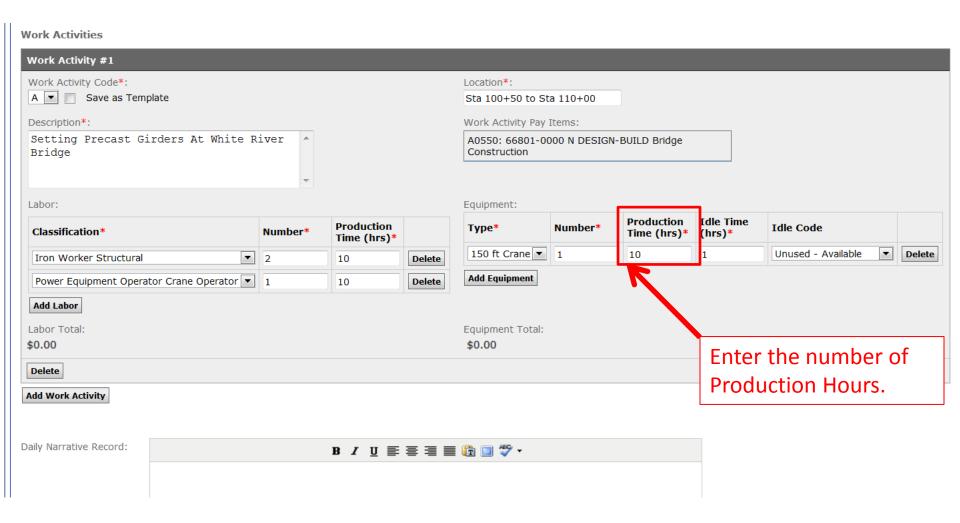

The labor and equipment rates are not entered so you will not have a total daily amount.

**Work Activities** 

**Work Activities** 

Add Work Activity