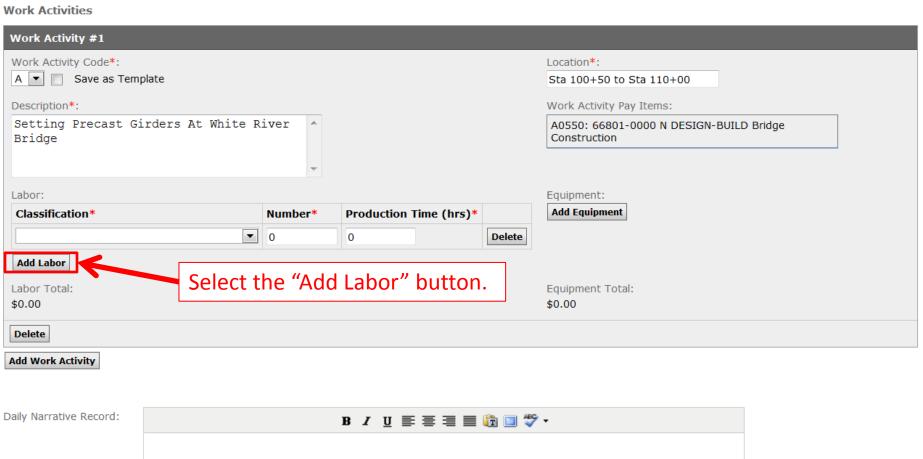

Select "Add New" to add an Inspector's Daily Report (IDR) or Contractor Daily Report (CDR).

**Work Activities** 

Work Activities

Work Activities

If general labor classification staff work different hours, add labor separately on an individual basis.

The labor and equipment rates are not entered so you will not have a total daily amount.

**Work Activities** 

**Work Activities** 

Add Work Activity