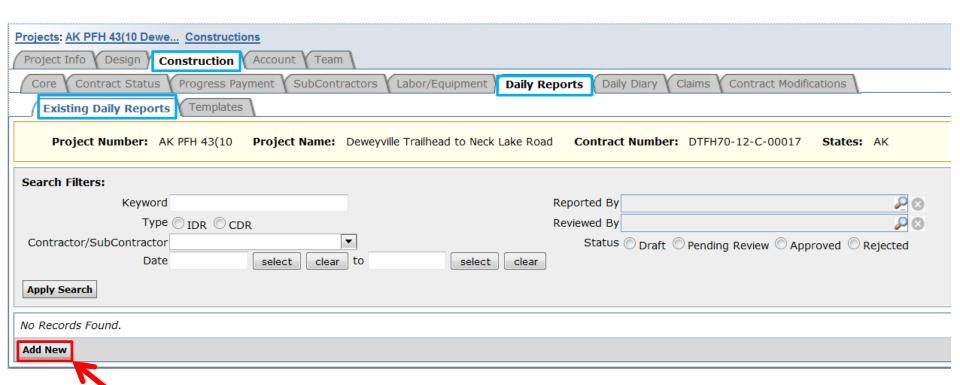

Select "Add New" to add an Inspector's Daily Report (IDR) or Contractor Daily Report (CDR).

**Work Activities** 

Work Activities

Work Activities

If general labor classification staff work different hours, add labor separately on an individual basis.