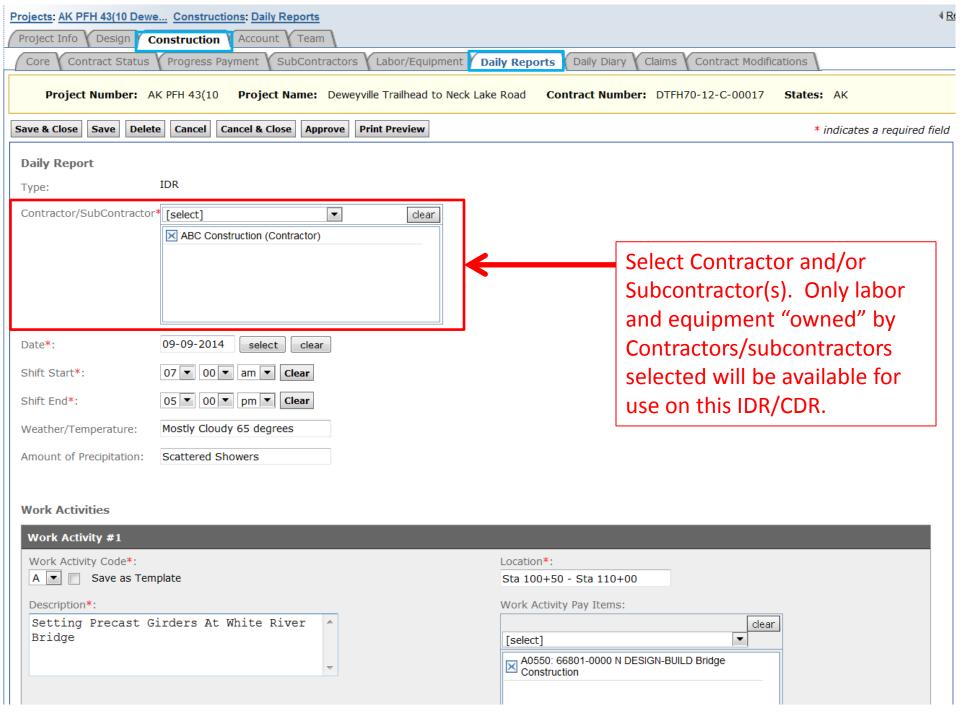

Select "Add New" to add an Inspector's Daily Report (IDR) or Contractor Daily Report (CDR).

**Work Activities** 

Work Activities

Work Activities

If general labor classification staff work different hours, add labor separately on an individual basis.