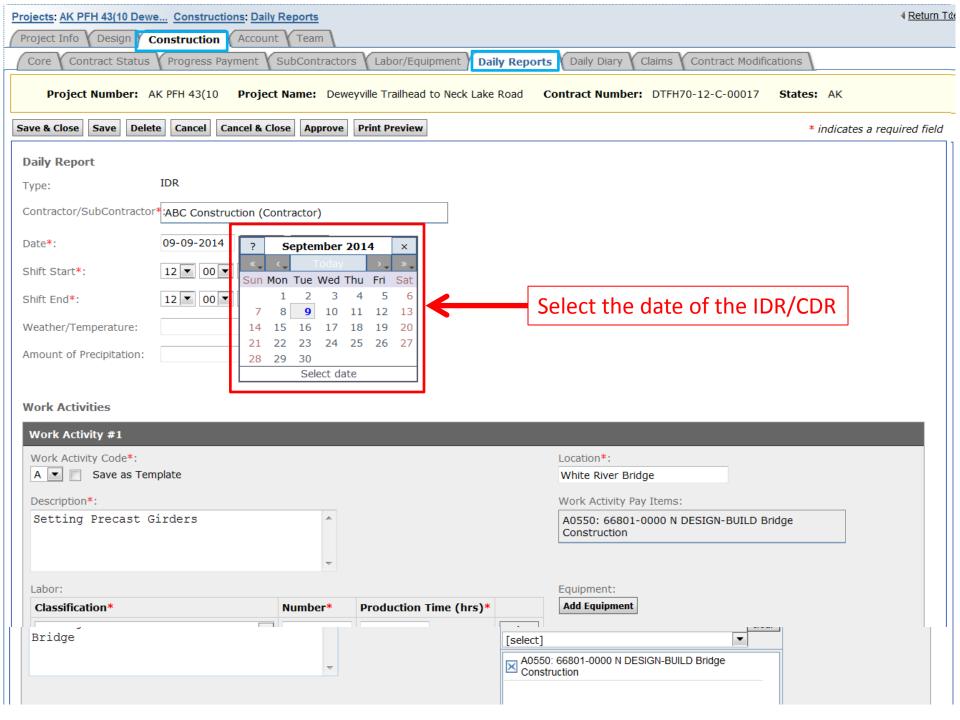

Select "Add New" to add an Inspector's Daily Report (IDR) or Contractor Daily Report (CDR).

**Work Activities** 

Work Activities

Work Activities

If general labor classification staff work different hours, add labor separately on an individual basis.