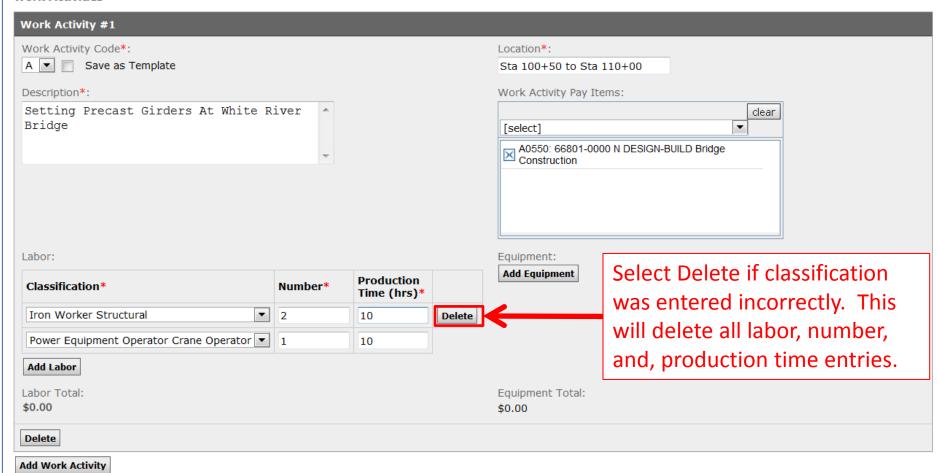

The labor and equipment rates are not entered so you will not have a total daily amount.

**Work Activities** 

**Work Activities** 

Add Work Activity