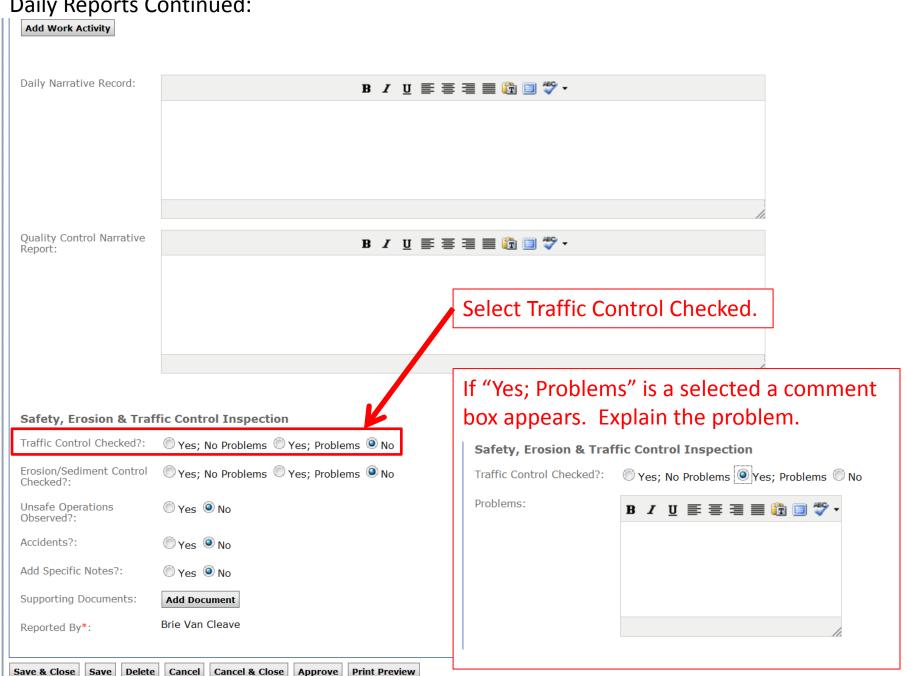

#### Daily Reports Continued: Add Work Activity Daily Narrative Record: Quality Control Narrative B I = ≡ ≡ ≡ □ □ □ ♥ ▼ Report: Enter the Daily Narrative Safety, Erosion & Traffic Control Inspection Yes; No Problems Yes; Problems No Traffic Control Checked?: Erosion/Sediment Control Yes; No Problems Yes; Problems No Checked?: Unsafe Operations Yes No Observed?: Yes No Accidents?: Add Specific Notes?: Yes No Supporting Documents: Add Document Brie Van Cleave Reported By\*: Cancel & Close **Print Preview** Save & Close Save Delete Cancel Approve