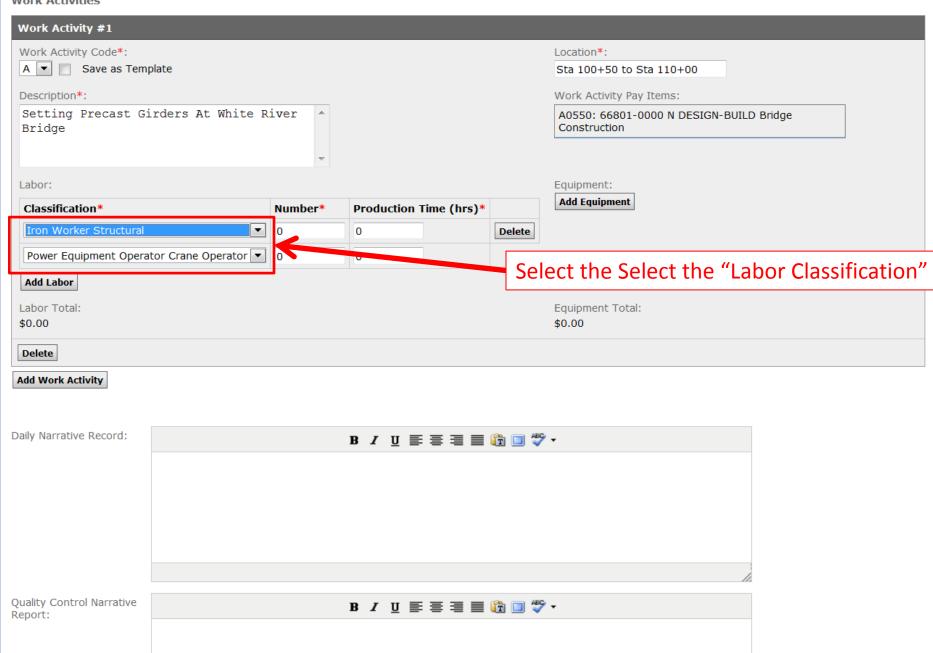

Select "Add New" to add an Inspector's Daily Report (IDR) or Contractor Daily Report (CDR).

**Work Activities** 

Work Activities

Work Activities

If general labor classification staff work different hours, add labor separately on an individual basis.

The labor and equipment rates are not entered so you will not have a total daily amount.

**Work Activities** 

**Work Activities** 

Add Work Activity