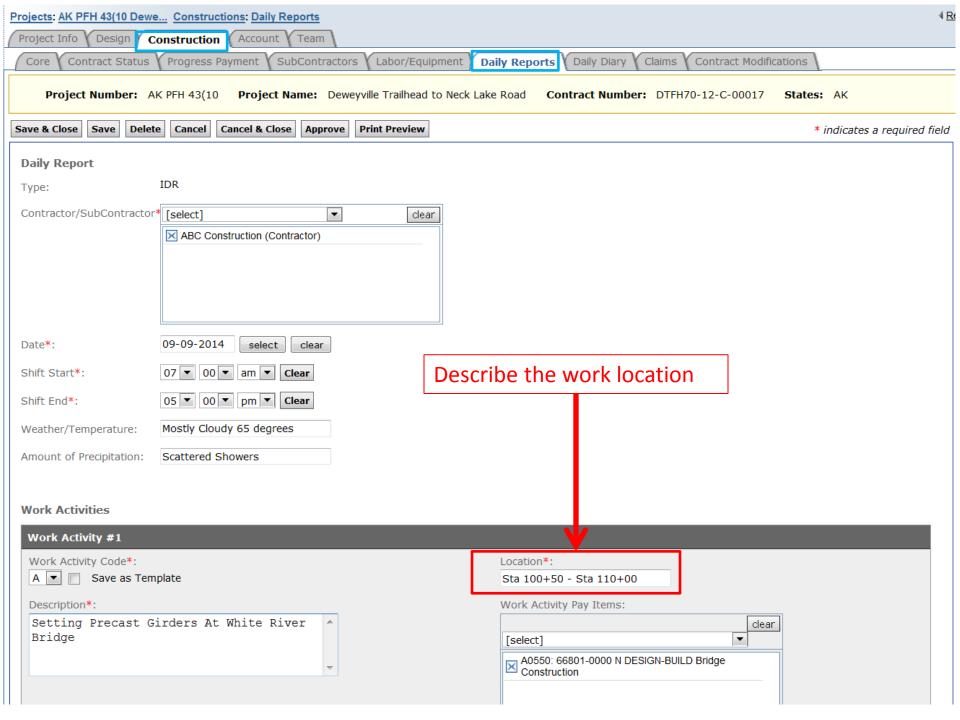

Select "Add New" to add an Inspector's Daily Report (IDR) or Contractor Daily Report (CDR).

**Work Activities** 

Work Activities

Work Activities

If general labor classification staff work different hours, add labor separately on an individual basis.