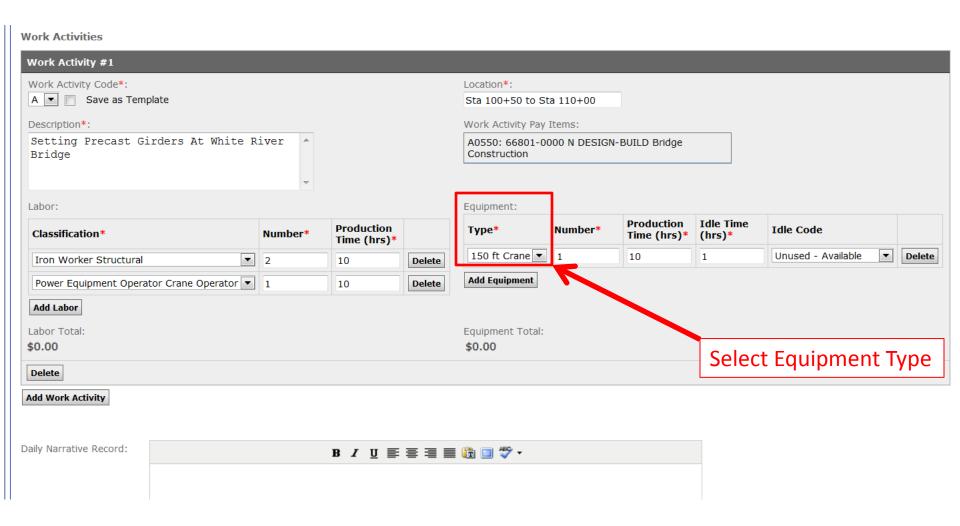

Labor Total:

Setting Precast Girders At White River Bridge

Labor

Production Time (hrs) Classification Number Iron Worker Structural Power Equipment Operator Crane Operator

Location Sta 100+50 to Sta 110+00 Work Activity Pay Items

A 0550:66801-0000 DESIGN-BUILD Design-Build

Equipment:

Type Idle Time (hrs) Idle Code 150 ft Crane Unused - Available

Equipment Total:

The Print Preview will have the "DRAFT" watermark until the Daily Report is approved by the Project Engineer.