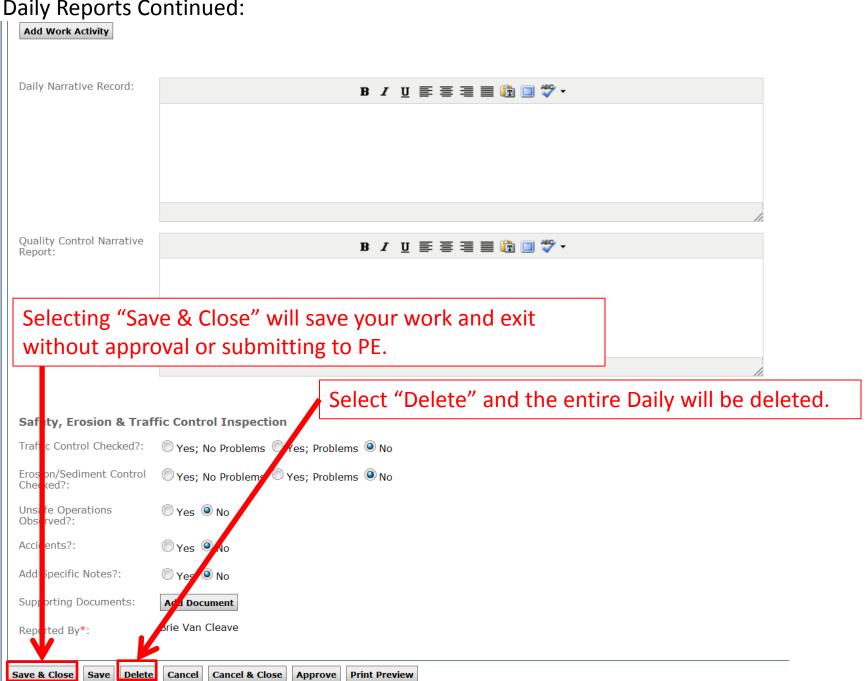

#### Daily Reports Continued: Add Work Activity Daily Narrative Record: Quality Control Narrative B I = ≡ ≡ ≡ □ □ □ ♥ ▼ Report: Enter the Daily Narrative Safety, Erosion & Traffic Control Inspection Yes; No Problems Yes; Problems No Traffic Control Checked?: Erosion/Sediment Control Yes; No Problems Yes; Problems No Checked?: Unsafe Operations Yes No Observed?: Yes No Accidents?: Add Specific Notes?: Yes No Supporting Documents: Add Document Brie Van Cleave Reported By\*: Cancel & Close **Print Preview** Save & Close Save Delete Cancel Approve