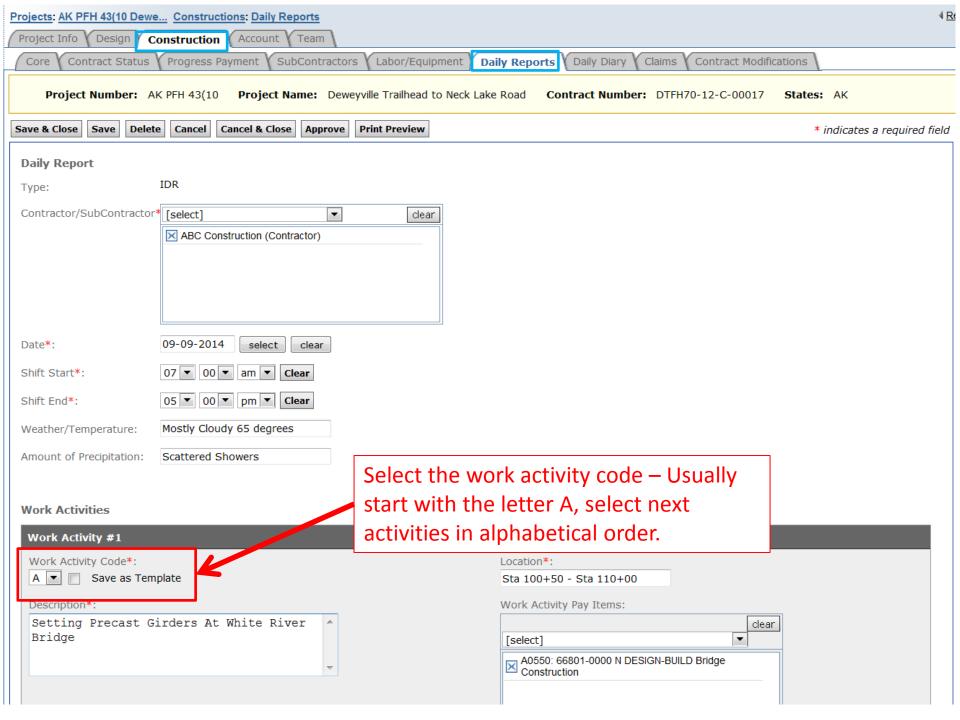

Select "Add New" to add an Inspector's Daily Report (IDR) or Contractor Daily Report (CDR).

**Work Activities** 

Work Activities

Work Activities

If general labor classification staff work different hours, add labor separately on an individual basis.