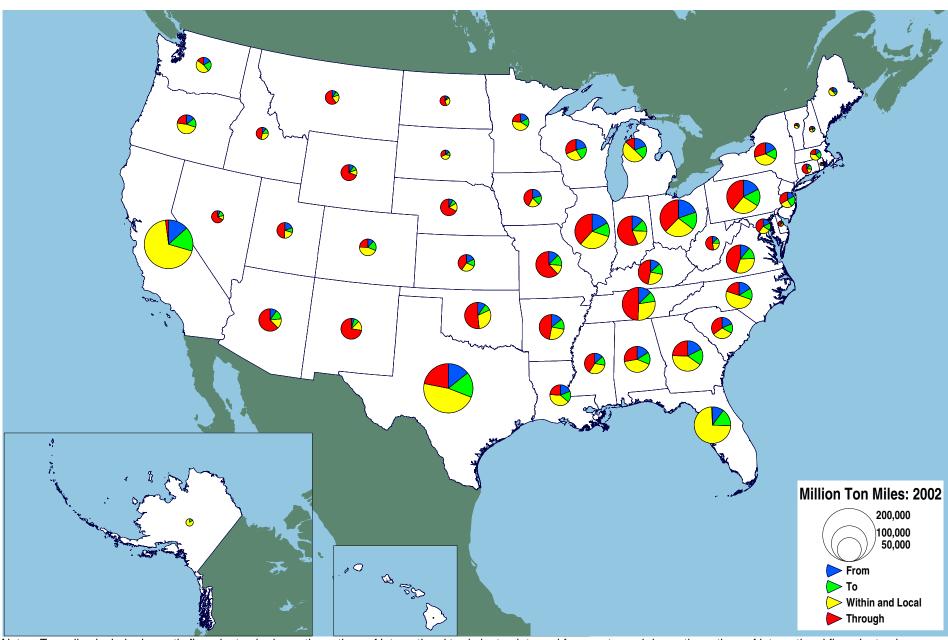

Ton Miles of Truck Shipments by State: 2002

Notes: Ton miles include domestic flows by truck, domestic portions of international trade by truck to and from ports, and domestic portions of international flows by truck to and from Canada and Mexico. See www.ops.fhwa.dot.gov/freight/freight analysis/nat freight stats/tmts/2002.htm for method of calculation.

Sources: Ton miles between places over 50 miles apart: U.S. Department of Transportation, Federal Highway Administration, Office of Freight Management and Operations, Freight Analysis Framework, version 2.3, August 2009. Ton miles between places less than 50 miles apart (Local): Ibid., and U.S. Department of Transportation, Research and Innovative Technology Administration, Bureau of Transportation Statistics and U.S. Department of Commerce, Census Bureau, 2002 Commodity Flow Survey, July 2009