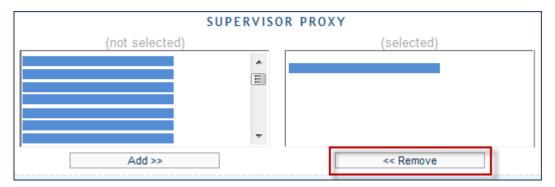

#### Add a Proxy

- 1. From the Home screen, click "My Account"
- 2. Click on your role
  - a. "Supervisor Proxy" or "Manager Proxy"

| SUPERVISOR PROXY                                                     |          |                                  |  |  |  |  |  |
|----------------------------------------------------------------------|----------|----------------------------------|--|--|--|--|--|
| (not selected)                                                       |          | (selected)                       |  |  |  |  |  |
|                                                                      | *<br>=   |                                  |  |  |  |  |  |
| Add >>                                                               | <b>•</b> | << Remove                        |  |  |  |  |  |
| Users who have you as proxy: N/A                                     |          |                                  |  |  |  |  |  |
| A hint is a meaningful personal<br>This is optional, but highly reco |          | help you remember your password. |  |  |  |  |  |
| Upda                                                                 | teCancel | Reset                            |  |  |  |  |  |

- 3. Select your designated Proxy from (not selected) list on the left
- 4. Click "Add" to move name to (selected) box.
- 5. Click "Update"

Reverse to Remove:

- 1. Click "Remove" to return name to the (not selected) box.
- 2. Click "Update"