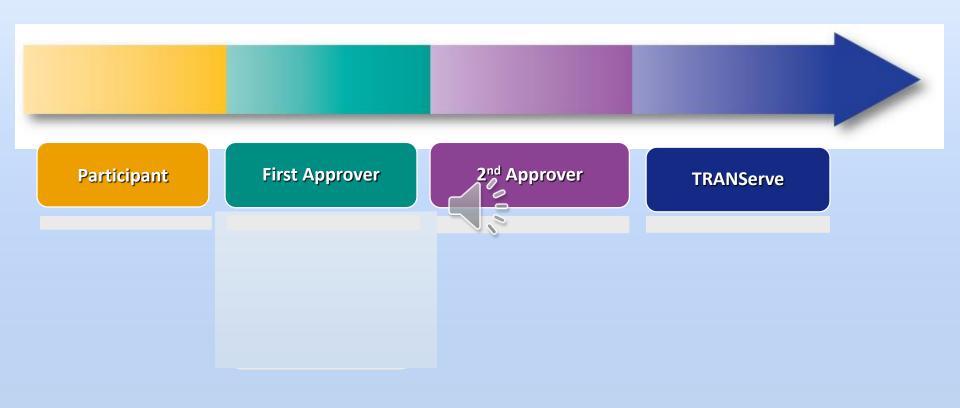

### Transit Benefit Application Overview of Major Steps

#### **Participant**

#### **First Approver**

#### 2<sup>nd</sup> Approver

#### **TRANServe**