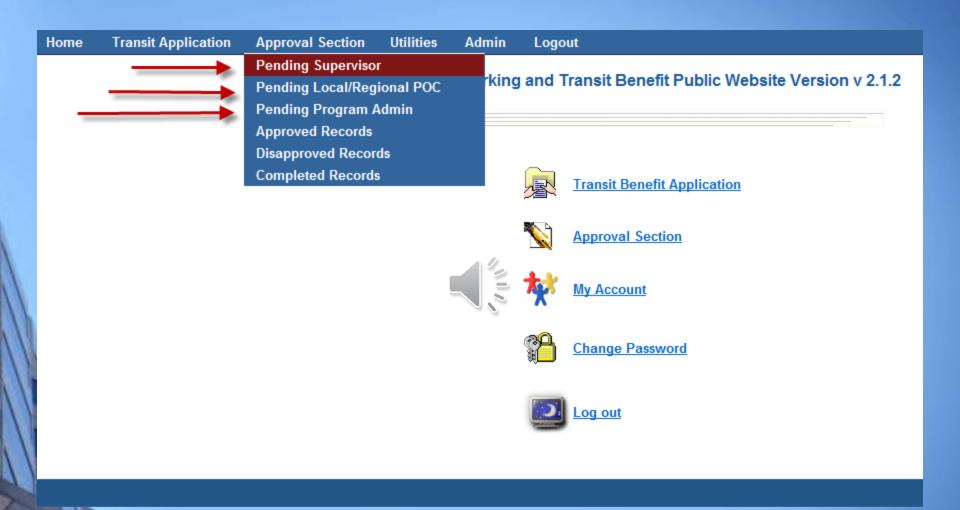

|                |  |  |  |
| Reenter Password:                                                                                                         |                |  |  |  |
| *Hint:                                                                                                                    |                |  |  |  |
| User Role:                                                                                                                | Admin          |  |  |  |
| A hint is a meaningful personal association to help you remember your password. This is optional, but highly recommended. |                |  |  |  |
| Update                                                                                                                    | e Cancel Reset |  |  |  |





|      | Lessina I | lui .      |           |                       |
|------|-----------|------------|-----------|-----------------------|
| USDA | FN30      | 04/15/2013 | RECERTIFY |                       |
| USDA | FN30      | 04/15/2013 | RECERTIFY | Choose Applicant Name |
| USDA | FN30      | 04/15/2013 | RECERTIFY | Choose Applicant Name |
| USDA | FN30      | 04/15/2013 | RECERTIFY | Choose Applicant Name |
| USDA | RM8       | 04/15/2013 | RECERTIFY | Choose Applicant Name |
| USDA | FS11      | 04/15/2013 | RECERTIFY | Choose Applicant Name |
| USDA | NA        | 04/15/2013 | RECERTIFY | Choose Applicant Name |
| USDA | DA/OHRM   | 04/15/2013 | RECERTIFY | Choose Applicant Name |
| USDA | IG23      | 04/16/2013 | RECERTIFY | Choose Applicant Name |
| USDA | IG23      | 04/17/2