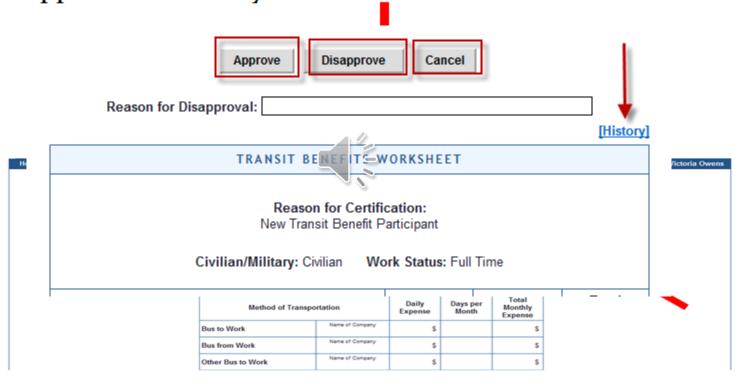

◆ Click on "History" to view employee's transit benefit application history

Reason for Disapproval: Please select a different Approving Official

[History]

#### TRANSIT BENEFITS WORKSHEET

Reason for Certification:

New Transit Benefit Participant

Civilian/Military: Civilian Work Status: Full Time

| Method of Transportation |                             | Daily<br>Expense | Days per<br>Month | Total<br>Monthly<br>Expense |
|--------------------------|-----------------------------|------------------|-------------------|-----------------------------|
| Bus to Work              | Name of Company             | \$ 2.30          | 20.00             | \$ 46.00                    |
| Bus from Work            | Name of Company  METRO      | \$ 2.65          | 20.00             | \$ 53.00                    |
| Other Bus to Work        | Name of Company  COMMUTER Z | \$ 4.25          | 20.00             | \$ 85.00                    |
| Other Bus from Work      | Name of Company  COMMUTER Z | \$ 4.25          | 20.00             | \$ 85.00                    |
| Rail to Work             | Name of Company             | \$               |                   | \$                          |
| Rail from Work           | Name of Company             | \$               |                   | \$                          |
| Other Method to Work:    | Name of Company             | \$               |                   | \$                          |
| Other Method from Work:  | Name of Company             | \$               |                   | \$                          |
| Van Pool                 | Name of Company             | \$               |                   | \$                          |
|                          | · ·                         |                  | 01                | +-+-I. C 2C0 00             |

Subtotal: \$ 269.00

Employees are responsible for adjusting their monthly transit benefits each month in accordance with their actual work commute each month.

**Total Monthly** Costs \$ 269.00 Smart Benefits Program: NO