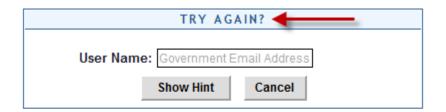

6) Click "Forgot Password

7) Enter your ICE email address to either "Try Again" or "Send it by Email"

8) Click "Return to Login Page