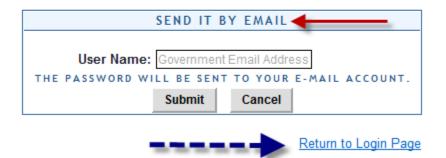

### Did you forget your password?

- 1) Go to: http://transerve.dot.gov/
- 2) Open the "Participants" Page

- 3) Click "DHS-ICE" then
- 4) Click "Transit Benefit Program Enrollment/Change Application "
- 5) Enter your ICE email address
  - a. (firstname.lastname@ice.dhs.gov)

6) Click "Forgot Password

7) Enter your ICE email address to either "Try Again" or "Send it by Email"

8) Click "Return to Login Page