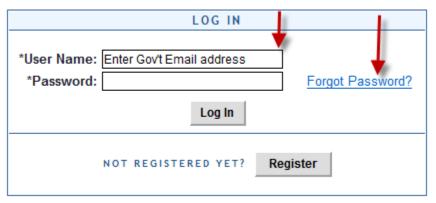

# A temporary password will come via email

10)Repeat steps 1-4 11)Click "Log In"

### Did you forget your password?

- 1) Go to: http://transerve.dot.gov/
- 2) Open the "Participants" Page

- 3) Click "DHS-ICE" then
- 4) Click "Transit Benefit Program Enrollment/Change Application "
- 5) Enter your ICE email address
  - a. (firstname.lastname@ice.dhs.gov)