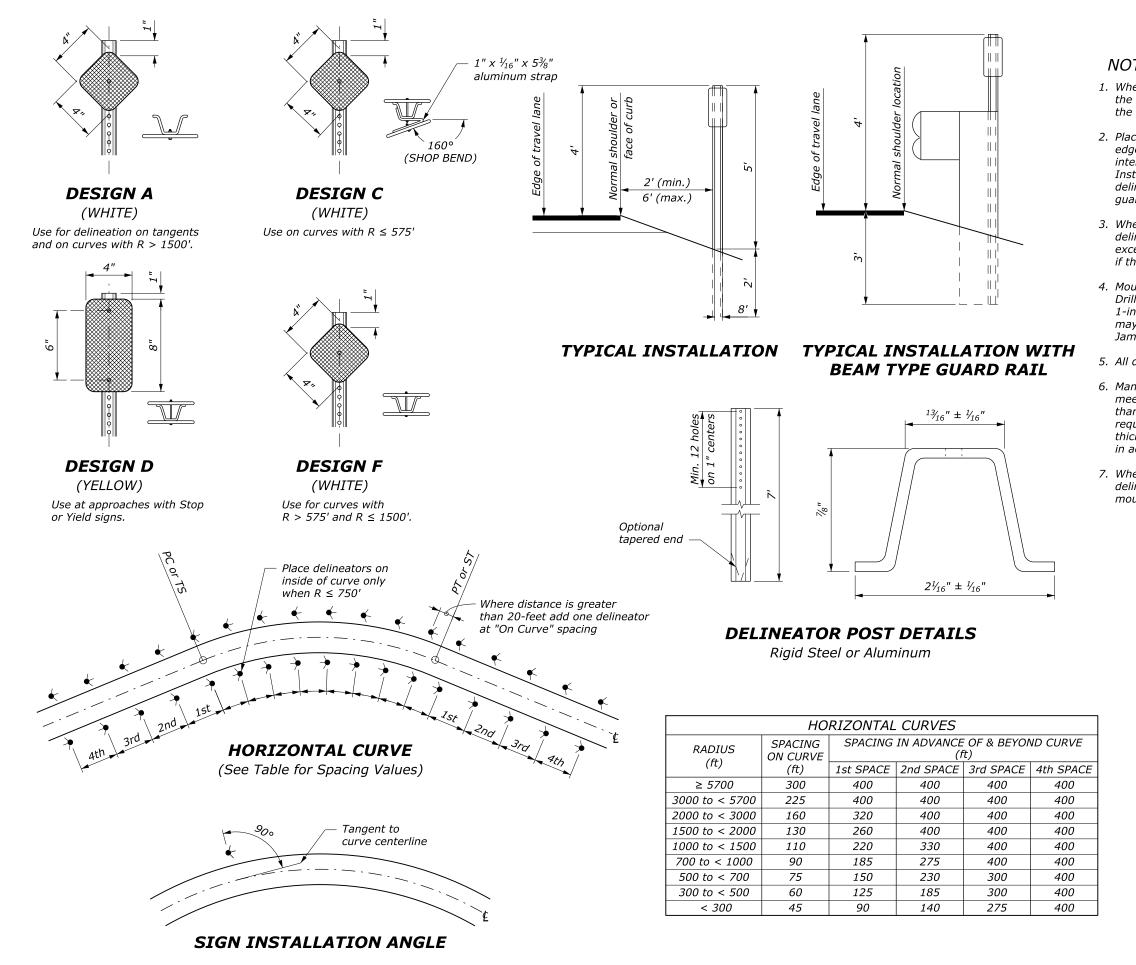

|                                                                                                                                                                                                                                                                                                                                                                                               |       | STATE    | PROJECT           | NUMBER |
|-----------------------------------------------------------------------------------------------------------------------------------------------------------------------------------------------------------------------------------------------------------------------------------------------------------------------------------------------------------------------------------------------|-------|----------|-------------------|--------|
|                                                                                                                                                                                                                                                                                                                                                                                               |       |          |                   |        |
|                                                                                                                                                                                                                                                                                                                                                                                               |       |          |                   |        |
| TE:                                                                                                                                                                                                                                                                                                                                                                                           |       |          |                   |        |
| en the contract does not include the final surfacing, allow for<br>thickness of the final pavement structure when establishing<br>elevation of the traffic delineators.                                                                                                                                                                                                                       |       |          |                   |        |
| ce delineators at a constant clearance distance from the<br>ge of pavement except where guardrail or other obstructions<br>erfere. Align delineators with the inside edge of obstruction.<br>tall delineators located behind beam guardrail so that the<br>ineator post is adjacent to the trailing edge of the nearest<br>ardrail post. (See typical installation with beam type guardrail). |       |          |                   |        |
| en a delineator falls within a cross road or approach, the<br>ineator may be moved in either direction a distance not to<br>reed one quarter of the normal spacing. Eliminate the post<br>his allowance is exceeded.                                                                                                                                                                          |       |          |                   |        |
| unt delineators on metal posts with $\mathscr{Y}_{16}$ " cadmium plated bolt(s).<br>Il or punch a minimum of twelve $\mathscr{Y}_8$ " diameter holes on<br>nch centers from the top of the post. $\mathscr{Y}_8$ " square holes<br>y be used with large-headed bolt or an appropriate washer.<br>In threads after tightening the nut to prevent removal.                                      |       |          |                   |        |
| delineator reflectors have ¾" corner radii.                                                                                                                                                                                                                                                                                                                                                   |       |          |                   |        |
| nufacture posts from flanged U-channel sections of steel<br>eting the requirements of ASTM A 36 and weighing not less<br>n 1.25 pounds per foot or aluminum meeting the<br>uirements of ASTM B 221, Alloy 6061-T6, with a minimum<br>ckness of 0.125 inches. After fabrication galvanize steel posts<br>accordance with ASTM A 123.                                                           |       |          |                   |        |
| en a route has a current ADT of 900 or greater, continuously<br>ineate the roadway along the shoulder by means of post<br>unted reflectors. Spacing on tangent sections is 400 feet.                                                                                                                                                                                                          |       |          |                   |        |
|                                                                                                                                                                                                                                                                                                                                                                                               |       |          |                   |        |
|                                                                                                                                                                                                                                                                                                                                                                                               |       |          |                   |        |
|                                                                                                                                                                                                                                                                                                                                                                                               |       |          |                   |        |
|                                                                                                                                                                                                                                                                                                                                                                                               |       |          |                   |        |
|                                                                                                                                                                                                                                                                                                                                                                                               |       |          |                   |        |
|                                                                                                                                                                                                                                                                                                                                                                                               |       |          |                   |        |
|                                                                                                                                                                                                                                                                                                                                                                                               |       |          |                   |        |
|                                                                                                                                                                                                                                                                                                                                                                                               |       |          |                   |        |
|                                                                                                                                                                                                                                                                                                                                                                                               |       |          |                   |        |
|                                                                                                                                                                                                                                                                                                                                                                                               |       |          |                   |        |
|                                                                                                                                                                                                                                                                                                                                                                                               |       |          |                   |        |
|                                                                                                                                                                                                                                                                                                                                                                                               |       |          |                   |        |
|                                                                                                                                                                                                                                                                                                                                                                                               |       |          |                   |        |
|                                                                                                                                                                                                                                                                                                                                                                                               |       |          | OF TRANSPORTATION |        |
|                                                                                                                                                                                                                                                                                                                                                                                               | FEDER | AL HIGHW | AY ADMINISTRATION |        |
|                                                                                                                                                                                                                                                                                                                                                                                               | U.S   | . CUSTO  | DMARY DETAIL      |        |
|                                                                                                                                                                                                                                                                                                                                                                                               |       | MON      | ITANA             |        |
|                                                                                                                                                                                                                                                                                                                                                                                               | D     | ELIN     | EATORS            |        |