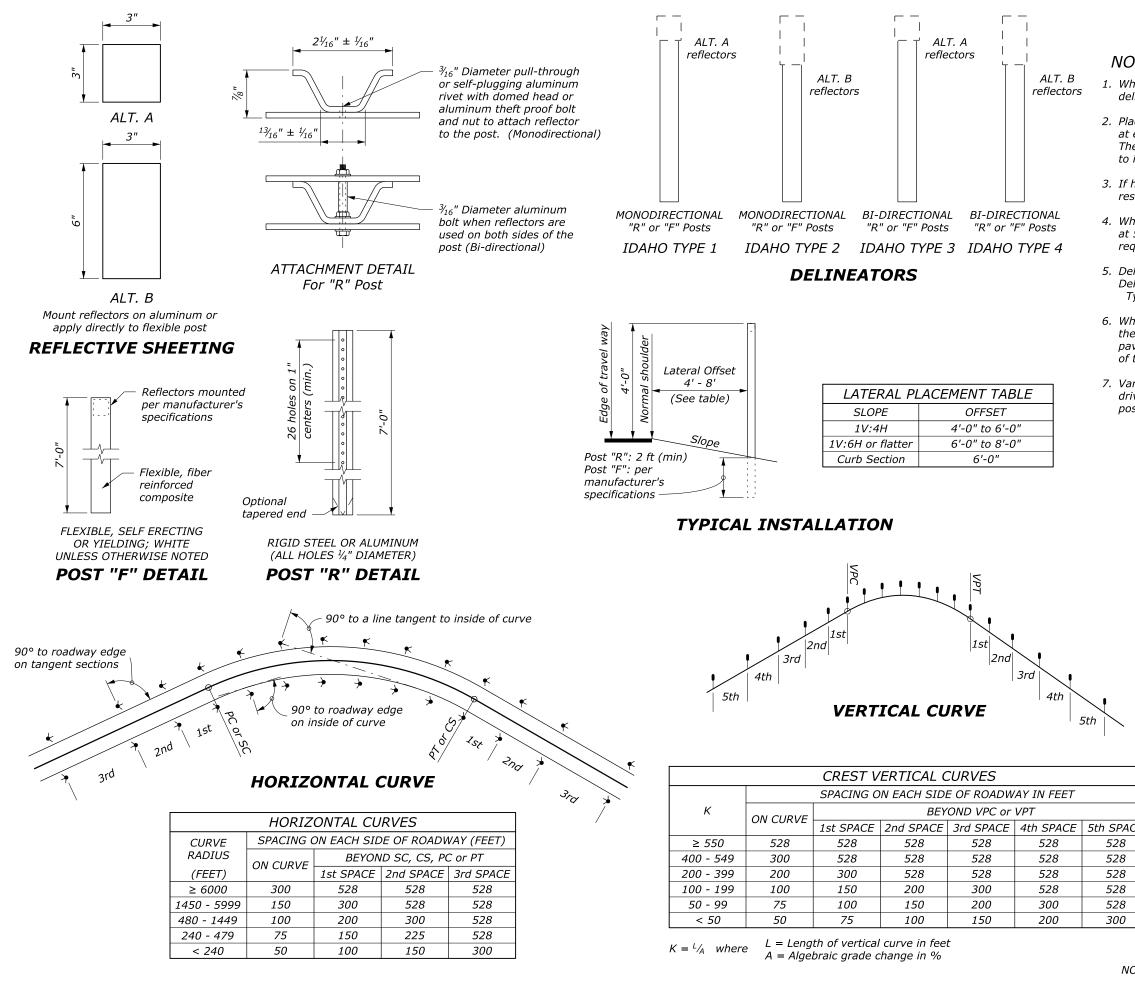

|                                                                                                                                                                                                                                                           | STATE                                                                                                         | PROJECT                                                |            | SHEET<br>NUMBER      |  |
|-----------------------------------------------------------------------------------------------------------------------------------------------------------------------------------------------------------------------------------------------------------|---------------------------------------------------------------------------------------------------------------|--------------------------------------------------------|------------|----------------------|--|
|                                                                                                                                                                                                                                                           |                                                                                                               |                                                        |            |                      |  |
| DTE:                                                                                                                                                                                                                                                      |                                                                                                               |                                                        |            |                      |  |
| here delineators are used only on curves, place three<br>lineators outside the curve limits.                                                                                                                                                              |                                                                                                               |                                                        |            |                      |  |
| ace Type 3 delineators on the left side of two-way roadways<br>extreme curves with radii less than 984 feet to the right.<br>ey may also be installed where it is not possible or practical<br>install and maintain right-hand delineation on both sides. |                                                                                                               |                                                        |            |                      |  |
| horizontal and vertical curves are combined, use the more strictive spacing.                                                                                                                                                                              |                                                                                                               |                                                        |            |                      |  |
| here delineators are used on tangents, space the delineators<br>528 feet. Begin the tangent spacing beyond the spacing<br>quirements for horizontal and vertical curves.                                                                                  |                                                                                                               |                                                        |            |                      |  |
| elineator reflector colors are shown in the plans.<br>elineator type includes the post type, for example:<br>Type 1R or Type 3F, etc.                                                                                                                     |                                                                                                               |                                                        |            |                      |  |
| hen the contract does not provide for the construction of<br>e ultimate pavement, allow for the thickness of base and<br>vement to be placed later when establishing the elevation<br>the traffic delineators.                                            |                                                                                                               |                                                        |            |                      |  |
| rry the post spacing up to $\frac{1}{8}$ of the spacing shown to clear iveways, cross roads, intersections or ramps. Eliminate the st if the variation is exceeded.                                                                                       |                                                                                                               |                                                        |            |                      |  |
|                                                                                                                                                                                                                                                           |                                                                                                               |                                                        |            |                      |  |
|                                                                                                                                                                                                                                                           |                                                                                                               |                                                        |            |                      |  |
|                                                                                                                                                                                                                                                           |                                                                                                               |                                                        |            |                      |  |
| Edge of travel way<br>4'-0"<br>Normal shoulder                                                                                                                                                                                                            | × .                                                                                                           | Install delineat<br>flush with outs<br>of guardrail po | ide face   |                      |  |
| E E E                                                                                                                                                                                                                                                     |                                                                                                               |                                                        |            |                      |  |
| TYPICAL INSTALLATION WITH<br>BEAM TYPE GUARD RAIL                                                                                                                                                                                                         |                                                                                                               |                                                        |            |                      |  |
|                                                                                                                                                                                                                                                           |                                                                                                               |                                                        |            |                      |  |
|                                                                                                                                                                                                                                                           |                                                                                                               |                                                        |            |                      |  |
| FEDER/<br>WESTERN F                                                                                                                                                                                                                                       | U.S. DEPARTMENT OF TRANSPORTATION<br>FEDERAL HIGHWAY ADMINISTRATION<br>WESTERN FEDERAL LANDS HIGHWAY DIVISION |                                                        |            |                      |  |
| U.S. CUSTOMARY DETAIL<br>IDAHO                                                                                                                                                                                                                            |                                                                                                               |                                                        |            |                      |  |
| D                                                                                                                                                                                                                                                         | DELINEATORS                                                                                                   |                                                        |            |                      |  |
| O SCALE REVISED:                                                                                                                                                                                                                                          | ED FOR USE                                                                                                    | 9/2009                                                 | DET<br>W63 | ail<br>3 <b>-</b> 50 |  |