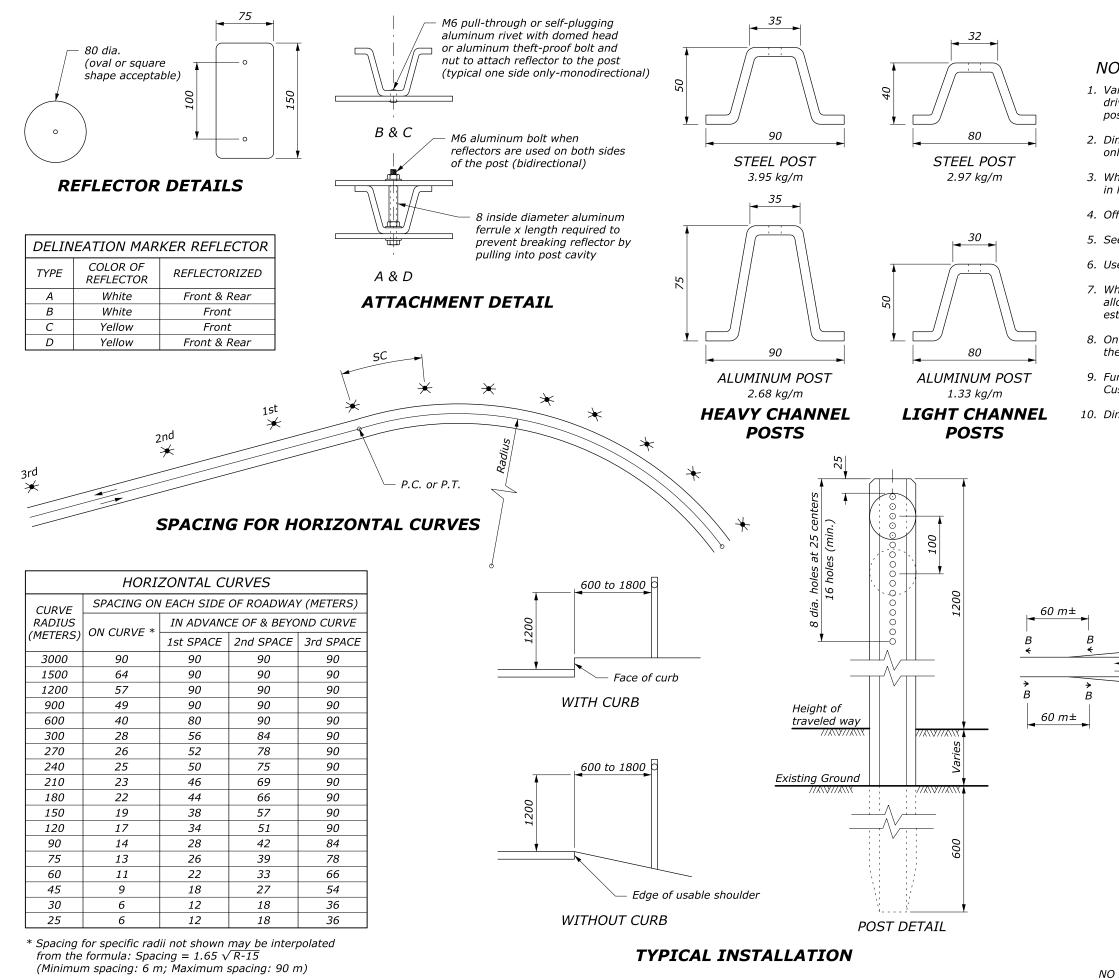

|                                                                                                                                                               |                                                                          | STATE                   | PROJECT                                             |              | SHEET<br>NUMBER |               |  |
|---------------------------------------------------------------------------------------------------------------------------------------------------------------|--------------------------------------------------------------------------|-------------------------|-----------------------------------------------------|--------------|-----------------|---------------|--|
|                                                                                                                                                               |                                                                          |                         |                                                     |              |                 |               |  |
|                                                                                                                                                               |                                                                          |                         |                                                     |              |                 |               |  |
| $DTE:$ ry the post spacing up to $\frac{1}{8}$ of the spacing shown to clear                                                                                  |                                                                          |                         |                                                     |              |                 |               |  |
| iveways, cross roads, intersections or ramps. Eliminate the<br>st in cases where the variation is exceeded.                                                   |                                                                          |                         |                                                     |              |                 |               |  |
| mensions of channel posts shown indicate general design<br>ly and may vary slightly among manufacturers.                                                      |                                                                          |                         |                                                     |              |                 |               |  |
| hen specified rectangular 75 x 150 mm reflectors may be used<br>lieu of double disk reflector.                                                                |                                                                          |                         |                                                     |              |                 |               |  |
| fset delineators 600 mm unless otherwise shown.                                                                                                               |                                                                          |                         |                                                     |              |                 |               |  |
| e plans for delineator reflector colors.                                                                                                                      |                                                                          |                         |                                                     |              |                 |               |  |
| e tangent spacing of 150 m $\pm$ (160 m maximum).                                                                                                             |                                                                          |                         |                                                     |              |                 |               |  |
| hen the contract does not include the final pavement,<br>ow for the ultimate base and pavement thickness when<br>tablishing the traffic delineator elevation. |                                                                          |                         |                                                     |              |                 |               |  |
| two way roads, stagger markers on opposite sides of<br>e road.                                                                                                |                                                                          |                         |                                                     |              |                 |               |  |
| rnish hardware in the metric sizes shown. Equivalent US<br>stomary sizes may be used when metric sizes are unavailable.                                       |                                                                          |                         |                                                     |              |                 |               |  |
| mensions without units are millimeters.                                                                                                                       |                                                                          |                         |                                                     |              |                 |               |  |
|                                                                                                                                                               |                                                                          |                         |                                                     |              |                 |               |  |
|                                                                                                                                                               |                                                                          |                         |                                                     |              |                 |               |  |
|                                                                                                                                                               |                                                                          |                         |                                                     |              |                 |               |  |
|                                                                                                                                                               |                                                                          |                         |                                                     |              |                 |               |  |
|                                                                                                                                                               |                                                                          |                         |                                                     |              |                 |               |  |
|                                                                                                                                                               | ,                                                                        |                         |                                                     |              |                 |               |  |
|                                                                                                                                                               |                                                                          |                         |                                                     |              |                 |               |  |
| E                                                                                                                                                             | 3                                                                        | В                       |                                                     | <del>-</del> | 50 m±           | ►             |  |
|                                                                                                                                                               | ¢ /                                                                      | *                       |                                                     | B<br>        |                 | <i>B</i><br>∢ |  |
| ←<br>→                                                                                                                                                        |                                                                          |                         | -                                                   | ►<br>→       |                 | →             |  |
| B B                                                                                                                                                           |                                                                          |                         | $\begin{bmatrix} B & B \\ 60 & m \pm \end{bmatrix}$ |              |                 |               |  |
|                                                                                                                                                               | \                                                                        | /                       |                                                     |              |                 |               |  |
| Two Way Road                                                                                                                                                  |                                                                          |                         |                                                     |              |                 |               |  |
| ROAD INTERSECTIONS                                                                                                                                            |                                                                          |                         |                                                     |              |                 |               |  |
|                                                                                                                                                               |                                                                          |                         |                                                     |              |                 |               |  |
| U.S. DEPARTMENT OF TRANSPORTATION                                                                                                                             |                                                                          |                         |                                                     |              |                 |               |  |
|                                                                                                                                                               | FEDERAL HIGHWAY ADMINISTRATION<br>WESTERN FEDERAL LANDS HIGHWAY DIVISION |                         |                                                     |              |                 |               |  |
|                                                                                                                                                               | METRIC DETAIL                                                            |                         |                                                     |              |                 |               |  |
|                                                                                                                                                               |                                                                          |                         |                                                     |              |                 |               |  |
|                                                                                                                                                               | DELINEATORS                                                              |                         |                                                     |              |                 |               |  |
| SCALE                                                                                                                                                         | REVISED:                                                                 | DETAIL APPROV<br>7/2016 | ED FOR USE                                          | 3/1996       |                 | ail<br>33-40  |  |
|                                                                                                                                                               |                                                                          |                         |                                                     |              |                 |               |  |