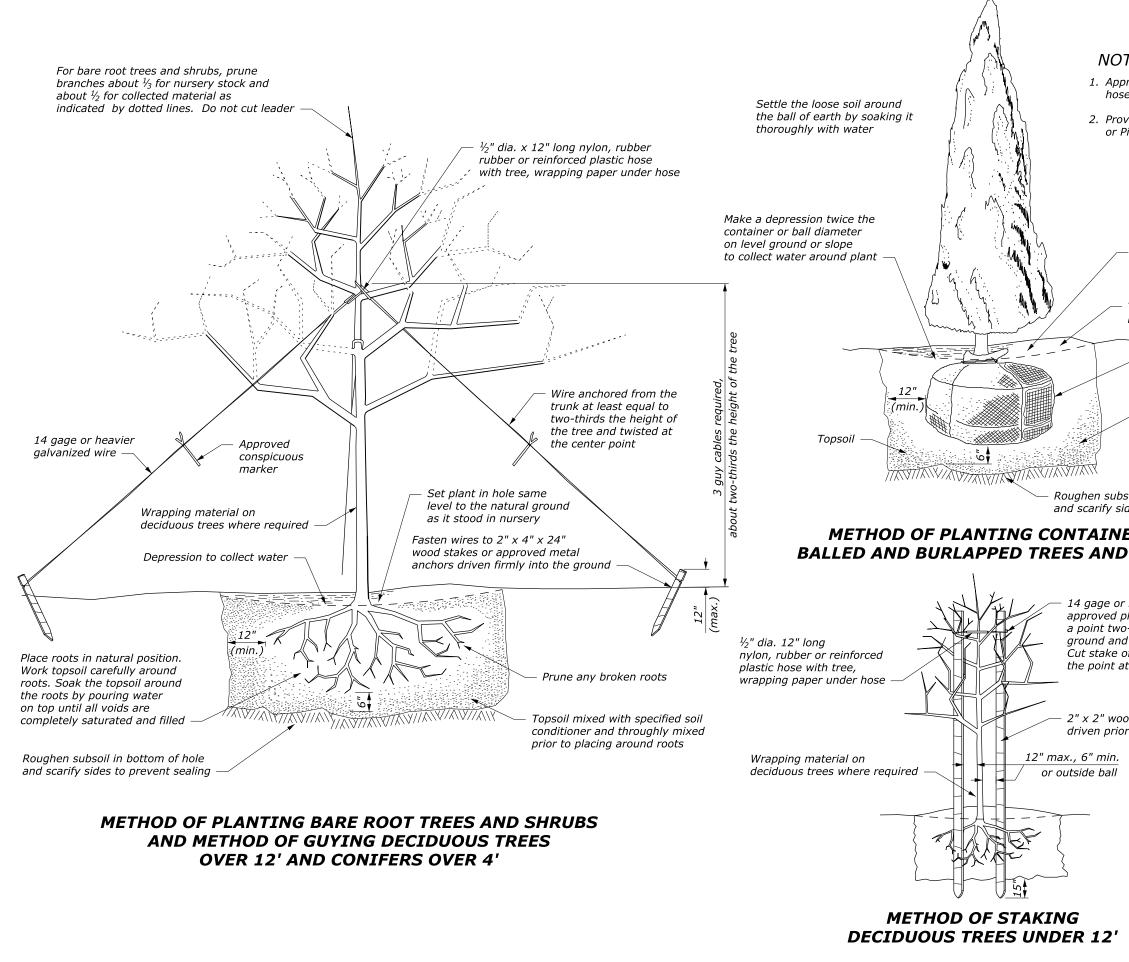

|                                     |                                        |          |                                                                | CUEFT           |
|-------------------------------------|----------------------------------------|----------|----------------------------------------------------------------|-----------------|
|                                     |                                        | STATE    | PROJECT                                                        | SHEET<br>NUMBER |
|                                     |                                        |          |                                                                |                 |
| ~ <b>-</b> -                        |                                        |          |                                                                |                 |
| OTE:                                |                                        |          |                                                                |                 |
| pproved comme<br>ose and wire gu    | erical plant ties m<br>lying.          | ay be u  | sed in lieu of                                                 |                 |
| rovide construct<br>r Pine stakes.  | tion grade, rough                      | or dres  | sed Douglas Fir                                                |                 |
|                                     |                                        |          |                                                                |                 |
|                                     |                                        |          |                                                                |                 |
|                                     |                                        |          |                                                                |                 |
|                                     |                                        |          |                                                                |                 |
|                                     |                                        |          |                                                                |                 |
|                                     | hole same level<br>ral ground as it    |          |                                                                |                 |
|                                     | rsery or container                     | -        |                                                                |                 |
| — Trees and sh                      | rubs.                                  |          |                                                                |                 |
| Place mulch                         | as directed                            |          |                                                                |                 |
| Cut him                             | -                                      |          |                                                                |                 |
|                                     | lings, and peel<br>oper half of burlap | ,        |                                                                |                 |
|                                     |                                        |          |                                                                |                 |
|                                     | mixed with specifi                     |          |                                                                |                 |
|                                     | ner and throughly<br>placing around ba |          |                                                                |                 |
|                                     |                                        |          |                                                                |                 |
|                                     |                                        |          |                                                                |                 |
| ibsoil in bottom<br>sides to preven |                                        |          |                                                                |                 |
|                                     | 2                                      |          |                                                                |                 |
| D SHRUB                             | S                                      |          |                                                                |                 |
| 2 011102                            | -                                      |          |                                                                |                 |
|                                     |                                        |          |                                                                |                 |
|                                     | d to the tree at                       |          |                                                                |                 |
|                                     | eight of tree abov<br>ed to the stake. | e        |                                                                |                 |
| e off about 12"<br>at which ties a  |                                        |          |                                                                |                 |
|                                     |                                        |          |                                                                |                 |
|                                     |                                        |          |                                                                |                 |
| ood stake<br>ior to backfillin      | q                                      |          |                                                                |                 |
|                                     | -                                      |          |                                                                |                 |
| <u>n.</u><br>                       |                                        |          |                                                                |                 |
|                                     |                                        |          |                                                                |                 |
|                                     |                                        |          |                                                                |                 |
| ſ                                   |                                        |          |                                                                |                 |
|                                     | FEDER                                  | AL HIGHW | OF TRANSPORTATION<br>AY ADMINISTRATION<br>ANDS HIGHWAY DIVISIO |                 |
|                                     |                                        |          | OMARY DETAIL                                                   |                 |
|                                     | TRFF                                   | ES AN    | ND SHRUBS                                                      |                 |
| ,                                   |                                        |          | G METHODS                                                      |                 |
|                                     | FLAN                                   |          | G METHODS                                                      |                 |

NO SCALE

REVISED

DETAIL APPROVED FOR USE 12/2006

DETAIL W626-1