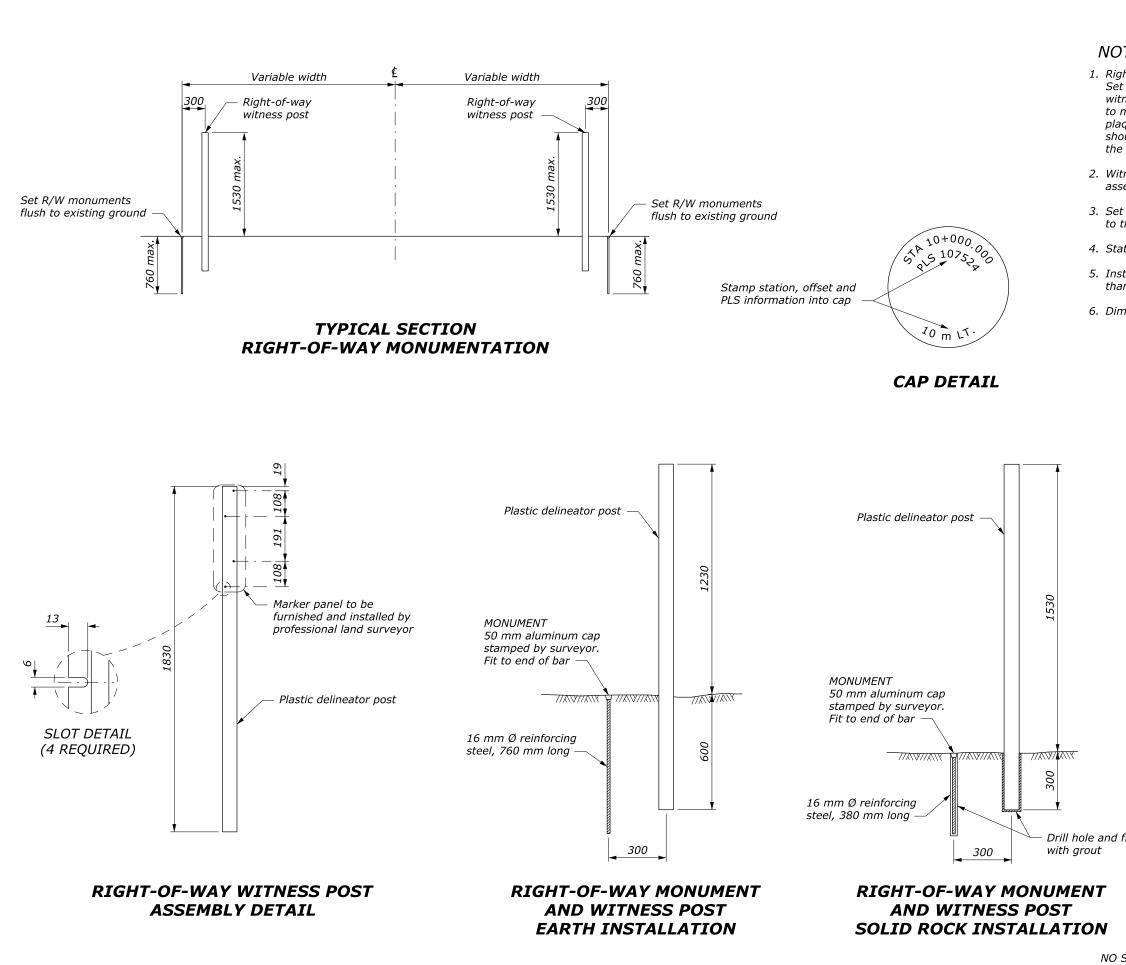

|                                                                                                                                                                                                                                                                                                                                                               |       | STATE    | PROJECT                                | NUMBER |  |  |  |  |  |
|---------------------------------------------------------------------------------------------------------------------------------------------------------------------------------------------------------------------------------------------------------------------------------------------------------------------------------------------------------------|-------|----------|----------------------------------------|--------|--|--|--|--|--|
|                                                                                                                                                                                                                                                                                                                                                               |       |          |                                        |        |  |  |  |  |  |
|                                                                                                                                                                                                                                                                                                                                                               |       |          |                                        |        |  |  |  |  |  |
| DTE:                                                                                                                                                                                                                                                                                                                                                          |       |          |                                        |        |  |  |  |  |  |
| ght-of-Way Witness Post:<br>t a 6 foot long flexible plastic post. Right-of-Way<br>tness posts should be brown, green or other suitable colors<br>match surroundings. Attach a "Survey Marker Witness"<br>aque to the post. Station, offset and PLS date of survey<br>ould be permanently attached to the front of the post facing<br>the designed alignment. |       |          |                                        |        |  |  |  |  |  |
| tness post to be used when Right-of-Way witness post<br>sembly is required.                                                                                                                                                                                                                                                                                   |       |          |                                        |        |  |  |  |  |  |
| t monuments using a professional land surveyor according the requirements of the state code.                                                                                                                                                                                                                                                                  |       |          |                                        |        |  |  |  |  |  |
| ation and distances based on Right-of-Way centerline.                                                                                                                                                                                                                                                                                                         |       |          |                                        |        |  |  |  |  |  |
| stall markers so that the center of the cap is not more an $\frac{1}{2}$ "from the point established.                                                                                                                                                                                                                                                         |       |          |                                        |        |  |  |  |  |  |
|                                                                                                                                                                                                                                                                                                                                                               |       |          |                                        |        |  |  |  |  |  |
|                                                                                                                                                                                                                                                                                                                                                               |       |          |                                        |        |  |  |  |  |  |
|                                                                                                                                                                                                                                                                                                                                                               |       |          |                                        |        |  |  |  |  |  |
|                                                                                                                                                                                                                                                                                                                                                               |       |          |                                        |        |  |  |  |  |  |
|                                                                                                                                                                                                                                                                                                                                                               |       |          |                                        |        |  |  |  |  |  |
|                                                                                                                                                                                                                                                                                                                                                               |       |          |                                        |        |  |  |  |  |  |
|                                                                                                                                                                                                                                                                                                                                                               |       |          |                                        |        |  |  |  |  |  |
|                                                                                                                                                                                                                                                                                                                                                               |       |          |                                        |        |  |  |  |  |  |
|                                                                                                                                                                                                                                                                                                                                                               |       |          |                                        |        |  |  |  |  |  |
|                                                                                                                                                                                                                                                                                                                                                               |       |          |                                        |        |  |  |  |  |  |
|                                                                                                                                                                                                                                                                                                                                                               |       |          |                                        |        |  |  |  |  |  |
|                                                                                                                                                                                                                                                                                                                                                               |       |          |                                        |        |  |  |  |  |  |
|                                                                                                                                                                                                                                                                                                                                                               |       |          |                                        |        |  |  |  |  |  |
|                                                                                                                                                                                                                                                                                                                                                               |       |          |                                        |        |  |  |  |  |  |
|                                                                                                                                                                                                                                                                                                                                                               |       |          |                                        |        |  |  |  |  |  |
|                                                                                                                                                                                                                                                                                                                                                               |       |          |                                        |        |  |  |  |  |  |
|                                                                                                                                                                                                                                                                                                                                                               |       |          |                                        |        |  |  |  |  |  |
|                                                                                                                                                                                                                                                                                                                                                               |       |          |                                        |        |  |  |  |  |  |
|                                                                                                                                                                                                                                                                                                                                                               |       |          |                                        |        |  |  |  |  |  |
|                                                                                                                                                                                                                                                                                                                                                               |       |          |                                        |        |  |  |  |  |  |
|                                                                                                                                                                                                                                                                                                                                                               |       |          |                                        |        |  |  |  |  |  |
| fill                                                                                                                                                                                                                                                                                                                                                          | FEDER | AL HIGHW | OF TRANSPORTATION<br>AY ADMINISTRATION |        |  |  |  |  |  |
|                                                                                                                                                                                                                                                                                                                                                               |       |          | ANDS HIGHWAY DIVISION                  |        |  |  |  |  |  |
|                                                                                                                                                                                                                                                                                                                                                               |       | СПТ      |                                        |        |  |  |  |  |  |

**RIGHT-OF-WAY** 

## MONUMENTATION

NO SCALE

DETAIL APPROVED FOR USE 5/2003 REVISED: 12/2006 11/2007 11/2014

DETAIL W621-1

SHEET

June 2016 1 35 PM

|                                                                              |                                                                                                            | STATE                          | PROJECT                                               |                          | NUMBER |  |  |  |
|------------------------------------------------------------------------------|------------------------------------------------------------------------------------------------------------|--------------------------------|-------------------------------------------------------|--------------------------|--------|--|--|--|
|                                                                              |                                                                                                            |                                |                                                       |                          |        |  |  |  |
| )TE:                                                                         |                                                                                                            |                                |                                                       |                          |        |  |  |  |
| ght-of-Way W<br>t a 1830 mm<br>tness posts s<br>match surrou<br>que to the p | n long flexible plas<br>hould be brown, g<br>undings. Attach a<br>ost. Station, offso<br>nanently attached | green of<br>"Surve<br>et and l | r other suitable<br>by Marker Witn<br>PLS date of sui | e colors<br>ess"<br>'vey |        |  |  |  |
| tness post to<br>sembly is req                                               | be used when Riguired.                                                                                     | ght-of-I                       | Way witness p                                         | ost                      |        |  |  |  |
|                                                                              | s using a profession<br>nents of the state                                                                 |                                | d surveyor acc                                        | cording                  |        |  |  |  |
| ation and dis                                                                | tances based on F                                                                                          | Right-of                       | -Way centerlin                                        | е.                       |        |  |  |  |
|                                                                              | so that the cente<br>om the point estat                                                                    |                                | cap is not mo                                         | re                       |        |  |  |  |
| mensions wit                                                                 | hout units are mil                                                                                         | llimeter                       | s.                                                    |                          |        |  |  |  |
|                                                                              |                                                                                                            |                                |                                                       |                          |        |  |  |  |
|                                                                              |                                                                                                            |                                |                                                       |                          |        |  |  |  |
|                                                                              |                                                                                                            |                                |                                                       |                          |        |  |  |  |
|                                                                              |                                                                                                            |                                |                                                       |                          |        |  |  |  |
|                                                                              |                                                                                                            |                                |                                                       |                          |        |  |  |  |
|                                                                              |                                                                                                            |                                |                                                       |                          |        |  |  |  |
|                                                                              |                                                                                                            |                                |                                                       |                          |        |  |  |  |
|                                                                              |                                                                                                            |                                |                                                       |                          |        |  |  |  |
|                                                                              |                                                                                                            |                                |                                                       |                          |        |  |  |  |
|                                                                              |                                                                                                            |                                |                                                       |                          |        |  |  |  |
|                                                                              |                                                                                                            |                                |                                                       |                          |        |  |  |  |
|                                                                              |                                                                                                            |                                |                                                       |                          |        |  |  |  |
|                                                                              |                                                                                                            |                                |                                                       |                          |        |  |  |  |
|                                                                              |                                                                                                            |                                |                                                       |                          |        |  |  |  |
|                                                                              |                                                                                                            |                                |                                                       |                          |        |  |  |  |
|                                                                              |                                                                                                            |                                |                                                       |                          |        |  |  |  |
|                                                                              |                                                                                                            |                                |                                                       |                          |        |  |  |  |
|                                                                              |                                                                                                            |                                |                                                       |                          |        |  |  |  |
|                                                                              |                                                                                                            |                                |                                                       |                          |        |  |  |  |
|                                                                              |                                                                                                            |                                |                                                       |                          |        |  |  |  |
| fill                                                                         |                                                                                                            |                                | OF TRANSPORTAT                                        | TON                      |        |  |  |  |
|                                                                              | FEDER/                                                                                                     | AL HIGHW                       | ANDS HIGHWAY DI                                       | ON                       |        |  |  |  |
|                                                                              |                                                                                                            |                                | C DETAIL                                              |                          |        |  |  |  |
|                                                                              |                                                                                                            | <b>RIGHT-OF-WAY</b>            |                                                       |                          |        |  |  |  |
|                                                                              | MO                                                                                                         | NUM                            | ENTATIO                                               | N                        |        |  |  |  |
| SCALE                                                                        | DETAIL APPROV<br>REVISED: 12/2006 11/20                                                                    |                                |                                                       |                          | AIL    |  |  |  |