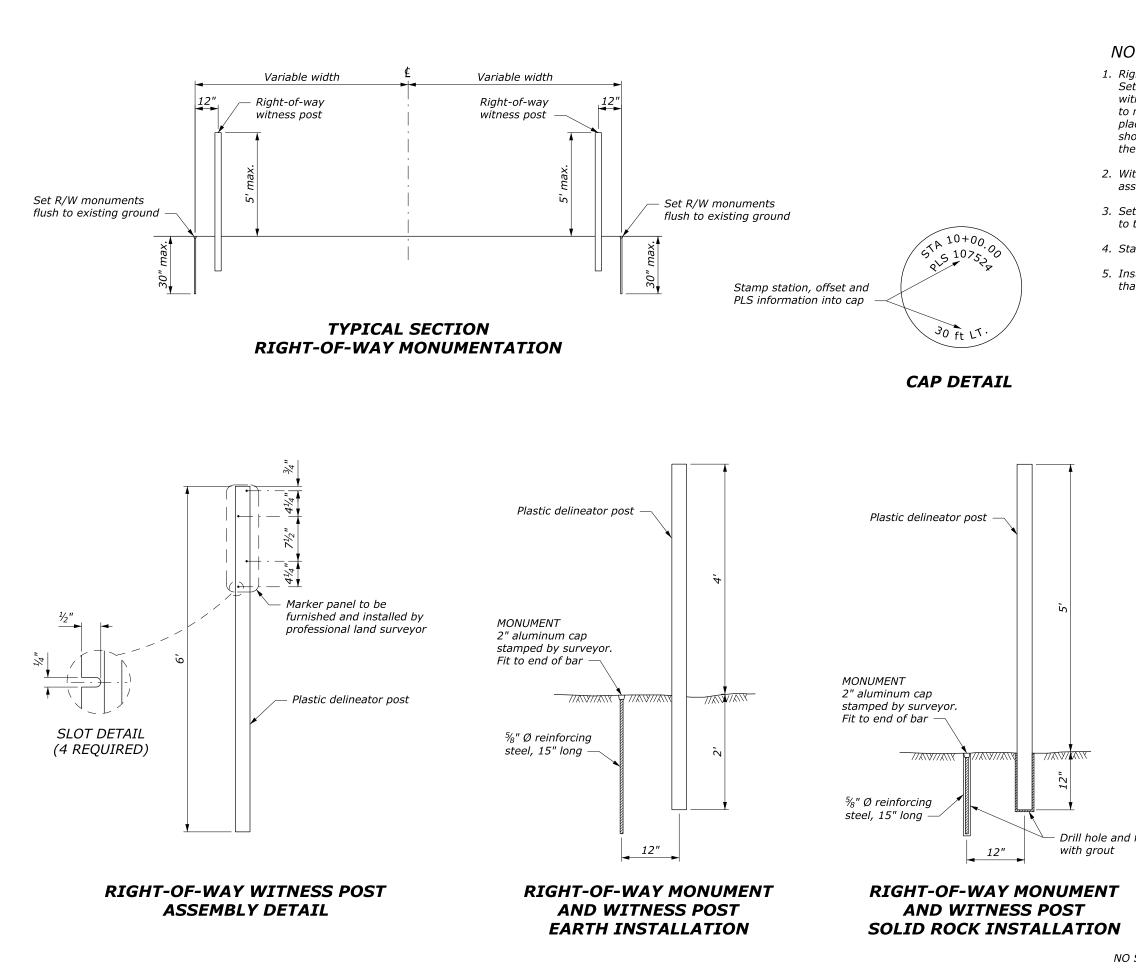

|                                                                                                                                                                                                                                                                                                                                                               |       | STATE    | PROJECT                                | NUMBER |  |  |  |  |  |
|---------------------------------------------------------------------------------------------------------------------------------------------------------------------------------------------------------------------------------------------------------------------------------------------------------------------------------------------------------------|-------|----------|----------------------------------------|--------|--|--|--|--|--|
|                                                                                                                                                                                                                                                                                                                                                               |       |          |                                        |        |  |  |  |  |  |
|                                                                                                                                                                                                                                                                                                                                                               |       |          |                                        |        |  |  |  |  |  |
| DTE:                                                                                                                                                                                                                                                                                                                                                          |       |          |                                        |        |  |  |  |  |  |
| ght-of-Way Witness Post:<br>t a 6 foot long flexible plastic post. Right-of-Way<br>tness posts should be brown, green or other suitable colors<br>match surroundings. Attach a "Survey Marker Witness"<br>aque to the post. Station, offset and PLS date of survey<br>ould be permanently attached to the front of the post facing<br>the designed alignment. |       |          |                                        |        |  |  |  |  |  |
| tness post to be used when Right-of-Way witness post<br>sembly is required.                                                                                                                                                                                                                                                                                   |       |          |                                        |        |  |  |  |  |  |
| t monuments using a professional land surveyor according the requirements of the state code.                                                                                                                                                                                                                                                                  |       |          |                                        |        |  |  |  |  |  |
| ation and distances based on Right-of-Way centerline.                                                                                                                                                                                                                                                                                                         |       |          |                                        |        |  |  |  |  |  |
| stall markers so that the center of the cap is not more an $\frac{1}{2}$ "from the point established.                                                                                                                                                                                                                                                         |       |          |                                        |        |  |  |  |  |  |
|                                                                                                                                                                                                                                                                                                                                                               |       |          |                                        |        |  |  |  |  |  |
|                                                                                                                                                                                                                                                                                                                                                               |       |          |                                        |        |  |  |  |  |  |
|                                                                                                                                                                                                                                                                                                                                                               |       |          |                                        |        |  |  |  |  |  |
|                                                                                                                                                                                                                                                                                                                                                               |       |          |                                        |        |  |  |  |  |  |
|                                                                                                                                                                                                                                                                                                                                                               |       |          |                                        |        |  |  |  |  |  |
|                                                                                                                                                                                                                                                                                                                                                               |       |          |                                        |        |  |  |  |  |  |
|                                                                                                                                                                                                                                                                                                                                                               |       |          |                                        |        |  |  |  |  |  |
|                                                                                                                                                                                                                                                                                                                                                               |       |          |                                        |        |  |  |  |  |  |
|                                                                                                                                                                                                                                                                                                                                                               |       |          |                                        |        |  |  |  |  |  |
|                                                                                                                                                                                                                                                                                                                                                               |       |          |                                        |        |  |  |  |  |  |
|                                                                                                                                                                                                                                                                                                                                                               |       |          |                                        |        |  |  |  |  |  |
|                                                                                                                                                                                                                                                                                                                                                               |       |          |                                        |        |  |  |  |  |  |
|                                                                                                                                                                                                                                                                                                                                                               |       |          |                                        |        |  |  |  |  |  |
|                                                                                                                                                                                                                                                                                                                                                               |       |          |                                        |        |  |  |  |  |  |
|                                                                                                                                                                                                                                                                                                                                                               |       |          |                                        |        |  |  |  |  |  |
|                                                                                                                                                                                                                                                                                                                                                               |       |          |                                        |        |  |  |  |  |  |
|                                                                                                                                                                                                                                                                                                                                                               |       |          |                                        |        |  |  |  |  |  |
|                                                                                                                                                                                                                                                                                                                                                               |       |          |                                        |        |  |  |  |  |  |
|                                                                                                                                                                                                                                                                                                                                                               |       |          |                                        |        |  |  |  |  |  |
|                                                                                                                                                                                                                                                                                                                                                               |       |          |                                        |        |  |  |  |  |  |
|                                                                                                                                                                                                                                                                                                                                                               |       |          |                                        |        |  |  |  |  |  |
| fill                                                                                                                                                                                                                                                                                                                                                          | FEDER | AL HIGHW | OF TRANSPORTATION<br>AY ADMINISTRATION |        |  |  |  |  |  |
|                                                                                                                                                                                                                                                                                                                                                               |       |          | ANDS HIGHWAY DIVISION                  |        |  |  |  |  |  |
|                                                                                                                                                                                                                                                                                                                                                               |       | СПТ      |                                        |        |  |  |  |  |  |

**RIGHT-OF-WAY** 

## MONUMENTATION

NO SCALE

DETAIL APPROVED FOR USE 5/2003 REVISED: 12/2006 11/2007 11/2014

DETAIL W621-1

SHEET

June 2016 1 35 PM

|                                                                              |                                                                                                            | STATE                          | PROJECT                                               |                          | NUMBER |  |  |  |
|------------------------------------------------------------------------------|------------------------------------------------------------------------------------------------------------|--------------------------------|-------------------------------------------------------|--------------------------|--------|--|--|--|
|                                                                              |                                                                                                            |                                |                                                       |                          |        |  |  |  |
| )TE:                                                                         |                                                                                                            |                                |                                                       |                          |        |  |  |  |
| ght-of-Way W<br>t a 1830 mm<br>tness posts s<br>match surrou<br>que to the p | n long flexible plas<br>hould be brown, g<br>undings. Attach a<br>ost. Station, offso<br>nanently attached | green of<br>"Surve<br>et and l | r other suitable<br>by Marker Witn<br>PLS date of sui | e colors<br>ess"<br>'vey |        |  |  |  |
| tness post to<br>sembly is req                                               | be used when Riguired.                                                                                     | ght-of-I                       | Way witness p                                         | ost                      |        |  |  |  |
|                                                                              | s using a profession<br>nents of the state                                                                 |                                | d surveyor acc                                        | cording                  |        |  |  |  |
| ation and dis                                                                | tances based on F                                                                                          | Right-of                       | -Way centerlin                                        | е.                       |        |  |  |  |
|                                                                              | so that the cente<br>om the point estat                                                                    |                                | cap is not mo                                         | re                       |        |  |  |  |
| mensions wit                                                                 | hout units are mil                                                                                         | llimeter                       | s.                                                    |                          |        |  |  |  |
|                                                                              |                                                                                                            |                                |                                                       |                          |        |  |  |  |
|                                                                              |                                                                                                            |                                |                                                       |                          |        |  |  |  |
|                                                                              |                                                                                                            |                                |                                                       |                          |        |  |  |  |
|                                                                              |                                                                                                            |                                |                                                       |                          |        |  |  |  |
|                                                                              |                                                                                                            |                                |                                                       |                          |        |  |  |  |
|                                                                              |                                                                                                            |                                |                                                       |                          |        |  |  |  |
|                                                                              |                                                                                                            |                                |                                                       |                          |        |  |  |  |
|                                                                              |                                                                                                            |                                |                                                       |                          |        |  |  |  |
|                                                                              |                                                                                                            |                                |                                                       |                          |        |  |  |  |
|                                                                              |                                                                                                            |                                |                                                       |                          |        |  |  |  |
|                                                                              |                                                                                                            |                                |                                                       |                          |        |  |  |  |
|                                                                              |                                                                                                            |                                |                                                       |                          |        |  |  |  |
|                                                                              |                                                                                                            |                                |                                                       |                          |        |  |  |  |
|                                                                              |                                                                                                            |                                |                                                       |                          |        |  |  |  |
|                                                                              |                                                                                                            |                                |                                                       |                          |        |  |  |  |
|                                                                              |                                                                                                            |                                |                                                       |                          |        |  |  |  |
|                                                                              |                                                                                                            |                                |                                                       |                          |        |  |  |  |
|                                                                              |                                                                                                            |                                |                                                       |                          |        |  |  |  |
|                                                                              |                                                                                                            |                                |                                                       |                          |        |  |  |  |
|                                                                              |                                                                                                            |                                |                                                       |                          |        |  |  |  |
| fill                                                                         |                                                                                                            |                                | OF TRANSPORTAT                                        | TON                      |        |  |  |  |
|                                                                              | FEDER/                                                                                                     | AL HIGHW                       | ANDS HIGHWAY DI                                       | ON                       |        |  |  |  |
|                                                                              |                                                                                                            |                                | C DETAIL                                              |                          |        |  |  |  |
|                                                                              |                                                                                                            | <b>RIGHT-OF-WAY</b>            |                                                       |                          |        |  |  |  |
|                                                                              | MO                                                                                                         | NUM                            | ENTATIO                                               | N                        |        |  |  |  |
| SCALE                                                                        | DETAIL APPROV<br>REVISED: 12/2006 11/20                                                                    |                                |                                                       |                          | AIL    |  |  |  |