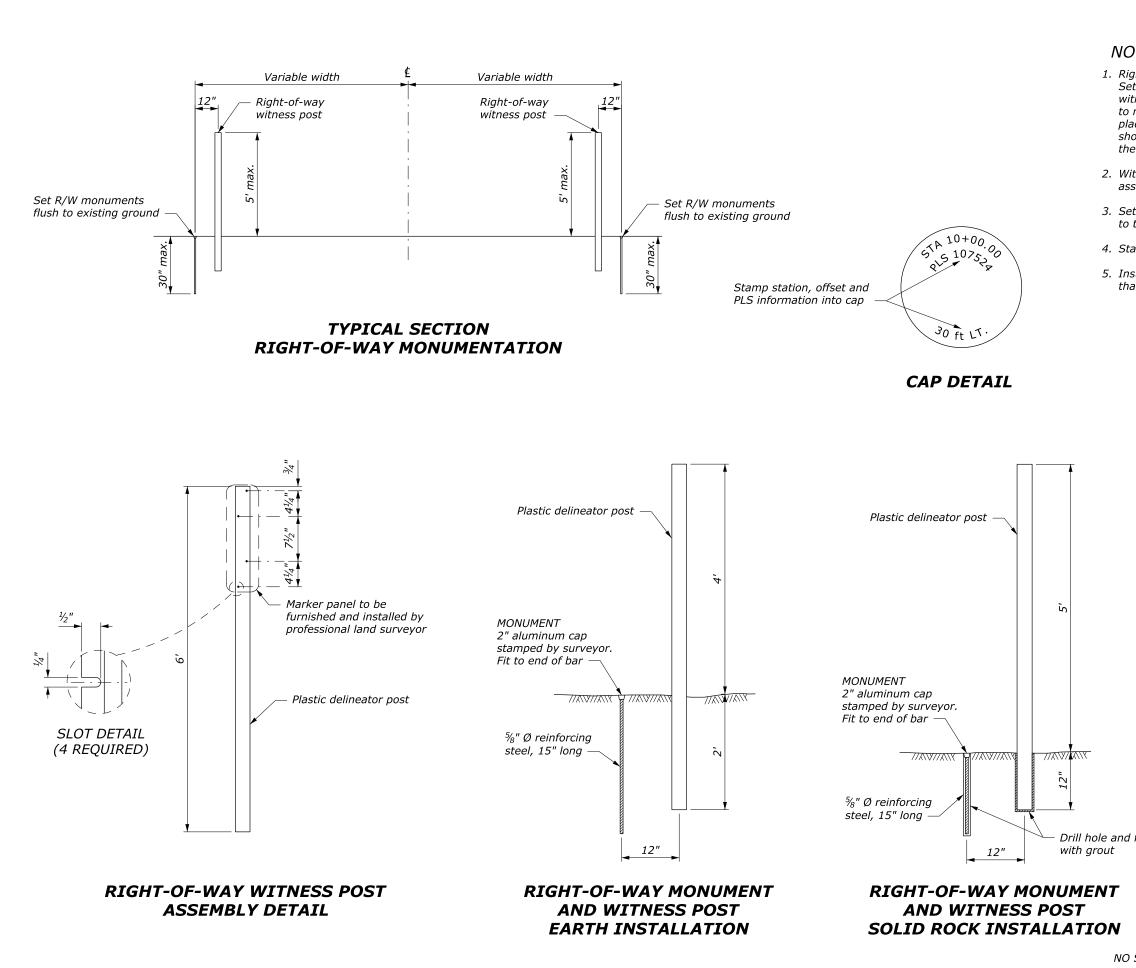

|                                                                                                                                                                                                                                                                                                                                                               |       | STATE    | PROJECT                                | NUMBER |
|---------------------------------------------------------------------------------------------------------------------------------------------------------------------------------------------------------------------------------------------------------------------------------------------------------------------------------------------------------------|-------|----------|----------------------------------------|--------|
|                                                                                                                                                                                                                                                                                                                                                               |       |          |                                        |        |
|                                                                                                                                                                                                                                                                                                                                                               |       |          |                                        |        |
| DTE:                                                                                                                                                                                                                                                                                                                                                          |       |          |                                        |        |
| ght-of-Way Witness Post:<br>t a 6 foot long flexible plastic post. Right-of-Way<br>tness posts should be brown, green or other suitable colors<br>match surroundings. Attach a "Survey Marker Witness"<br>aque to the post. Station, offset and PLS date of survey<br>ould be permanently attached to the front of the post facing<br>the designed alignment. |       |          |                                        |        |
| tness post to be used when Right-of-Way witness post<br>sembly is required.                                                                                                                                                                                                                                                                                   |       |          |                                        |        |
| t monuments using a professional land surveyor according the requirements of the state code.                                                                                                                                                                                                                                                                  |       |          |                                        |        |
| ation and distances based on Right-of-Way centerline.                                                                                                                                                                                                                                                                                                         |       |          |                                        |        |
| stall markers so that the center of the cap is not more an $\frac{1}{2}$ " from the point established.                                                                                                                                                                                                                                                        |       |          |                                        |        |
|                                                                                                                                                                                                                                                                                                                                                               |       |          |                                        |        |
|                                                                                                                                                                                                                                                                                                                                                               |       |          |                                        |        |
|                                                                                                                                                                                                                                                                                                                                                               |       |          |                                        |        |
|                                                                                                                                                                                                                                                                                                                                                               |       |          |                                        |        |
|                                                                                                                                                                                                                                                                                                                                                               |       |          |                                        |        |
|                                                                                                                                                                                                                                                                                                                                                               |       |          |                                        |        |
|                                                                                                                                                                                                                                                                                                                                                               |       |          |                                        |        |
|                                                                                                                                                                                                                                                                                                                                                               |       |          |                                        |        |
|                                                                                                                                                                                                                                                                                                                                                               |       |          |                                        |        |
|                                                                                                                                                                                                                                                                                                                                                               |       |          |                                        |        |
|                                                                                                                                                                                                                                                                                                                                                               |       |          |                                        |        |
|                                                                                                                                                                                                                                                                                                                                                               |       |          |                                        |        |
|                                                                                                                                                                                                                                                                                                                                                               |       |          |                                        |        |
|                                                                                                                                                                                                                                                                                                                                                               |       |          |                                        |        |
|                                                                                                                                                                                                                                                                                                                                                               |       |          |                                        |        |
|                                                                                                                                                                                                                                                                                                                                                               |       |          |                                        |        |
|                                                                                                                                                                                                                                                                                                                                                               |       |          |                                        |        |
|                                                                                                                                                                                                                                                                                                                                                               |       |          |                                        |        |
|                                                                                                                                                                                                                                                                                                                                                               |       |          |                                        |        |
|                                                                                                                                                                                                                                                                                                                                                               |       |          |                                        |        |
|                                                                                                                                                                                                                                                                                                                                                               |       |          |                                        |        |
| fill                                                                                                                                                                                                                                                                                                                                                          | FEDER | AL HIGHW | OF TRANSPORTATION<br>AY ADMINISTRATION |        |
|                                                                                                                                                                                                                                                                                                                                                               |       |          | ANDS HIGHWAY DIVISION                  |        |
|                                                                                                                                                                                                                                                                                                                                                               |       | СПТ      |                                        |        |