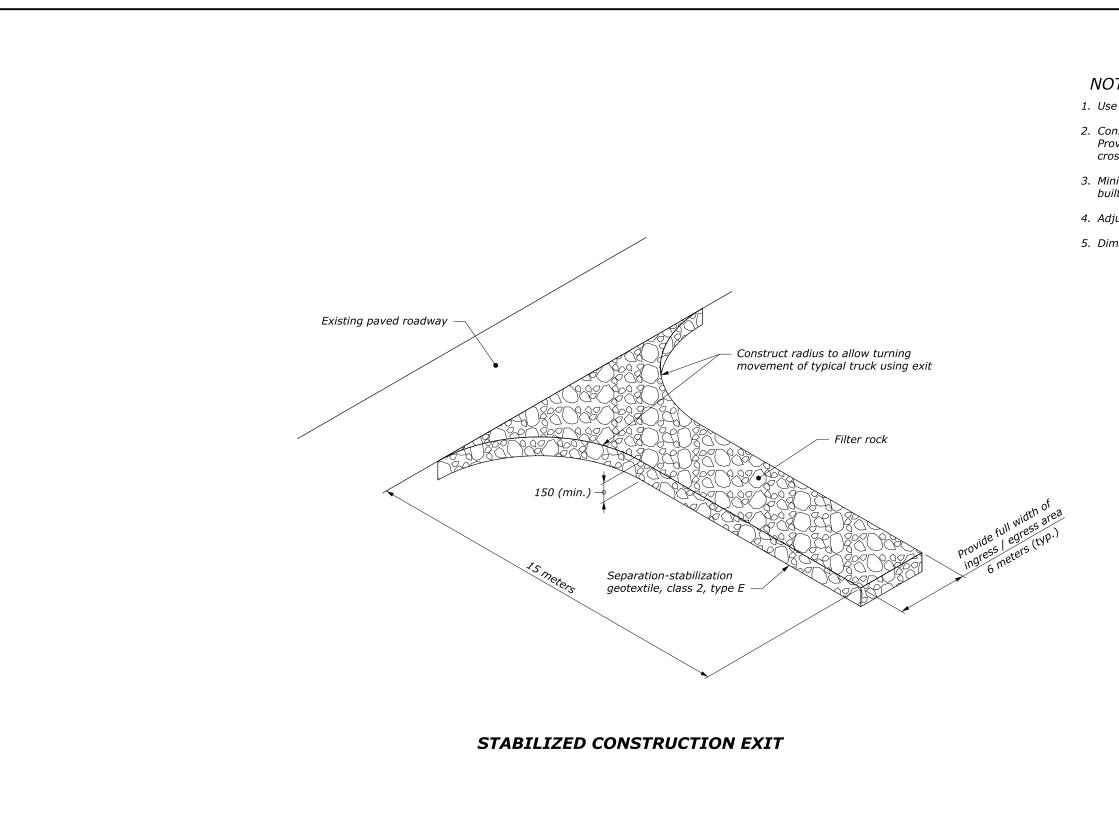

|                                                                                                                                           | STATE      | PROJECT         | SHEET<br>NUMBER    |
|-------------------------------------------------------------------------------------------------------------------------------------------|------------|-----------------|--------------------|
|                                                                                                                                           |            |                 |                    |
|                                                                                                                                           |            |                 |                    |
| TE:                                                                                                                                       |            |                 |                    |
| e this entrance for construction vehecles only.                                                                                           |            |                 |                    |
| nstruct drainage ditches along entrance as directed.<br>wide temporary drainage culvert where entrance<br>sses existing drainage ditches. |            |                 |                    |
| nimize tracking onto paved roadway by removing<br>It up sediment.                                                                         |            |                 |                    |
| iust length to fit field conditions as approved.                                                                                          |            |                 |                    |
| nensions without units are millimeters.                                                                                                   |            |                 |                    |
|                                                                                                                                           |            |                 |                    |
|                                                                                                                                           |            |                 |                    |
|                                                                                                                                           |            |                 |                    |
|                                                                                                                                           |            |                 |                    |
|                                                                                                                                           |            |                 |                    |
|                                                                                                                                           |            |                 |                    |
|                                                                                                                                           |            |                 |                    |
|                                                                                                                                           |            |                 |                    |
|                                                                                                                                           |            |                 |                    |
|                                                                                                                                           |            |                 |                    |
|                                                                                                                                           |            |                 |                    |
|                                                                                                                                           |            |                 |                    |
|                                                                                                                                           |            |                 |                    |
|                                                                                                                                           |            |                 |                    |
|                                                                                                                                           |            |                 |                    |
|                                                                                                                                           |            |                 |                    |
|                                                                                                                                           |            |                 |                    |
|                                                                                                                                           |            |                 |                    |
|                                                                                                                                           |            |                 |                    |
|                                                                                                                                           |            |                 |                    |
|                                                                                                                                           |            |                 |                    |
|                                                                                                                                           |            |                 |                    |
|                                                                                                                                           |            |                 |                    |
|                                                                                                                                           |            |                 |                    |
|                                                                                                                                           |            |                 |                    |
|                                                                                                                                           |            |                 |                    |
| FEDER                                                                                                                                     | AL HIGHW   | OF TRANSPORTAT  | ON                 |
| WESTERN F                                                                                                                                 |            | ANDS HIGHWAY DI | .v1510N            |
|                                                                                                                                           | STAB       | ILIZED          |                    |
|                                                                                                                                           | STRU       | CTION E         | XIT                |
| SCALE DETAIL APPRO<br>REVISED: 7/2016                                                                                                     | VED FOR US | E/              | DETAIL<br>MW157-19 |
| •                                                                                                                                         |            |                 | J                  |