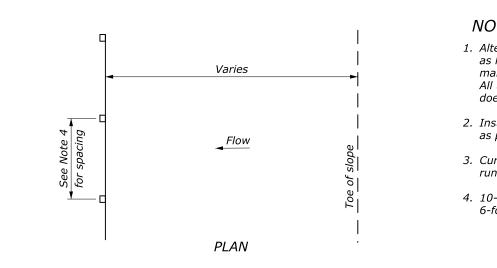

## SILT FENCE INSTALLATION AT TOE OF FILL

| <form><form><section-header><form><text><text><text><text></text></text></text></text></form></section-header></form></form>                                                                                                                                                                                                                                                             |                                                                                               |                                                   |                               |                 |  |
|------------------------------------------------------------------------------------------------------------------------------------------------------------------------------------------------------------------------------------------------------------------------------------------------------------------------------------------------------------------------------------------|-----------------------------------------------------------------------------------------------|---------------------------------------------------|-------------------------------|-----------------|--|
| <text><text><text><text><text></text></text></text></text></text>                                                                                                                                                                                                                                                                                                                        |                                                                                               | STATE                                             | PROJECT                       | SHEET<br>NUMBER |  |
| <text><text><text><text><text></text></text></text></text></text>                                                                                                                                                                                                                                                                                                                        |                                                                                               |                                                   |                               |                 |  |
| <text><text><text><text><text></text></text></text></text></text>                                                                                                                                                                                                                                                                                                                        |                                                                                               |                                                   |                               |                 |  |
| <text><text><text><text></text></text></text></text>                                                                                                                                                                                                                                                                                                                                     | NOTE:                                                                                         |                                                   |                               |                 |  |
| <text><text><text></text></text></text>                                                                                                                                                                                                                                                                                                                                                  | as long as specified dimensio<br>manufacturer's recommendat<br>All types must ensure silt fen | ns are satisfi<br>tions for insta<br>ce remains a | ed. Follow<br>allation proced | ures.           |  |
| running around the ends.<br>10-foot (max.) spacing with silt fence reinforcement.<br>6-foot (max.) spacing without silt fence reinforcement.<br>Steel or wood post<br>Geotextile fabric<br>Jean<br>A Detaile fabric<br>Jean<br>Content of Transportation<br>FEDERAL HIGHWAY ADMINISTRATION<br>WESTERN FEDERAL LANDS HIGHWAY DIVISION<br>U.S. CUSTOMARY DETAIL<br>SILT FENCE<br>MO S CALE | Install silt fence to follow the                                                              |                                                   | ours as closely               |                 |  |
| 6-foot (max.) spacing without silt fence reinforcement.<br>Steel or wood post<br>Geotextile fabric<br>Staple or tie<br>PLAN<br>END POSTS DETAILS<br>U.S. DEPARTMENT OF TRANSPORTATION<br>FEDERAL HIGHWAY ADMINISTRATION<br>WESTERN FEDERAL LANSP HIGHWAY DIVISION<br>U.S. CUSTOMARY DETAIL<br>SILT FENCE                                                                                 | Curve ends of silt fence upgra                                                                | ade to prever                                     | nt water from                 |                 |  |
| Geotextile fabric<br>Jeaple or tie<br>JEAN<br>BRD POSTS DETAIL<br>U.S. DEPARTMENT OF TRANSPORTATION<br>FEDERAL HIGHWAY ADMINISTRATION<br>WESTERN FEDERAL LANDS HIGHWAY DIVISION<br>U.S. CUSTOMARY DETAIL<br>SILT FENCE                                                                                                                                                                   |                                                                                               |                                                   |                               |                 |  |
| Geotextile fabric<br>Jeaple or tie<br>JEAN<br>BRD POSTS DETAIL<br>U.S. DEPARTMENT OF TRANSPORTATION<br>FEDERAL HIGHWAY ADMINISTRATION<br>WESTERN FEDERAL LANDS HIGHWAY DIVISION<br>U.S. CUSTOMARY DETAIL<br>SILT FENCE                                                                                                                                                                   |                                                                                               |                                                   |                               |                 |  |
| Geotextile fabric<br>Jeaple or tie<br>JEAN<br>BRD POSTS DETAIL<br>U.S. DEPARTMENT OF TRANSPORTATION<br>FEDERAL HIGHWAY ADMINISTRATION<br>WESTERN FEDERAL LANDS HIGHWAY DIVISION<br>U.S. CUSTOMARY DETAIL<br>SILT FENCE                                                                                                                                                                   |                                                                                               |                                                   |                               |                 |  |
| Geotextile fabric<br>Jeaple or tie<br>JEAN<br>BRD POSTS DETAIL<br>U.S. DEPARTMENT OF TRANSPORTATION<br>FEDERAL HIGHWAY ADMINISTRATION<br>WESTERN FEDERAL LANDS HIGHWAY DIVISION<br>U.S. CUSTOMARY DETAIL<br>SILT FENCE                                                                                                                                                                   |                                                                                               |                                                   |                               |                 |  |
| Geotextile fabric<br>Jeaple or tie<br>JEAN<br>BRD POSTS DETAIL<br>U.S. DEPARTMENT OF TRANSPORTATION<br>FEDERAL HIGHWAY ADMINISTRATION<br>WESTERN FEDERAL LANDS HIGHWAY DIVISION<br>U.S. CUSTOMARY DETAIL<br>SILT FENCE                                                                                                                                                                   |                                                                                               |                                                   |                               |                 |  |
| Geotextile fabric<br>Jeaple or tie<br>JEAN<br>BRD POSTS DETAIL<br>U.S. DEPARTMENT OF TRANSPORTATION<br>FEDERAL HIGHWAY ADMINISTRATION<br>WESTERN FEDERAL LANDS HIGHWAY DIVISION<br>U.S. CUSTOMARY DETAIL<br>SILT FENCE                                                                                                                                                                   |                                                                                               |                                                   |                               |                 |  |
| Geotextile fabric<br>Jeaple or tie<br>JEAN<br>BRD POSTS DETAIL<br>U.S. DEPARTMENT OF TRANSPORTATION<br>FEDERAL HIGHWAY ADMINISTRATION<br>WESTERN FEDERAL LANDS HIGHWAY DIVISION<br>U.S. CUSTOMARY DETAIL<br>SILT FENCE                                                                                                                                                                   |                                                                                               |                                                   |                               |                 |  |
| Geotextile fabric<br>Jeaple or tie<br>JEAN<br>BRD POSTS DETAIL<br>U.S. DEPARTMENT OF TRANSPORTATION<br>FEDERAL HIGHWAY ADMINISTRATION<br>WESTERN FEDERAL LANDS HIGHWAY DIVISION<br>U.S. CUSTOMARY DETAIL<br>SILT FENCE                                                                                                                                                                   |                                                                                               |                                                   |                               |                 |  |
| Geotextile fabric<br>Jeaple or tie<br>JEAN<br>BRD POSTS DETAIL<br>U.S. DEPARTMENT OF TRANSPORTATION<br>FEDERAL HIGHWAY ADMINISTRATION<br>WESTERN FEDERAL LANDS HIGHWAY DIVISION<br>U.S. CUSTOMARY DETAIL<br>SILT FENCE                                                                                                                                                                   |                                                                                               |                                                   |                               |                 |  |
| Geotextile fabric<br>Jeaple or tie<br>JEAN<br>BRD POSTS DETAIL<br>U.S. DEPARTMENT OF TRANSPORTATION<br>FEDERAL HIGHWAY ADMINISTRATION<br>WESTERN FEDERAL LANDS HIGHWAY DIVISION<br>U.S. CUSTOMARY DETAIL<br>SILT FENCE                                                                                                                                                                   |                                                                                               |                                                   |                               |                 |  |
| Geotextile fabric<br>Jeaple or tie<br>JEAN<br>BRD POSTS DETAIL<br>U.S. DEPARTMENT OF TRANSPORTATION<br>FEDERAL HIGHWAY ADMINISTRATION<br>WESTERN FEDERAL LANDS HIGHWAY DIVISION<br>U.S. CUSTOMARY DETAIL<br>SILT FENCE                                                                                                                                                                   |                                                                                               |                                                   |                               |                 |  |
| VIS. DEPARTMENT OF TRANSPORTATION         EDEDAL HIGHWAY ADMINISTRATION         WIS. CUSTOMARY DETAIL         U.S. CUSTOMARY DETAIL         EDETAL APPROVED FOR USE/                                                                                                                                                                                                                     | Steel or wood post                                                                            |                                                   |                               |                 |  |
| VIS. DEPARTMENT OF TRANSPORTATION         EDEDAL HIGHWAY ADMINISTRATION         WIS. CUSTOMARY DETAIL         U.S. CUSTOMARY DETAIL         EDETAL APPROVED FOR USE/                                                                                                                                                                                                                     |                                                                                               |                                                   |                               |                 |  |
| PLAN         END POSTS DETAIL         U.S. DEPARTMENT OF TRANSPORTATION         FEDERAL HIGHWAY ADMINISTRATION         WESTERN FEDERAL LANDS HIGHWAY DIVISION         U.S. CUSTOMARY DETAIL         BILT FENCE                                                                                                                                                                           | Geotextile fabric —                                                                           |                                                   |                               |                 |  |
| PLAN         END POSTS DETAIL         U.S. DEPARTMENT OF TRANSPORTATION         FEDERAL HIGHWAY ADMINISTRATION         WESTERN FEDERAL LANDS HIGHWAY DIVISION         U.S. CUSTOMARY DETAIL         BILT FENCE                                                                                                                                                                           |                                                                                               |                                                   |                               |                 |  |
| PLAN         END POSTS DETAIL         U.S. DEPARTMENT OF TRANSPORTATION         FEDERAL HIGHWAY ADMINISTRATION         WESTERN FEDERAL LANDS HIGHWAY DIVISION         U.S. CUSTOMARY DETAIL         BILT FENCE                                                                                                                                                                           | <i></i>                                                                                       | <u>///{//</u>                                     |                               |                 |  |
| U.S. DEPARTMENT OF TRANSPORTATION         FEDERAL HIGHWAY ADMINISTRATION         WESTERN FEDERAL LANDS HIGHWAY DIVISION         U.S. CUSTOMARY DETAIL         SILT FENCE                                                                                                                                                                                                                 | Staple or t                                                                                   | tie _                                             |                               |                 |  |
| U.S. DEPARTMENT OF TRANSPORTATION         FEDERAL HIGHWAY ADMINISTRATION         WESTERN FEDERAL LANDS HIGHWAY DIVISION         U.S. CUSTOMARY DETAIL         SILT FENCE                                                                                                                                                                                                                 |                                                                                               |                                                   |                               |                 |  |
| U.S. DEPARTMENT OF TRANSPORTATION<br>FEDERAL HIGHWAY ADMINISTRATION<br>WESTERN FEDERAL LANDS HIGHWAY DIVISION<br>U.S. CUSTOMARY DETAIL<br>SILT FENCE                                                                                                                                                                                                                                     |                                                                                               |                                                   |                               |                 |  |
| FEDERAL HIGHWAY ADMINISTRATION<br>WESTERN FEDERAL LANDS HIGHWAY DIVISION         U.S. CUSTOMARY DETAIL         SILT FENCE         DETAIL APPROVED FOR USE/         DETAIL APPROVED FOR USE/                                                                                                                                                                                              |                                                                                               |                                                   |                               |                 |  |
| FEDERAL HIGHWAY ADMINISTRATION<br>WESTERN FEDERAL LANDS HIGHWAY DIVISION         U.S. CUSTOMARY DETAIL         SILT FENCE         DETAIL APPROVED FOR USE/         DETAIL APPROVED FOR USE/                                                                                                                                                                                              |                                                                                               |                                                   |                               |                 |  |
| FEDERAL HIGHWAY ADMINISTRATION<br>WESTERN FEDERAL LANDS HIGHWAY DIVISION         U.S. CUSTOMARY DETAIL         SILT FENCE         DETAIL APPROVED FOR USE/         DETAIL APPROVED FOR USE/                                                                                                                                                                                              |                                                                                               |                                                   |                               |                 |  |
| FEDERAL HIGHWAY ADMINISTRATION<br>WESTERN FEDERAL LANDS HIGHWAY DIVISION         U.S. CUSTOMARY DETAIL         SILT FENCE         DETAIL APPROVED FOR USE/         DETAIL APPROVED FOR USE/                                                                                                                                                                                              |                                                                                               |                                                   |                               |                 |  |
| FEDERAL HIGHWAY ADMINISTRATION<br>WESTERN FEDERAL LANDS HIGHWAY DIVISION         U.S. CUSTOMARY DETAIL         SILT FENCE         DETAIL APPROVED FOR USE/         DETAIL APPROVED FOR USE/                                                                                                                                                                                              |                                                                                               |                                                   |                               |                 |  |
| FEDERAL HIGHWAY ADMINISTRATION<br>WESTERN FEDERAL LANDS HIGHWAY DIVISION         U.S. CUSTOMARY DETAIL         SILT FENCE         DETAIL APPROVED FOR USE/         DETAIL APPROVED FOR USE/                                                                                                                                                                                              |                                                                                               |                                                   |                               |                 |  |
| FEDERAL HIGHWAY ADMINISTRATION<br>WESTERN FEDERAL LANDS HIGHWAY DIVISION         U.S. CUSTOMARY DETAIL         SILT FENCE         DETAIL APPROVED FOR USE/         DETAIL APPROVED FOR USE/                                                                                                                                                                                              |                                                                                               |                                                   |                               |                 |  |
| FEDERAL HIGHWAY ADMINISTRATION<br>WESTERN FEDERAL LANDS HIGHWAY DIVISION         U.S. CUSTOMARY DETAIL         SILT FENCE         DETAIL APPROVED FOR USE/         DETAIL APPROVED FOR USE/                                                                                                                                                                                              |                                                                                               |                                                   |                               |                 |  |
| FEDERAL HIGHWAY ADMINISTRATION<br>WESTERN FEDERAL LANDS HIGHWAY DIVISION         U.S. CUSTOMARY DETAIL         SILT FENCE         DETAIL APPROVED FOR USE/         DETAIL APPROVED FOR USE/                                                                                                                                                                                              |                                                                                               |                                                   |                               |                 |  |
| U.S. CUSTOMARY DETAIL SILT FENCE DETAIL APPROVED FOR USE/ DETAIL                                                                                                                                                                                                                                                                                                                         |                                                                                               | FEDERAL HIGHW                                     | AY ADMINISTRATIO              | NC              |  |
| SILT FENCE                                                                                                                                                                                                                                                                                                                                                                               | WES                                                                                           |                                                   |                               |                 |  |
| NO SCALE DETAIL APPROVED FOR USE/ DETAIL                                                                                                                                                                                                                                                                                                                                                 |                                                                                               |                                                   |                               |                 |  |
|                                                                                                                                                                                                                                                                                                                                                                                          |                                                                                               | SILT                                              | FENCE                         |                 |  |
|                                                                                                                                                                                                                                                                                                                                                                                          |                                                                                               |                                                   |                               |                 |  |
| w157-1                                                                                                                                                                                                                                                                                                                                                                                   |                                                                                               |                                                   | E/                            |                 |  |
|                                                                                                                                                                                                                                                                                                                                                                                          |                                                                                               |                                                   |                               | 1-/6114         |  |