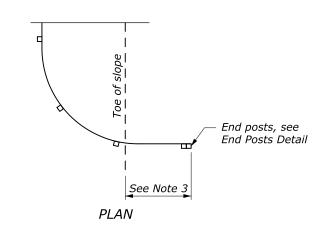

## SILT FENCE INSTALLATION AT TOE OF FILL

| <form><form><section-header><form><text><text><text><text></text></text></text></text></form></section-header></form></form>                                                                                                                                                                                                                                                             |                                                                                               |                                                   |                               |                 |  |
|------------------------------------------------------------------------------------------------------------------------------------------------------------------------------------------------------------------------------------------------------------------------------------------------------------------------------------------------------------------------------------------|-----------------------------------------------------------------------------------------------|---------------------------------------------------|-------------------------------|-----------------|--|
| <text><text><text><text><text></text></text></text></text></text>                                                                                                                                                                                                                                                                                                                        |                                                                                               | STATE                                             | PROJECT                       | SHEET<br>NUMBER |  |
| <text><text><text><text><text></text></text></text></text></text>                                                                                                                                                                                                                                                                                                                        |                                                                                               |                                                   |                               |                 |  |
| <text><text><text><text><text></text></text></text></text></text>                                                                                                                                                                                                                                                                                                                        |                                                                                               |                                                   |                               |                 |  |
| <text><text><text><text></text></text></text></text>                                                                                                                                                                                                                                                                                                                                     | NOTE:                                                                                         |                                                   |                               |                 |  |
| <text><text><text></text></text></text>                                                                                                                                                                                                                                                                                                                                                  | as long as specified dimensio<br>manufacturer's recommendat<br>All types must ensure silt fen | ns are satisfi<br>tions for insta<br>ce remains a | ed. Follow<br>allation proced | ures.           |  |
| running around the ends.<br>10-foot (max.) spacing with silt fence reinforcement.<br>6-foot (max.) spacing without silt fence reinforcement.<br>Steel or wood post<br>Geotextile fabric<br>Jean<br>A Detaile fabric<br>Jean<br>Content of Transportation<br>FEDERAL HIGHWAY ADMINISTRATION<br>WESTERN FEDERAL LANDS HIGHWAY DIVISION<br>U.S. CUSTOMARY DETAIL<br>SILT FENCE<br>MO S CALE | Install silt fence to follow the                                                              |                                                   | ours as closely               |                 |  |
| 6-foot (max.) spacing without silt fence reinforcement.<br>Steel or wood post<br>Geotextile fabric<br>Staple or tie<br>PLAN<br>END POSTS DETAILS<br>U.S. DEPARTMENT OF TRANSPORTATION<br>FEDERAL HIGHWAY ADMINISTRATION<br>WESTERN FEDERAL LANSP HIGHWAY DIVISION<br>U.S. CUSTOMARY DETAIL<br>SILT FENCE                                                                                 | Curve ends of silt fence upgra                                                                | ade to prever                                     | nt water from                 |                 |  |
| Geotextile fabric<br>Jeaple or tie<br>JEAN<br>BRD POSTS DETAIL<br>U.S. DEPARTMENT OF TRANSPORTATION<br>FEDERAL HIGHWAY ADMINISTRATION<br>WESTERN FEDERAL LANDS HIGHWAY DIVISION<br>U.S. CUSTOMARY DETAIL<br>SILT FENCE                                                                                                                                                                   |                                                                                               |                                                   |                               |                 |  |
| Geotextile fabric<br>Jeaple or tie<br>JEAN<br>BRD POSTS DETAIL<br>U.S. DEPARTMENT OF TRANSPORTATION<br>FEDERAL HIGHWAY ADMINISTRATION<br>WESTERN FEDERAL LANDS HIGHWAY DIVISION<br>U.S. CUSTOMARY DETAIL<br>SILT FENCE                                                                                                                                                                   |                                                                                               |                                                   |                               |                 |  |
| Geotextile fabric<br>Jeaple or tie<br>JEAN<br>BRD POSTS DETAIL<br>U.S. DEPARTMENT OF TRANSPORTATION<br>FEDERAL HIGHWAY ADMINISTRATION<br>WESTERN FEDERAL LANDS HIGHWAY DIVISION<br>U.S. CUSTOMARY DETAIL<br>SILT FENCE                                                                                                                                                                   |                                                                                               |                                                   |                               |                 |  |
| Geotextile fabric<br>Jeaple or tie<br>JEAN<br>BRD POSTS DETAIL<br>U.S. DEPARTMENT OF TRANSPORTATION<br>FEDERAL HIGHWAY ADMINISTRATION<br>WESTERN FEDERAL LANDS HIGHWAY DIVISION<br>U.S. CUSTOMARY DETAIL<br>SILT FENCE                                                                                                                                                                   |                                                                                               |                                                   |                               |                 |  |
| Geotextile fabric<br>Jeaple or tie<br>JEAN<br>BRD POSTS DETAIL<br>U.S. DEPARTMENT OF TRANSPORTATION<br>FEDERAL HIGHWAY ADMINISTRATION<br>WESTERN FEDERAL LANDS HIGHWAY DIVISION<br>U.S. CUSTOMARY DETAIL<br>SILT FENCE                                                                                                                                                                   |                                                                                               |                                                   |                               |                 |  |
| Geotextile fabric<br>Jeaple or tie<br>JEAN<br>BRD POSTS DETAIL<br>U.S. DEPARTMENT OF TRANSPORTATION<br>FEDERAL HIGHWAY ADMINISTRATION<br>WESTERN FEDERAL LANDS HIGHWAY DIVISION<br>U.S. CUSTOMARY DETAIL<br>SILT FENCE                                                                                                                                                                   |                                                                                               |                                                   |                               |                 |  |
| Geotextile fabric<br>Jeaple or tie<br>JEAN<br>BRD POSTS DETAIL<br>U.S. DEPARTMENT OF TRANSPORTATION<br>FEDERAL HIGHWAY ADMINISTRATION<br>WESTERN FEDERAL LANDS HIGHWAY DIVISION<br>U.S. CUSTOMARY DETAIL<br>SILT FENCE                                                                                                                                                                   |                                                                                               |                                                   |                               |                 |  |
| Geotextile fabric<br>Jeaple or tie<br>JEAN<br>BRD POSTS DETAIL<br>U.S. DEPARTMENT OF TRANSPORTATION<br>FEDERAL HIGHWAY ADMINISTRATION<br>WESTERN FEDERAL LANDS HIGHWAY DIVISION<br>U.S. CUSTOMARY DETAIL<br>SILT FENCE                                                                                                                                                                   |                                                                                               |                                                   |                               |                 |  |
| Geotextile fabric<br>Jeaple or tie<br>JEAN<br>BRD POSTS DETAIL<br>U.S. DEPARTMENT OF TRANSPORTATION<br>FEDERAL HIGHWAY ADMINISTRATION<br>WESTERN FEDERAL LANDS HIGHWAY DIVISION<br>U.S. CUSTOMARY DETAIL<br>SILT FENCE                                                                                                                                                                   |                                                                                               |                                                   |                               |                 |  |
| Geotextile fabric<br>Jeaple or tie<br>JEAN<br>BRD POSTS DETAIL<br>U.S. DEPARTMENT OF TRANSPORTATION<br>FEDERAL HIGHWAY ADMINISTRATION<br>WESTERN FEDERAL LANDS HIGHWAY DIVISION<br>U.S. CUSTOMARY DETAIL<br>SILT FENCE                                                                                                                                                                   |                                                                                               |                                                   |                               |                 |  |
| Geotextile fabric<br>Jeaple or tie<br>JEAN<br>BRD POSTS DETAIL<br>U.S. DEPARTMENT OF TRANSPORTATION<br>FEDERAL HIGHWAY ADMINISTRATION<br>WESTERN FEDERAL LANDS HIGHWAY DIVISION<br>U.S. CUSTOMARY DETAIL<br>SILT FENCE                                                                                                                                                                   |                                                                                               |                                                   |                               |                 |  |
| VIS. DEPARTMENT OF TRANSPORTATION         EDEDAL HIGHWAY ADMINISTRATION         WIS. CUSTOMARY DETAIL         U.S. CUSTOMARY DETAIL         EDETAL APPROVED FOR USE/                                                                                                                                                                                                                     | Steel or wood post                                                                            |                                                   |                               |                 |  |
| VIS. DEPARTMENT OF TRANSPORTATION         EDEDAL HIGHWAY ADMINISTRATION         WIS. CUSTOMARY DETAIL         U.S. CUSTOMARY DETAIL         EDETAL APPROVED FOR USE/                                                                                                                                                                                                                     |                                                                                               |                                                   |                               |                 |  |
| PLAN         END POSTS DETAIL         U.S. DEPARTMENT OF TRANSPORTATION         FEDERAL HIGHWAY ADMINISTRATION         WESTERN FEDERAL LANDS HIGHWAY DIVISION         U.S. CUSTOMARY DETAIL         BILT FENCE                                                                                                                                                                           | Geotextile fabric —                                                                           |                                                   |                               |                 |  |
| PLAN         END POSTS DETAIL         U.S. DEPARTMENT OF TRANSPORTATION         FEDERAL HIGHWAY ADMINISTRATION         WESTERN FEDERAL LANDS HIGHWAY DIVISION         U.S. CUSTOMARY DETAIL         BILT FENCE                                                                                                                                                                           |                                                                                               |                                                   |                               |                 |  |
| PLAN         END POSTS DETAIL         U.S. DEPARTMENT OF TRANSPORTATION         FEDERAL HIGHWAY ADMINISTRATION         WESTERN FEDERAL LANDS HIGHWAY DIVISION         U.S. CUSTOMARY DETAIL         BILT FENCE                                                                                                                                                                           | <i></i>                                                                                       | <u>///{//</u>                                     |                               |                 |  |
| U.S. DEPARTMENT OF TRANSPORTATION         FEDERAL HIGHWAY ADMINISTRATION         WESTERN FEDERAL LANDS HIGHWAY DIVISION         U.S. CUSTOMARY DETAIL         SILT FENCE                                                                                                                                                                                                                 | Staple or t                                                                                   | tie _                                             |                               |                 |  |
| U.S. DEPARTMENT OF TRANSPORTATION         FEDERAL HIGHWAY ADMINISTRATION         WESTERN FEDERAL LANDS HIGHWAY DIVISION         U.S. CUSTOMARY DETAIL         SILT FENCE                                                                                                                                                                                                                 |                                                                                               |                                                   |                               |                 |  |
| U.S. DEPARTMENT OF TRANSPORTATION<br>FEDERAL HIGHWAY ADMINISTRATION<br>WESTERN FEDERAL LANDS HIGHWAY DIVISION<br>U.S. CUSTOMARY DETAIL<br>SILT FENCE                                                                                                                                                                                                                                     |                                                                                               |                                                   |                               |                 |  |
| FEDERAL HIGHWAY ADMINISTRATION<br>WESTERN FEDERAL LANDS HIGHWAY DIVISION         U.S. CUSTOMARY DETAIL         SILT FENCE         DETAIL APPROVED FOR USE/         DETAIL APPROVED FOR USE/                                                                                                                                                                                              |                                                                                               |                                                   |                               |                 |  |
| FEDERAL HIGHWAY ADMINISTRATION<br>WESTERN FEDERAL LANDS HIGHWAY DIVISION         U.S. CUSTOMARY DETAIL         SILT FENCE         DETAIL APPROVED FOR USE/         DETAIL APPROVED FOR USE/                                                                                                                                                                                              |                                                                                               |                                                   |                               |                 |  |
| FEDERAL HIGHWAY ADMINISTRATION<br>WESTERN FEDERAL LANDS HIGHWAY DIVISION         U.S. CUSTOMARY DETAIL         SILT FENCE         DETAIL APPROVED FOR USE/         DETAIL APPROVED FOR USE/                                                                                                                                                                                              |                                                                                               |                                                   |                               |                 |  |
| FEDERAL HIGHWAY ADMINISTRATION<br>WESTERN FEDERAL LANDS HIGHWAY DIVISION         U.S. CUSTOMARY DETAIL         SILT FENCE         DETAIL APPROVED FOR USE/         DETAIL APPROVED FOR USE/                                                                                                                                                                                              |                                                                                               |                                                   |                               |                 |  |
| FEDERAL HIGHWAY ADMINISTRATION<br>WESTERN FEDERAL LANDS HIGHWAY DIVISION         U.S. CUSTOMARY DETAIL         SILT FENCE         DETAIL APPROVED FOR USE/         DETAIL APPROVED FOR USE/                                                                                                                                                                                              |                                                                                               |                                                   |                               |                 |  |
| FEDERAL HIGHWAY ADMINISTRATION<br>WESTERN FEDERAL LANDS HIGHWAY DIVISION         U.S. CUSTOMARY DETAIL         SILT FENCE         DETAIL APPROVED FOR USE/         DETAIL APPROVED FOR USE/                                                                                                                                                                                              |                                                                                               |                                                   |                               |                 |  |
| FEDERAL HIGHWAY ADMINISTRATION<br>WESTERN FEDERAL LANDS HIGHWAY DIVISION         U.S. CUSTOMARY DETAIL         SILT FENCE         DETAIL APPROVED FOR USE/         DETAIL APPROVED FOR USE/                                                                                                                                                                                              |                                                                                               |                                                   |                               |                 |  |
| FEDERAL HIGHWAY ADMINISTRATION<br>WESTERN FEDERAL LANDS HIGHWAY DIVISION         U.S. CUSTOMARY DETAIL         SILT FENCE         DETAIL APPROVED FOR USE/         DETAIL APPROVED FOR USE/                                                                                                                                                                                              |                                                                                               |                                                   |                               |                 |  |
| FEDERAL HIGHWAY ADMINISTRATION<br>WESTERN FEDERAL LANDS HIGHWAY DIVISION         U.S. CUSTOMARY DETAIL         SILT FENCE         DETAIL APPROVED FOR USE/         DETAIL APPROVED FOR USE/                                                                                                                                                                                              |                                                                                               |                                                   |                               |                 |  |
| U.S. CUSTOMARY DETAIL SILT FENCE DETAIL APPROVED FOR USE/ DETAIL                                                                                                                                                                                                                                                                                                                         |                                                                                               | FEDERAL HIGHW                                     | AY ADMINISTRATIO              | NC              |  |
| SILT FENCE                                                                                                                                                                                                                                                                                                                                                                               | WES                                                                                           |                                                   |                               |                 |  |
| NO SCALE DETAIL APPROVED FOR USE/ DETAIL                                                                                                                                                                                                                                                                                                                                                 |                                                                                               |                                                   |                               |                 |  |
|                                                                                                                                                                                                                                                                                                                                                                                          |                                                                                               | SILT                                              | FENCE                         |                 |  |
|                                                                                                                                                                                                                                                                                                                                                                                          |                                                                                               |                                                   |                               |                 |  |
| w157-1                                                                                                                                                                                                                                                                                                                                                                                   |                                                                                               |                                                   | E/                            |                 |  |
|                                                                                                                                                                                                                                                                                                                                                                                          |                                                                                               |                                                   |                               | 1-/6114         |  |