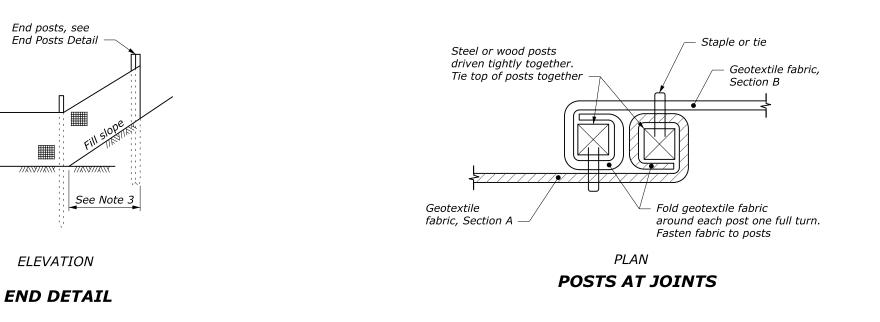

## POST AND GEOTEXTILE INSTALLATION DETAIL

7/////////

## SILT FENCE INSTALLATION AT TOE OF FILL

| <form><form><section-header><form><text><text><text><text></text></text></text></text></form></section-header></form></form>                                                                                                                                                                                                                                                             |                                                                                               |                                                   |                               |                 |  |
|------------------------------------------------------------------------------------------------------------------------------------------------------------------------------------------------------------------------------------------------------------------------------------------------------------------------------------------------------------------------------------------|-----------------------------------------------------------------------------------------------|---------------------------------------------------|-------------------------------|-----------------|--|
| <text><text><text><text><text></text></text></text></text></text>                                                                                                                                                                                                                                                                                                                        |                                                                                               | STATE                                             | PROJECT                       | SHEET<br>NUMBER |  |
| <text><text><text><text><text></text></text></text></text></text>                                                                                                                                                                                                                                                                                                                        |                                                                                               |                                                   |                               |                 |  |
| <text><text><text><text><text></text></text></text></text></text>                                                                                                                                                                                                                                                                                                                        |                                                                                               |                                                   |                               |                 |  |
| <text><text><text><text></text></text></text></text>                                                                                                                                                                                                                                                                                                                                     | NOTE:                                                                                         |                                                   |                               |                 |  |
| <text><text><text></text></text></text>                                                                                                                                                                                                                                                                                                                                                  | as long as specified dimensio<br>manufacturer's recommendat<br>All types must ensure silt fen | ns are satisfi<br>tions for insta<br>ce remains a | ed. Follow<br>allation proced | ures.           |  |
| running around the ends.<br>10-foot (max.) spacing with silt fence reinforcement.<br>6-foot (max.) spacing without silt fence reinforcement.<br>Steel or wood post<br>Geotextile fabric<br>Jean<br>A Detaile fabric<br>Jean<br>Content of Transportation<br>FEDERAL HIGHWAY ADMINISTRATION<br>WESTERN FEDERAL LANDS HIGHWAY DIVISION<br>U.S. CUSTOMARY DETAIL<br>SILT FENCE<br>MO S CALE | Install silt fence to follow the                                                              |                                                   | ours as closely               |                 |  |
| 6-foot (max.) spacing without silt fence reinforcement.<br>Steel or wood post<br>Geotextile fabric<br>Staple or tie<br>PLAN<br>END POSTS DETAILS<br>U.S. DEPARTMENT OF TRANSPORTATION<br>FEDERAL HIGHWAY ADMINISTRATION<br>WESTERN FEDERAL LANSP HIGHWAY DIVISION<br>U.S. CUSTOMARY DETAIL<br>SILT FENCE                                                                                 | Curve ends of silt fence upgra                                                                | ade to prever                                     | nt water from                 |                 |  |
| Geotextile fabric<br>Jeaple or tie<br>JEAN<br>BRD POSTS DETAIL<br>U.S. DEPARTMENT OF TRANSPORTATION<br>FEDERAL HIGHWAY ADMINISTRATION<br>WESTERN FEDERAL LANDS HIGHWAY DIVISION<br>U.S. CUSTOMARY DETAIL<br>SILT FENCE                                                                                                                                                                   |                                                                                               |                                                   |                               |                 |  |
| Geotextile fabric<br>Jeaple or tie<br>JEAN<br>BRD POSTS DETAIL<br>U.S. DEPARTMENT OF TRANSPORTATION<br>FEDERAL HIGHWAY ADMINISTRATION<br>WESTERN FEDERAL LANDS HIGHWAY DIVISION<br>U.S. CUSTOMARY DETAIL<br>SILT FENCE                                                                                                                                                                   |                                                                                               |                                                   |                               |                 |  |
| Geotextile fabric<br>Jeaple or tie<br>JEAN<br>BRD POSTS DETAIL<br>U.S. DEPARTMENT OF TRANSPORTATION<br>FEDERAL HIGHWAY ADMINISTRATION<br>WESTERN FEDERAL LANDS HIGHWAY DIVISION<br>U.S. CUSTOMARY DETAIL<br>SILT FENCE                                                                                                                                                                   |                                                                                               |                                                   |                               |                 |  |
| Geotextile fabric<br>Jeaple or tie<br>JEAN<br>BRD POSTS DETAIL<br>U.S. DEPARTMENT OF TRANSPORTATION<br>FEDERAL HIGHWAY ADMINISTRATION<br>WESTERN FEDERAL LANDS HIGHWAY DIVISION<br>U.S. CUSTOMARY DETAIL<br>SILT FENCE                                                                                                                                                                   |                                                                                               |                                                   |                               |                 |  |
| Geotextile fabric<br>Jeaple or tie<br>JEAN<br>BRD POSTS DETAIL<br>U.S. DEPARTMENT OF TRANSPORTATION<br>FEDERAL HIGHWAY ADMINISTRATION<br>WESTERN FEDERAL LANDS HIGHWAY DIVISION<br>U.S. CUSTOMARY DETAIL<br>SILT FENCE                                                                                                                                                                   |                                                                                               |                                                   |                               |                 |  |
| Geotextile fabric<br>Jeaple or tie<br>JEAN<br>BRD POSTS DETAIL<br>U.S. DEPARTMENT OF TRANSPORTATION<br>FEDERAL HIGHWAY ADMINISTRATION<br>WESTERN FEDERAL LANDS HIGHWAY DIVISION<br>U.S. CUSTOMARY DETAIL<br>SILT FENCE                                                                                                                                                                   |                                                                                               |                                                   |                               |                 |  |
| Geotextile fabric<br>Jeaple or tie<br>JEAN<br>BRD POSTS DETAIL<br>U.S. DEPARTMENT OF TRANSPORTATION<br>FEDERAL HIGHWAY ADMINISTRATION<br>WESTERN FEDERAL LANDS HIGHWAY DIVISION<br>U.S. CUSTOMARY DETAIL<br>SILT FENCE                                                                                                                                                                   |                                                                                               |                                                   |                               |                 |  |
| Geotextile fabric<br>Jeaple or tie<br>JEAN<br>BRD POSTS DETAIL<br>U.S. DEPARTMENT OF TRANSPORTATION<br>FEDERAL HIGHWAY ADMINISTRATION<br>WESTERN FEDERAL LANDS HIGHWAY DIVISION<br>U.S. CUSTOMARY DETAIL<br>SILT FENCE                                                                                                                                                                   |                                                                                               |                                                   |                               |                 |  |
| Geotextile fabric<br>Jeaple or tie<br>JEAN<br>BRD POSTS DETAIL<br>U.S. DEPARTMENT OF TRANSPORTATION<br>FEDERAL HIGHWAY ADMINISTRATION<br>WESTERN FEDERAL LANDS HIGHWAY DIVISION<br>U.S. CUSTOMARY DETAIL<br>SILT FENCE                                                                                                                                                                   |                                                                                               |                                                   |                               |                 |  |
| Geotextile fabric<br>Jeaple or tie<br>JEAN<br>BRD POSTS DETAIL<br>U.S. DEPARTMENT OF TRANSPORTATION<br>FEDERAL HIGHWAY ADMINISTRATION<br>WESTERN FEDERAL LANDS HIGHWAY DIVISION<br>U.S. CUSTOMARY DETAIL<br>SILT FENCE                                                                                                                                                                   |                                                                                               |                                                   |                               |                 |  |
| Geotextile fabric<br>Jeaple or tie<br>JEAN<br>BRD POSTS DETAIL<br>U.S. DEPARTMENT OF TRANSPORTATION<br>FEDERAL HIGHWAY ADMINISTRATION<br>WESTERN FEDERAL LANDS HIGHWAY DIVISION<br>U.S. CUSTOMARY DETAIL<br>SILT FENCE                                                                                                                                                                   |                                                                                               |                                                   |                               |                 |  |
| VIS. DEPARTMENT OF TRANSPORTATION         EDEDAL HIGHWAY ADMINISTRATION         WIS. CUSTOMARY DETAIL         U.S. CUSTOMARY DETAIL         EDETAL APPROVED FOR USE/                                                                                                                                                                                                                     | Steel or wood post                                                                            |                                                   |                               |                 |  |
| VIS. DEPARTMENT OF TRANSPORTATION         EDEDAL HIGHWAY ADMINISTRATION         WIS. CUSTOMARY DETAIL         U.S. CUSTOMARY DETAIL         EDETAL APPROVED FOR USE/                                                                                                                                                                                                                     |                                                                                               |                                                   |                               |                 |  |
| PLAN         END POSTS DETAIL         U.S. DEPARTMENT OF TRANSPORTATION         FEDERAL HIGHWAY ADMINISTRATION         WESTERN FEDERAL LANDS HIGHWAY DIVISION         U.S. CUSTOMARY DETAIL         BILT FENCE                                                                                                                                                                           | Geotextile fabric —                                                                           |                                                   |                               |                 |  |
| PLAN         END POSTS DETAIL         U.S. DEPARTMENT OF TRANSPORTATION         FEDERAL HIGHWAY ADMINISTRATION         WESTERN FEDERAL LANDS HIGHWAY DIVISION         U.S. CUSTOMARY DETAIL         BILT FENCE                                                                                                                                                                           |                                                                                               |                                                   |                               |                 |  |
| PLAN         END POSTS DETAIL         U.S. DEPARTMENT OF TRANSPORTATION         FEDERAL HIGHWAY ADMINISTRATION         WESTERN FEDERAL LANDS HIGHWAY DIVISION         U.S. CUSTOMARY DETAIL         BILT FENCE                                                                                                                                                                           | <i></i>                                                                                       | <u>///{//</u>                                     |                               |                 |  |
| U.S. DEPARTMENT OF TRANSPORTATION         FEDERAL HIGHWAY ADMINISTRATION         WESTERN FEDERAL LANDS HIGHWAY DIVISION         U.S. CUSTOMARY DETAIL         SILT FENCE                                                                                                                                                                                                                 | Staple or t                                                                                   | tie _                                             |                               |                 |  |
| U.S. DEPARTMENT OF TRANSPORTATION         FEDERAL HIGHWAY ADMINISTRATION         WESTERN FEDERAL LANDS HIGHWAY DIVISION         U.S. CUSTOMARY DETAIL         SILT FENCE                                                                                                                                                                                                                 |                                                                                               |                                                   |                               |                 |  |
| U.S. DEPARTMENT OF TRANSPORTATION<br>FEDERAL HIGHWAY ADMINISTRATION<br>WESTERN FEDERAL LANDS HIGHWAY DIVISION<br>U.S. CUSTOMARY DETAIL<br>SILT FENCE                                                                                                                                                                                                                                     |                                                                                               |                                                   |                               |                 |  |
| FEDERAL HIGHWAY ADMINISTRATION<br>WESTERN FEDERAL LANDS HIGHWAY DIVISION         U.S. CUSTOMARY DETAIL         SILT FENCE         DETAIL APPROVED FOR USE/         DETAIL APPROVED FOR USE/                                                                                                                                                                                              |                                                                                               |                                                   |                               |                 |  |
| FEDERAL HIGHWAY ADMINISTRATION<br>WESTERN FEDERAL LANDS HIGHWAY DIVISION         U.S. CUSTOMARY DETAIL         SILT FENCE         DETAIL APPROVED FOR USE/         DETAIL APPROVED FOR USE/                                                                                                                                                                                              |                                                                                               |                                                   |                               |                 |  |
| FEDERAL HIGHWAY ADMINISTRATION<br>WESTERN FEDERAL LANDS HIGHWAY DIVISION         U.S. CUSTOMARY DETAIL         SILT FENCE         DETAIL APPROVED FOR USE/         DETAIL APPROVED FOR USE/                                                                                                                                                                                              |                                                                                               |                                                   |                               |                 |  |
| FEDERAL HIGHWAY ADMINISTRATION<br>WESTERN FEDERAL LANDS HIGHWAY DIVISION         U.S. CUSTOMARY DETAIL         SILT FENCE         DETAIL APPROVED FOR USE/         DETAIL APPROVED FOR USE/                                                                                                                                                                                              |                                                                                               |                                                   |                               |                 |  |
| FEDERAL HIGHWAY ADMINISTRATION<br>WESTERN FEDERAL LANDS HIGHWAY DIVISION         U.S. CUSTOMARY DETAIL         SILT FENCE         DETAIL APPROVED FOR USE/         DETAIL APPROVED FOR USE/                                                                                                                                                                                              |                                                                                               |                                                   |                               |                 |  |
| FEDERAL HIGHWAY ADMINISTRATION<br>WESTERN FEDERAL LANDS HIGHWAY DIVISION         U.S. CUSTOMARY DETAIL         SILT FENCE         DETAIL APPROVED FOR USE/         DETAIL APPROVED FOR USE/                                                                                                                                                                                              |                                                                                               |                                                   |                               |                 |  |
| FEDERAL HIGHWAY ADMINISTRATION<br>WESTERN FEDERAL LANDS HIGHWAY DIVISION         U.S. CUSTOMARY DETAIL         SILT FENCE         DETAIL APPROVED FOR USE/         DETAIL APPROVED FOR USE/                                                                                                                                                                                              |                                                                                               |                                                   |                               |                 |  |
| FEDERAL HIGHWAY ADMINISTRATION<br>WESTERN FEDERAL LANDS HIGHWAY DIVISION         U.S. CUSTOMARY DETAIL         SILT FENCE         DETAIL APPROVED FOR USE/         DETAIL APPROVED FOR USE/                                                                                                                                                                                              |                                                                                               |                                                   |                               |                 |  |
| FEDERAL HIGHWAY ADMINISTRATION<br>WESTERN FEDERAL LANDS HIGHWAY DIVISION         U.S. CUSTOMARY DETAIL         SILT FENCE         DETAIL APPROVED FOR USE/         DETAIL APPROVED FOR USE/                                                                                                                                                                                              |                                                                                               |                                                   |                               |                 |  |
| U.S. CUSTOMARY DETAIL SILT FENCE DETAIL APPROVED FOR USE/ DETAIL                                                                                                                                                                                                                                                                                                                         |                                                                                               | FEDERAL HIGHW                                     | AY ADMINISTRATIO              | NC              |  |
| SILT FENCE                                                                                                                                                                                                                                                                                                                                                                               | WES                                                                                           |                                                   |                               |                 |  |
| NO SCALE DETAIL APPROVED FOR USE/ DETAIL                                                                                                                                                                                                                                                                                                                                                 |                                                                                               |                                                   |                               |                 |  |
|                                                                                                                                                                                                                                                                                                                                                                                          |                                                                                               | SILT                                              | FENCE                         |                 |  |
|                                                                                                                                                                                                                                                                                                                                                                                          |                                                                                               |                                                   |                               |                 |  |
| w157-1                                                                                                                                                                                                                                                                                                                                                                                   |                                                                                               |                                                   | E/                            |                 |  |
|                                                                                                                                                                                                                                                                                                                                                                                          |                                                                                               |                                                   |                               | 1-/6114         |  |