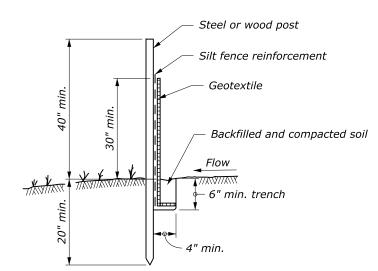

## POST AND GEOTEXTILE INSTALLATION DETAIL

7/////////





## SILT FENCE INSTALLATION AT TOE OF FILL





| <form><form><section-header><form><text><text><text><text></text></text></text></text></form></section-header></form></form>                                                                                                                                                                                                                                                             |                                                                                               |                                                   |                               |                 |  |
|----------------------------------------------------------------------------------------------------------