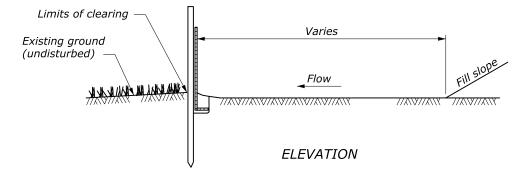

## SILT FENCE INSTALLATION AT TOE OF FILL

| <form><form><section-header><form><text><text><text><text></text></text></text></text></form></section-header></form></form>                                                                                                                                                                                                                                                             |                                                                                               |                                                   |                               |                 |  |
|------------------------------------------------------------------------------------------------------------------------------------------------------------------------------------------------------------------------------------------------------------------------------------------------------------------------------------------------------------------------------------------|-----------------------------------------------------------------------------------------------|---------------------------------------------------|-------------------------------|-----------------|--|
| <text><text><text><text><text></text></text></text></text></text>                                                                                                                                                                                                                                                                                                                        |                                                                                               | STATE                                             | PROJECT                       | SHEET<br>NUMBER |  |
| <text><text><text><text><text></text></text></text></text></text>                                                                                                                                                                                                                                                                                                                        |                                                                                               |                                                   |                               |                 |  |
| <text><text><text><text><text></text></text></text></text></text>                                                                                                                                                                                                                                                                                                                        |                                                                                               |                                                   |                               |                 |  |
| <text><text><text><text></text></text></text></text>                                                                                                                                                                                                                                                                                                                                     | NOTE:                                                                                         |                                                   |                               |                 |  |
| <text><text><text></text></text></text>                                                                                                                                                                                                                                                                                                                                                  | as long as specified dimensio<br>manufacturer's recommendat<br>All types must ensure silt fen | ns are satisfi<br>tions for insta<br>ce remains a | ed. Follow<br>allation proced | ures.           |  |
| running around the ends.<br>10-foot (max.) spacing with silt fence reinforcement.<br>6-foot (max.) spacing without silt fence reinforcement.<br>Steel or wood post<br>Geotextile fabric<br>Jean<br>A Detaile fabric<br>Jean<br>Content of Transportation<br>FEDERAL HIGHWAY ADMINISTRATION<br>WESTERN FEDERAL LANDS HIGHWAY DIVISION<br>U.S. CUSTOMARY DETAIL<br>SILT FENCE<br>MO S CALE | Install silt fence to follow the                                                              |                                                   | ours as closely               |                 |  |
| 6-foot (max.) spacing without silt fence reinforcement.<br>Steel or wood post<br>Geotextile fabric<br>Staple or tie<br>PLAN<br>END POSTS DETAILS<br>U.S. DEPARTMENT OF TRANSPORTATION<br>FEDERAL HIGHWAY ADMINISTRATION<br>WESTERN FEDERAL LANSP HIGHWAY DIVISION<br>U.S. CUSTOMARY DETAIL<br>SILT FENCE                                                                                 | Curve ends of silt fence upgra                                                                | ade to prever                                     | nt water from                 |                 |  |
| Geotextile fabric<br>Jeaple or tie<br>JEAN<br>BRD POSTS DETAIL<br>U.S. DEPARTMENT OF TRANSPORTATION<br>FEDERAL HIGHWAY ADMINISTRATION<br>WESTERN FEDERAL LANDS HIGHWAY DIVISION<br>U.S. CUSTOMARY DETAIL<br>SILT FENCE                                                                                                                                                                   |                                                                                               |                                                   |                               |                 |  |
| Geotextile fabric<br>Jeaple or tie<br>JEAN<br>BRD POSTS DETAIL<br>U.S. DEPARTMENT OF TRANSPORTATION<br>FEDERAL HIGHWAY ADMINISTRATION<br>WESTERN FEDERAL LANDS HIGHWAY DIVISION<br>U.S. CUSTOMARY DETAIL<br>SILT FENCE                                                                                                                                                                   |                                                                                               |                                                   |                               |                 |  |
| Geotextile fabric<br>Jeaple or tie<br>JEAN<br>BRD POSTS DETAIL<br>U.S. DEPARTMENT OF TRANSPORTATION<br>FEDERAL HIGHWAY ADMINISTRATION<br>WESTERN FEDERAL LANDS HIGHWAY DIVISION<br>U.S. CUSTOMARY DETAIL<br>SILT FENCE                                                                                                                                                                   |                                                                                               |                                                   |                               |                 |  |
| Geotextile fabric<br>Jeaple or tie<br>JEAN<br>BRD POSTS DETAIL<br>U.S. DEPARTMENT OF TRANSPORTATION<br>FEDERAL HIGHWAY ADMINISTRATION<br>WESTERN FEDERAL LANDS HIGHWAY DIVISION<br>U.S. CUSTOMARY DETAIL<br>SILT FENCE                                                                                                                                                                   |                                                                                               |                                                   |                               |                 |  |
| Geotextile fabric<br>Jeaple or tie<br>JEAN<br>BRD POSTS DETAIL<br>U.S. DEPARTMENT OF TRANSPORTATION<br>FEDERAL HIGHWAY ADMINISTRATION<br>WESTERN FEDERAL LANDS HIGHWAY DIVISION<br>U.S. CUSTOMARY DETAIL<br>SILT FENCE                                                                                                                                                                   |                                                                                               |                                                   |                               |                 |  |
| Geotextile fabric<br>Jeaple or tie<br>JEAN<br>BRD POSTS DETAIL<br>U.S. DEPARTMENT OF TRANSPORTATION<br>FEDERAL HIGHWAY ADMINISTRATION<br>WESTERN FEDERAL LANDS HIGHWAY DIVISION<br>U.S. CUSTOMARY DETAIL<br>SILT FENCE                                                                                                                                                                   |                                                                                               |                                                   |                               |                 |  |
| Geotextile fabric<br>Jeaple or tie<br>JEAN<br>BRD POSTS DETAIL<br>U.S. DEPARTMENT OF TRANSPORTATION<br>FEDERAL HIGHWAY ADMINISTRATION<br>WESTERN FEDERAL LANDS HIGHWAY DIVISION<br>U.S. CUSTOMARY DETAIL<br>SILT FENCE                                                                                                                                                                   |                                                                                               |                                                   |                               |                 |  |
| Geotextile fabric<br>Jeaple or tie<br>JEAN<br>BRD POSTS DETAIL<br>U.S. DEPARTMENT OF TRANSPORTATION<br>FEDERAL HIGHWAY ADMINISTRATION<br>WESTERN FEDERAL LANDS HIGHWAY DIVISION<br>U.S. CUSTOMARY DETAIL<br>SILT FENCE                                                                                                                                                                   |                                                                                               |                                                   |                               |                 |  |
| Geotextile fabric<br>Jeaple or tie<br>JEAN<br>BRD POSTS DETAIL<br>U.S. DEPARTMENT OF TRANSPORTATION<br>FEDERAL HIGHWAY ADMINISTRATION<br>WESTERN FEDERAL LANDS HIGHWAY DIVISION<br>U.S. CUSTOMARY DETAIL<br>SILT FENCE                                                                                                                                                                   |                                                                                               |                                                   |                               |                 |  |
| Geotextile fabric<br>Jeaple or tie<br>JEAN<br>BRD POSTS DETAIL<br>U.S. DEPARTMENT OF TRANSPORTATION<br>FEDERAL HIGHWAY ADMINISTRATION<br>WESTERN FEDERAL LANDS HIGHWAY DIVISION<br>U.S. CUSTOMARY DETAIL<br>SILT FENCE                                                                                                                                                                   |                                                                                               |                                                   |                               |                 |  |
| Geotextile fabric<br>Jeaple or tie<br>JEAN<br>BRD POSTS DETAIL<br>U.S. DEPARTMENT OF TRANSPORTATION<br>FEDERAL HIGHWAY ADMINISTRATION<br>WESTERN FEDERAL LANDS HIGHWAY DIVISION<br>U.S. CUSTOMARY DETAIL<br>SILT FENCE                                                                                                                                                                   |                                                                                               |                                                   |                               |                 |  |
| VIS. DEPARTMENT OF TRANSPORTATION         EDEDAL HIGHWAY ADMINISTRATION         WIS. CUSTOMARY DETAIL         U.S. CUSTOMARY DETAIL         EDETAL APPROVED FOR USE/                                                                                                                                                                                                                     | Steel or wood post                                                                            |                                                   |                               |                 |  |
| VIS. DEPARTMENT OF TRANSPORTATION         EDEDAL HIGHWAY ADMINISTRATION         WIS. CUSTOMARY DETAIL         U.S. CUSTOMARY DETAIL         EDETAL APPROVED FOR USE/                                                                                                                                                                                                                     |                                                                                               |                                                   |                               |                 |  |
| PLAN         END POSTS DETAIL         U.S. DEPARTMENT OF TRANSPORTATION         FEDERAL HIGHWAY ADMINISTRATION         WESTERN FEDERAL LANDS HIGHWAY DIVISION         U.S. CUSTOMARY DETAIL         BILT FENCE                                                                                                                                                                           | Geotextile fabric —                                                                           |                                                   |                               |                 |  |
| PLAN         END POSTS DETAIL         U.S. DEPARTMENT OF TRANSPORTATION         FEDERAL HIGHWAY ADMINISTRATION         WESTERN FEDERAL LANDS HIGHWAY DIVISION         U.S. CUSTOMARY DETAIL         BILT FENCE                                                                                                                                                                           |                                                                                               |                                                   |                               |                 |  |
| PLAN         END POSTS DETAIL         U.S. DEPARTMENT OF TRANSPORTATION         FEDERAL HIGHWAY ADMINISTRATION         WESTERN FEDERAL LANDS HIGHWAY DIVISION         U.S. CUSTOMARY DETAIL         BILT FENCE                                                                                                                                                                           | <i></i>                                                                                       | <u>///{//</u>                                     |                               |                 |  |
| U.S. DEPARTMENT OF TRANSPORTATION         FEDERAL HIGHWAY ADMINISTRATION         WESTERN FEDERAL LANDS HIGHWAY DIVISION         U.S. CUSTOMARY DETAIL         SILT FENCE                                                                                                                                                                                                                 | Staple or t                                                                                   | tie _                                             |                               |                 |  |
| U.S. DEPARTMENT OF TRANSPORTATION         FEDERAL HIGHWAY ADMINISTRATION         WESTERN FEDERAL LANDS HIGHWAY DIVISION         U.S. CUSTOMARY DETAIL         SILT FENCE                                                                                                                                                                                                                 |                                                                                               |                                                   |                               |                 |  |
| U.S. DEPARTMENT OF TRANSPORTATION<br>FEDERAL HIGHWAY ADMINISTRATION<br>WESTERN FEDERAL LANDS HIGHWAY DIVISION<br>U.S. CUSTOMARY DETAIL<br>SILT FENCE                                                                                                                                                                                                                                     |                                                                                               |                                                   |                               |                 |  |
| FEDERAL HIGHWAY ADMINISTRATION<br>WESTERN FEDERAL LANDS HIGHWAY DIVISION         U.S. CUSTOMARY DETAIL         SILT FENCE         DETAIL APPROVED FOR USE/         DETAIL APPROVED FOR USE/                                                                                                                                                                                              |                                                                                               |                                                   |                               |                 |  |
| FEDERAL HIGHWAY ADMINISTRATION<br>WESTERN FEDERAL LANDS HIGHWAY DIVISION         U.S. CUSTOMARY DETAIL         SILT FENCE         DETAIL APPROVED FOR USE/         DETAIL APPROVED FOR USE/                                                                                                                                                                                              |                                                                                               |                                                   |                               |                 |  |
| FEDERAL HIGHWAY ADMINISTRATION<br>WESTERN FEDERAL LANDS HIGHWAY DIVISION         U.S. CUSTOMARY DETAIL         SILT FENCE         DETAIL APPROVED FOR USE/         DETAIL APPROVED FOR USE/                                                                                                                                                                                              |                                                                                               |                                                   |                               |                 |  |
| FEDERAL HIGHWAY ADMINISTRATION<br>WESTERN FEDERAL LANDS HIGHWAY DIVISION         U.S. CUSTOMARY DETAIL         SILT FENCE         DETAIL APPROVED FOR USE/         DETAIL APPROVED FOR USE/                                                                                                                                                                                              |                                                                                               |                                                   |                               |                 |  |
| FEDERAL HIGHWAY ADMINISTRATION<br>WESTERN FEDERAL LANDS HIGHWAY DIVISION         U.S. CUSTOMARY DETAIL         SILT FENCE         DETAIL APPROVED FOR USE/         DETAIL APPROVED FOR USE/                                                                                                                                                                                              |                                                                                               |                                                   |                               |                 |  |
| FEDERAL HIGHWAY ADMINISTRATION<br>WESTERN FEDERAL LANDS HIGHWAY DIVISION         U.S. CUSTOMARY DETAIL         SILT FENCE         DETAIL APPROVED FOR USE/         DETAIL APPROVED FOR USE/                                                                                                                                                                                              |                                                                                               |                                                   |                               |                 |  |
| FEDERAL HIGHWAY ADMINISTRATION<br>WESTERN FEDERAL LANDS HIGHWAY DIVISION         U.S. CUSTOMARY DETAIL         SILT FENCE         DETAIL APPROVED FOR USE/         DETAIL APPROVED FOR USE/                                                                                                                                                                                              |                                                                                               |                                                   |                               |                 |  |
| FEDERAL HIGHWAY ADMINISTRATION<br>WESTERN FEDERAL LANDS HIGHWAY DIVISION         U.S. CUSTOMARY DETAIL         SILT FENCE         DETAIL APPROVED FOR USE/         DETAIL APPROVED FOR USE/                                                                                                                                                                                              |                                                                                               |                                                   |                               |                 |  |
| FEDERAL HIGHWAY ADMINISTRATION<br>WESTERN FEDERAL LANDS HIGHWAY DIVISION         U.S. CUSTOMARY DETAIL         SILT FENCE         DETAIL APPROVED FOR USE/         DETAIL APPROVED FOR USE/                                                                                                                                                                                              |                                                                                               |                                                   |                               |                 |  |
| U.S. CUSTOMARY DETAIL SILT FENCE DETAIL APPROVED FOR USE/ DETAIL                                                                                                                                                                                                                                                                                                                         |                                                                                               | FEDERAL HIGHW                                     | AY ADMINISTRATIO              | NC              |  |
| SILT FENCE                                                                                                                                                                                                                                                                                                                                                                               | WES                                                                                           |                                                   |                               |                 |  |
| NO SCALE DETAIL APPROVED FOR USE/ DETAIL                                                                                                                                                                                                                                                                                                                                                 |                                                                                               |                                                   |                               |                 |  |
|                                                                                                                                                                                                                                                                                                                                                                                          |                                                                                               | SILT                                              | FENCE                         |                 |  |
|                                                                                                                                                                                                                                                                                                                                                                                          |                                                                                               |                                                   |                               |                 |  |
| w157-1                                                                                                                                                                                                                                                                                                                                                                                   |                                                                                               |                                                   | E/                            |                 |  |
|                                                                                                                                                                                                                                                                                                                                                                                          |                                                                                               |                                                   |                               | 1-/6114         |  |