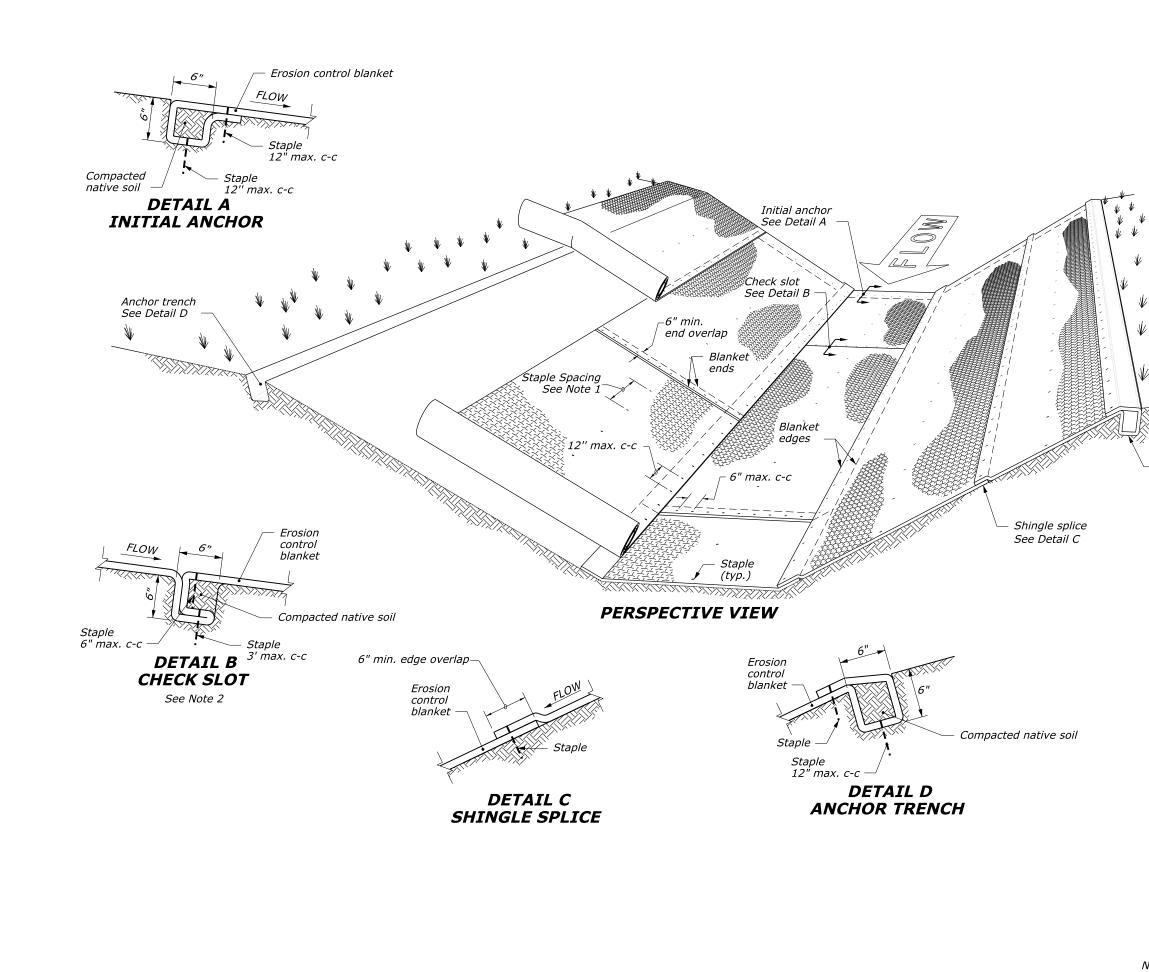

/22/2014

|                  |                                                                  | STATE              | PROJECT                                                        | SHEET<br>NUMBER |  |
|------------------|------------------------------------------------------------------|--------------------|----------------------------------------------------------------|-----------------|--|
|                  |                                                                  | L                  | <u> </u>                                                       | <u> </u>        |  |
| 1                | NOTE:                                                            | cordina            | to the manufactur                                              | er's            |  |
|                  | Install staples according to the manufacturer's recommendations. |                    |                                                                |                 |  |
| 2.               | Provide check sl<br>manufacturer's i                             | ots acco<br>recomm | erding to the<br>endations.                                    |                 |  |
|                  | Roll ends may b                                                  |                    |                                                                |                 |  |
| 4.               | Trapezoidal ditcl<br>a V-ditch.                                  | h shown            | . Similar details for                                          | r               |  |
|                  |                                                                  |                    |                                                                |                 |  |
|                  |                                                                  |                    |                                                                |                 |  |
|                  |                                                                  |                    |                                                                |                 |  |
| ķ                |                                                                  |                    |                                                                |                 |  |
| stz.             |                                                                  |                    |                                                                |                 |  |
| , ¥              | <i>;</i>                                                         |                    |                                                                |                 |  |
| ¥<br>V           | V                                                                |                    |                                                                |                 |  |
| W Y              |                                                                  |                    |                                                                |                 |  |
| ×/ <i>&gt;</i> / |                                                                  |                    |                                                                |                 |  |
|                  | tu a sa da                                                       |                    |                                                                |                 |  |
| ncnor<br>ee Det  | trench<br>ail D                                                  |                    |                                                                |                 |  |
|                  |                                                                  |                    |                                                                |                 |  |
|                  |                                                                  |                    |                                                                |                 |  |
|                  |                                                                  |                    |                                                                |                 |  |
|                  |                                                                  |                    |                                                                |                 |  |
|                  |                                                                  |                    |                                                                |                 |  |
|                  |                                                                  |                    |                                                                |                 |  |
|                  |                                                                  |                    |                                                                |                 |  |
|                  |                                                                  |                    |                                                                |                 |  |
|                  |                                                                  |                    |                                                                |                 |  |
|                  |                                                                  |                    |                                                                |                 |  |
|                  |                                                                  |                    |                                                                |                 |  |
|                  |                                                                  |                    |                                                                |                 |  |
|                  | FEDERA                                                           | AL HIGHW           | OF TRANSPORTATION<br>AY ADMINISTRATION<br>NDS HIGHWAY DIVISION |                 |  |
|                  |                                                                  |                    |                                                                |                 |  |

## **General Information**

1. *Appropriate Applications*. Erosion control blankets may be used for temporary or permanent soil stabilization in drainage channels. Blankets lessen the impact of soil erosion due to wind or water and provide a mulching layer for the establishment of vegetation. Erosion control blankets may be made of a variety of materials, such as jute, straw, or excelsior, providing variable longevity.

#### 2. Limitations.

- Erosion control blankets are typically used in ditches with velocities less than 9 ft/s
- Erosion control blankets may be used under riprap check dams on steep slopes

#### 3. Layout Guidance.

• Show locations of matting in the erosion and sediment control plans. Use the pattern MAT in the cell library EC\_X30.cel.