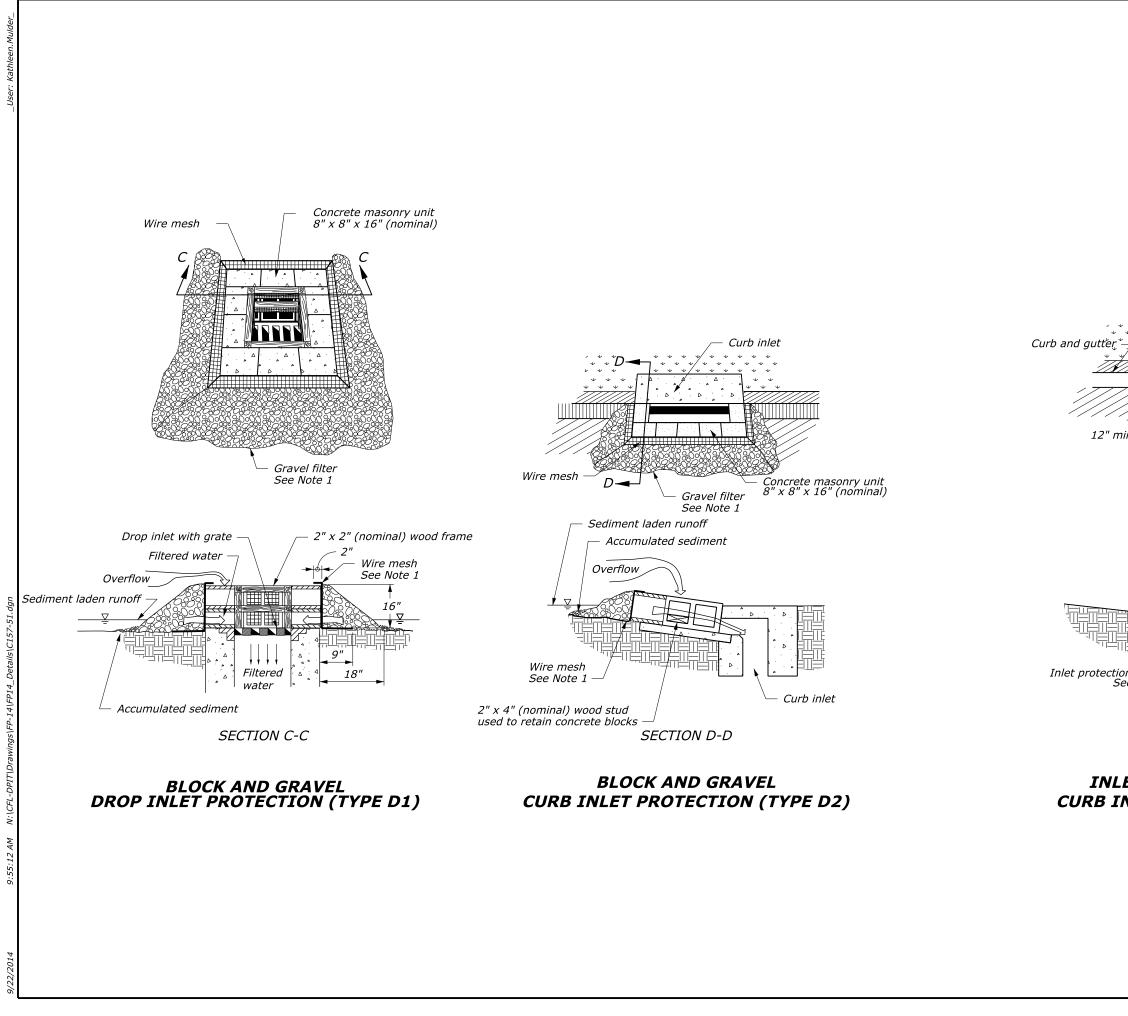

# **General Information**

- 1. *Appropriate Applications*. Storm drain inlet protection is used to detain and/or filter sediment-laden runoff. Appropriate applications include:
  - Where sediment-laden runoff may enter an inlet;
  - Where ponding will not encroach into travel way; and
  - Where the drainage area is 1 acre or less.

| INLET PROTECTION*                |      |   |   |    |    |   |  |  |  |
|----------------------------------|------|---|---|----|----|---|--|--|--|
| Site Conditions Where Types are  | Туре |   |   |    |    |   |  |  |  |
| Appropriate                      |      | В | С | D1 | D2 | Ε |  |  |  |
| Area Drain, Soil                 | Y    | Ν | Y | Y  | Ν  | Ν |  |  |  |
| Area Drain, Pavement             |      | Ν | Y | Y  | Ν  | Ν |  |  |  |
| Grate inlet along curb, Soil     |      | Y | Y | N  | N  | Ν |  |  |  |
| Grate inlet along curb, Pavement |      | Y | Y | N  | N  | Ν |  |  |  |
| Curb opening inlet, Soil         |      | Y | N | N  | Y  | Y |  |  |  |
| Curb opening inlet, Pavement     |      | Y | N | N  | Y  | Y |  |  |  |

\*Note: Table shown for information only. Designer will not specify a type of drop inlet protection to use – will leave it up to the Contractor.