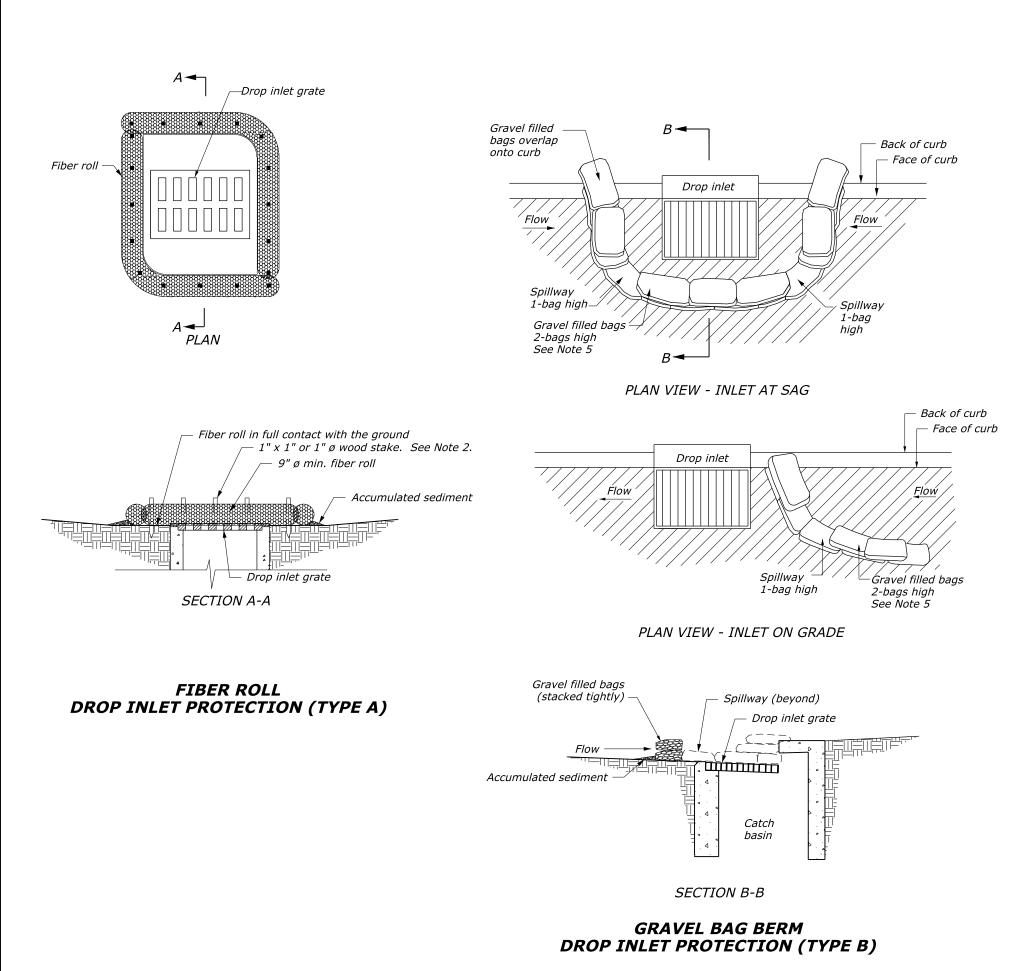

# **General Information**

- 1. *Appropriate Applications*. Storm drain inlet protection is used to detain and/or filter sediment-laden runoff. Appropriate applications include:
  - Where sediment-laden runoff may enter an inlet;
  - Where ponding will not encroach into travel way; and
  - Where the drainage area is 1 acre or less.

| INLET PROTECTION*                |      |   |   |    |    |   |  |  |  |
|----------------------------------|------|---|---|----|----|---|--|--|--|
| Site Conditions Where Types are  | Туре |   |   |    |    |   |  |  |  |
| Appropriate                      |      | В | С | D1 | D2 | Ε |  |  |  |
| Area Drain, Soil                 | Y    | Ν | Y | Y  | Ν  | Ν |  |  |  |
| Area Drain, Pavement             |      | Ν | Y | Y  | Ν  | Ν |  |  |  |
| Grate inlet along curb, Soil     |      | Y | Y | N  | N  | Ν |  |  |  |
| Grate inlet along curb, Pavement |      | Y | Y | N  | N  | Ν |  |  |  |
| Curb opening inlet, Soil         |      | Y | N | N  | Y  | Y |  |  |  |
| Curb opening inlet, Pavement     |      | Y | N | N  | Y  | Y |  |  |  |

\*Note: Table shown for information only. Designer will not specify a type of drop inlet protection to use – will leave it up to the Contractor.