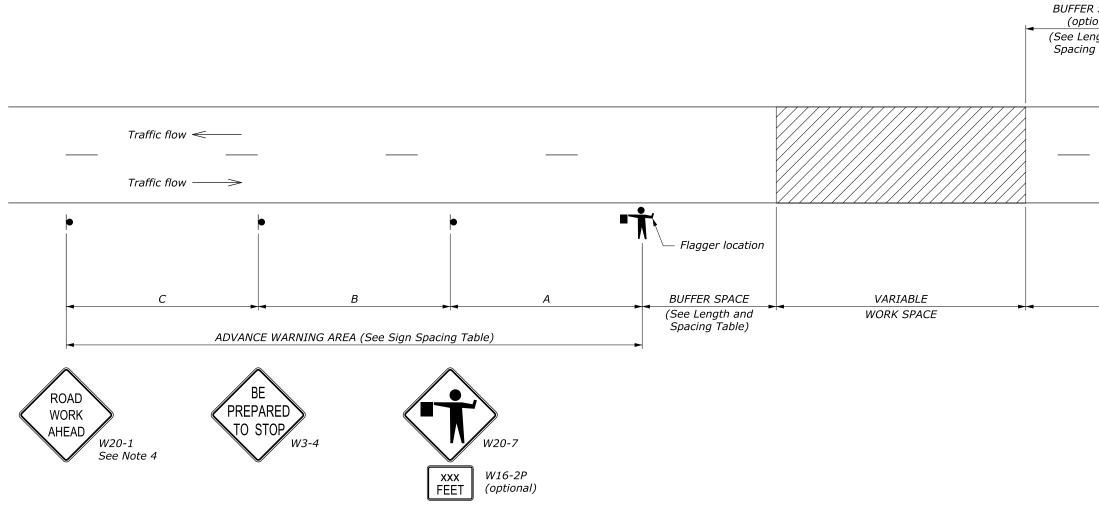

| SIGN SPACING TABLE               |                                   |      |      |  |  |
|----------------------------------|-----------------------------------|------|------|--|--|
| ROAD TYPE                        | DISTANCE BETWEEN<br>SIGNS IN FEET |      |      |  |  |
|                                  | A                                 | В    | С    |  |  |
| Urban and Rural 30 MPH and less  | 100                               | 100  | 100  |  |  |
| Urban and Rural 35 MPH to 50 MPH | 350                               | 350  | 350  |  |  |
| Rural greater than 50 MPH        | 500                               | 500  | 500  |  |  |
| Expressway / Freeway             | 1000                              | 1500 | 2640 |  |  |

## NOTE:

- 1. Signs are shown f those depicted for
- 2. Final location and conditions as app
- 3. For pilot car opera at a conspicuous l name of the Conti
- 4. If closure is comp WORK AHEAD" (V
- 5. For night time fla
- 6. Do not allow equi the buffer space.

| LENGTH AND SPACING TABLE |                        |  |  |  |
|--------------------------|------------------------|--|--|--|
| APPROACH<br>SPEED*       | BUFFER SPACE<br>LENGTH |  |  |  |
| МРН                      | FEET                   |  |  |  |
| 20                       | 115                    |  |  |  |
| 25                       | 155                    |  |  |  |
| 30                       | 200                    |  |  |  |
| 35                       | 250                    |  |  |  |
| 40                       | 305                    |  |  |  |
| 45                       | 360                    |  |  |  |
| 50                       | 425                    |  |  |  |
| 55                       | 495                    |  |  |  |
| 60                       | 570                    |  |  |  |
| 65                       | 645                    |  |  |  |
| 70                       | 730                    |  |  |  |

\* Approach speed based on the regulatory posted speed, not the advisory speed.

|                                                                                                  | STATE                     | PROJECT                                             | SHEET<br>NUMBER          |
|--------------------------------------------------------------------------------------------------|---------------------------|-----------------------------------------------------|--------------------------|
|                                                                                                  |                           |                                                     |                          |
|                                                                                                  |                           |                                                     |                          |
|                                                                                                  |                           |                                                     |                          |
| for one direction of travel only.<br>or the opposite direction of trave                          |                           | levices similar                                     | to                       |
| d spacing of signs and devices m<br>proved by the CO.                                            | nay be c                  | hanged to fit f                                     | ïeld                     |
| ration, mount the "PILOT CAR FC<br>location on the rear of vehicle.<br>tractor on the pilot car. |                           |                                                     |                          |
| pletely within the project limits,<br>W20-1) and "END ROAD WORK"                                 | <i>elimina<br/>(G20-2</i> | te the "ROAD<br>') signs.                           |                          |
| agging operation, provide floodlig                                                               | ghting a                  | nt flagger statio                                   | ons.                     |
| ipment, materials, or vehicles to                                                                | o be par                  | ked or stored i                                     | in                       |
|                                                                                                  |                           |                                                     |                          |
|                                                                                                  |                           |                                                     |                          |
|                                                                                                  |                           |                                                     |                          |
|                                                                                                  |                           |                                                     |                          |
| SPACE                                                                                            |                           |                                                     |                          |
| onal)                                                                                            |                           |                                                     |                          |
| Table) Flagge                                                                                    | er locati                 | on                                                  |                          |
| r <b>†</b>                                                                                       |                           |                                                     |                          |
| Π                                                                                                |                           |                                                     |                          |
|                                                                                                  |                           |                                                     |                          |
|                                                                                                  |                           |                                                     |                          |
|                                                                                                  |                           |                                                     |                          |
|                                                                                                  |                           |                                                     |                          |
|                                                                                                  |                           |                                                     |                          |
|                                                                                                  |                           |                                                     |                          |
| A                                                                                                |                           |                                                     |                          |
|                                                                                                  |                           |                                                     |                          |
| TERMINATION AREA                                                                                 |                           |                                                     |                          |
|                                                                                                  |                           |                                                     | <b>ר</b>                 |
|                                                                                                  |                           | END<br>ROAD WORK                                    |                          |
|                                                                                                  |                           | G20-2                                               | ey                       |
|                                                                                                  |                           | See Note 4                                          |                          |
|                                                                                                  |                           |                                                     |                          |
|                                                                                                  |                           |                                                     |                          |
|                                                                                                  |                           |                                                     |                          |
| FEDER                                                                                            | AL HIGHW                  | OF TRANSPORTAT<br>AY ADMINISTRATION<br>ANDS HIGHWAY |                          |
| U.S. (                                                                                           | CUSTON                    | 1ARY STANDAR                                        |                          |
| TEMPORAL                                                                                         |                           |                                                     |                          |
|                                                                                                  |                           | SURE LAY                                            |                          |
| STANDARD APPRO                                                                                   |                           |                                                     | <b>&gt;)</b><br>STANDARD |
| SCALE REVISED:<br>DRAFT: 8/2013                                                                  |                           | •                                                   | 635-5                    |
| •                                                                                                |                           |                                                     |                          |