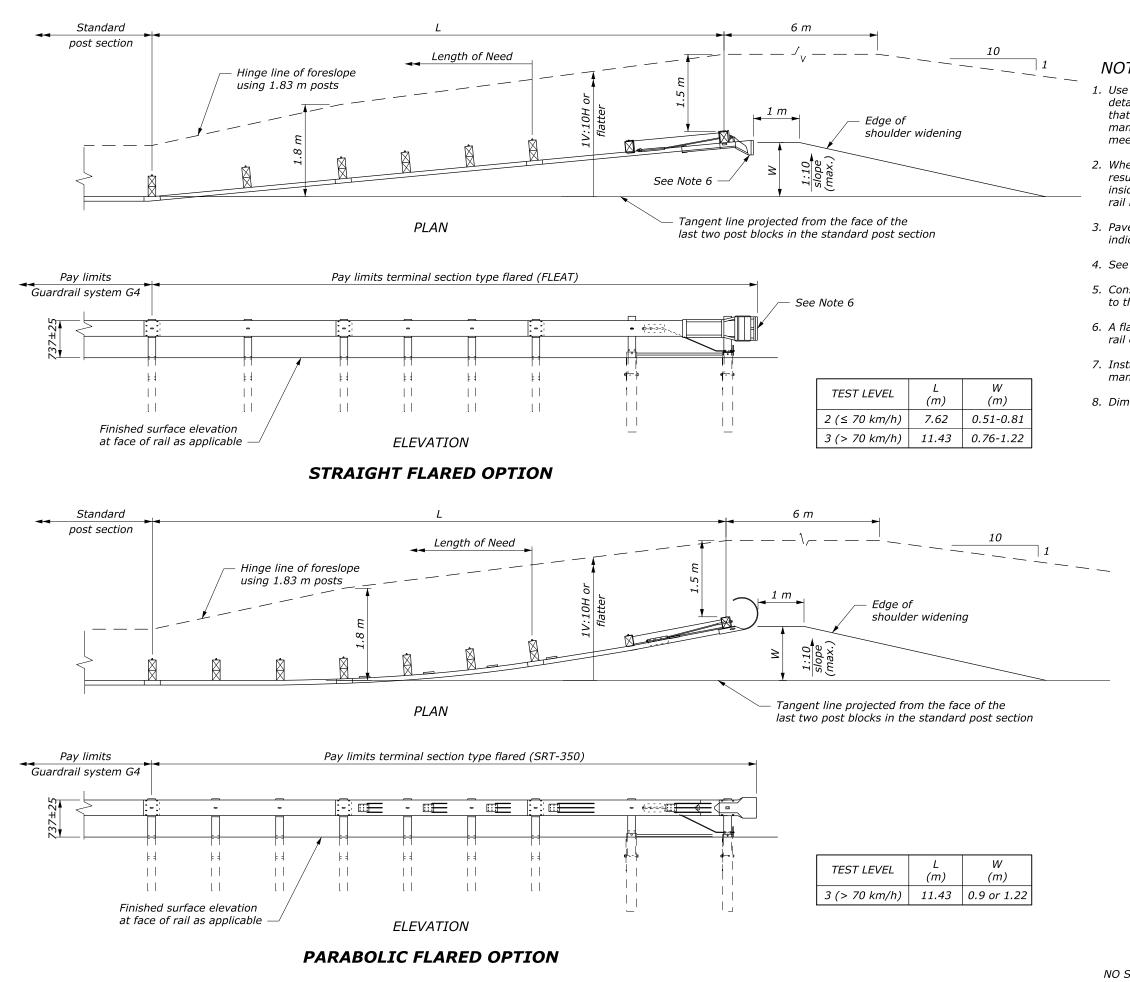

|                                                                                                                                                                                                                                                                        |                                                                                       | STATE                | PROJECT          |      | SHEET<br>NUMBER |  |
|------------------------------------------------------------------------------------------------------------------------------------------------------------------------------------------------------------------------------------------------------------------------|---------------------------------------------------------------------------------------|----------------------|------------------|------|-----------------|--|
|                                                                                                                                                                                                                                                                        |                                                                                       |                      |                  |      | TOPIDER         |  |
|                                                                                                                                                                                                                                                                        |                                                                                       |                      |                  |      |                 |  |
| TE:                                                                                                                                                                                                                                                                    |                                                                                       |                      |                  |      |                 |  |
| e details shown as a general guide since manufacturer's<br>ails vary. Install a flared G4 W-beam guardrail terminal<br>t meets NCHRP-350 or MASH requirements per<br>nufacturer's recommendations. Ensure that terminal<br>ets appropriate test level for the project. |                                                                                       |                      |                  |      |                 |  |
| ult in the rai<br>de of a curv                                                                                                                                                                                                                                         | erminal on a curve<br>l encroaching onto<br>e), install the pos<br>ge of the shoulder | o the sh<br>ts so th | noulder (e.g., t | the  |                 |  |
| e widened s<br>icated on the                                                                                                                                                                                                                                           | houlder on both e<br>e plans.                                                         | ends of              | guardrail runs   | when |                 |  |
| e manufacturer's drawings for other details.                                                                                                                                                                                                                           |                                                                                       |                      |                  |      |                 |  |
| nstruction of widening for terminal installation is incidental<br>the terminal.                                                                                                                                                                                        |                                                                                       |                      |                  |      |                 |  |
| at attenuator terminal head is shown. A rounded W-beam end section may be used.                                                                                                                                                                                        |                                                                                       |                      |                  |      |                 |  |
| tall a reflectorized object marker according to the nufacturer's recommendations.                                                                                                                                                                                      |                                                                                       |                      |                  |      |                 |  |
| nensions without units are millimeters.                                                                                                                                                                                                                                |                                                                                       |                      |                  |      |                 |  |
|                                                                                                                                                                                                                                                                        |                                                                                       |                      |                  |      |                 |  |
|                                                                                                                                                                                                                                                                        |                                                                                       |                      |                  |      |                 |  |
|                                                                                                                                                                                                                                                                        |                                                                                       |                      |                  |      |                 |  |
|                                                                                                                                                                                                                                                                        |                                                                                       |                      |                  |      |                 |  |
|                                                                                                                                                                                                                                                                        |                                                                                       |                      |                  |      |                 |  |
|                                                                                                                                                                                                                                                                        |                                                                                       |                      |                  |      |                 |  |
|                                                                                                                                                                                                                                                                        |                                                                                       |                      |                  |      |                 |  |
|                                                                                                                                                                                                                                                                        |                                                                                       |                      |                  |      |                 |  |
|                                                                                                                                                                                                                                                                        |                                                                                       |                      |                  |      |                 |  |
|                                                                                                                                                                                                                                                                        |                                                                                       |                      |                  |      |                 |  |
|                                                                                                                                                                                                                                                                        |                                                                                       |                      |                  |      |                 |  |
|                                                                                                                                                                                                                                                                        |                                                                                       |                      |                  |      |                 |  |
|                                                                                                                                                                                                                                                                        |                                                                                       |                      |                  |      |                 |  |
|                                                                                                                                                                                                                                                                        |                                                                                       |                      |                  |      |                 |  |
|                                                                                                                                                                                                                                                                        |                                                                                       |                      |                  |      |                 |  |
|                                                                                                                                                                                                                                                                        |                                                                                       |                      |                  |      |                 |  |
|                                                                                                                                                                                                                                                                        |                                                                                       |                      |                  |      |                 |  |
|                                                                                                                                                                                                                                                                        |                                                                                       |                      |                  |      |                 |  |
|                                                                                                                                                                                                                                                                        | FEDERA                                                                                | AL HIGHW             | OF TRANSPORTAT   |      |                 |  |
|                                                                                                                                                                                                                                                                        | FEDERAL LANDS HIGHWAY<br>METRIC STANDARD                                              |                      |                  |      |                 |  |
|                                                                                                                                                                                                                                                                        | G4 W-BEAM GUARDRAIL                                                                   |                      |                  |      |                 |  |
| TYPE FLARED TERMINAL                                                                                                                                                                                                                                                   |                                                                                       |                      |                  |      |                 |  |
| SCALE                                                                                                                                                                                                                                                                  | STANDARD APPRC                                                                        | VED FOR U            | SE 6/2005        | STAN | DARD            |  |
| ,                                                                                                                                                                                                                                                                      | REVISED:<br>DRAFT: 3/2016                                                             |                      |                  | M61  | 7-19            |  |