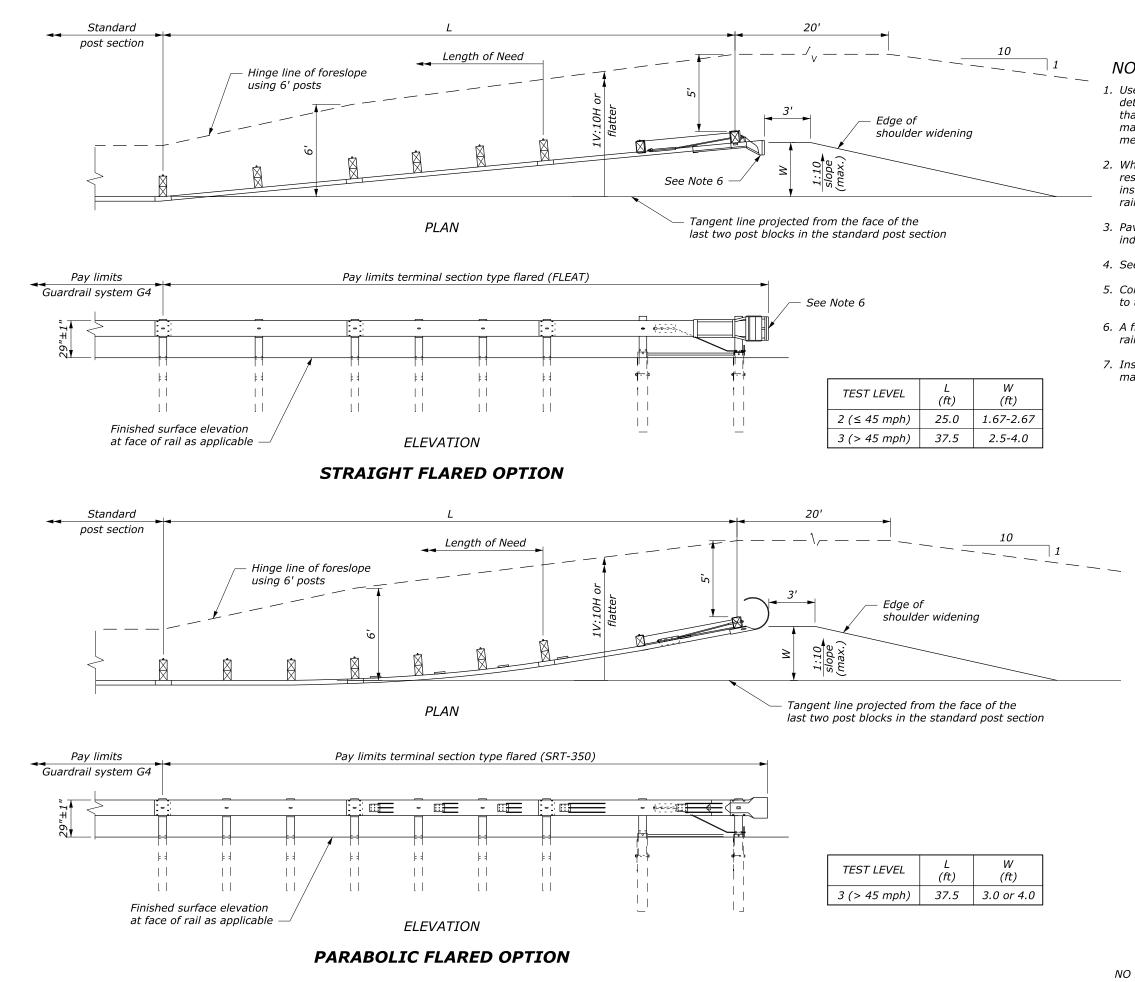

3:21 PM c:\mvfiles\nw nroduction\dms67487\Std612-1

\_\_\_\_

|                                                                                                                                                              | STATE                                   | PROJECT                                           | NUMBER    |
|--------------------------------------------------------------------------------------------------------------------------------------------------------------|-----------------------------------------|---------------------------------------------------|-----------|
|                                                                                                                                                              |                                         |                                                   |           |
|                                                                                                                                                              |                                         |                                                   |           |
| DTE:                                                                                                                                                         |                                         |                                                   |           |
| e details shown as a general<br>tails vary. Install a flared G<br>at meets NCHRP-350 or MAS<br>anufacturer's recommendatic<br>eets appropriate test level fo | 4 W-beam g<br>H requirem<br>ons. Ensure | guardrail terminal<br>ents per<br>e that terminal |           |
| nen placing terminal on a cui<br>sult in the rail encroaching o<br>ide of a curve), install the po<br>I is at the edge of the should                         | nto the sho<br>osts so that             | ulder (e.g., the                                  |           |
| ve widened shoulder on both<br>licated on the plans.                                                                                                         | n ends of gu                            | ardrail runs when                                 |           |
| e manufacturer's drawings fo                                                                                                                                 | or other de                             | tails.                                            |           |
| nstruction of widening for te<br>the terminal.                                                                                                               | rminal insta                            | allation is incidental                            |           |
| flat attenuator terminal head<br>I end section may be used.                                                                                                  | l is shown.                             | A rounded W-beam                                  | ו         |
| stall a reflectorized object manufacturer's recommendation                                                                                                   |                                         | ding to the                                       |           |
|                                                                                                                                                              |                                         |                                                   |           |
|                                                                                                                                                              |                                         |                                                   |           |
|                                                                                                                                                              |                                         |                                                   |           |
|                                                                                                                                                              |                                         |                                                   |           |
|                                                                                                                                                              |                                         |                                                   |           |
|                                                                                                                                                              |                                         |                                                   |           |
|                                                                                                                                                              |                                         |                                                   |           |
|                                                                                                                                                              |                                         |                                                   |           |
|                                                                                                                                                              |                                         |                                                   |           |
|                                                                                                                                                              |                                         |                                                   |           |
|                                                                                                                                                              |                                         |                                                   |           |
|                                                                                                                                                              |                                         |                                                   |           |
|                                                                                                                                                              |                                         |                                                   |           |
|                                                                                                                                                              |                                         |                                                   |           |
|                                                                                                                                                              |                                         |                                                   |           |
|                                                                                                                                                              |                                         |                                                   |           |
|                                                                                                                                                              |                                         |                                                   |           |
|                                                                                                                                                              |                                         |                                                   |           |
| U.s                                                                                                                                                          | . DEPARTMENT                            | OF TRANSPORTATION                                 |           |
|                                                                                                                                                              | FEDERAL L                               | AY ADMINISTRATION<br>ANDS HIGHWAY                 |           |
|                                                                                                                                                              |                                         | IARY STANDARD                                     | .         |
|                                                                                                                                                              |                                         | I GUARDRA                                         |           |
|                                                                                                                                                              | : FLAKI                                 | ED TERMINA                                        | <b>\L</b> |