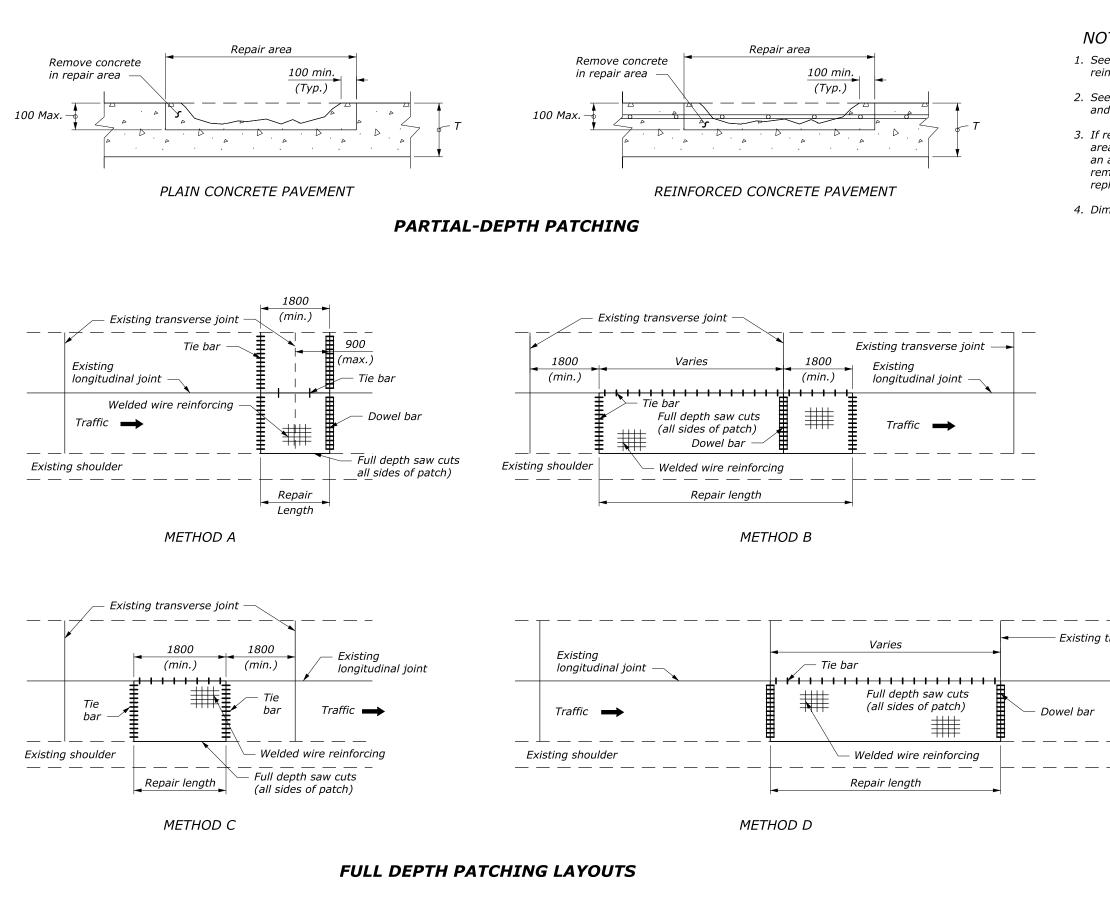

NO

|                                                                                              |                                                                                                             | STATE             | PROJECT                     | SHEET<br>NUMBER |
|----------------------------------------------------------------------------------------------|-------------------------------------------------------------------------------------------------------------|-------------------|-----------------------------|-----------------|
|                                                                                              |                                                                                                             |                   |                             |                 |
|                                                                                              |                                                                                                             |                   |                             |                 |
| DTE:                                                                                         |                                                                                                             |                   |                             |                 |
| e Standard I<br>inforcing.                                                                   | 1501-1 for full dep                                                                                         | oth pato          | hing welded w               | vire            |
| ee Standard I<br>Information                                                                 | 1501-2 for full dep<br>n.                                                                                   | oth pato          | hing joint deta             | ails            |
| ea and the bo<br>additional 2<br>move and rep                                                | nt is present withir<br>ond is destroyed, i<br>0 mm. If reinforce<br>place in kind. Sub<br>an for approval. | remove<br>ement i | adjacent conc<br>s damaged, | tch<br>crete    |
| mensions without units are millimeters.                                                      |                                                                                                             |                   |                             |                 |
|                                                                                              |                                                                                                             |                   |                             |                 |
|                                                                                              |                                                                                                             |                   |                             |                 |
|                                                                                              |                                                                                                             |                   |                             |                 |
|                                                                                              |                                                                                                             |                   |                             |                 |
|                                                                                              |                                                                                                             |                   |                             |                 |
|                                                                                              |                                                                                                             |                   |                             |                 |
|                                                                                              |                                                                                                             |                   |                             |                 |
|                                                                                              |                                                                                                             |                   |                             |                 |
|                                                                                              |                                                                                                             |                   |                             |                 |
|                                                                                              |                                                                                                             |                   |                             |                 |
|                                                                                              |                                                                                                             |                   |                             |                 |
|                                                                                              |                                                                                                             |                   |                             |                 |
|                                                                                              |                                                                                                             |                   |                             |                 |
|                                                                                              |                                                                                                             |                   |                             |                 |
|                                                                                              |                                                                                                             |                   |                             |                 |
|                                                                                              |                                                                                                             |                   |                             |                 |
|                                                                                              |                                                                                                             | _                 |                             |                 |
|                                                                                              |                                                                                                             |                   |                             |                 |
|                                                                                              |                                                                                                             |                   |                             |                 |
|                                                                                              |                                                                                                             | _                 |                             |                 |
|                                                                                              |                                                                                                             |                   |                             |                 |
|                                                                                              |                                                                                                             |                   |                             |                 |
|                                                                                              |                                                                                                             | -                 |                             |                 |
|                                                                                              |                                                                                                             |                   |                             |                 |
|                                                                                              |                                                                                                             |                   |                             |                 |
|                                                                                              |                                                                                                             | A D 7             |                             |                 |
| U.S. DEPARTMENT OF TRANSPORTATION<br>FEDERAL HIGHWAY ADMINISTRATION<br>FEDERAL LANDS HIGHWAY |                                                                                                             |                   |                             |                 |
| METRIC STANDARD                                                                              |                                                                                                             |                   |                             |                 |
| CONCRETE PAVEMENT                                                                            |                                                                                                             |                   |                             |                 |
|                                                                                              | RESTORATION                                                                                                 |                   |                             |                 |
| SCALE                                                                                        | STANDARD APPRC                                                                                              | VED FOR U         | SE 3/1996                   | STANDARD        |
| SCALE                                                                                        | REVISED: 5/1997<br>DRAFT: 8/2016                                                                            |                   |                             | M502-1          |